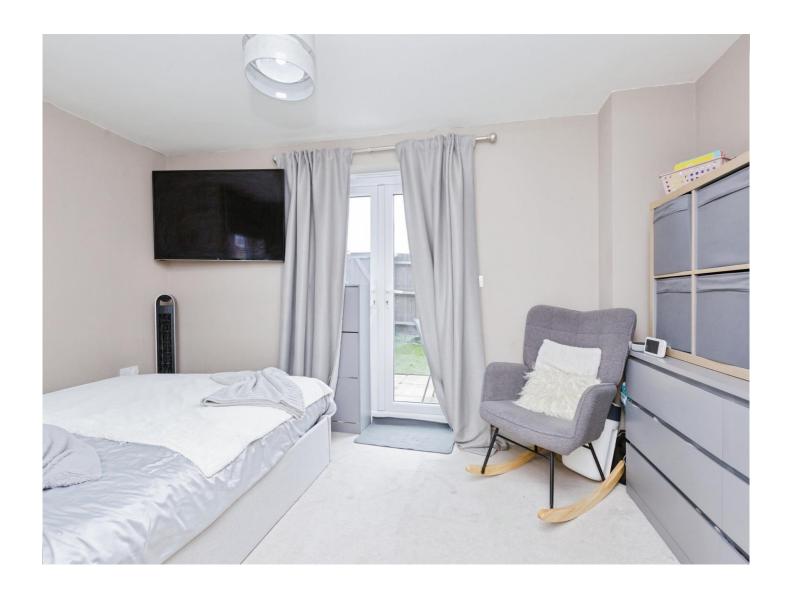

#### **Downstairs Bedroom One**

14' 5" x 10' 1" ( 4.39m x 3.07m )

With a double glazed window to the side of the property, central heating radiator, cupboard/wardrobe and French doors to the rear of the property.