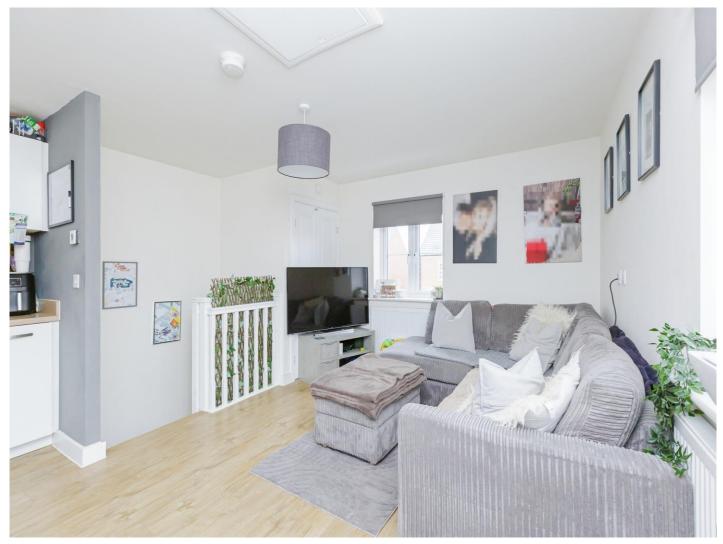

#### **First Floor:**

 $\label{eq:Lounge/Diner/Kitchen} \begin{tabular}{ll} Lounge/Diner/Kitchen \\ 17' \times 14' \ 3'' \ (\ 5.18m \times 4.34m \ ) \\ Stairs rise from the hallway to the first floor and has double glazed windows to the front, side and rear of the property. There are two central heating radiators and a storage cupboard. \\ \end{tabular}$ 