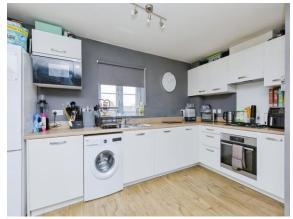

The kitchen has wall and base units, work surfaces housing the stainless steel sink drainer, integrated electric oven, gas hob, integrated microwave, plumbing for a washing machine, space for a fridge freezer and a loft access.