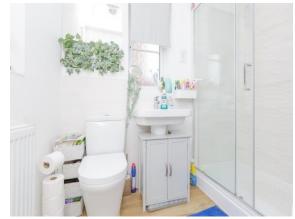

## **Downstairs Shower Room**

There is a shower cubicle, wash hand basin, wc, partly tiled walls, central heating radiator and double glazed windows to the front and side of the property.