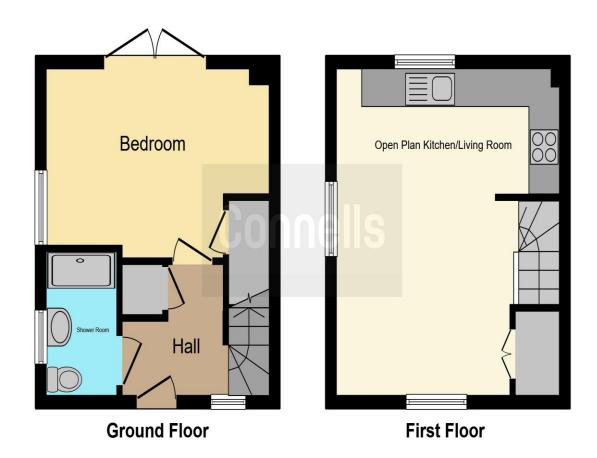

### **Entrance Hall**

With a door to the front of the property, stairs to the first floor, under stairs cupboard for storage which also has a radiator, central heating radiator and double glazed window to the front of the property.

#### **Downstairs Bedroom One**

14' 5" x 10' 1" ( 4.39m x 3.07m )

With a double glazed window to the side of the property, central heating radiator, cupboard/wardrobe and French doors to the rear of the property.

## **Downstairs Shower Room**

There is a shower cubicle, wash hand basin, wc, partly tiled walls, central heating radiator and double glazed windows to the front and side of the property.

#### **First Floor:**

 $\label{eq:Lounge/Diner/Kitchen} \begin{tabular}{ll} Lounge/Diner/Kitchen \\ 17' \times 14' \ 3'' \ (\ 5.18m \times 4.34m \ ) \\ Stairs rise from the hallway to the first floor and has double glazed windows to the front, side and rear of the property. There are two central heating radiators and a storage cupboard. \\ \end{tabular}$ 

### Outside

There is a driveway providing off road parking for two vehicles.

The rear garden has a patio area, artificial lawn, rear gate access and fenced and walled borders.

This floor plan is for illustrative purposes only. It is not drawn to scale. Any measurements, floor areas (including any total floor area), openings and orientation are approximate. No details are guaranteed, they cannot be relied upon for any purpose and they do not form part of any agreement. No liability is taken for any error, omission or misstatement. A party must rely upon its own inspection(s). Powered by www.focalagent.com