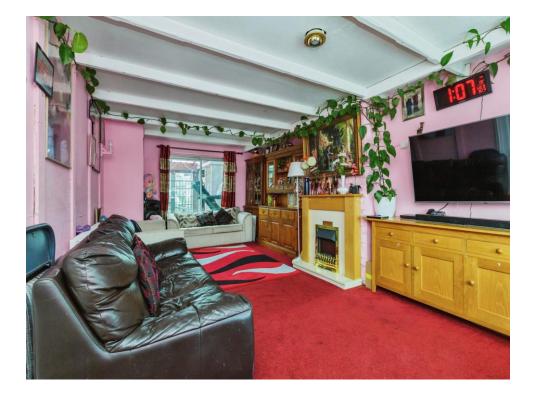

#### Lounge

With a window to the front of the property, central heating radiator and patio doors through to the conservatory.