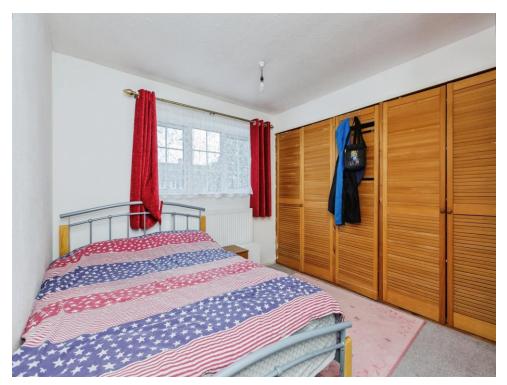

#### **Bedroom One**

 $10^{\prime}\,11^{\prime\prime}\,x\,10^{\prime}\,5^{\prime\prime}$  (  $3.33\,m\,x\,3.17m$  ) With a double glazed window to the rear of the property, built in wardrobes and central heating radiator.

# **Bedroom Two**

15' 11" max x 10' 2" ( 4.85m max x 3.10m ) With a double glazed window to the front of the property and central heating radiator.

# **Bedroom Three**

9' 6" max x 7' 3" max ( 2.90m max x 2.21m max )

With a double glazed window to the front of the property and central heating radiator.