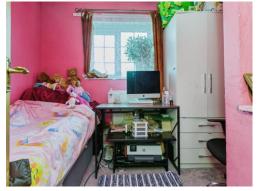

#### **Bedroom One**

 $10^{\prime}\,11^{\prime\prime}\,x\,10^{\prime}\,5^{\prime\prime}$  (  $3.33\,m\,x\,3.17m$  ) With a double glazed window to the rear of the property, built in wardrobes and central heating radiator.

# **Bedroom Two**

15' 11" max x 10' 2" ( 4.85m max x 3.10m ) With a double glazed window to the front of the property and central heating radiator.

# **Bedroom Three**

9' 6" max x 7' 3" max ( 2.90m max x 2.21m max )

With a double glazed window to the front of the property and central heating radiator.