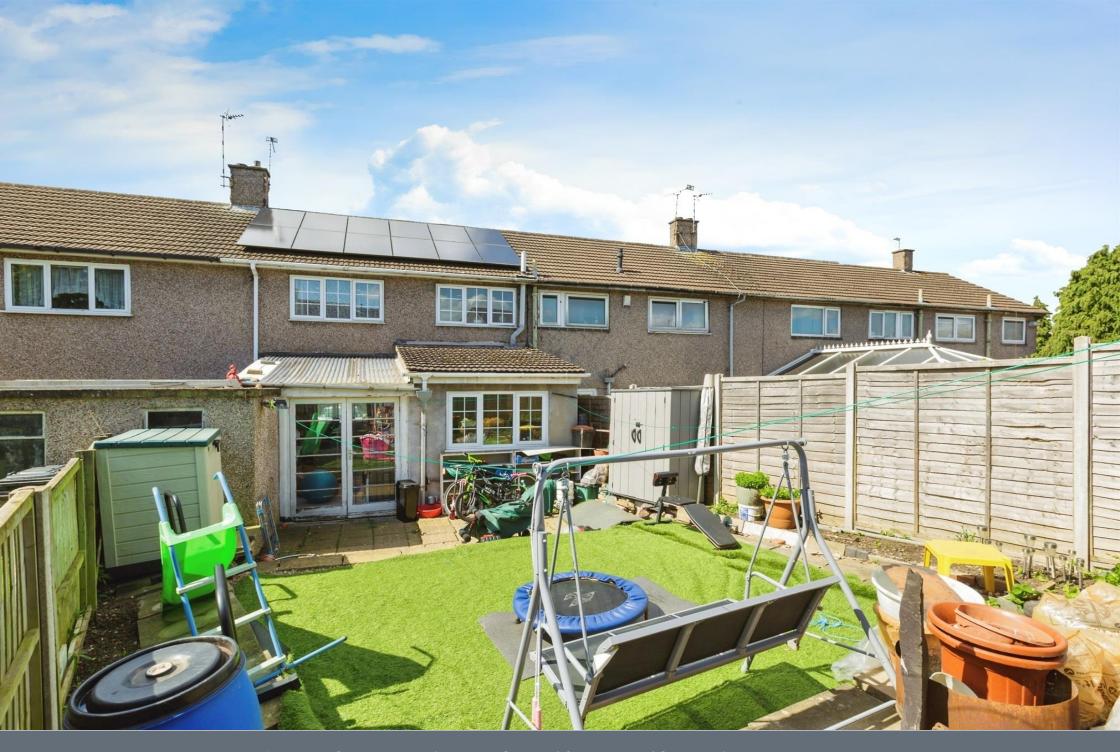

## Outside

At the front of the property there is off road parking.

The rear garden has a patio area and timber fencing.

#### Note:

There are Solar Panels on the property.

Residential Sales & Lettings | Mortgage Services | Conveyancing | Surveyors | Land & New Homes

To view this property please contact Connells on