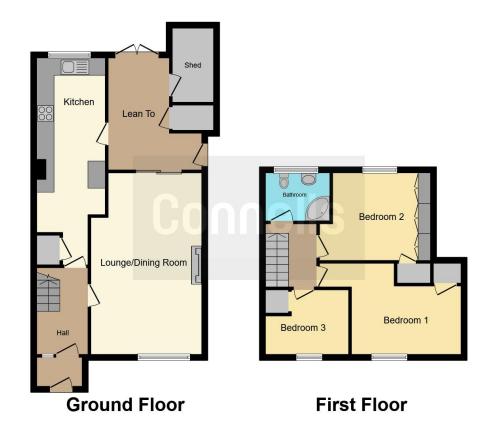

#### **Entrance Porch**

With a door to the front and door through to the hallway.

#### Hallway

With a door from the porch, central heating radiator an stairs rising to the first floor.

#### Lounge

With a window to the front of the property, central heating radiator and patio doors through to the conservatory.

#### Conservatory

With double doors leading out to the garden.

#### **Kitchen/Diner**

24' 5" x 9' (7.44m x 2.74m)

Fitted with wall and base units, work surfaces housing the stainless steel sink drainer, splashback tiling, space for a cooker, plumbing for a washing machine, space for a fridge freezer, under stairs cupboard and double glazed window to the rear of the property.

# **First Floor Landing**

With stairs rising from the hallway.

#### **Bedroom One**

 $10^{\prime}\,11^{\prime\prime}\,x\,10^{\prime}\,5^{\prime\prime}$  (  $3.33\,m\,x\,3.17m$  ) With a double glazed window to the rear of the property, built in wardrobes and central heating radiator.

# **Bedroom Two**

15' 11" max x 10' 2" ( 4.85m max x 3.10m ) With a double glazed window to the front of the property and central heating radiator.

# **Bedroom Three**

9' 6" max x 7' 3" max ( 2.90m max x 2.21m max )

With a double glazed window to the front of the property and central heating radiator.

# Shower Room

There is a shower cubicle, wash hand basin, wc, partly tiled walls, chrome towel radiator.