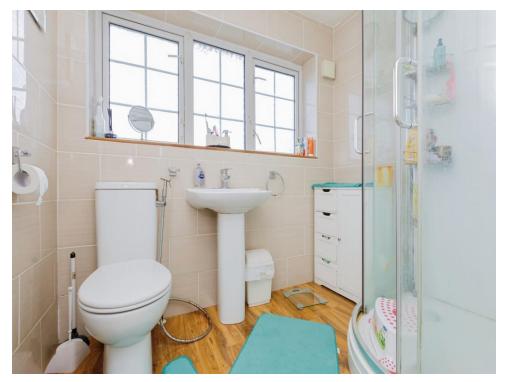

# Shower Room

There is a shower cubicle, wash hand basin, wc, partly tiled walls, chrome towel radiator.