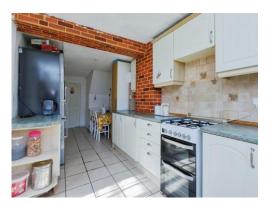

#### **Kitchen/Diner**

24' 5" x 9' (7.44m x 2.74m)

Fitted with wall and base units, work surfaces housing the stainless steel sink drainer, splashback tiling, space for a cooker, plumbing for a washing machine, space for a fridge freezer, under stairs cupboard and double glazed window to the rear of the property.