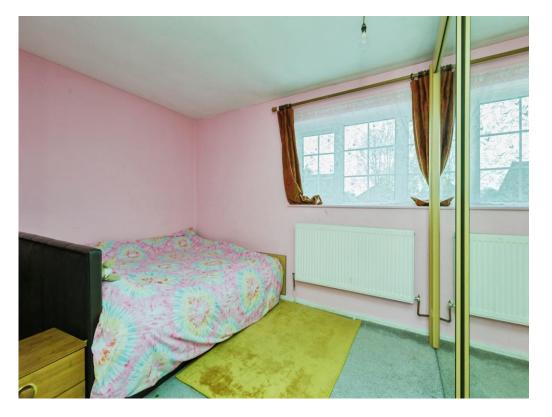

#### **Bedroom One**

 $10^{\prime}\,11^{\prime\prime}\,x\,10^{\prime}\,5^{\prime\prime}$  (  $3.33\,m\,x\,3.17m$  ) With a double glazed window to the rear of the property, built in wardrobes and central heating radiator.

# **Bedroom Two**

15' 11" max x 10' 2" ( 4.85m max x 3.10m ) With a double glazed window to the front of the property and central heating radiator.

# **Bedroom Three**

9' 6" max x 7' 3" max ( 2.90m max x 2.21m max )

With a double glazed window to the front of the property and central heating radiator.