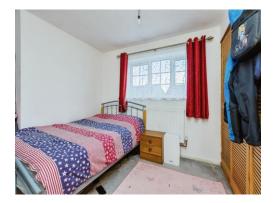

#### **Bedroom One**

 $10^{\prime}\,11^{\prime\prime}\,x\,10^{\prime}\,5^{\prime\prime}$  (  $3.33\,m\,x\,3.17m$  ) With a double glazed window to the rear of the property, built in wardrobes and central heating radiator.

# **Bedroom Two**

15' 11" max x 10' 2" ( 4.85m max x 3.10m ) With a double glazed window to the front of the property and central heating radiator.

# **Bedroom Three**

9' 6" max x 7' 3" max ( 2.90m max x 2.21m max )

With a double glazed window to the front of the property and central heating radiator.