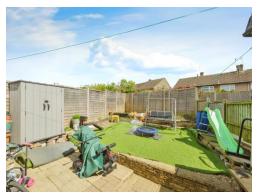

## Outside

At the front of the property there is off road parking.

The rear garden has a patio area and timber fencing.