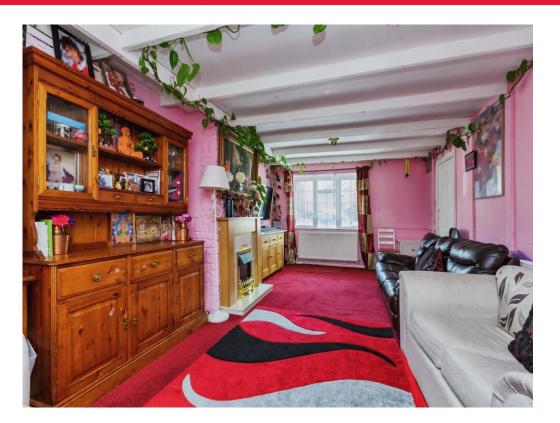

#### Lounge

With a window to the front of the property, central heating radiator and patio doors through to the conservatory.