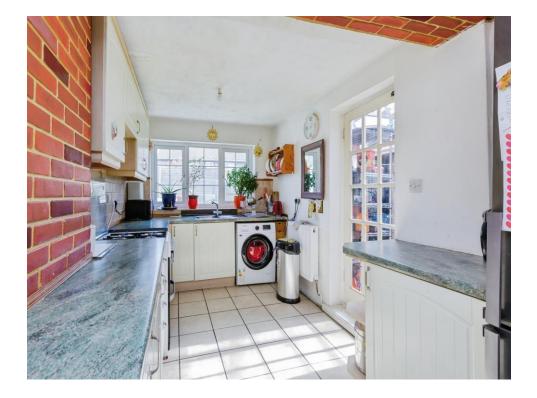

#### **Kitchen/Diner**

24' 5" x 9' (7.44m x 2.74m)

Fitted with wall and base units, work surfaces housing the stainless steel sink drainer, splashback tiling, space for a cooker, plumbing for a washing machine, space for a fridge freezer, under stairs cupboard and double glazed window to the rear of the property.