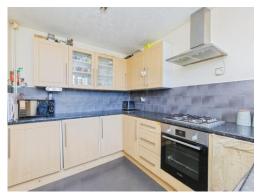

#### Kitchen

10' 5" x 8' (3.17m x 2.44m)

Fitted with wall and base units, work surfaces housing the stainless steel sink drainer, splashback tiling, electric oven, gas hob with cooker hood over, plumbing for a washing machine and dish washer and double glazed window to the front of the property.