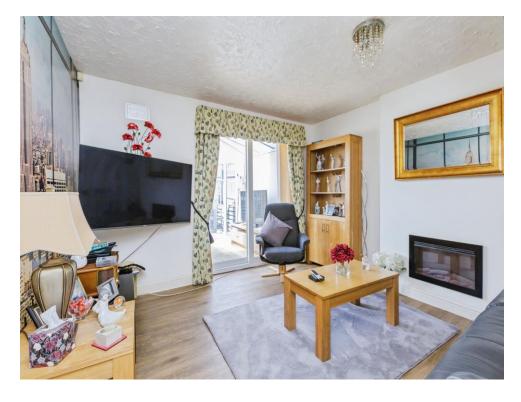

## Lounge

12' 7" x 12' 1" ( 3.84m x 3.68m )

With double glazed patio doors to the rear leading into the conservatory, electric fire and central heating radiator.