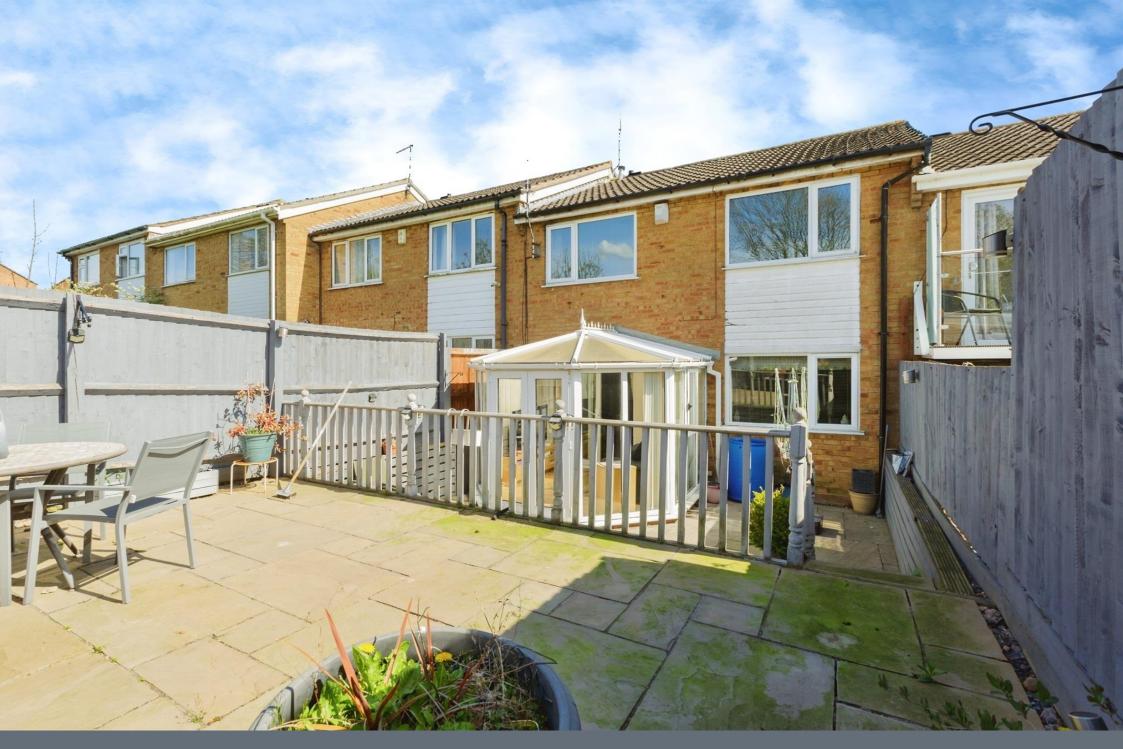

#### Outside

At the front of the property there is a driveway providing off road parking.

The rear garden has a patio area, timber fencing and a gate in the field at the rear.