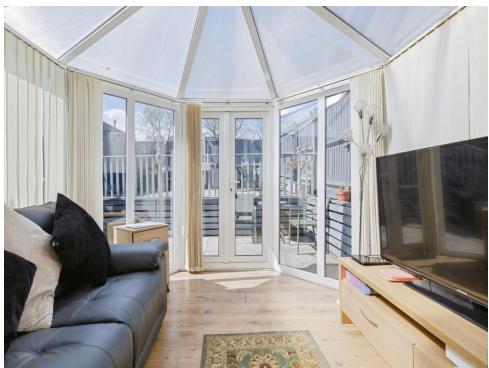

## Conservatory

9' 10" x 9' 1" ( 3.00m x 2.77m )

A upvc construction with double glazed windows and double doors leading out to the garden.