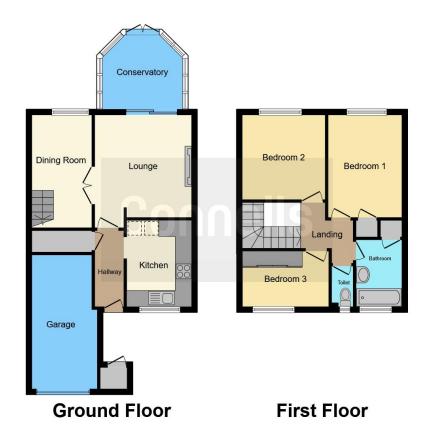

#### **Entrance Hall**

With a door to the front and under stairs cupboard.

#### Kitchen

10' 5" x 8' (3.17m x 2.44m)

Fitted with wall and base units, work surfaces housing the stainless steel sink drainer, splashback tiling, electric oven, gas hob with cooker hood over, plumbing for a washing machine and dish washer and double glazed window to the front of the property.

## Lounge

12' 7" x 12' 1" ( 3.84m x 3.68m )

With double glazed patio doors to the rear leading into the conservatory, electric fire and central heating radiator.

## Conservatory

9' 10" x 9' 1" ( 3.00m x 2.77m )

A upvc construction with double glazed windows and double doors leading out to the garden.

## **Dining Room**

13' 6" x 7' 3" ( 4.11m x 2.21m )

With a double glazed window to the rear of the property central heating radiator and stairs rising to the first floor.

# **First Floor Landing**

With stairs rising from the ground floor.

#### **Bedroom One**

12' 9" x 8' 11" ( 3.89m x 2.72m )

With a double glazed window to the rear of the property and central heating radiator.

#### **Bedroom Two**

10' 3" x 9' 10" ( 3.12m x 3.00m )

With a double glazed window to the rear of the property and central heating radiator.

## **Bedroom Three**

10' 6" x 7' 1" ( 3.20m x 2.16m )

With a double glazed window to the front of the property and central heating radiator.

## **Bathroom**

There is a bath with mixer taps and shower over, wash hand basin, partly tiled walls, central heating radiator and double glazed window to the front of the property.

# Separate W.C.

There is a wc and window to the front of the property.

# **Integral Garage**

With an up and over door.

Residential Sales & Lettings | Mortgage Services | Conveyancing | Surveyors | Land & New Homes

This floor plan is for illustrative purposes only. It is not drawn to scale. Any measurements, floor areas (including any total floor area), openings and orientation are approximate. No details are guaranteed, they cannot be relied upon for any purpose and they do not form part of any agreement. No liability is taken for any error, omission or misstatement. A party must rely upon its own inspection(s). Powered by www.focalagent.com