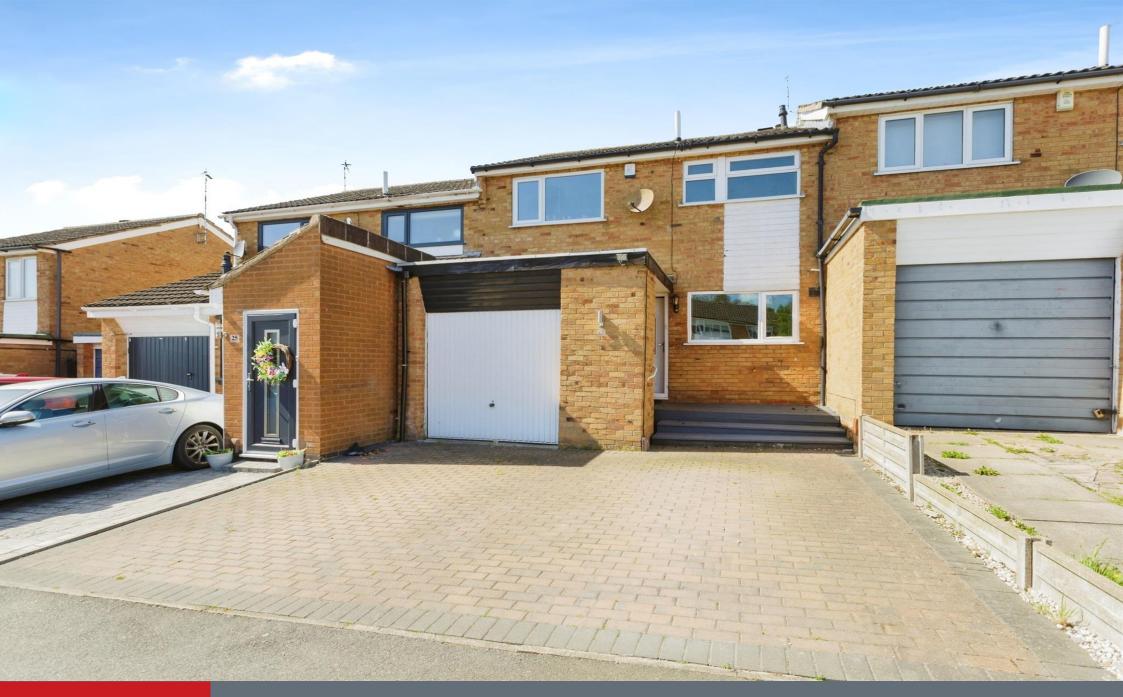

This immaculate spacious three bedroom property would make an ideal home. The property is situated in the sought after location of Glen Parva and benefits from a driveway. The property has a generous downstairs and access to fields at the rear through the back garden. Viewing is recommended.

#### Outside

At the front of the property there is a driveway providing off road parking.

The rear garden has a patio area, timber fencing and a gate in the field at the rear.

# **Integral Garage**

With an up and over door.

Residential Sales & Lettings | Mortgage Services | Conveyancing | Surveyors | Land & New Homes

This floor plan is for illustrative purposes only. It is not drawn to scale. Any measurements, floor areas (including any total floor area), openings and orientation are approximate. No details are guaranteed, they cannot be relied upon for any purpose and they do not form part of any agreement. No liability is taken for any error, omission or misstatement. A party must rely upon its own inspection(s). Powered by www.focalagent.com