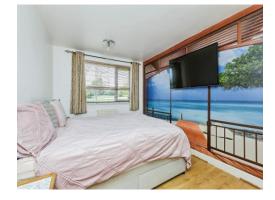

#### **Bedroom One**

12' 9" x 8' 11" ( 3.89m x 2.72m )

With a double glazed window to the rear of the property and central heating radiator.