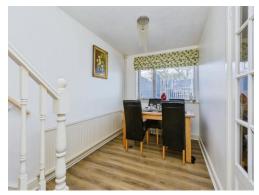

## **Dining Room**

13' 6" x 7' 3" ( 4.11m x 2.21m )

With a double glazed window to the rear of the property central heating radiator and stairs rising to the first floor.