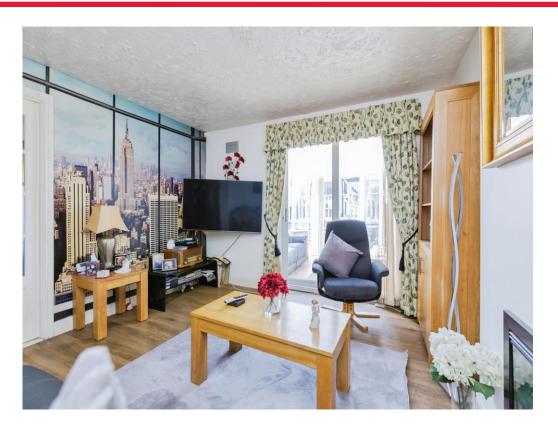

## Lounge

12' 7" x 12' 1" ( 3.84m x 3.68m )

With double glazed patio doors to the rear leading into the conservatory, electric fire and central heating radiator.