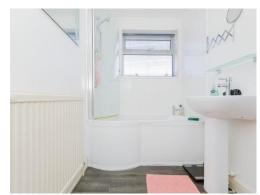

## **Bathroom**

There is a bath with mixer taps and shower over, wash hand basin, partly tiled walls, central heating radiator and double glazed window to the front of the property.