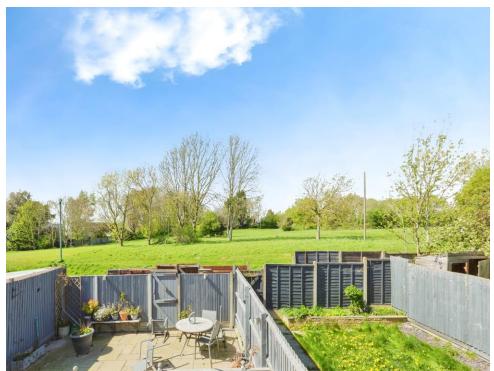

#### Outside

At the front of the property there is a driveway providing off road parking.

The rear garden has a patio area, timber fencing and a gate in the field at the rear.