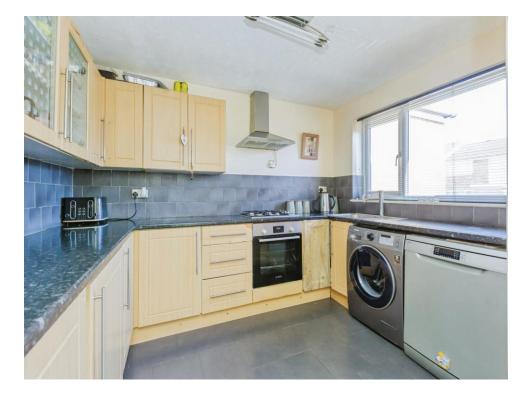

#### Kitchen

10' 5" x 8' (3.17m x 2.44m)

Fitted with wall and base units, work surfaces housing the stainless steel sink drainer, splashback tiling, electric oven, gas hob with cooker hood over, plumbing for a washing machine and dish washer and double glazed window to the front of the property.