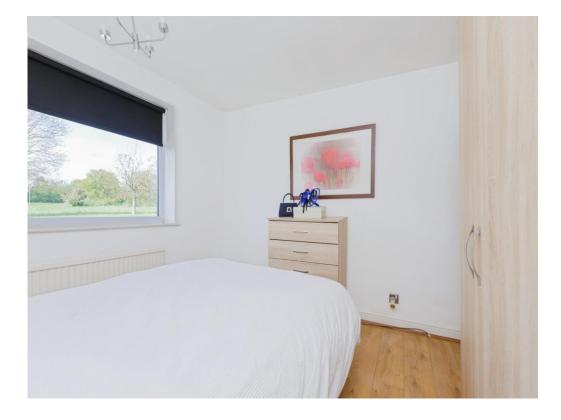

#### **Bedroom Two**

10' 3" x 9' 10" ( 3.12m x 3.00m )

With a double glazed window to the rear of the property and central heating radiator.

## **Bedroom Three**

10' 6" x 7' 1" ( 3.20m x 2.16m )

With a double glazed window to the front of the property and central heating radiator.