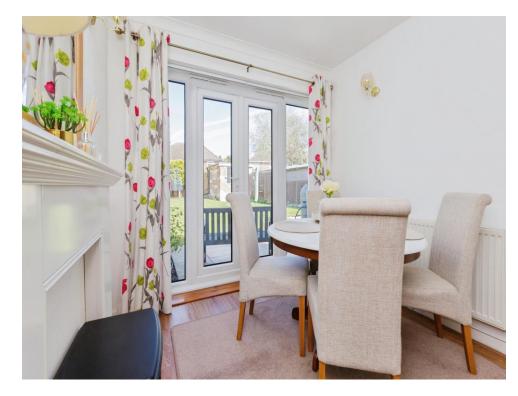

# **Snug/Dining Room**

19' 2" x 8' 7" ( 5.84m x 2.62m )

With a central heating radiator, wall lights and French doors leading out to the garden.