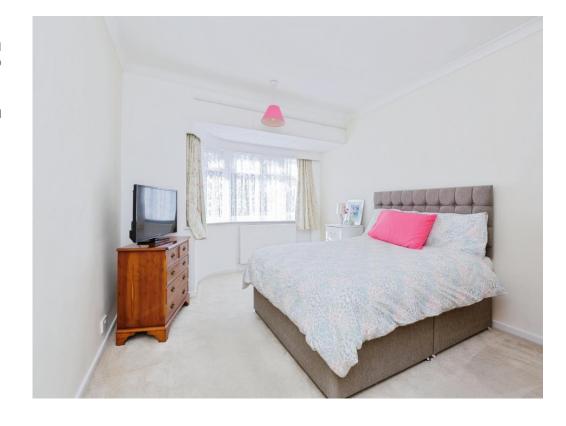

#### **Bedroom One**

14' max x 10' 8" ( 4.27m max x 3.25m )

With a double glazed bay window to the front of the property and central heating radiator.