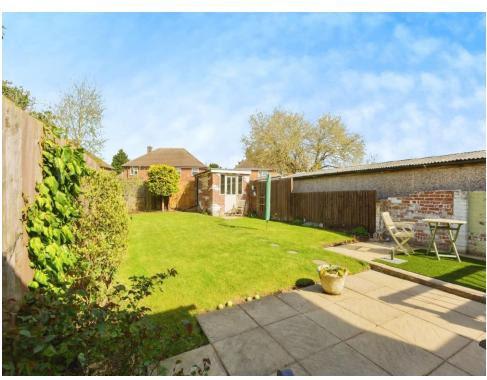

## Outside

At the front of the property there is off road parking and double gates leading through to the back garden.

The rear garden has a patio area, lawn and brick built shed.

There are also foundations for a garage.