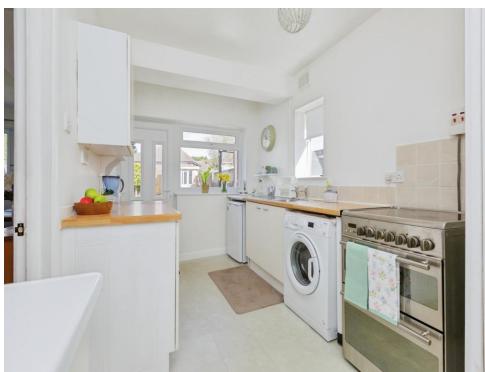

#### Kitchen

13' 8" x 7' 8" (  $4.17m \times 2.34m$  )

Fitted with base units, work surfaces housing the stainless steel sink drainer, splashback tiling, space for a cooker, plumbing for a washing machine, space for a fridge, central heating radiator, double glazed windows to the rear and side and door leading out to the rear garden.