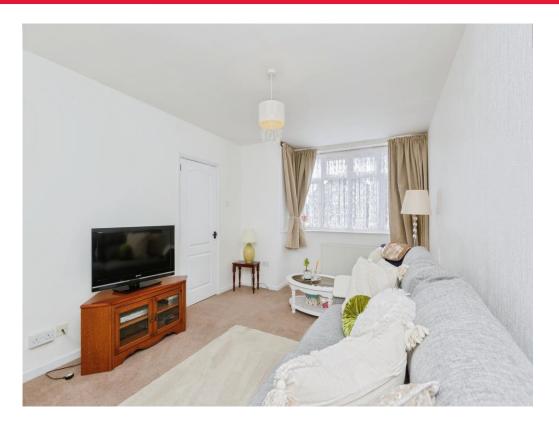

## Lounge

17' 1" x 10' 7" ( 5.21m x 3.23m )

With a double glazed window to the front of the property, central heating radiator, tv point and double doors opening to the snug/dining room.