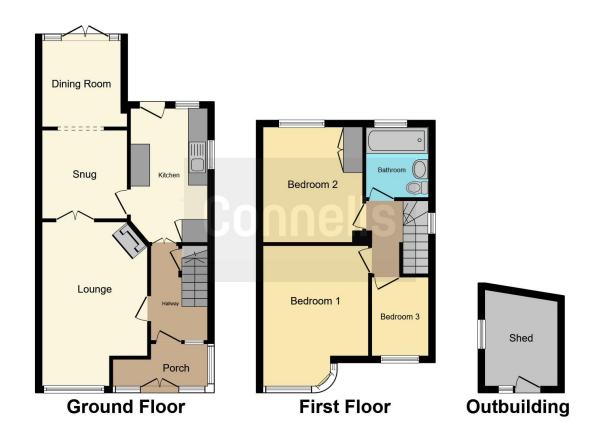

#### **Entrance Porch**

With single glazed doors and windows to the front of the property and a door through to the hallway.

#### **Entrance Hall**

With a door from the porch, central heating radiator, stairs rising to the first floor and under stairs cupboard.

## Lounge

17' 1" x 10' 7" ( 5.21m x 3.23m )

With a double glazed window to the front of the property, central heating radiator, tv point and double doors opening to the snug/dining room.

# **Snug/Dining Room**

19' 2" x 8' 7" ( 5.84m x 2.62m )

With a central heating radiator, wall lights and French doors leading out to the garden.

#### Kitchen

13' 8" x 7' 8" (  $4.17m \times 2.34m$  )

Fitted with base units, work surfaces housing the stainless steel sink drainer, splashback tiling, space for a cooker, plumbing for a washing machine, space for a fridge, central heating radiator, double glazed windows to the rear and side and door leading out to the rear garden.

# **First Floor Landing**

With stairs rising from the ground floor, loft access and double glazed window to the side of the property.

#### **Bedroom One**

14' max x 10' 8" ( 4.27m max x 3.25m )

With a double glazed bay window to the front of the property and central heating radiator.

## **Bedroom Two**

11' 9" x 10' 3" ( 3.58m x 3.12m )

With a double glazed window to the rear of the property, storage cupboard and central heating radiator.

## **Bedroom Three**

8' 1" x 5' 10" ( 2.46m x 1.78m )

With a double glazed window to the front of the property and central heating radiator.

#### **Bathroom**

There is a bath with mixer taps and shower over, wash hand basin, wc, central heating radiator and double glazed window to the rear of the property.

## Outside

At the front of the property there is off road parking and double gates leading through to the back garden.

The rear garden has a patio area, lawn and brick built shed.

There are also foundations for a garage.