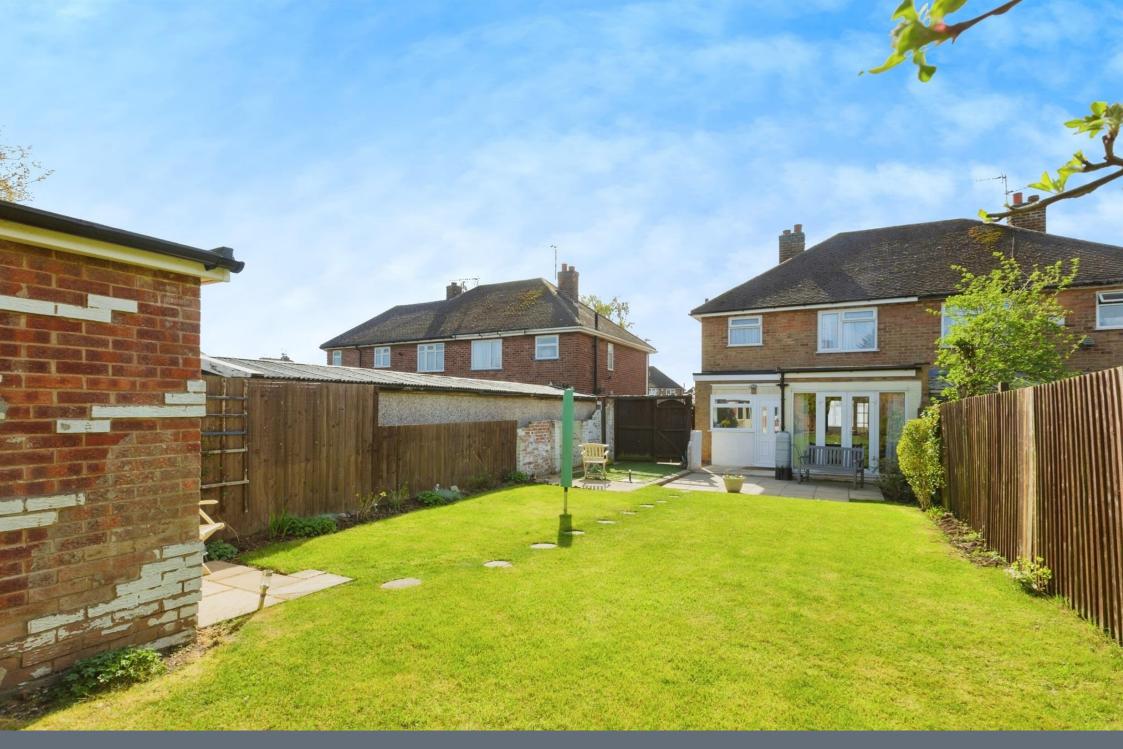

## Outside

At the front of the property there is off road parking and double gates leading through to the back garden.

The rear garden has a patio area, lawn and brick built shed.

There are also foundations for a garage.