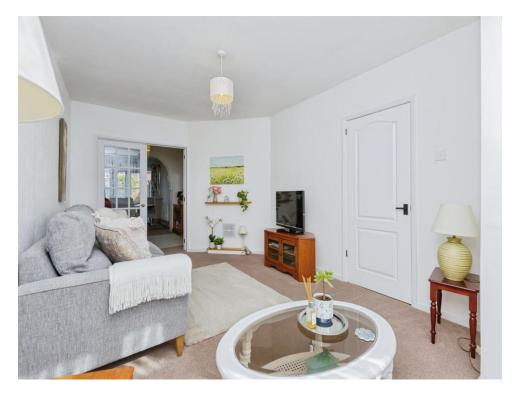

## Lounge

17' 1" x 10' 7" ( 5.21m x 3.23m )

With a double glazed window to the front of the property, central heating radiator, tv point and double doors opening to the snug/dining room.

# **Snug/Dining Room**

19' 2" x 8' 7" ( 5.84m x 2.62m )

With a central heating radiator, wall lights and French doors leading out to the garden.