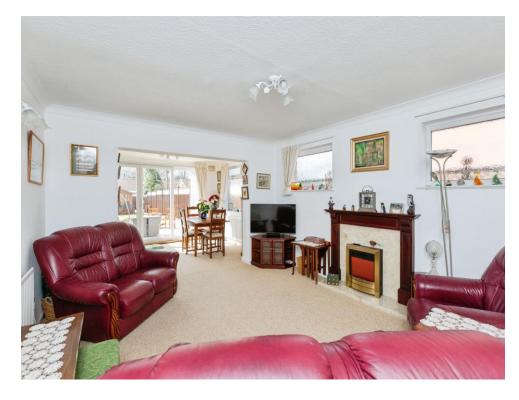

# Lounge/Dining Room

26' 4" x 12' 11" ( 8.03m x 3.94m )

With three double glazed windows to the side of the property, fireplace with feature surround, two central heating radiators, coving to the ceiling and double glazed patio doors to the rear of the property.