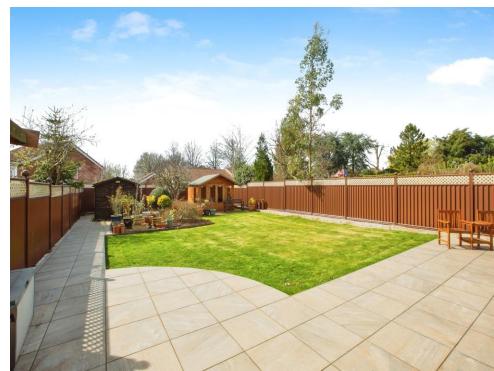

### Outside

At the front of the property there is a paved driveway providing off road parking and a wall at the front.

The rear garden has a patio area, lawn, shed and fenced borders.