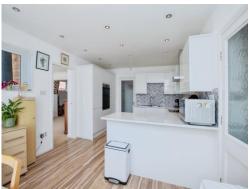

### Kitchen/Breakfast Room

18' 3" x 11' 4" ( 5.56m x 3.45m )

Fitted with wall and base units, granite work surfaces housing the stainless steel sink drainer, breakfast bar, integrated electric double oven, integrated hob with cooker hood over, integrated larder fridge, central heating radiator, spot lights to the ceiling and double glazed windows to the rear and side of the property.