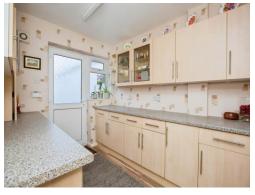

### Kitchen/Breakfast Room

18' 3" x 11' 4" ( 5.56m x 3.45m )

Fitted with wall and base units, granite work surfaces housing the stainless steel sink drainer, breakfast bar, integrated electric double oven, integrated hob with cooker hood over, integrated larder fridge, central heating radiator, spot lights to the ceiling and double glazed windows to the rear and side of the property.

# **Utility Room**

 $9^{\scriptscriptstyle !}$  10" x 7 $^{\scriptscriptstyle !}$  9" ( 3.00m x 2.36m )

With wall and base units, work surfaces, double glazed door and window to the front of the property and a door through to a rear porch/boot room.