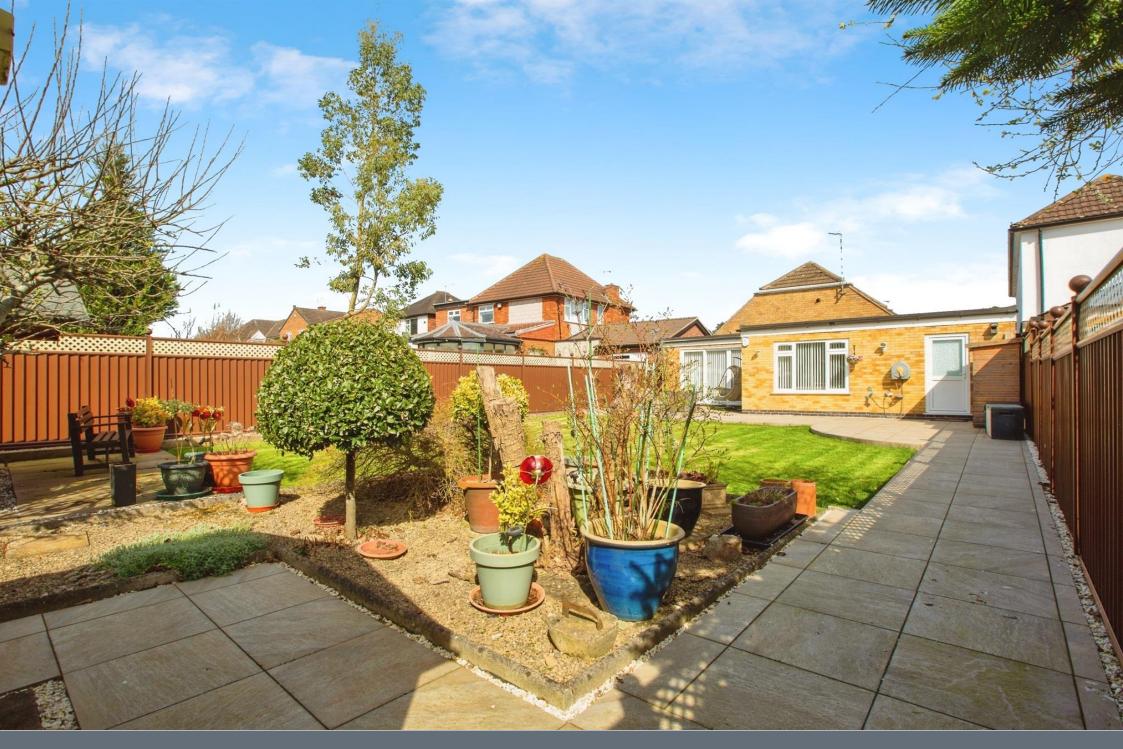

### Outside

At the front of the property there is a paved driveway providing off road parking and a wall at the front.

The rear garden has a patio area, lawn, shed and fenced borders.