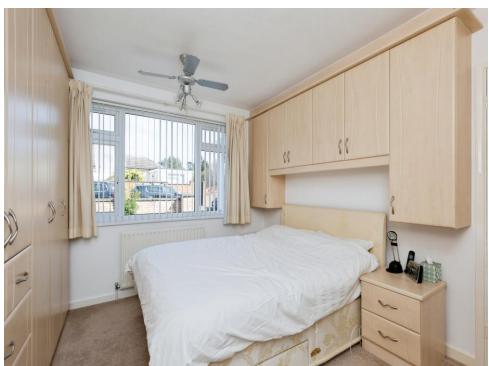

## **Bedroom One**

12' 1" x 10' 9" ( 3.68m x 3.28m )

With a double glazed window to the front of the property, built in wardrobes and central heating radiator.

### **Bedroom Two**

10' 6" x 9' 11" ( 3.20m x 3.02m )

With a double glazed window to the front of the property, built in cupboard and central heating radiator.