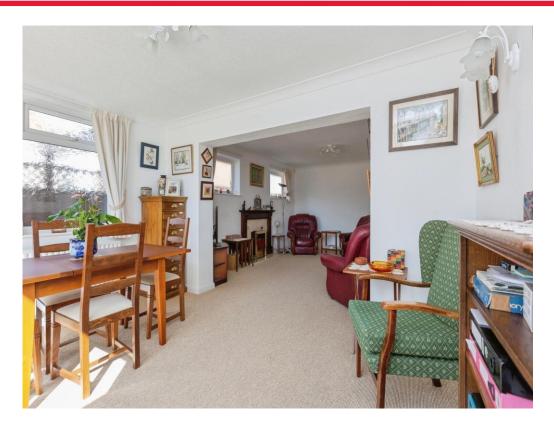

# Lounge/Dining Room

26' 4" x 12' 11" ( 8.03m x 3.94m )

With three double glazed windows to the side of the property, fireplace with feature surround, two central heating radiators, coving to the ceiling and double glazed patio doors to the rear of the property.