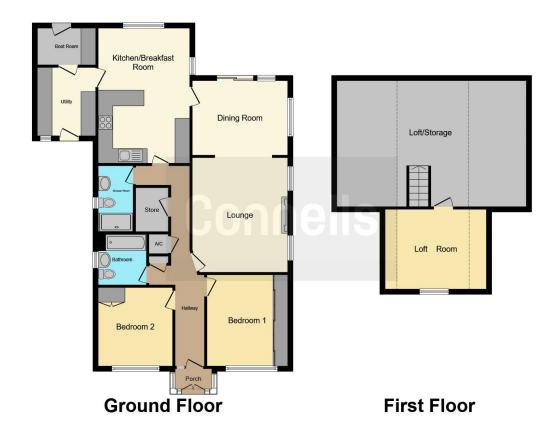

#### **Entrance Porch**

With a door to the front of the property.

## Hallway

With a door from the porch, central heating radiator, airing cupboard and walk in closet.

# Lounge/Dining Room

26' 4" x 12' 11" ( 8.03m x 3.94m )

With three double glazed windows to the side of the property, fireplace with feature surround, two central heating radiators, coving to the ceiling and double glazed patio doors to the rear of the property.

### Kitchen/Breakfast Room

18' 3" x 11' 4" ( 5.56m x 3.45m )

Fitted with wall and base units, granite work surfaces housing the stainless steel sink drainer, breakfast bar, integrated electric double oven, integrated hob with cooker hood over, integrated larder fridge, central heating radiator, spot lights to the ceiling and double glazed windows to the rear and side of the property.

# **Utility Room**

 $9^{\scriptscriptstyle !}$  10" x 7 $^{\scriptscriptstyle !}$  9" ( 3.00m x 2.36m )

With wall and base units, work surfaces, double glazed door and window to the front of the property and a door through to a rear porch/boot room.

#### Rear Porch/Boot Room

With a door to the rear of the property.

## **Bedroom One**

12' 1" x 10' 9" ( 3.68m x 3.28m )

With a double glazed window to the front of the property, built in wardrobes and central heating radiator.

### **Bedroom Two**

10' 6" x 9' 11" ( 3.20m x 3.02m )

With a double glazed window to the front of the property, built in cupboard and central heating radiator.

## **Bathroom**

There is a bath with shower over, wash hand basin in a vanity unit, wc, tiled walls, central heating radiator and double glazed window to the side of the property.

## **Shower Room**

There is a shower cubicle, wash hand basin, wc, tiled walls and double glazed window to the front of the property.

# **Loft Space**

A large loft space with potential. It is currently being used as a hobby room and is fully boarded with power and lighting and has a window to the front.

Residential Sales & Lettings | Mortgage Services | Conveyancing | Surveyors | Land & New Homes