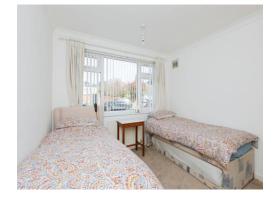

## **Bedroom One**

12' 1" x 10' 9" ( 3.68m x 3.28m )

With a double glazed window to the front of the property, built in wardrobes and central heating radiator.

### **Bedroom Two**

10' 6" x 9' 11" ( 3.20m x 3.02m )

With a double glazed window to the front of the property, built in cupboard and central heating radiator.