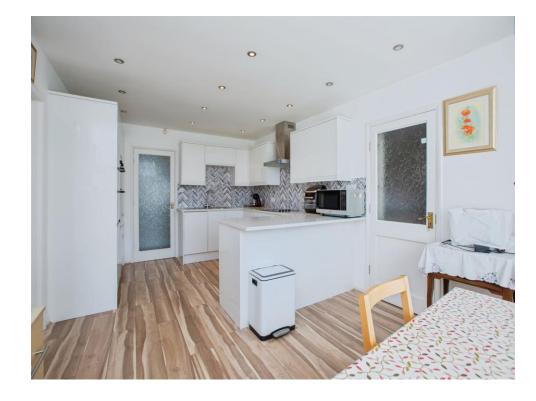

### Kitchen/Breakfast Room

18' 3" x 11' 4" ( 5.56m x 3.45m )

Fitted with wall and base units, granite work surfaces housing the stainless steel sink drainer, breakfast bar, integrated electric double oven, integrated hob with cooker hood over, integrated larder fridge, central heating radiator, spot lights to the ceiling and double glazed windows to the rear and side of the property.