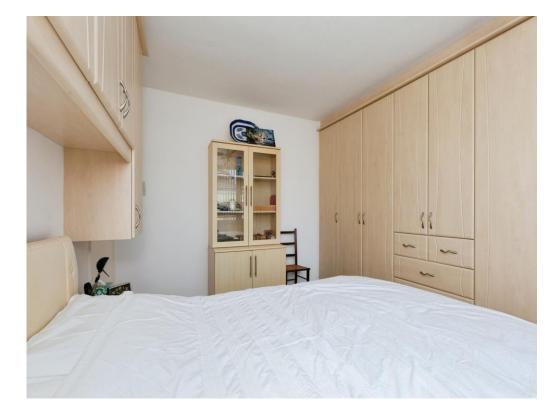

## **Bedroom One**

12' 1" x 10' 9" ( 3.68m x 3.28m )

With a double glazed window to the front of the property, built in wardrobes and central heating radiator.

### **Bedroom Two**

10' 6" x 9' 11" ( 3.20m x 3.02m )

With a double glazed window to the front of the property, built in cupboard and central heating radiator.