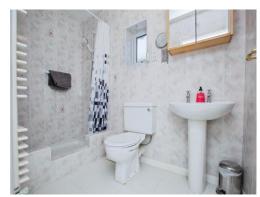

## **Bathroom**

There is a bath with shower over, wash hand basin in a vanity unit, wc, tiled walls, central heating radiator and double glazed window to the side of the property.

## **Shower Room**

There is a shower cubicle, wash hand basin, wc, tiled walls and double glazed window to the front of the property.