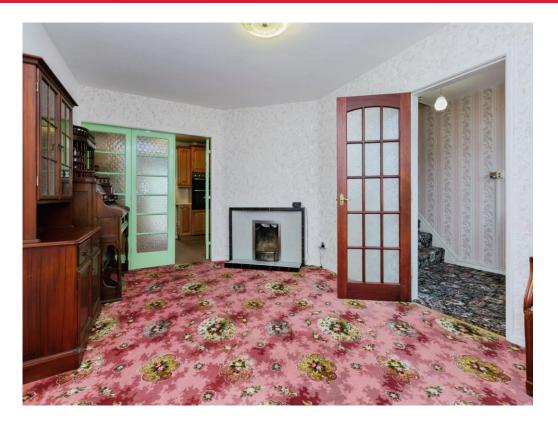

# Lounge

16' 2" into bay x 11' ( 4.93m into bay x 3.35m )

With a double glazed bay window to the front of the property, fireplace and central heating radiator.

# **Dining Room**

15' 3" x 10' 7" ( 4.65m x 3.23m )

With two double glazed windows to the side of the property, central heating radiator and double glazed patio doors to the rear of the property.