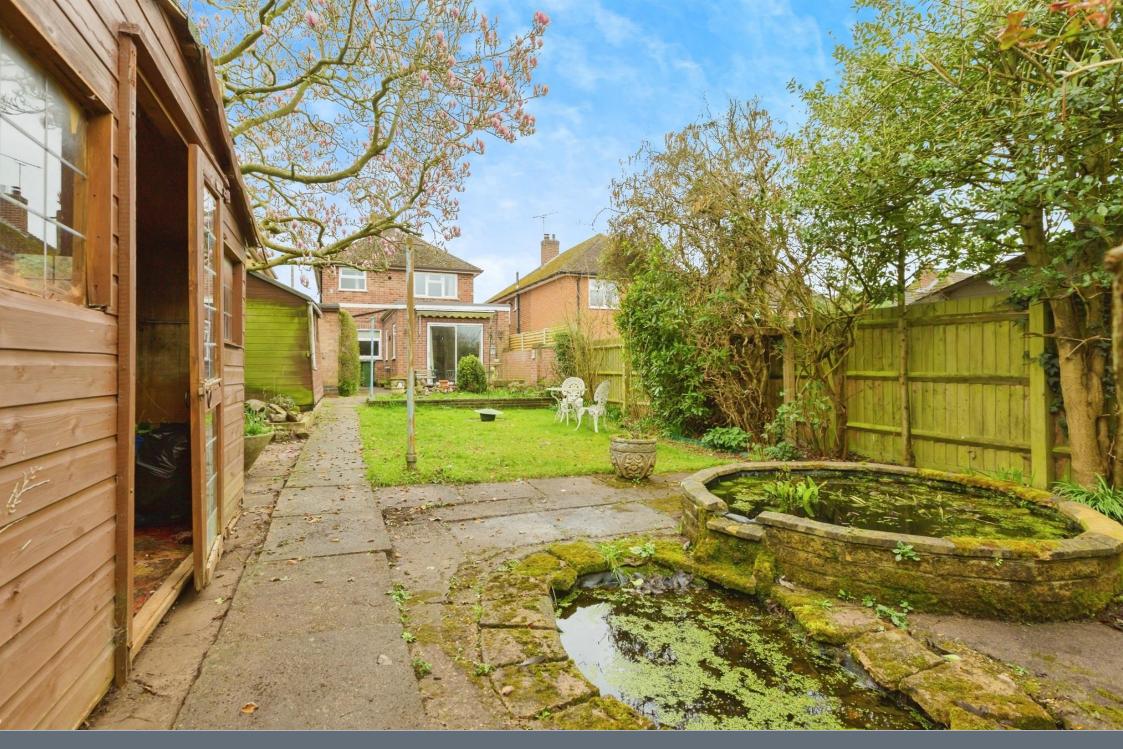

#### Outside

At the front of the property there is a driveway providing off road parking.

The large rear garden has a lawn, pond, mature shrubs and shed.