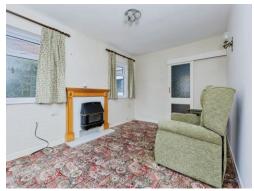

#### **Bedroom One**

14' 8" max x 10' 7" into robes ( 4.47m max x 3.23m into robes )

With a double glazed bay window to the front of the property, built in wardrobes and central heating radiator.

## **Bedroom Two**

12' 5" x 10' 9" ( 3.78m x 3.28m )

With a double glazed window to the rear of the property, boiler cupboard and central heating radiator.

## **Bedroom Three**

8' 2" x 6' 10" ( 2.49m x 2.08m )

With a double glazed window to the front of the property and central heating radiator.