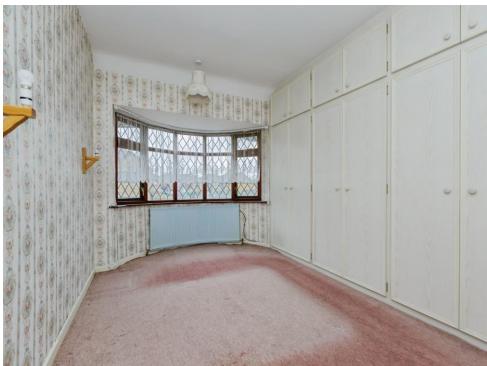

#### **Bedroom One**

14' 8" max x 10' 7" into robes ( 4.47m max x 3.23m into robes )

With a double glazed bay window to the front of the property, built in wardrobes and central heating radiator.

## **Bedroom Three**

8' 2" x 6' 10" ( 2.49m x 2.08m )

With a double glazed window to the front of the property and central heating radiator.