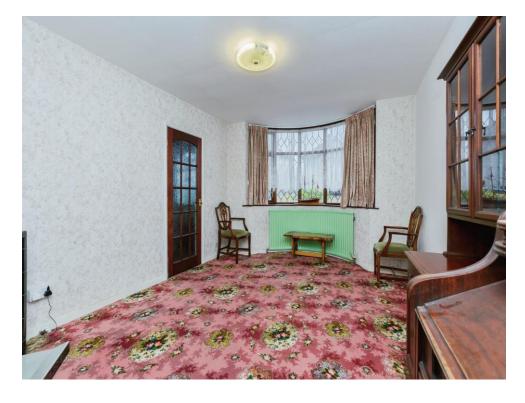

# **Dining Room**

15' 3" x 10' 7" ( 4.65m x 3.23m )

With two double glazed windows to the side of the property, central heating radiator and double glazed patio doors to the rear of the property.