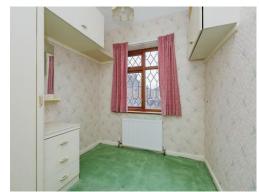

## **Bedroom Three**

8' 2" x 6' 10" ( 2.49m x 2.08m )

With a double glazed window to the front of the property and central heating radiator.