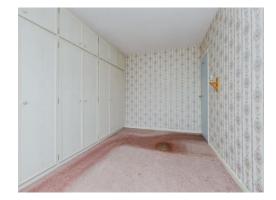

#### **Bedroom One**

14' 8" max x 10' 7" into robes ( 4.47m max x 3.23m into robes )

With a double glazed bay window to the front of the property, built in wardrobes and central heating radiator.