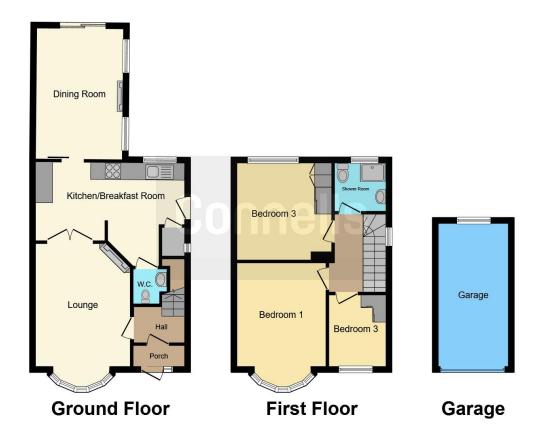

# Garage

There is an up and over door, power and light and a window at the rear.

Residential Sales & Lettings | Mortgage Services | Conveyancing | Surveyors | Land & New Homes

This floor plan is for illustrative purposes only. It is not drawn to scale. Any measurements, floor areas (including any total floor area), openings and orientation are approximate. No details are guaranteed, they cannot be relied upon for any purpose and they do not form part of any agreement. No liability is taken for any error, omission or misstatement. A party must rely upon its own inspection(s). Powered by www.focalagent.com