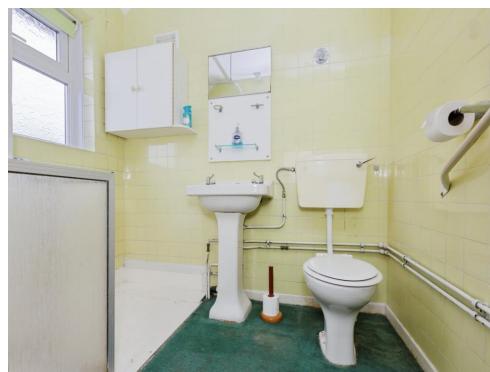

## **Shower Room**

There is a shower cubicle, wash hand basin, wc, tiled walls, central heating radiator and double glazed window to the rear of the property.