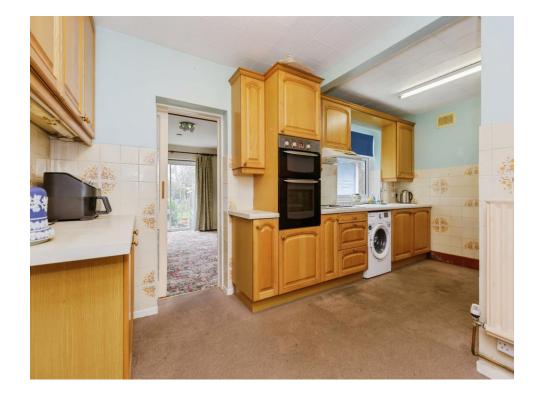

#### Kitchen

17' 2" max x 11' 8" max ( 5.23m max x 3.56m max )

Fitted with wall and base units, work surfaces housing the sink drainer, splashback tiling, integrated electric oven, electric hob, cooker hood, plumbing for a washing machine, double glazed window to the rear of the property and door to the side.