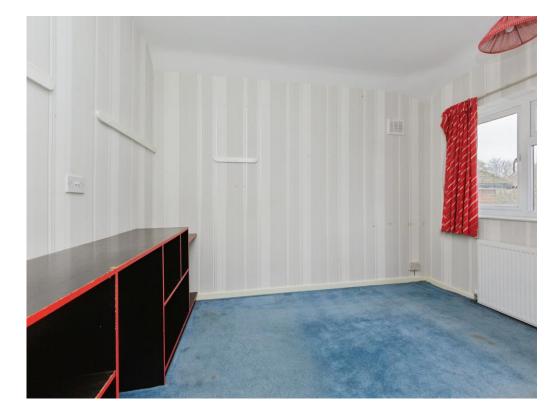

#### **Bedroom One**

14' 8" max x 10' 7" into robes ( 4.47m max x 3.23m into robes )

With a double glazed bay window to the front of the property, built in wardrobes and central heating radiator.

## **Bedroom Two**

12' 5" x 10' 9" ( 3.78m x 3.28m )

With a double glazed window to the rear of the property, boiler cupboard and central heating radiator.

## **Bedroom Three**

8' 2" x 6' 10" ( 2.49m x 2.08m )

With a double glazed window to the front of the property and central heating radiator.