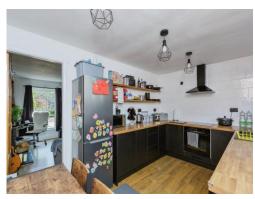

## Kitchen

13' 9" x 9' 1" ( 4.19m x 2.77m )

There are base units, work surfaces housing the sink drainer, electric oven, electric hob with cooker hood over, integrated washing machine, integrated dish washer, integrated tumble dryer, under floor heating, double glazed window to the side of the property and door to the back porch leading out to the rear garden.