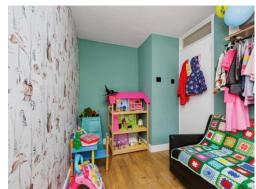

## **Bedroom Two**

11' 7" x 7' 7" ( 3.53m x 2.31m )

With a double glazed Sash window to the rear of the property and under floor heating.