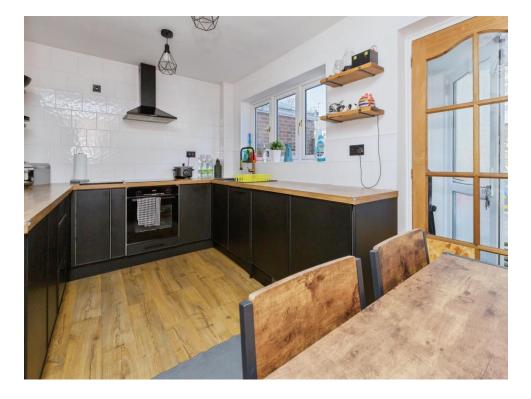

## Kitchen

13' 9" x 9' 1" ( 4.19m x 2.77m )

There are base units, work surfaces housing the sink drainer, electric oven, electric hob with cooker hood over, integrated washing machine, integrated dish washer, integrated tumble dryer, under floor heating, double glazed window to the side of the property and door to the back porch leading out to the rear garden.