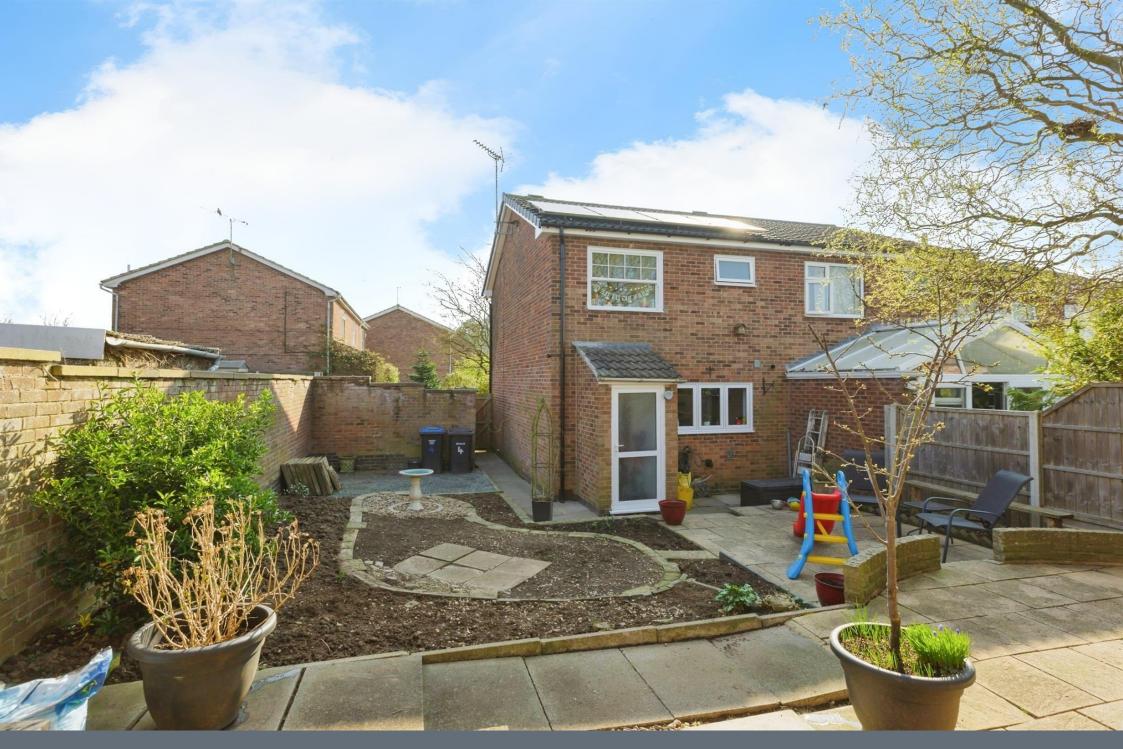

## Outside

The rear garden is 'L' shaped with access via the back and side. There is a paved area and outside tap.

There are three allocated parking spaces.

# **Agents Note:**

There are Solar Panels on the property.

Residential Sales & Lettings | Mortgage Services | Conveyancing | Surveyors | Land & New Homes

This floor plan is for illustrative purposes only. It is not drawn to scale. Any measurements, floor areas (including any total floor area), openings and orientation are approximate. No details are guaranteed, they cannot be relied upon for any purpose and they do not form part of any agreement. No liability is taken for any error, omission or misstatement. A party must rely upon its own inspection(s). Powered by www.focalagent.com