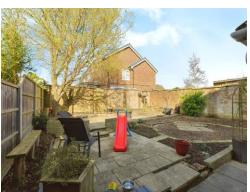

## Outside

The rear garden is 'L' shaped with access via the back and side. There is a paved area and outside tap.

There are three allocated parking spaces.