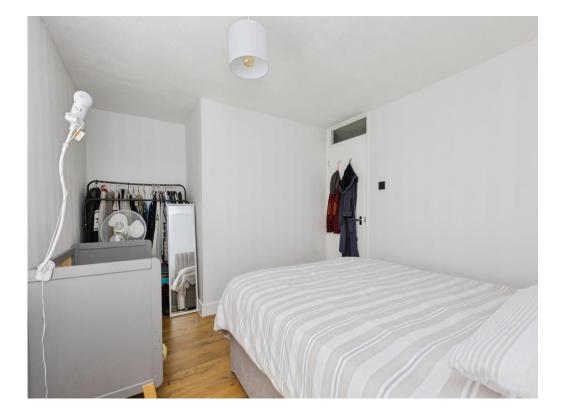

## **Bedroom One**

13' 7" x 10' 6" ( 4.14m x 3.20m )

With a double glazed Sash window to the front of the property and an Ecostrad iQ Ceramic WiFi controlled electric radiator.