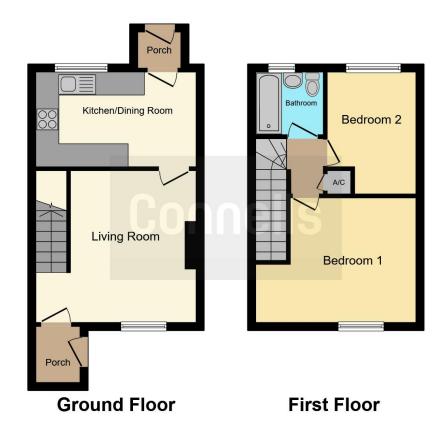

## Lounge

13' 7" x 12' 11" ( 4.14m x 3.94m )

With a double glazed Sash window to the front of the property, fireplace (which is blocked off), to point and under floor heating.

## Kitchen

13' 9" x 9' 1" ( 4.19m x 2.77m )

There are base units, work surfaces housing the sink drainer, electric oven, electric hob with cooker hood over, integrated washing machine, integrated dish washer, integrated tumble dryer, under floor heating, double glazed window to the side of the property and door to the back porch leading out to the rear garden.

# **First Floor Landing**

With stairs rising from the ground floor and airing cupboard.

## **Bedroom One**

13' 7" x 10' 6" ( 4.14m x 3.20m )

With a double glazed Sash window to the front of the property and an Ecostrad iQ Ceramic WiFi controlled electric radiator.

## **Bedroom Two**

11' 7" x 7' 7" ( 3.53m x 2.31m )

With a double glazed Sash window to the rear of the property and under floor heating.

## **Bathroom**

There is a bath with mixer taps and shower over, wash hand basin, wc, partly tiled walls, under floor heating and heating in the tiled wall next to the bath and a double glazed window to the rear of the property.

## Outside

The rear garden is 'L' shaped with access via the back and side. There is a paved area and outside tap.

There are three allocated parking spaces.