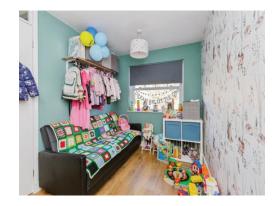

## **Bedroom Two**

11' 7" x 7' 7" ( 3.53m x 2.31m )

With a double glazed Sash window to the rear of the property and under floor heating.