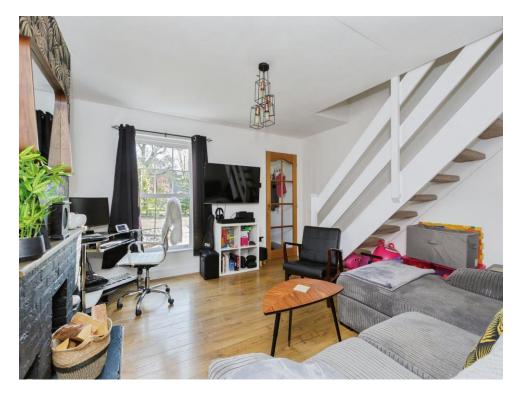

## Lounge

13' 7" x 12' 11" ( 4.14m x 3.94m )

With a double glazed Sash window to the front of the property, fireplace (which is blocked off), to point and under floor heating.