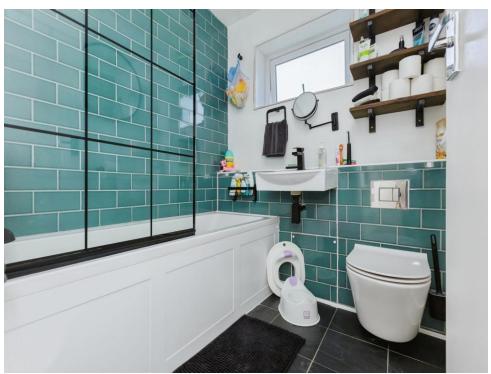

## **Bathroom**

There is a bath with mixer taps and shower over, wash hand basin, wc, partly tiled walls, under floor heating and heating in the tiled wall next to the bath and a double glazed window to the rear of the property.