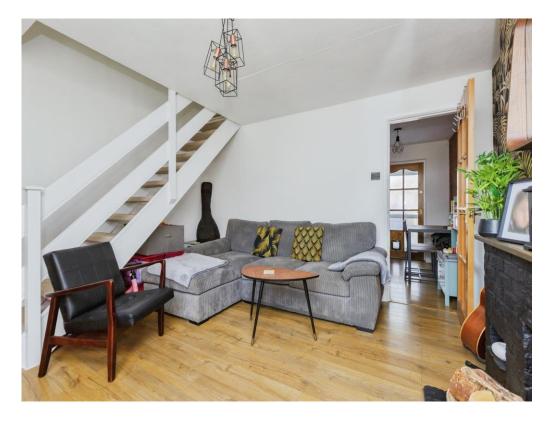

## Lounge

13' 7" x 12' 11" ( 4.14m x 3.94m )

With a double glazed Sash window to the front of the property, fireplace (which is blocked off), to point and under floor heating.