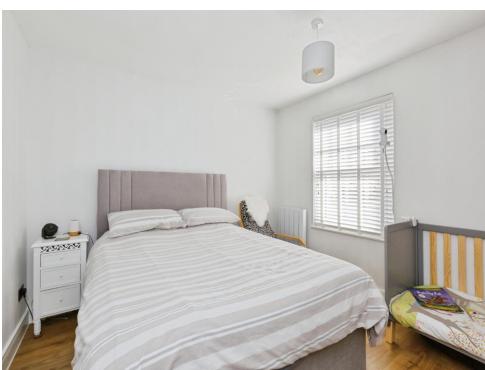

## **Bedroom One**

13' 7" x 10' 6" ( 4.14m x 3.20m )

With a double glazed Sash window to the front of the property and an Ecostrad iQ Ceramic WiFi controlled electric radiator.

## **Bedroom Two**

11' 7" x 7' 7" ( 3.53m x 2.31m )

With a double glazed Sash window to the rear of the property and under floor heating.