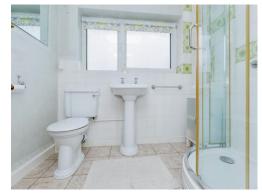

# **Shower Room**

There is a shower cubicle, wash hand basin, wc, partly tiled walls, central heating radiator and double glazed window to the rear of the property.