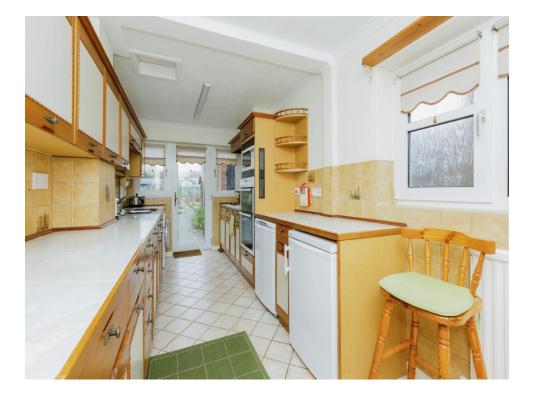

## Kitchen

18' 1" x 7' 5" ( 5.51m x 2.26m )

Fitted with wall and base units, work surfaces housing he stainless steel sink drainer, splashback tiling, integrated double electric oven, gas hob with cooker hood over, tiled flooring, central heating radiator, double glazed windows to the rear and side of the property and a door to the rear.