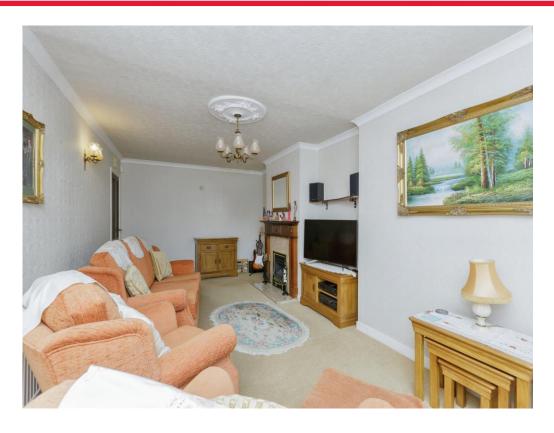

## Lounge

21' 10" x 10' 8" ( 6.65m x 3.25m )

With double glazed patio doors to the rear of the property, gas fireplace with feature surround, coving to the ceiling and central heating radiator.