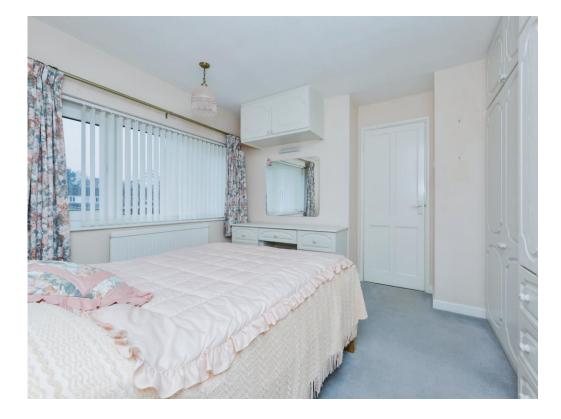

#### **Bedroom One**

12' 9" x 10' 2" ( 3.89m x 3.10m )

With a double glazed window to the front of the property, central heating radiator and fitted wardrobes.

#### **Bedroom Two**

13' max x 12' (3.96m max x 3.66m)

With a double glazed window to the rear of the property, central heating radiator and fitted wardrobes.

# **Bedroom Three**

8' 5" x 7' 4" ( 2.57m x 2.24m )

With a double glazed window to the front of the property and central heating radiator.