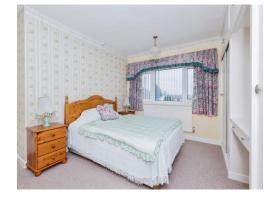

#### **Bedroom One**

12' 9" x 10' 2" ( 3.89m x 3.10m )

With a double glazed window to the front of the property, central heating radiator and fitted wardrobes.

#### **Bedroom Two**

13' max x 12' (3.96m max x 3.66m)

With a double glazed window to the rear of the property, central heating radiator and fitted wardrobes.

# **Bedroom Three**

8' 5" x 7' 4" ( 2.57m x 2.24m )

With a double glazed window to the front of the property and central heating radiator.