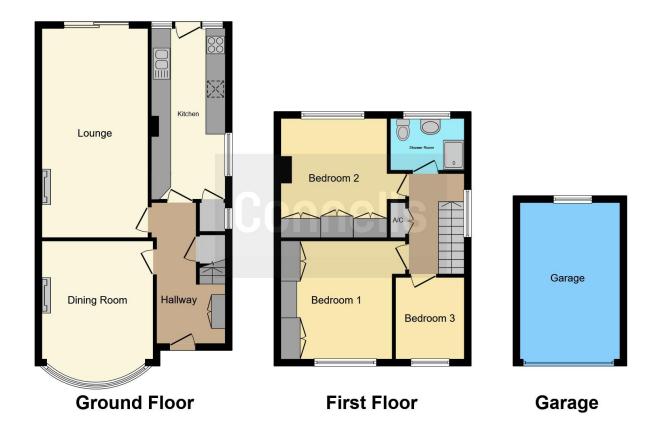

#### **Entrance Hall**

With a door to the front of the property, stairs rising to the first floor, central heating radiator and a coat cupboard.

## **Dining Room**

12' 3" x 11' 4" ( 3.73m x 3.45m )

With a double glazed bow window to the front of the property, fireplace with feature surround, coving to the ceiling and central heating radiator.

## Lounge

21' 10" x 10' 8" ( 6.65m x 3.25m )

With double glazed patio doors to the rear of the property, gas fireplace with feature surround, coving to the ceiling and central heating radiator.

## Kitchen

18' 1" x 7' 5" ( 5.51m x 2.26m )

Fitted with wall and base units, work surfaces housing he stainless steel sink drainer, splashback tiling, integrated double electric oven, gas hob with cooker hood over, tiled flooring, central heating radiator, double glazed windows to the rear and side of the property and a door to the rear.

# **First Floor Landing**

With stairs rising from the hallway, airing cupboard and loft access.

#### **Bedroom One**

12' 9" x 10' 2" ( 3.89m x 3.10m )

With a double glazed window to the front of the property, central heating radiator and fitted wardrobes.

#### **Bedroom Two**

13' max x 12' (3.96m max x 3.66m)

With a double glazed window to the rear of the property, central heating radiator and fitted wardrobes.

# **Bedroom Three**

8' 5" x 7' 4" ( 2.57m x 2.24m )

With a double glazed window to the front of the property and central heating radiator.

# **Shower Room**

There is a shower cubicle, wash hand basin, wc, partly tiled walls, central heating radiator and double glazed window to the rear of the property.

#### Outside

At the front of the property there is off road parking, a paved area, mature shrubs and a wall to the front.

The rear garden has a paved patio area, lawn, mature shrubs, green house, sheds and fenced borders.

## Garage

With a remote control up and over door at the front and a window to the rear.

Residential Sales & Lettings | Mortgage Services | Conveyancing | Surveyors | Land & New Homes

This floor plan is for illustrative purposes only. It is not drawn to scale. Any measurements, floor areas (including any total floor area), openings and orientation are approximate. No details are guaranteed, they cannot be relied upon for any purpose and they do not form part of any agreement. No liability is taken for any error, omission or misstatement. A party must rely upon its own inspection(s). Powered by www.focalagent.com