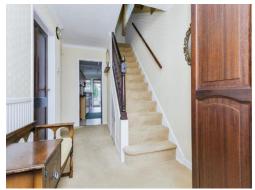

#### **Entrance Hall**

With a door to the front of the property, stairs rising to the first floor, central heating radiator and a coat cupboard.

# **First Floor Landing**

With stairs rising from the hallway, airing cupboard and loft access.