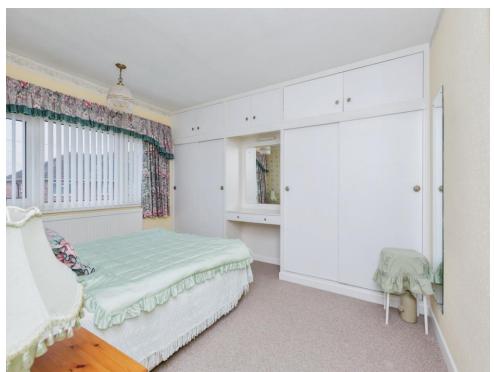

#### **Bedroom One**

12' 9" x 10' 2" ( 3.89m x 3.10m )

With a double glazed window to the front of the property, central heating radiator and fitted wardrobes.

#### **Bedroom Two**

13' max x 12' (3.96m max x 3.66m)

With a double glazed window to the rear of the property, central heating radiator and fitted wardrobes.