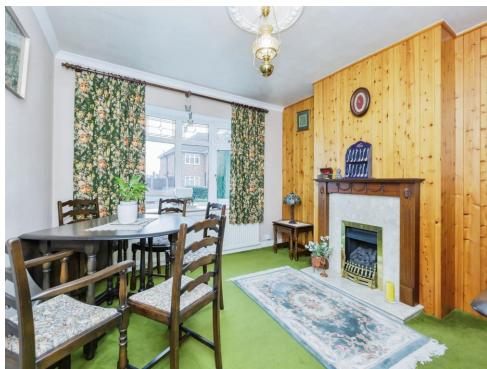

## **Dining Room**

12' 3" x 11' 4" ( 3.73m x 3.45m )

With a double glazed bow window to the front of the property, fireplace with feature surround, coving to the ceiling and central heating radiator.