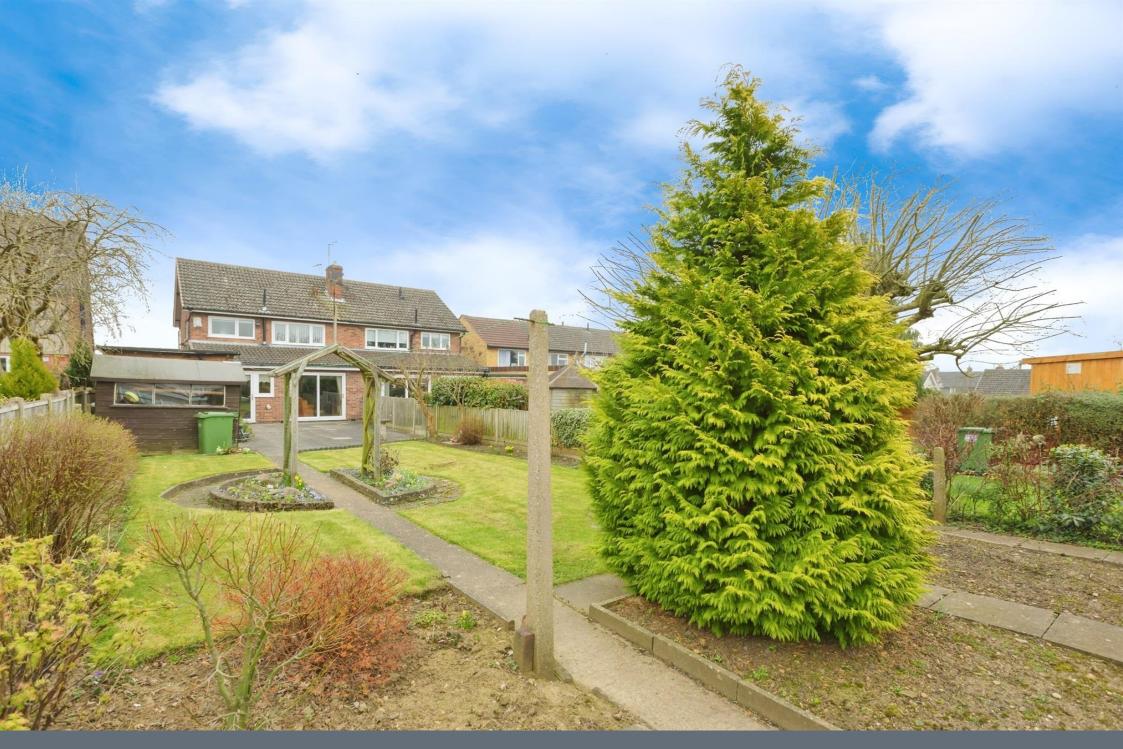

#### Outside

At the front of the property there is off road parking, a paved area, mature shrubs and a wall to the front.

The rear garden has a paved patio area, lawn, mature shrubs, green house, sheds and fenced borders.

## Garage

With a remote control up and over door at the front and a window to the rear.

Residential Sales & Lettings | Mortgage Services | Conveyancing | Surveyors | Land & New Homes

This floor plan is for illustrative purposes only. It is not drawn to scale. Any measurements, floor areas (including any total floor area), openings and orientation are approximate. No details are guaranteed, they cannot be relied upon for any purpose and they do not form part of any agreement. No liability is taken for any error, omission or misstatement. A party must rely upon its own inspection(s). Powered by www.focalagent.com