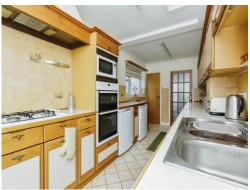

## Kitchen

18' 1" x 7' 5" ( 5.51m x 2.26m )

Fitted with wall and base units, work surfaces housing he stainless steel sink drainer, splashback tiling, integrated double electric oven, gas hob with cooker hood over, tiled flooring, central heating radiator, double glazed windows to the rear and side of the property and a door to the rear.