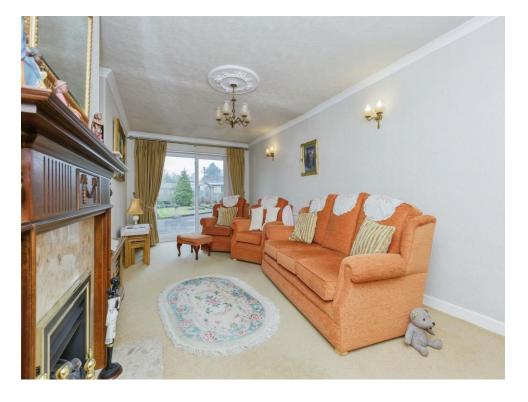

## Lounge

21' 10" x 10' 8" ( 6.65m x 3.25m )

With double glazed patio doors to the rear of the property, gas fireplace with feature surround, coving to the ceiling and central heating radiator.