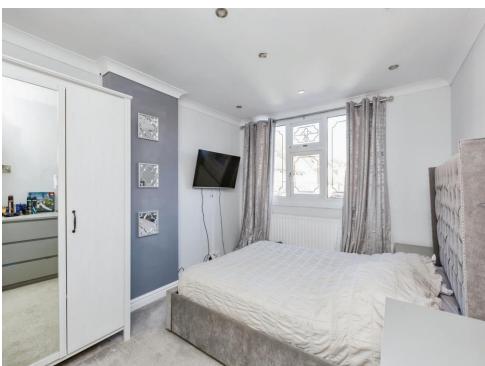

#### **Bedroom One**

12' 11" x 9' 10" ( 3.94m x 3.00m )

With a double glazed window to the front of the property, tv point and central heating radiator.

#### **Bedroom Two**

10' 10" x 9' 11" ( 3.30m x 3.02m )

With a double glazed window to the rear of the property, tv point and central heating radiator.

#### **Bedroom Three**

9' 9" x 6' 8" ( 2.97m x 2.03m )

With a double glazed window to the front of the property and central heating radiator.