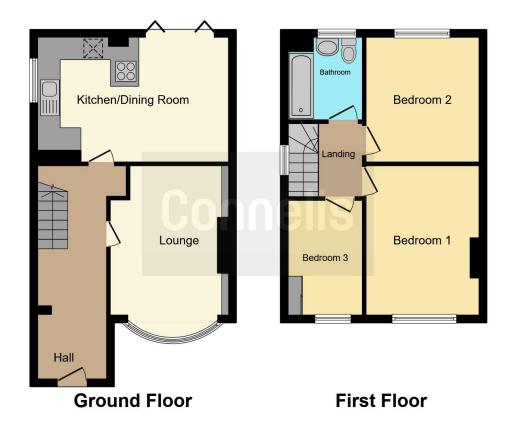

#### **Entrance Hall**

With a door to the front of the property, stairs rising to the first floor, understairs cupboard and central heating radiator.

#### Lounge

13' x 9' 9" ( 3.96m x 2.97m )

With a double glazed bow window to the front of the property and tv point.

#### Kitchen/ Diner

16' 8" x 10' 7" ( 5.08m x 3.23m )

Fitted with wall and base units, work surfaces housing the sink drainer, splashback tiling, electric oven, gas hob, plumbing for a washing machine, integrated fridge, tv point spot lights to the ceiling, central heating radiator, double glazed window to the side of the property and bi-folding doors leading out to the rear garden.

## **First Floor Landing**

With stairs rising from the ground floor, loft access - which is partly boarded and houses the boiler (not checked by the agents) and double glazed window to the side of the property.

#### **Bedroom One**

12' 11" x 9' 10" ( 3.94m x 3.00m )

With a double glazed window to the front of the property, tv point and central heating radiator.

#### **Bedroom Two**

10' 10" x 9' 11" ( 3.30m x 3.02m )

With a double glazed window to the rear of the property, tv point and central heating radiator.

#### **Bedroom Three**

9' 9" x 6' 8" ( 2.97m x 2.03m )

With a double glazed window to the front of the property and central heating radiator.

# **Family Bathroom**

There is a bath with mixer taps and shower over, wash hand basin in a vanity unit, wc, partly tiled walls, chrome heated radiator and double glazed window to the rear of the property.