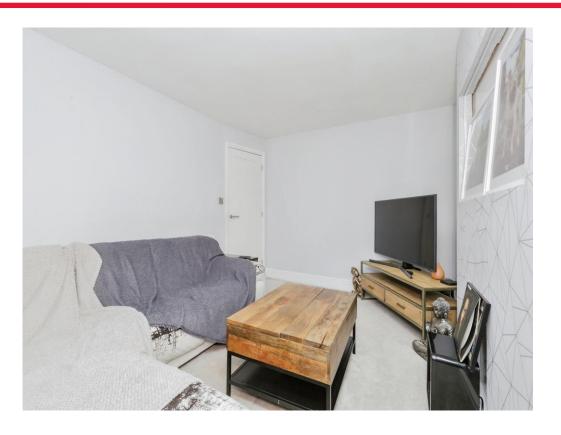

#### Lounge

13' x 9' 9" ( 3.96m x 2.97m )

With a double glazed bow window to the front of the property and tv point.