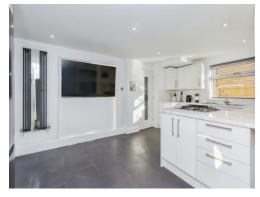

#### Kitchen/ Diner

16' 8" x 10' 7" ( 5.08m x 3.23m )

Fitted with wall and base units, work surfaces housing the sink drainer, splashback tiling, electric oven, gas hob, plumbing for a washing machine, integrated fridge, tv point spot lights to the ceiling, central heating radiator, double glazed window to the side of the property and bi-folding doors leading out to the rear garden.