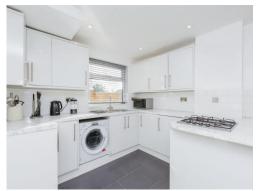

#### Kitchen/ Diner

16' 8" x 10' 7" ( 5.08m x 3.23m )

Fitted with wall and base units, work surfaces housing the sink drainer, splashback tiling, electric oven, gas hob, plumbing for a washing machine, integrated fridge, tv point spot lights to the ceiling, central heating radiator, double glazed window to the side of the property and bi-folding doors leading out to the rear garden.