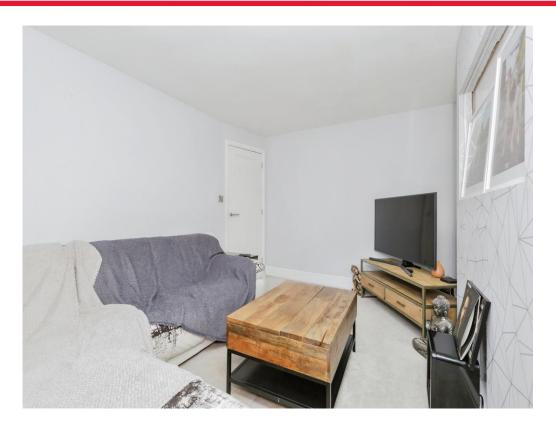

#### Lounge

13' x 9' 9" ( 3.96m x 2.97m )

With a double glazed bow window to the front of the property and tv point.