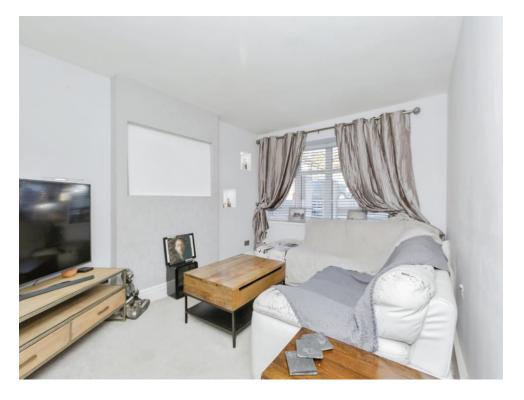

#### Lounge

13' x 9' 9" ( 3.96m x 2.97m )

With a double glazed bow window to the front of the property and tv point.