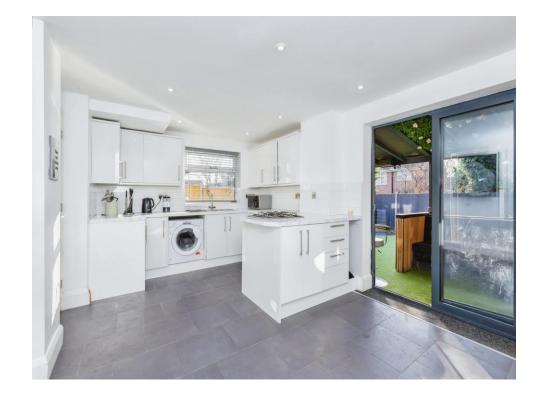

#### Kitchen/ Diner

16' 8" x 10' 7" ( 5.08m x 3.23m )

Fitted with wall and base units, work surfaces housing the sink drainer, splashback tiling, electric oven, gas hob, plumbing for a washing machine, integrated fridge, tv point spot lights to the ceiling, central heating radiator, double glazed window to the side of the property and bi-folding doors leading out to the rear garden.