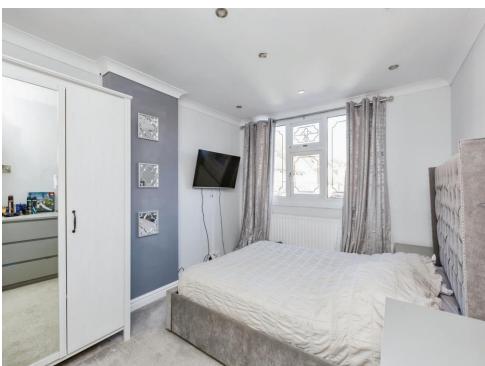

#### **Bedroom One**

12' 11" x 9' 10" ( 3.94m x 3.00m )

With a double glazed window to the front of the property, tv point and central heating radiator.

#### **Bedroom Two**

10' 10" x 9' 11" ( 3.30m x 3.02m )

With a double glazed window to the rear of the property, tv point and central heating radiator.

### **Bedroom Three**

9' 9" x 6' 8" ( 2.97m x 2.03m )

With a double glazed window to the front of the property and central heating radiator.