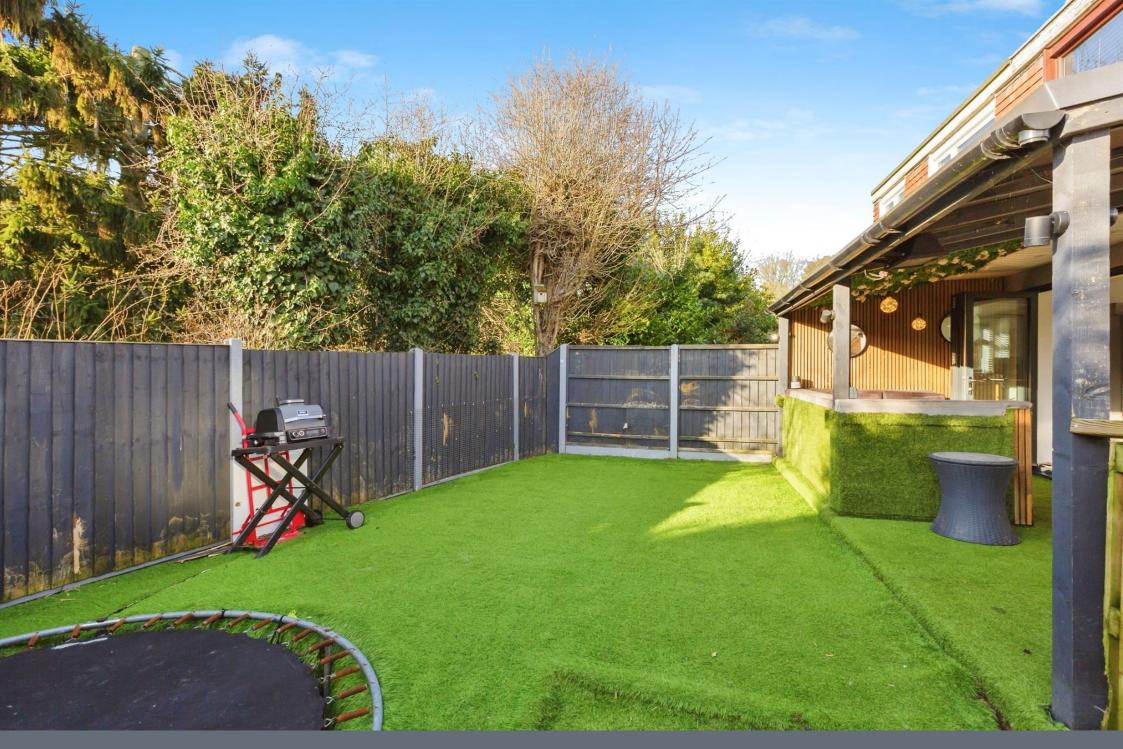

#### Outside

At the front of the property there is off road parking and double gates at the side leading to the car port

The rear garden has astro turf and a car port at the side.

Residential Sales & Lettings | Mortgage Services | Conveyancing | Surveyors | Land & New Homes