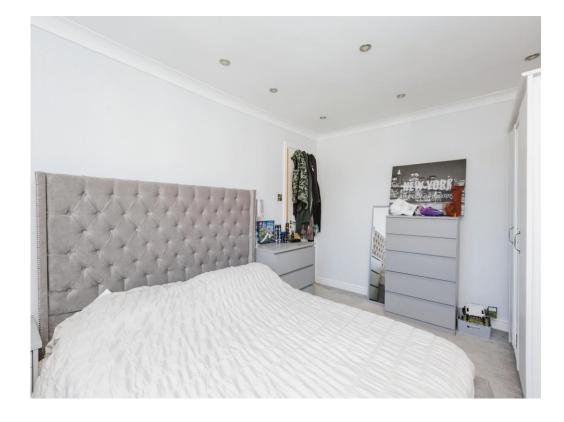

#### **Bedroom One**

12' 11" x 9' 10" ( 3.94m x 3.00m )

With a double glazed window to the front of the property, tv point and central heating radiator.