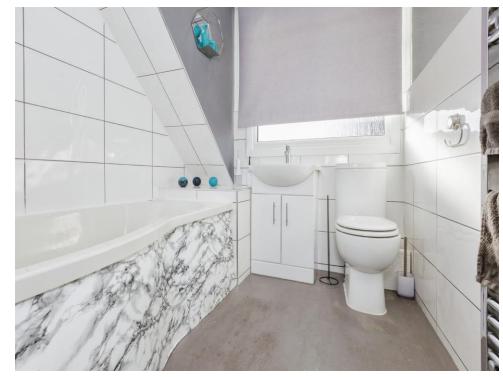

# **Family Bathroom**

There is a bath with mixer taps and shower over, wash hand basin in a vanity unit, wc, partly tiled walls, chrome heated radiator and double glazed window to the rear of the property.