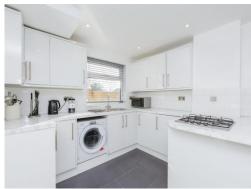

#### Kitchen/ Diner

16' 8" x 10' 7" ( 5.08m x 3.23m )

Fitted with wall and base units, work surfaces housing the sink drainer, splashback tiling, electric oven, gas hob, plumbing for a washing machine, integrated fridge, tv point spot lights to the ceiling, central heating radiator, double glazed window to the side of the property and bi-folding doors leading out to the rear garden.