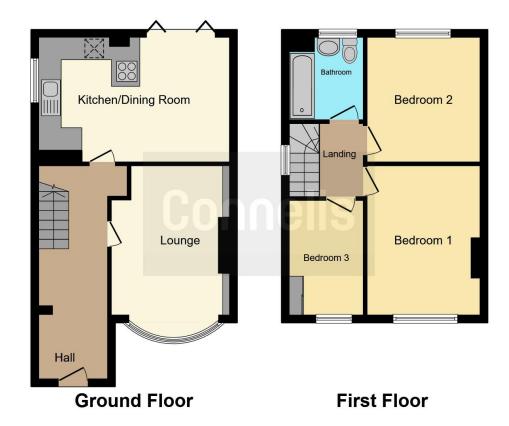

#### **Entrance Hall**

With a door to the front of the property, stairs rising to the first floor, understairs cupboard and central heating radiator.

#### Lounge

13' x 9' 9" ( 3.96m x 2.97m )

With a double glazed bow window to the front of the property and tv point.

#### Kitchen/ Diner

16' 8" x 10' 7" ( 5.08m x 3.23m )

Fitted with wall and base units, work surfaces housing the sink drainer, splashback tiling, electric oven, gas hob, plumbing for a washing machine, integrated fridge, tv point spot lights to the ceiling, central heating radiator, double glazed window to the side of the property and bi-folding doors leading out to the rear garden.

## **First Floor Landing**

With stairs rising from the ground floor, loft access - which is partly boarded and houses the boiler (not checked by the agents) and double glazed window to the side of the property.

#### **Bedroom One**

12' 11" x 9' 10" ( 3.94m x 3.00m )

With a double glazed window to the front of the property, tv point and central heating radiator.

#### **Bedroom Two**

10' 10" x 9' 11" ( 3.30m x 3.02m )

With a double glazed window to the rear of the property, tv point and central heating radiator.

### **Bedroom Three**

9' 9" x 6' 8" ( 2.97m x 2.03m )

With a double glazed window to the front of the property and central heating radiator.

# **Family Bathroom**

There is a bath with mixer taps and shower over, wash hand basin in a vanity unit, wc, partly tiled walls, chrome heated radiator and double glazed window to the rear of the property.