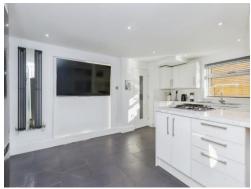

#### Kitchen/ Diner

16' 8" x 10' 7" ( 5.08m x 3.23m )

Fitted with wall and base units, work surfaces housing the sink drainer, splashback tiling, electric oven, gas hob, plumbing for a washing machine, integrated fridge, tv point spot lights to the ceiling, central heating radiator, double glazed window to the side of the property and bi-folding doors leading out to the rear garden.