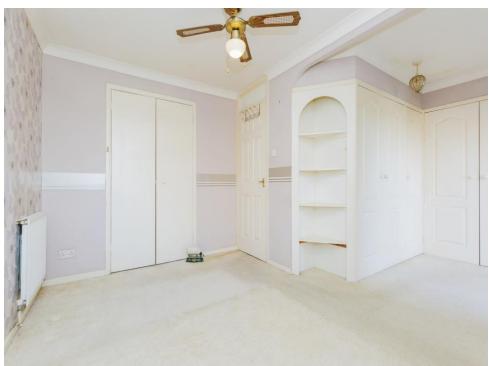

### **Bedroom One**

15' 11" x 11' 6" ( 4.85m x 3.51m )

With a double glazed window to the rear of the property, built in wardrobes, tv point, central heating radiator and patio doors to the rear.

# **Bedroom Two/study**

14' 2" x 8' 2" ( 4.32m x 2.49m )

With a double glazed window to the side of the property, tv point, central heating radiator and sliding patio doors to the rear.