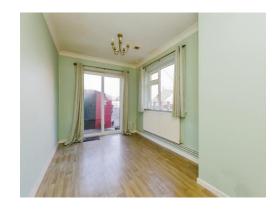

## Lounge

15' 5" x 11' 5" ( 4.70m x 3.48m )

With a double glazed window to the front of the property, television and telephone points and a central heating radiator.