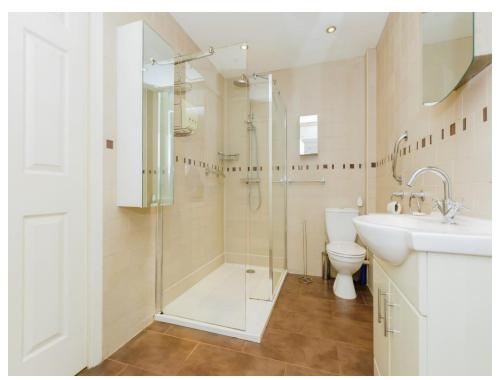

## **Shower Room**

There is a double shower cubicle, wash hand basin in a vanity unit, wc, extractor fan, tiled walls, airing cupboard and light tunnel.