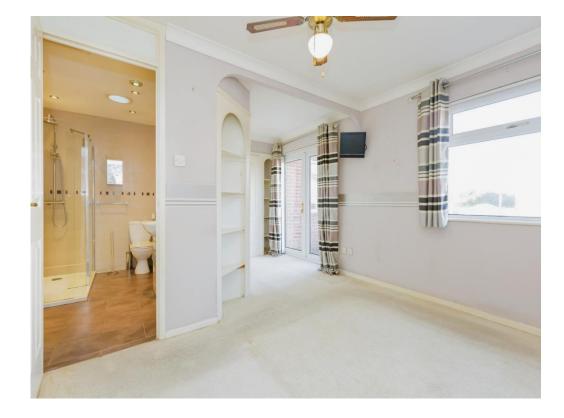

### **Bedroom One**

15' 11" x 11' 6" ( 4.85m x 3.51m )

With a double glazed window to the rear of the property, built in wardrobes, tv point, central heating radiator and patio doors to the rear.

## **Shower Room**

There is a double shower cubicle, wash hand basin in a vanity unit, wc, extractor fan, tiled walls, airing cupboard and light tunnel.