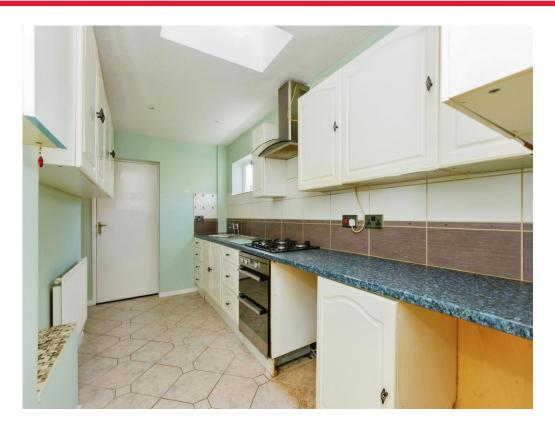

#### Kitchen

14' 5" x 6' 7" ( 4.39m x 2.01m )

Fitted with wall and base units, work surfaces housing the stainless steel sink drainer, splashback tiling, electric oven, gas hob with cooker hood over, plumbing for a washing machine, central heating radiator, double glazed window to the side of the property and two skylight windows.