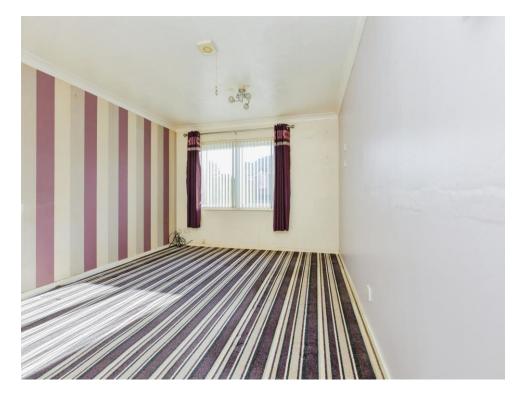

# **Bedroom Two/study**

14' 2" x 8' 2" ( 4.32m x 2.49m )

With a double glazed window to the side of the property, tv point, central heating radiator and sliding patio doors to the rear.