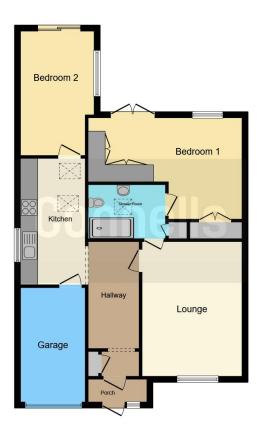

#### **Entrance Hall**

With a double glazed door to the front of the property, storage cupboard, central heating radiator and loft access with drop down ladder and is boarded (not checked by the agent).

## Lounge

15' 5" x 11' 5" ( 4.70m x 3.48m )

With a double glazed window to the front of the property, television and telephone points and a central heating radiator.

#### Kitchen

14' 5" x 6' 7" ( 4.39m x 2.01m )

Fitted with wall and base units, work surfaces housing the stainless steel sink drainer, splashback tiling, electric oven, gas hob with cooker hood over, plumbing for a washing machine, central heating radiator, double glazed window to the side of the property and two skylight windows.

### **Bedroom One**

15' 11" x 11' 6" ( 4.85m x 3.51m )

With a double glazed window to the rear of the property, built in wardrobes, tv point, central heating radiator and patio doors to the rear.

## **Shower Room**

There is a double shower cubicle, wash hand basin in a vanity unit, wc, extractor fan, tiled walls, airing cupboard and light tunnel.

# **Bedroom Two/study**

14' 2" x 8' 2" ( 4.32m x 2.49m )

With a double glazed window to the side of the property, tv point, central heating radiator and sliding patio doors to the rear.

### Outside

At the front of the property there is a driveway providing off road parking and leads to the garage.

The rear garden has a decked patio area, astro turf, shed and outside tap.

# **Integral Garage**

13' 2" x 7' 4" ( 4.01m x 2.24m )

With an electric door, power and lighting and houses the boiler.

Residential Sales & Lettings | Mortgage Services | Conveyancing | Surveyors | Land & New Homes

This floor plan is for illustrative purposes only. It is not drawn to scale. Any measurements, floor areas (including any total floor area), openings and orientation are approximate. No details are guaranteed, they cannot be relied upon for any purpose and they do not form part of any agreement. No liability is taken for any error, omission or misstatement. A party must rely upon its own inspection(s). Powered by www.focalagent.com