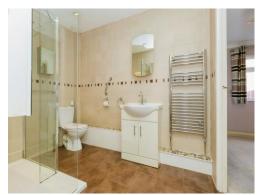

## **Shower Room**

There is a double shower cubicle, wash hand basin in a vanity unit, wc, extractor fan, tiled walls, airing cupboard and light tunnel.