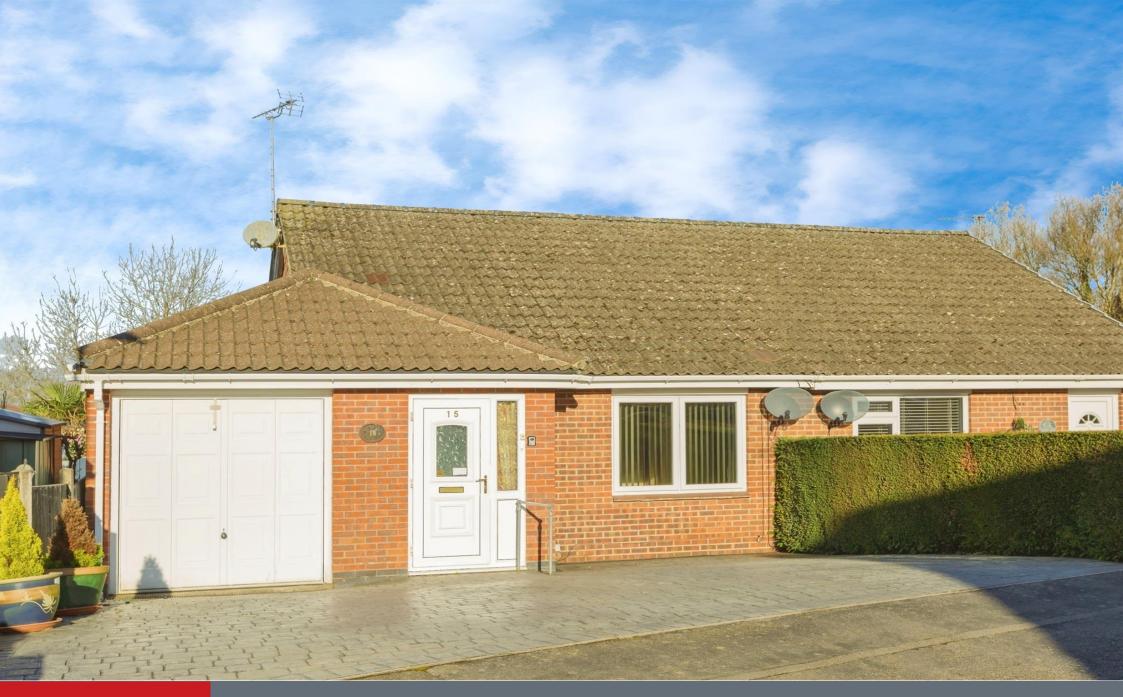

This semi-detached bungalow is being presented to the market with no onward chain. The property benefits from two bedrooms, an integral garage, off road parking and a rear garden. The property has ample potential and must be viewed to appreciate what it has to offer. Call now.

### Outside

At the front of the property there is a driveway providing off road parking and leads to the garage.

The rear garden has a decked patio area, astro turf, shed and outside tap.

# **Integral Garage**

13' 2" x 7' 4" ( 4.01m x 2.24m )

With an electric door, power and lighting and houses the boiler.

Residential Sales & Lettings | Mortgage Services | Conveyancing | Surveyors | Land & New Homes