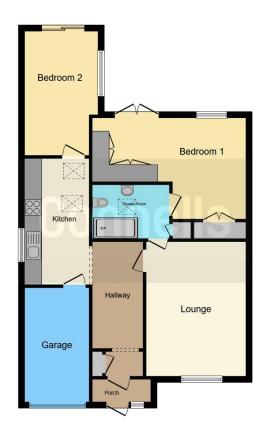

#### **Entrance Hall**

With a double glazed door to the front of the property, storage cupboard, central heating radiator and loft access with drop down ladder and is boarded (not checked by the agent).

#### Lounge

15' 5" x 11' 5" ( 4.70m x 3.48m )

With a double glazed window to the front of the property, television and telephone points and a central heating radiator.

#### Kitchen

14' 5" x 6' 7" ( 4.39m x 2.01m )

Fitted with wall and base units, work surfaces housing the stainless steel sink drainer, splashback tiling, electric oven, gas hob with cooker hood over, plumbing for a washing machine, central heating radiator, double glazed window to the side of the property and two skylight windows.

#### **Bedroom One**

15' 11" x 11' 6" ( 4.85m x 3.51m )

With a double glazed window to the rear of the property, built in wardrobes, tv point, central heating radiator and patio doors to the rear.

### **Shower Room**

There is a double shower cubicle, wash hand basin in a vanity unit, wc, extractor fan, tiled walls, airing cupboard and light tunnel.

## **Bedroom Two/study**

14' 2" x 8' 2" ( 4.32m x 2.49m )

With a double glazed window to the side of the property, tv point, central heating radiator and sliding patio doors to the rear.

#### Outside

At the front of the property there is a driveway providing off road parking and leads to the garage.

The rear garden has a decked patio area, astro turf, shed and outside tap.

## **Integral Garage**

13' 2" x 7' 4" ( 4.01m x 2.24m )

With an electric door, power and lighting and houses the boiler.

Residential Sales & Lettings | Mortgage Services | Conveyancing | Surveyors | Land & New Homes

This floor plan is for illustrative purposes only. It is not drawn to scale. Any measurements, floor areas (including any total floor area), openings and orientation are approximate. No details are guaranteed, they cannot be relied upon for any purpose and they do not form part of any agreement. No liability is taken for any error, omission or misstatement. A party must rely upon its own inspection(s). Powered by www.focalagent.com