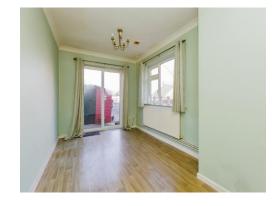

#### Lounge

15' 5" x 11' 5" ( 4.70m x 3.48m )

With a double glazed window to the front of the property, television and telephone points and a central heating radiator.