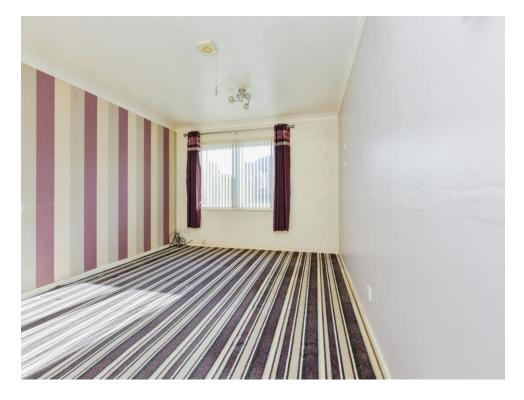

## **Bedroom Two/study**

14' 2" x 8' 2" ( 4.32m x 2.49m )

With a double glazed window to the side of the property, tv point, central heating radiator and sliding patio doors to the rear.