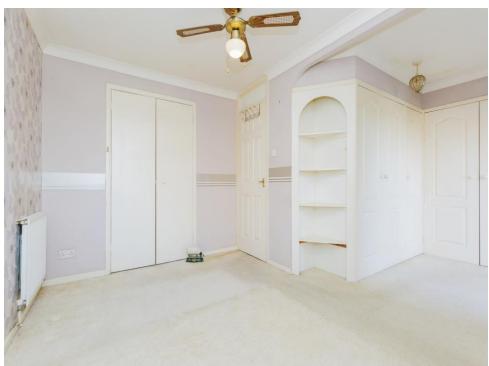

#### **Bedroom One**

15' 11" x 11' 6" ( 4.85m x 3.51m )

With a double glazed window to the rear of the property, built in wardrobes, tv point, central heating radiator and patio doors to the rear.

## **Bedroom Two/study**

14' 2" x 8' 2" ( 4.32m x 2.49m )

With a double glazed window to the side of the property, tv point, central heating radiator and sliding patio doors to the rear.