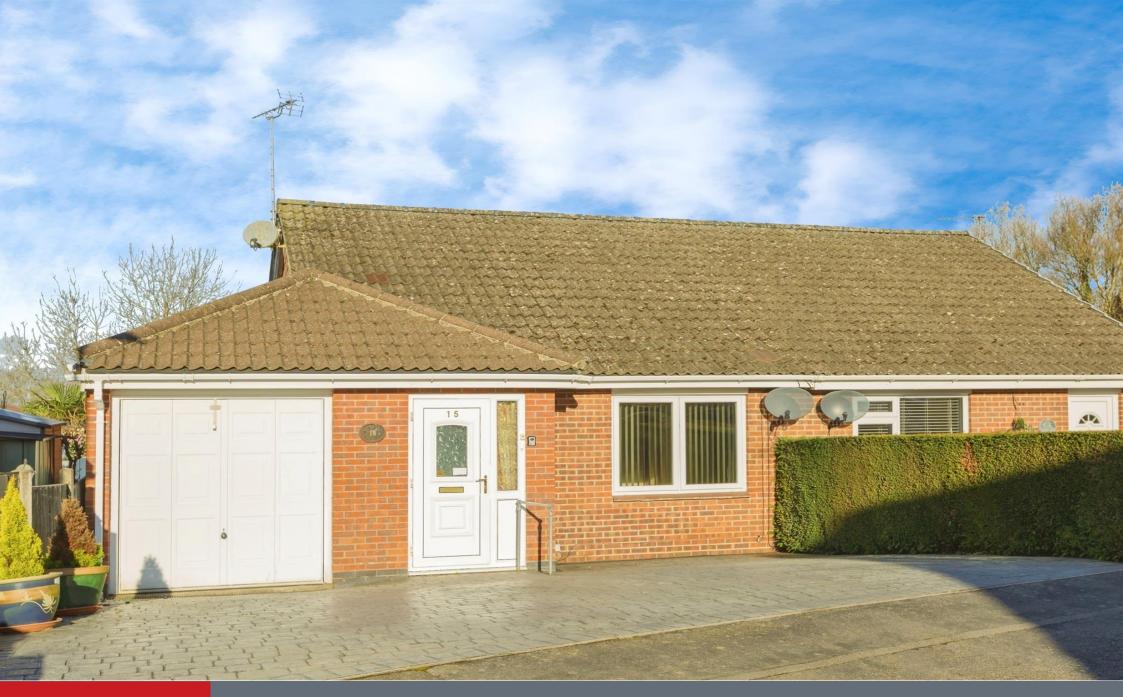

This semi-detached bungalow is being presented to the market with no onward chain. The property benefits from two bedrooms, an integral garage, off road parking and a rear garden. The property has ample potential and must be viewed to appreciate what it has to offer. Call now.

#### Outside

At the front of the property there is a driveway providing off road parking and leads to the garage.

The rear garden has a decked patio area, astro turf, shed and outside tap.