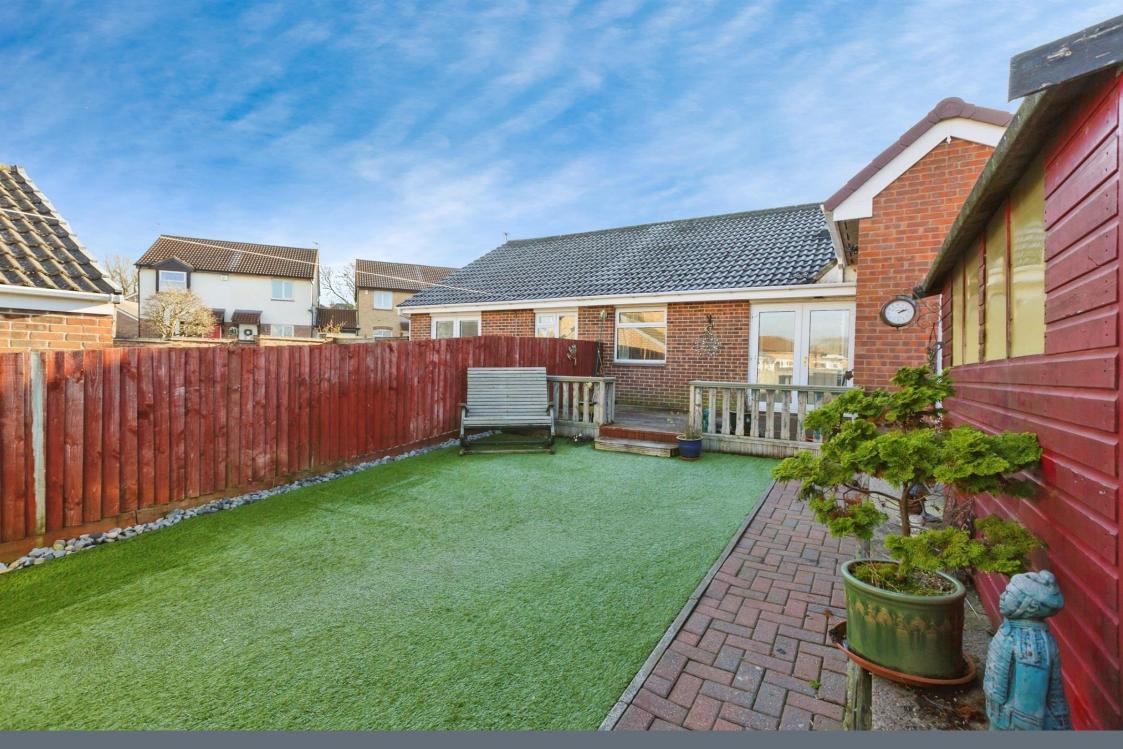

#### Outside

At the front of the property there is a driveway providing off road parking and leads to the garage.

The rear garden has a decked patio area, astro turf, shed and outside tap.