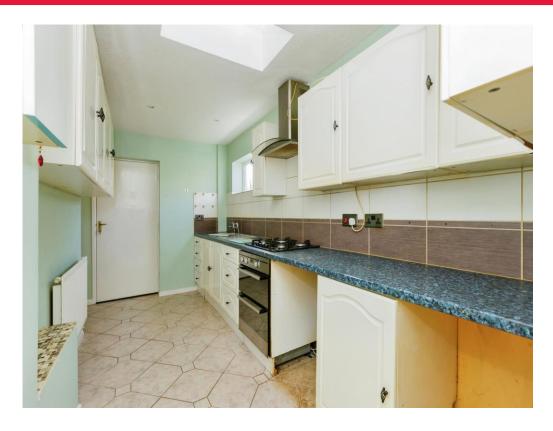

#### Kitchen

14' 5" x 6' 7" ( 4.39m x 2.01m )

Fitted with wall and base units, work surfaces housing the stainless steel sink drainer, splashback tiling, electric oven, gas hob with cooker hood over, plumbing for a washing machine, central heating radiator, double glazed window to the side of the property and two skylight windows.