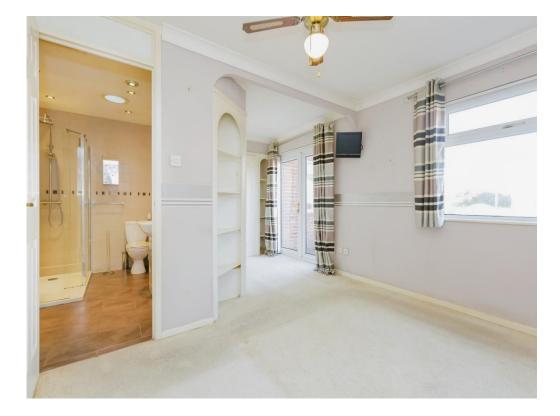

#### **Bedroom One**

15' 11" x 11' 6" ( 4.85m x 3.51m )

With a double glazed window to the rear of the property, built in wardrobes, tv point, central heating radiator and patio doors to the rear.

### **Shower Room**

There is a double shower cubicle, wash hand basin in a vanity unit, wc, extractor fan, tiled walls, airing cupboard and light tunnel.