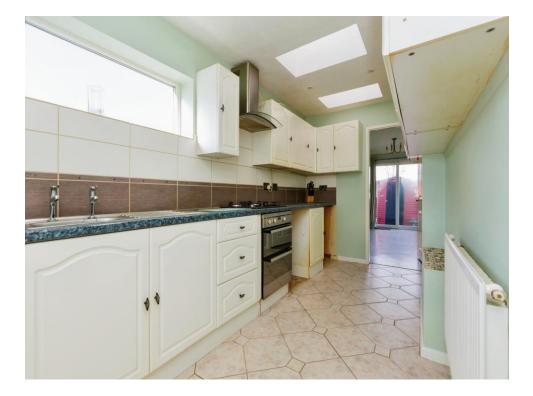

#### Kitchen

14' 5" x 6' 7" ( 4.39m x 2.01m )

Fitted with wall and base units, work surfaces housing the stainless steel sink drainer, splashback tiling, electric oven, gas hob with cooker hood over, plumbing for a washing machine, central heating radiator, double glazed window to the side of the property and two skylight windows.