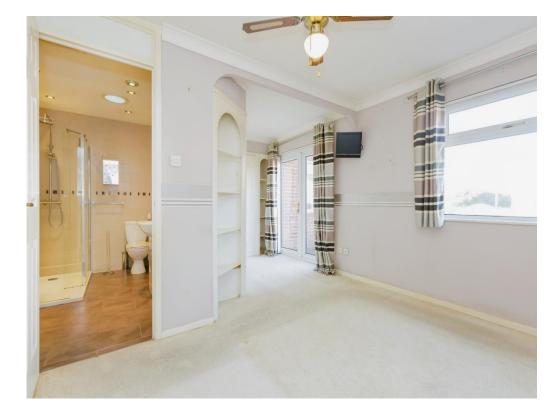

### **Bedroom One**

15' 11" x 11' 6" ( 4.85m x 3.51m )

With a double glazed window to the rear of the property, built in wardrobes, tv point, central heating radiator and patio doors to the rear.

### **Shower Room**

There is a double shower cubicle, wash hand basin in a vanity unit, wc, extractor fan, tiled walls, airing cupboard and light tunnel.