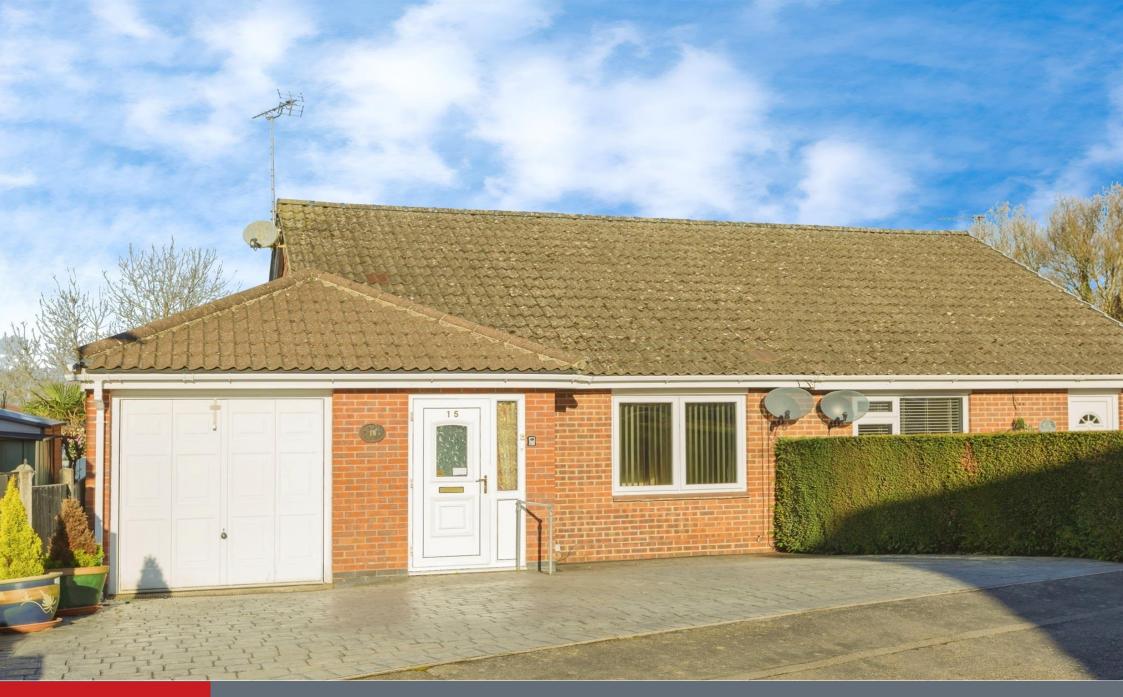

This semi-detached bungalow is being presented to the market with no onward chain. The property benefits from two bedrooms, an integral garage, off road parking and a rear garden. The property has ample potential and must be viewed to appreciate what it has to offer. Call now.

### Outside

At the front of the property there is a driveway providing off road parking and leads to the garage.

The rear garden has a decked patio area, astro turf, shed and outside tap.

## **Integral Garage**

13' 2" x 7' 4" ( 4.01m x 2.24m )

With an electric door, power and lighting and houses the boiler.

Residential Sales & Lettings | Mortgage Services | Conveyancing | Surveyors | Land & New Homes