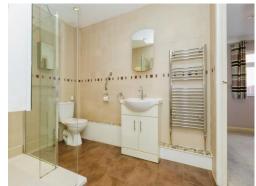

### **Shower Room**

There is a double shower cubicle, wash hand basin in a vanity unit, wc, extractor fan, tiled walls, airing cupboard and light tunnel.