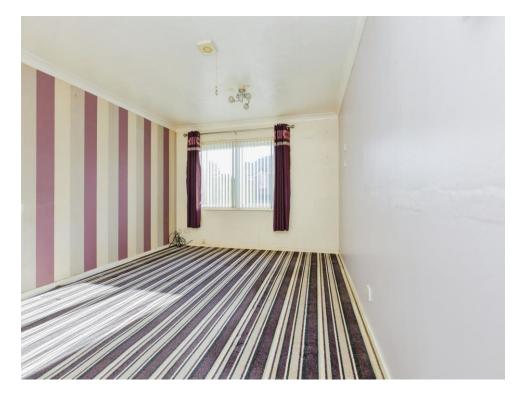

### Lounge

15' 5" x 11' 5" ( 4.70m x 3.48m )

With a double glazed window to the front of the property, television and telephone points and a central heating radiator.