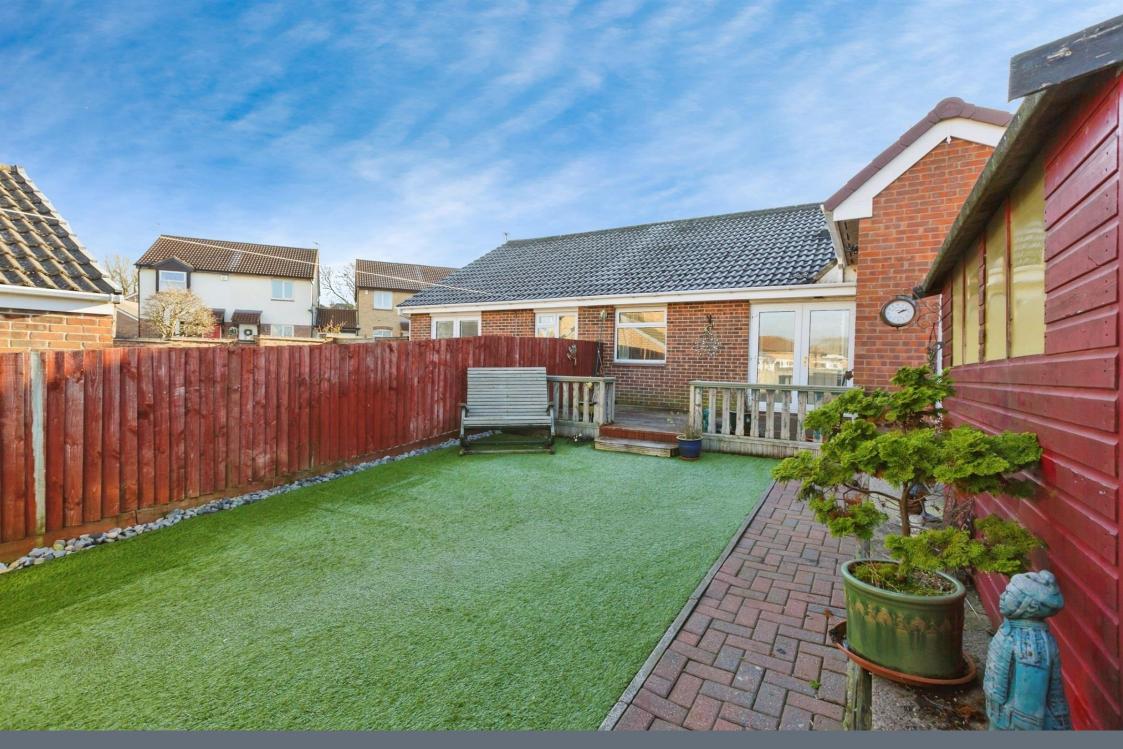

### Outside

At the front of the property there is a driveway providing off road parking and leads to the garage.

The rear garden has a decked patio area, astro turf, shed and outside tap.