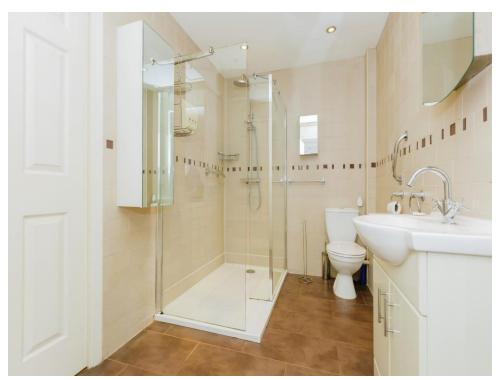

### **Shower Room**

There is a double shower cubicle, wash hand basin in a vanity unit, wc, extractor fan, tiled walls, airing cupboard and light tunnel.