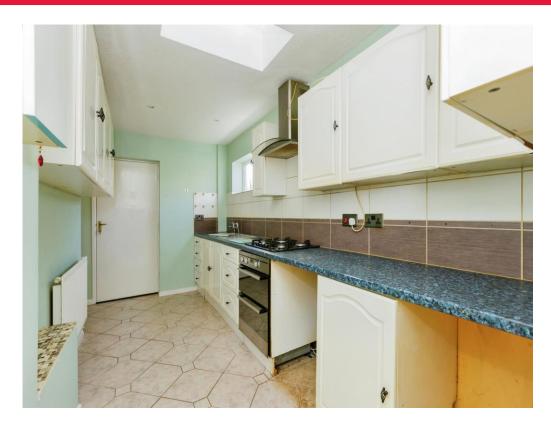

### Kitchen

14' 5" x 6' 7" ( 4.39m x 2.01m )

Fitted with wall and base units, work surfaces housing the stainless steel sink drainer, splashback tiling, electric oven, gas hob with cooker hood over, plumbing for a washing machine, central heating radiator, double glazed window to the side of the property and two skylight windows.