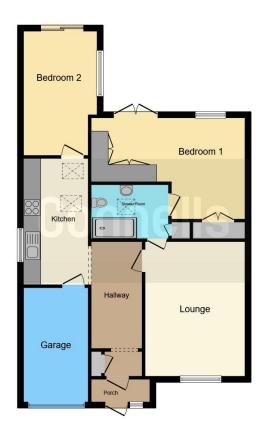

#### **Entrance Hall**

With a double glazed door to the front of the property, storage cupboard, central heating radiator and loft access with drop down ladder and is boarded (not checked by the agent).

### Lounge

15' 5" x 11' 5" ( 4.70m x 3.48m )

With a double glazed window to the front of the property, television and telephone points and a central heating radiator.

### Kitchen

14' 5" x 6' 7" ( 4.39m x 2.01m )

Fitted with wall and base units, work surfaces housing the stainless steel sink drainer, splashback tiling, electric oven, gas hob with cooker hood over, plumbing for a washing machine, central heating radiator, double glazed window to the side of the property and two skylight windows.

### **Bedroom One**

15' 11" x 11' 6" ( 4.85m x 3.51m )

With a double glazed window to the rear of the property, built in wardrobes, tv point, central heating radiator and patio doors to the rear.

### **Shower Room**

There is a double shower cubicle, wash hand basin in a vanity unit, wc, extractor fan, tiled walls, airing cupboard and light tunnel.

## **Bedroom Two/study**

14' 2" x 8' 2" ( 4.32m x 2.49m )

With a double glazed window to the side of the property, tv point, central heating radiator and sliding patio doors to the rear.

### Outside

At the front of the property there is a driveway providing off road parking and leads to the garage.

The rear garden has a decked patio area, astro turf, shed and outside tap.

## **Integral Garage**

13' 2" x 7' 4" ( 4.01m x 2.24m )

With an electric door, power and lighting and houses the boiler.

Residential Sales & Lettings | Mortgage Services | Conveyancing | Surveyors | Land & New Homes

This floor plan is for illustrative purposes only. It is not drawn to scale. Any measurements, floor areas (including any total floor area), openings and orientation are approximate. No details are guaranteed, they cannot be relied upon for any purpose and they do not form part of any agreement. No liability is taken for any error, omission or misstatement. A party must rely upon its own inspection(s). Powered by www.focalagent.com