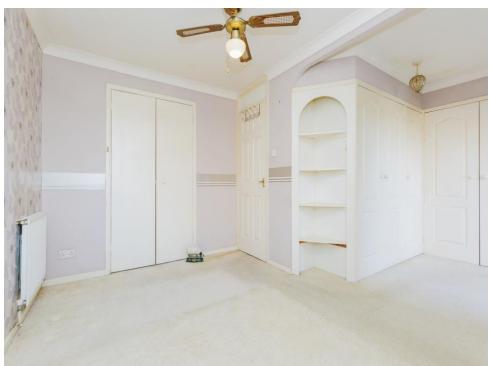

### **Bedroom One**

15' 11" x 11' 6" ( 4.85m x 3.51m )

With a double glazed window to the rear of the property, built in wardrobes, tv point, central heating radiator and patio doors to the rear.

## **Bedroom Two/study**

14' 2" x 8' 2" ( 4.32m x 2.49m )

With a double glazed window to the side of the property, tv point, central heating radiator and sliding patio doors to the rear.