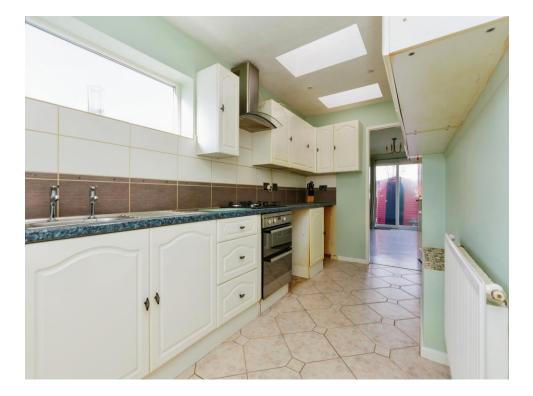

### Kitchen

14' 5" x 6' 7" ( 4.39m x 2.01m )

Fitted with wall and base units, work surfaces housing the stainless steel sink drainer, splashback tiling, electric oven, gas hob with cooker hood over, plumbing for a washing machine, central heating radiator, double glazed window to the side of the property and two skylight windows.