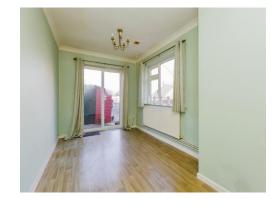

## **Bedroom Two/study**

14' 2" x 8' 2" ( 4.32m x 2.49m )

With a double glazed window to the side of the property, tv point, central heating radiator and sliding patio doors to the rear.