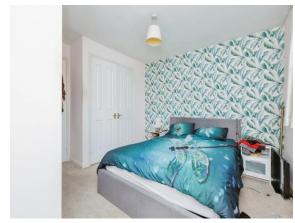

# **Bedroom One**

12' 8" x 12' 5" ( 3.86m x 3.78m )

With a double glazed window to the front of the property, built in wardrobes and central heating radiator.

# **Bedroom Two**

11' 7" x 6' 4" (  $3.53 \text{m} \times 1.93 \text{m}$  ) With a double glazed window to the rear of the property and central heating radiator.