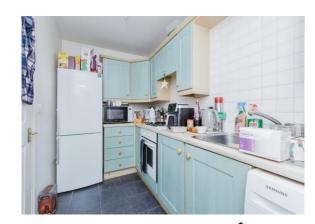

#### Kitchen

10' 6" x 5' 11" ( 3.20m x 1.80m )
Fitted with wall and base units, work surfaces housing the stainless steel sink drainer, splashback tiling, electric oven, gas hob with cooker hood, plumbing for a washing machine, space for a fridge/freezer and double glazed window to the front of the