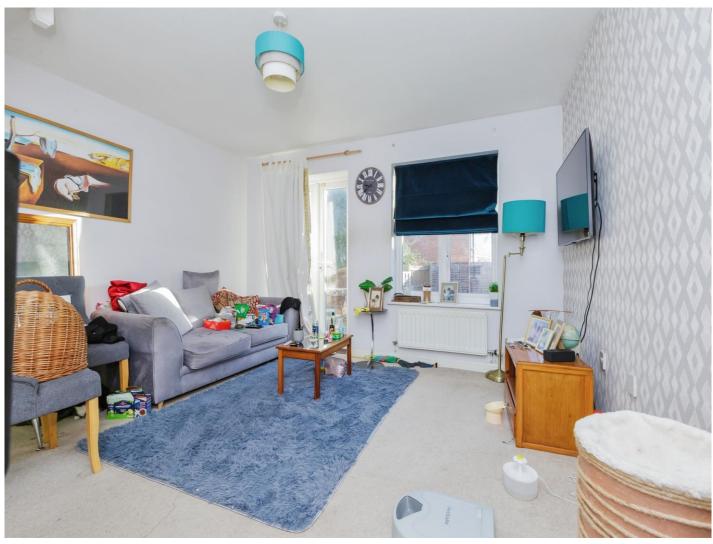

# **Lounge/ Diner**

13' 8" x 12' 11" ( 4.17m x 3.94m )

With a double glazed window and double glazed French doors to the rear of the property and central heating radiator.