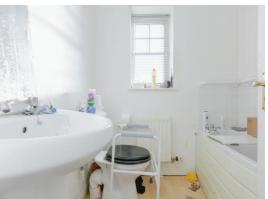

### **Bathroom**

There is a bath with shower over, wash hand basin, wc, central heating radiator and double glazed window to the rear of the property.