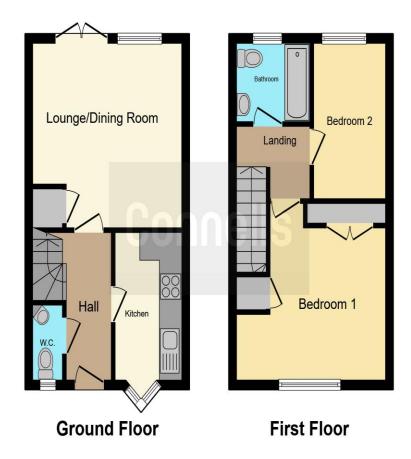

#### Outside

At the front of the property there is a driveway.

The rear garden has a lawn and timber fencing.

This floor plan is for illustrative purposes only. It is not drawn to scale. Any measurements, floor areas (including any total floor area), openings and orientation are approximate. No details are guaranteed, they cannot be relied upon for any purpose and they do not form part of any agreement. No liability is taken for any error, omission or misstatement. A party must rely upon its own inspection(s). Powered by www.focalagent.com