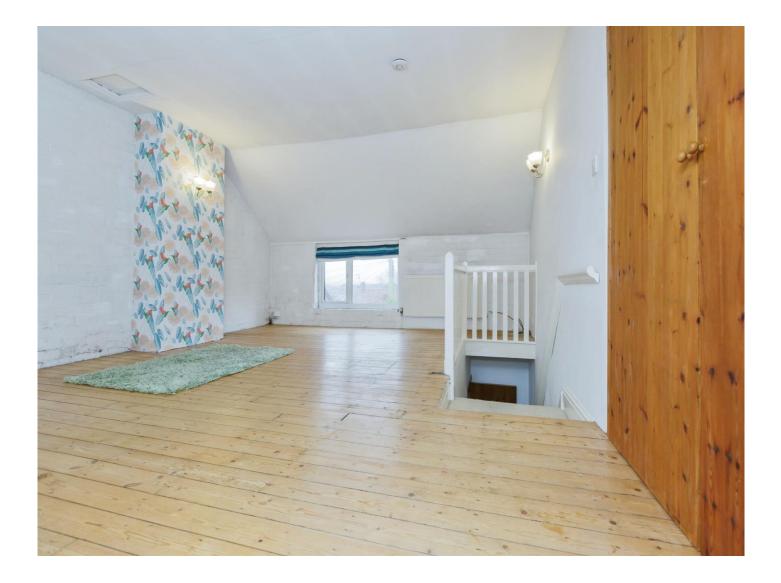

#### **Bedroom One**

19' 9" x 14' 5" (6.02m x 4.39m ) This room covers the entire top floor and there is a double glazed windows to the front and rear of the property, built in wardrobes and two central heating radiators.