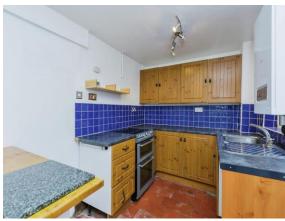

#### **Kitchen Area**

Fitted with wall and base units, work surfaces housing the stainless steel sink drainer, space for a cooker, quarry tiled floor and double glazed window to the rear of the property.