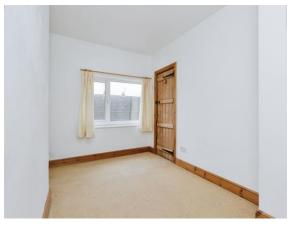

#### **Bedroom Three**

 $8^{\prime}\,9^{\rm w}$  x 7  $^{\prime}\,6^{\rm w}$  ( 2.67m x 2.29m ) With a double glazed window to the rear of the property and central heating radiator.