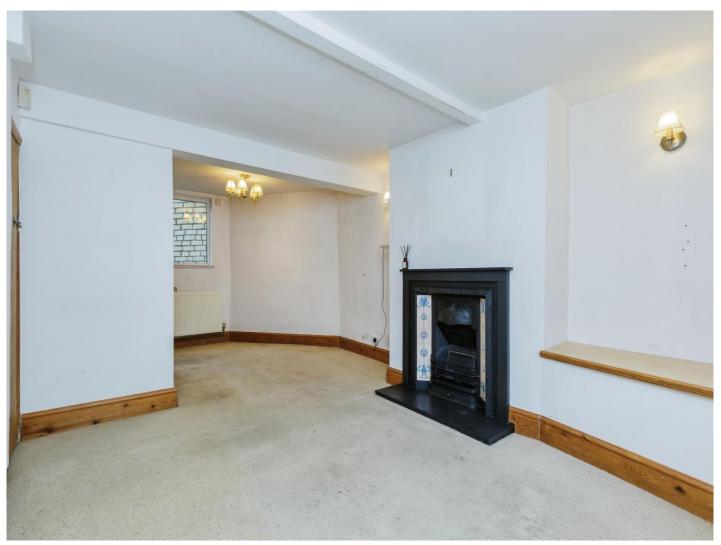

#### **Entrance Hall**

There is a door to the front of the property, stairs rising to the first floor and door to the lounge area.

Lounge/ Diner Area 19' 1" x 17' 3" ( 5.82m x 5.26m ) With double glazed windows to the front and rear of the property, under stairs cupboard, fireplace and central heating radiator.