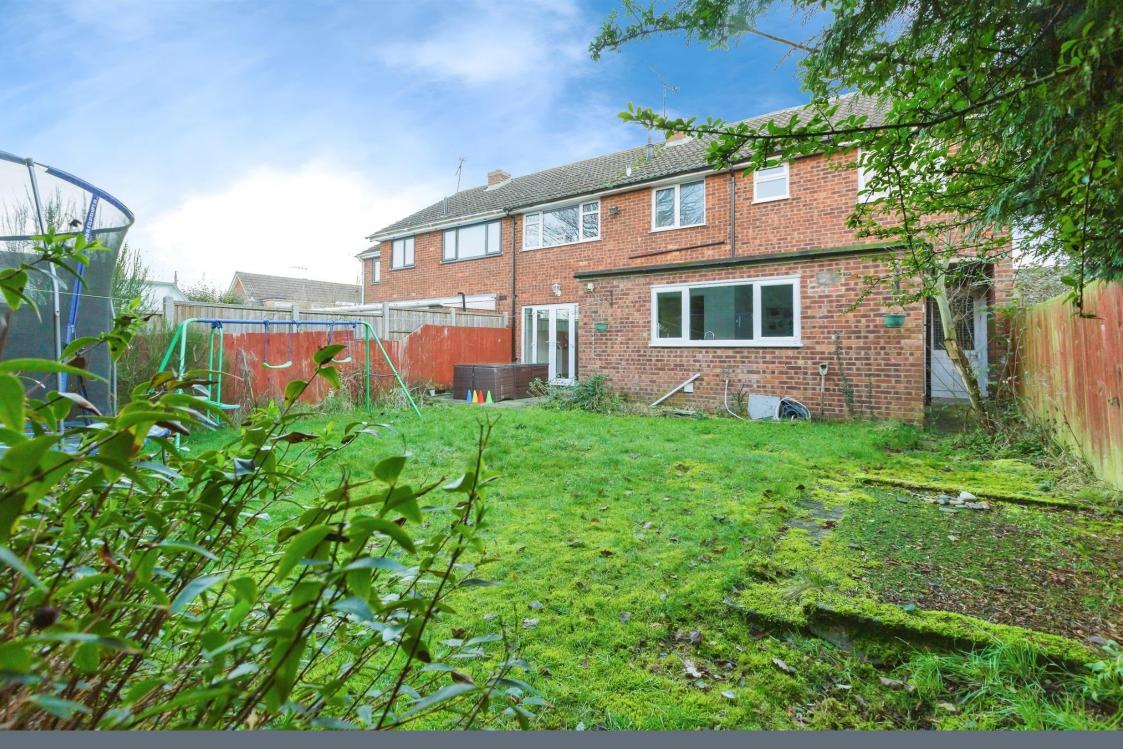

#### Outside

At the front of the property there is a block paved driveway providing off road parking which leads to the garage. Mature trees and hedges.

The rear garden has a patio area, lawn, mature trees and timber fenced borders.