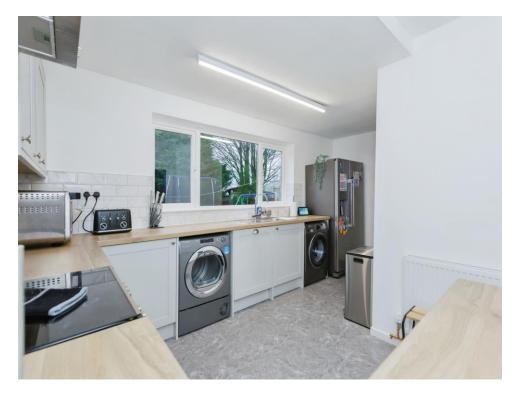

#### Kitchen

16' 2" x 10' 5" ( 4.93m x 3.17m )

Fitted wall and base units, work surfaces housing the stainless steel sink drainer, splashback tiling, electric oven, gas hob and cooker hood, plumbing for a washing machine, space for a fridge freezer, central heating radiator, double glazed window to the rear and door to the rear garden.