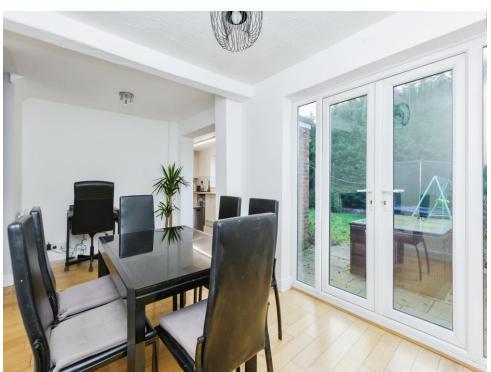

# **Dining Room**

17' 8" x 8' 11" (5.38m x 2.72m)

With double glazed French doors leading out to the rear garden and central heating radiator.