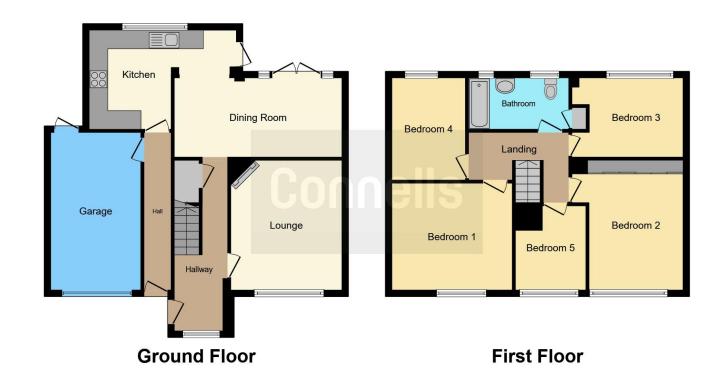

### **Entrance Hall**

With a door to the front of the property and understairs cupboard.

## Lounge

13' 9" x 11' 7" ( 4.19m x 3.53m )

With a double glazed window to the front of the property, gas fireplace with feature surround and central heating radiator.

# **Dining Room**

17' 8" x 8' 11" (5.38m x 2.72m)

With double glazed French doors leading out to the rear garden and central heating radiator.

#### Kitchen

16' 2" x 10' 5" ( 4.93m x 3.17m )

Fitted wall and base units, work surfaces housing the stainless steel sink drainer, splashback tiling, electric oven, gas hob and cooker hood, plumbing for a washing machine, space for a fridge freezer, central heating radiator, double glazed window to the rear and door to the rear garden.

## **First Floor Landing**

With stairs rising from the ground floor and loft access.

#### **Bedroom One**

11' 11" x 11' 9" ( 3.63m x 3.58m )

With a double glazed window to the front of the property, built in wardrobes and central heating radiator.

### **Bedroom Two**

9' 4" x 7' 4" ( 2.84m x 2.24m )

With a double glazed window to the front of the property and central heating radiator.

### **Bedroom Three**

11' 8" x 8' 3" ( 3.56m x 2.51m )

With a double glazed window to the rear of the property and central heating radiator.

#### **Bedroom Four**

11' 1" x 7' 11" ( 3.38m x 2.41m )

With a double glazed window to the rear of the property and central heating radiator.

#### **Bedroom Five**

12' 9" x 11' 2" ( 3.89m x 3.40m )

With a double glazed window to the front of the property and central heating radiator.

### **Bathroom**

There is a bath with mixer taps, wash hand basin in a vanity unit, wc, fully tiled walls, boiler cupboard, heated chrome towel radiator and double glazed window to the rear of the property.

## Garage

With an up and over door to the front and a single door to the rear leading out to the garden.

Residential Sales & Lettings | Mortgage Services | Conveyancing | Surveyors | Land & New Homes

This floor plan is for illustrative purposes only. It is not drawn to scale. Any measurements, floor areas (including any total floor area), openings and orientation are approximate. No details are guaranteed, they cannot be relied upon for any purpose and they do not form part of any agreement. No liability is taken for any error, omission or misstatement. A party must rely upon its own inspection(s). Powered by www.focalagent.com