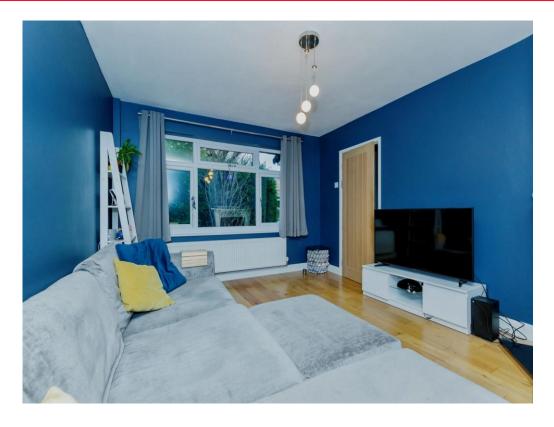

## Lounge

13' 9" x 11' 7" ( 4.19m x 3.53m )

With a double glazed window to the front of the property, gas fireplace with feature surround and central heating radiator.