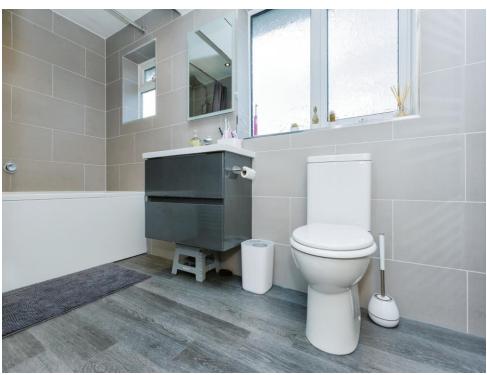

### **Bathroom**

There is a bath with mixer taps, wash hand basin in a vanity unit, wc, fully tiled walls, boiler cupboard, heated chrome towel radiator and double glazed window to the rear of the property.