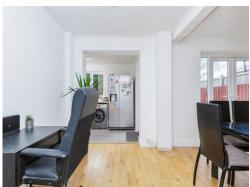

# **Dining Room**

17' 8" x 8' 11" (5.38m x 2.72m)

With double glazed French doors leading out to the rear garden and central heating radiator.

#### Kitchen

16' 2" x 10' 5" ( 4.93m x 3.17m )

Fitted wall and base units, work surfaces housing the stainless steel sink drainer, splashback tiling, electric oven, gas hob and cooker hood, plumbing for a washing machine, space for a fridge freezer, central heating radiator, double glazed window to the rear and door to the rear garden.