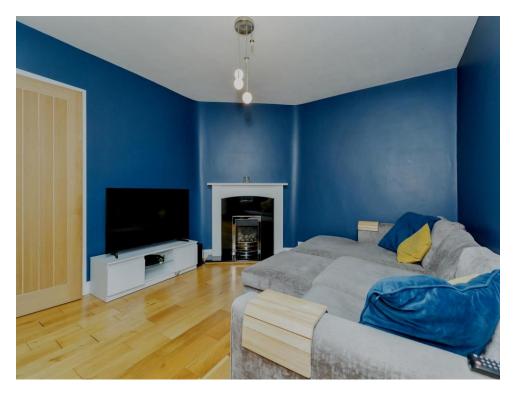

## Lounge

13' 9" x 11' 7" ( 4.19m x 3.53m )

With a double glazed window to the front of the property, gas fireplace with feature surround and central heating radiator.