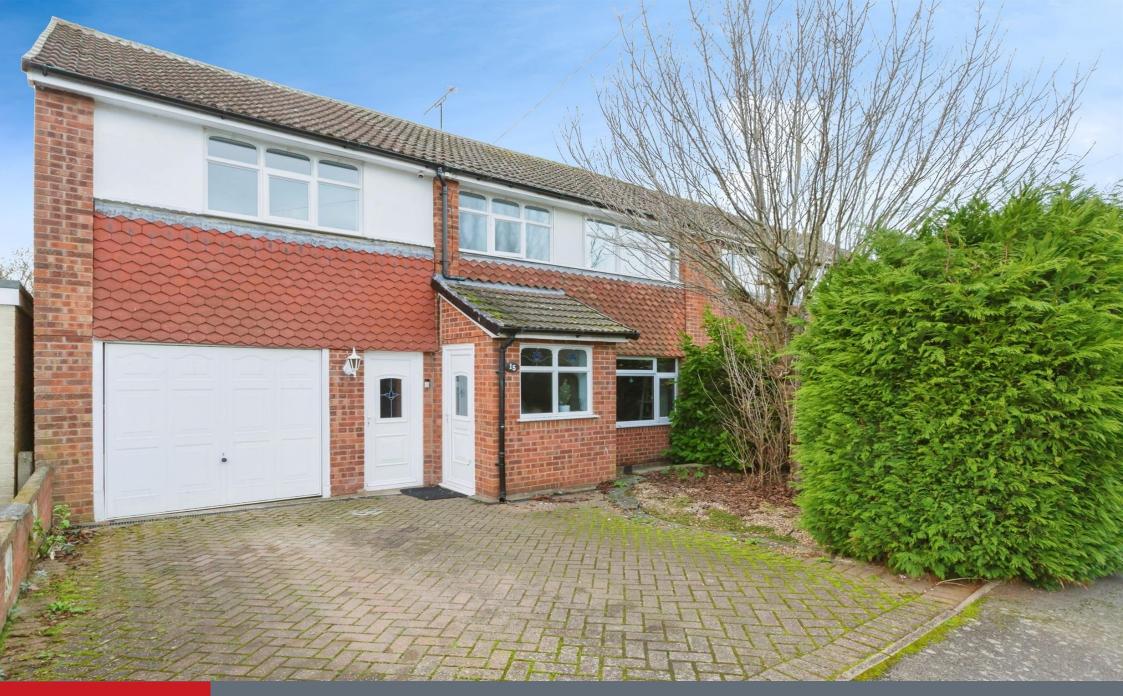

This five bedroom semi-detached is situated in cul-de-sac location and would make an ideal family home. The property is spacious throughout and benefits from a recently refitted kitchen. The property is situated in the sought after location of Blaby and viewing is highly recommended.

#### Outside

At the front of the property there is a block paved driveway providing off road parking which leads to the garage. Mature trees and hedges.

The rear garden has a patio area, lawn, mature trees and timber fenced borders.

## Garage

With an up and over door to the front and a single door to the rear leading out to the garden.

Residential Sales & Lettings | Mortgage Services | Conveyancing | Surveyors | Land & New Homes

This floor plan is for illustrative purposes only. It is not drawn to scale. Any measurements, floor areas (including any total floor area), openings and orientation are approximate. No details are guaranteed, they cannot be relied upon for any purpose and they do not form part of any agreement. No liability is taken for any error, omission or misstatement. A party must rely upon its own inspection(s). Powered by www.focalagent.com