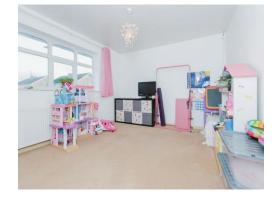

#### **Bedroom One**

11' 11" x 11' 9" ( 3.63m x 3.58m )

With a double glazed window to the front of the property, built in wardrobes and central heating radiator.

### **Bedroom Two**

9' 4" x 7' 4" ( 2.84m x 2.24m )

With a double glazed window to the front of the property and central heating radiator.

### **Bedroom Three**

11' 8" x 8' 3" ( 3.56m x 2.51m )

With a double glazed window to the rear of the property and central heating radiator.

#### **Bedroom Four**

11' 1" x 7' 11" ( 3.38m x 2.41m )

With a double glazed window to the rear of the property and central heating radiator.

#### **Bedroom Five**

12' 9" x 11' 2" ( 3.89m x 3.40m )

With a double glazed window to the front of the property and central heating radiator.