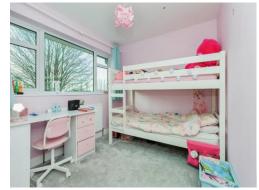

#### **Bedroom One**

11' 11" x 11' 9" ( 3.63m x 3.58m )

With a double glazed window to the front of the property, built in wardrobes and central heating radiator.

### **Bedroom Two**

9' 4" x 7' 4" ( 2.84m x 2.24m )

With a double glazed window to the front of the property and central heating radiator.

### **Bedroom Three**

11' 8" x 8' 3" ( 3.56m x 2.51m )

With a double glazed window to the rear of the property and central heating radiator.

#### **Bedroom Four**

11' 1" x 7' 11" ( 3.38m x 2.41m )

With a double glazed window to the rear of the property and central heating radiator.

#### **Bedroom Five**

12' 9" x 11' 2" ( 3.89m x 3.40m )

With a double glazed window to the front of the property and central heating radiator.