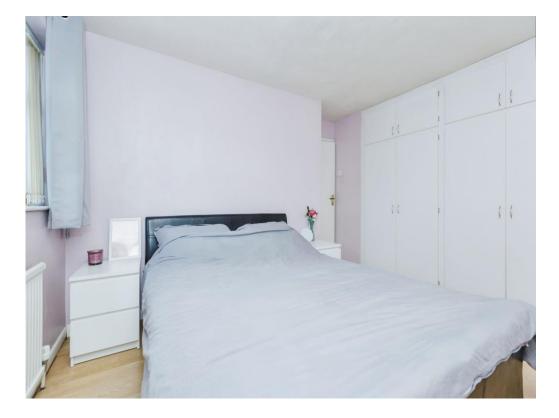

#### **Bedroom One**

11' 11" x 11' 9" ( 3.63m x 3.58m )

With a double glazed window to the front of the property, built in wardrobes and central heating radiator.

### **Bedroom Two**

9' 4" x 7' 4" ( 2.84m x 2.24m )

With a double glazed window to the front of the property and central heating radiator.

### **Bedroom Three**

11' 8" x 8' 3" ( 3.56m x 2.51m )

With a double glazed window to the rear of the property and central heating radiator.

#### **Bedroom Four**

11' 1" x 7' 11" ( 3.38m x 2.41m )

With a double glazed window to the rear of the property and central heating radiator.

#### **Bedroom Five**

12' 9" x 11' 2" ( 3.89m x 3.40m )

With a double glazed window to the front of the property and central heating radiator.