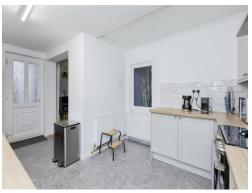

#### Kitchen

16' 2" x 10' 5" ( 4.93m x 3.17m )

Fitted wall and base units, work surfaces housing the stainless steel sink drainer, splashback tiling, electric oven, gas hob and cooker hood, plumbing for a washing machine, space for a fridge freezer, central heating radiator, double glazed window to the rear and door to the rear garden.