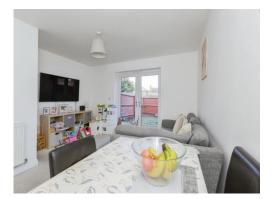

## Lounge/Diner

14' 1" x 13' 6" ( 4.29m x 4.11m )

With double glazed patio doors to the rear, storage cupboard and central heating radiator.