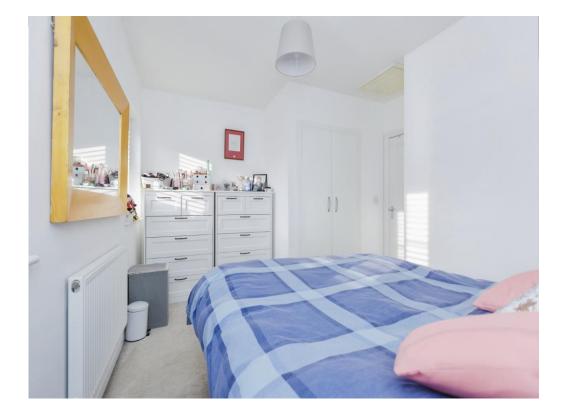

### **Bedroom One**

13' x 11' 6" ( 3.96m x 3.51m )

With two double glazed windows to the front of the property with fitted blinds, built in wardrobes, central heating radiator and loft access.