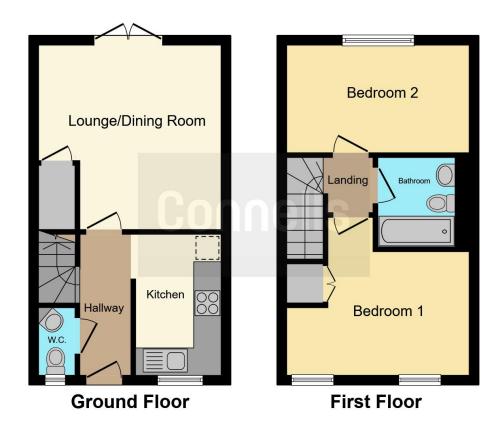

#### **Entrance Hall**

With a door to the front of the property, stairs rising to the first floor, tiled flooring and central heating radiator.

#### Cloakroom

There is a wc, wash hand basin, heated chrome towel radiator and double glazed window to the front of the property.

#### Kitchen

10' 3" x 6' 2" ( 3.12m x 1.88m )

Fitted with wall and base units, work surfaces housing the stainless steel sink drainer, electric oven, gas hob with cooker hood over, plumbing for a washing machine, integrated fridge freezer, central heating radiator and double glazed window to the front of the property.

## Lounge/Diner

14' 1" x 13' 6" ( 4.29m x 4.11m )

With double glazed patio doors to the rear, storage cupboard and central heating radiator.

# **First Floor Landing**

With stairs rising from the hallway.

### **Bedroom One**

13' x 11' 6" ( 3.96m x 3.51m )

With two double glazed windows to the front of the property with fitted blinds, built in wardrobes, central heating radiator and loft access.

#### **Bedroom Two**

13' 1" x 7' 8" ( 3.99m x 2.34m )

With a double glazed window to the rear of the property and central heating radiator.

#### **Bathroom**

There is a 'P' shaped bath with mixer taps and shower over, wash hand basin, wc, partly tiled walls and heated chrome towel radiator.

This floor plan is for illustrative purposes only. It is not drawn to scale. Any measurements, floor areas (including any total floor area), openings and orientation are approximate. No details are guaranteed, they cannot be relied upon for any purpose and they do not form part of any agreement. No liability is taken for any error, omission or misstatement. A party must rely upon its own inspection(s). Powered by www.focalagent.com