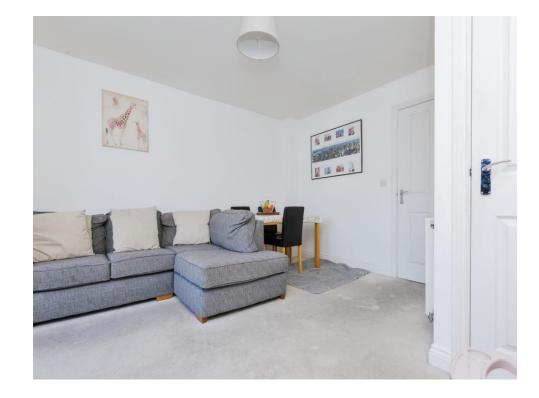

## Lounge/Diner

14' 1" x 13' 6" ( 4.29m x 4.11m )

With double glazed patio doors to the rear, storage cupboard and central heating radiator.