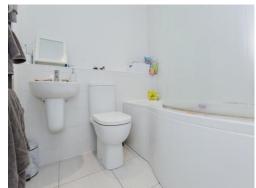

#### **Bathroom**

There is a 'P' shaped bath with mixer taps and shower over, wash hand basin, wc, partly tiled walls and heated chrome towel radiator.