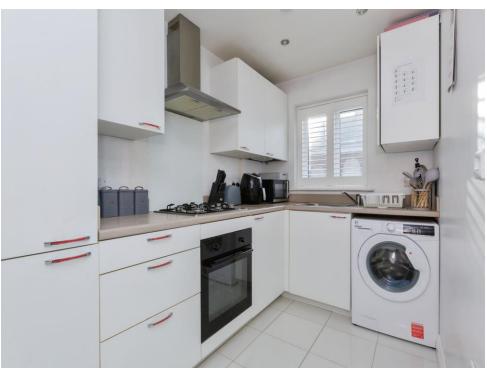

#### Kitchen

10' 3" x 6' 2" ( 3.12m x 1.88m )

Fitted with wall and base units, work surfaces housing the stainless steel sink drainer, electric oven, gas hob with cooker hood over, plumbing for a washing machine, integrated fridge freezer, central heating radiator and double glazed window to the front of the property.