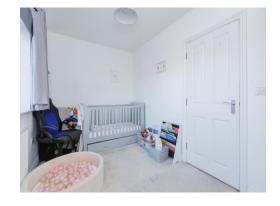

#### **Bedroom Two**

13' 1" x 7' 8" ( 3.99m x 2.34m )

With a double glazed window to the rear of the property and central heating radiator.