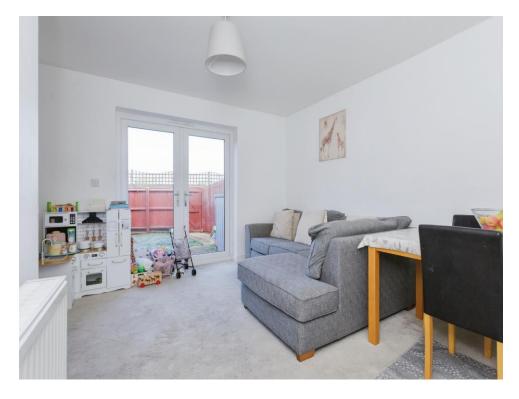

## Lounge/Diner

14' 1" x 13' 6" ( 4.29m x 4.11m )

With double glazed patio doors to the rear, storage cupboard and central heating radiator.