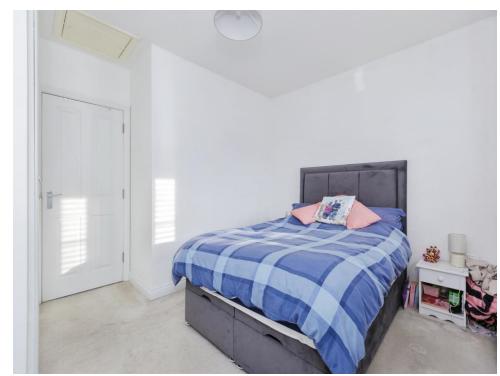

### **Bedroom One**

13' x 11' 6" ( 3.96m x 3.51m )

With two double glazed windows to the front of the property with fitted blinds, built in wardrobes, central heating radiator and loft access.

#### **Bedroom Two**

13' 1" x 7' 8" ( 3.99m x 2.34m )

With a double glazed window to the rear of the property and central heating radiator.