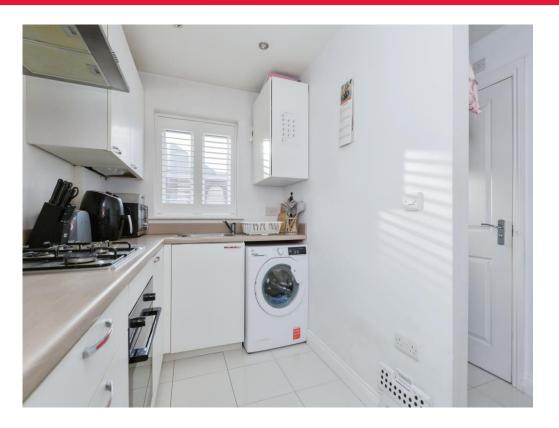

#### Kitchen

10' 3" x 6' 2" ( 3.12m x 1.88m )

Fitted with wall and base units, work surfaces housing the stainless steel sink drainer, electric oven, gas hob with cooker hood over, plumbing for a washing machine, integrated fridge freezer, central heating radiator and double glazed window to the front of the property.