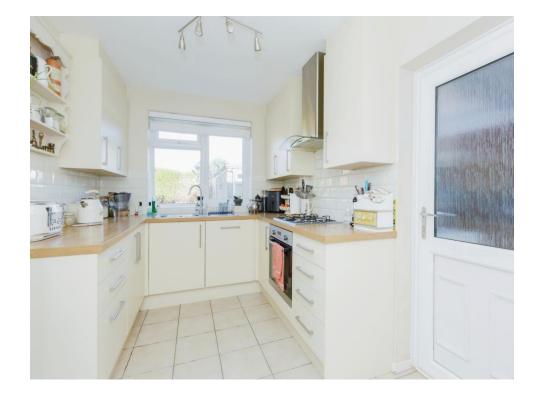

#### Kitchen

11' 5" x 8' 1" ( 3.48m x 2.46m )

Fitted with wall and base units, work surfaces housing the stainless steel sink drainer, splashback tiling, integrated electric oven and gas hob with cooker hood over, pantry, tiled floor, door to the utility room and a double glazed window to the rear of the property.