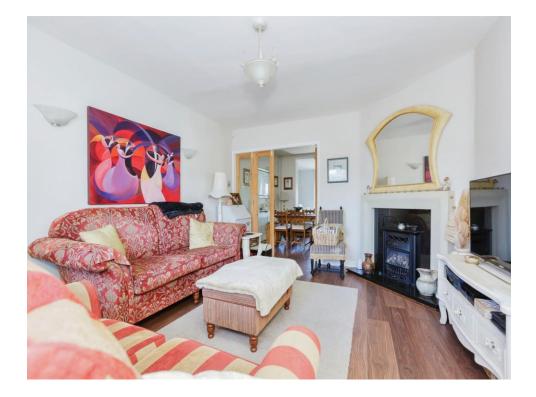

#### Lounge

16' 9" x 12' 3" ( 5.11m x 3.73m )

With a double glazed window to the front of the property, gas fireplace and central heating radiator.