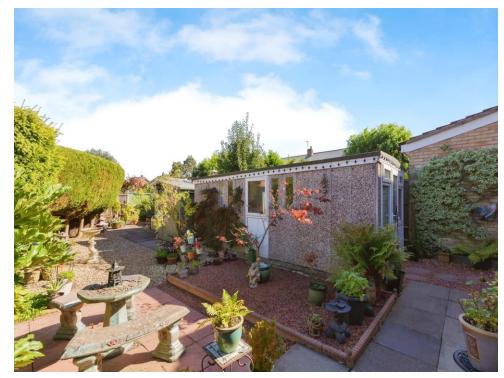

# Outside

At the front of the property there is a driveway providing off road parking.

The rear garden has a patio area, gravelled areas, shed and timber fencing.

#### **Outbuilding/ Office Area**

18' 5" x 8' 6" ( 5.61m x 2.59m ) With double glazed windows and a door to the front and three windows to the side.

Residential Sales & Lettings | Mortgage Services | Conveyancing | Surveyors | Land & New Homes