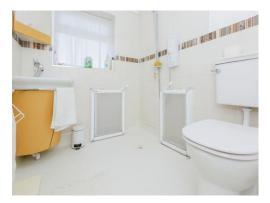

#### Wet Room

There is a shower, wash hand basin, wc, tiled walls, central heating radiator and double glazed window to the rear of the property.