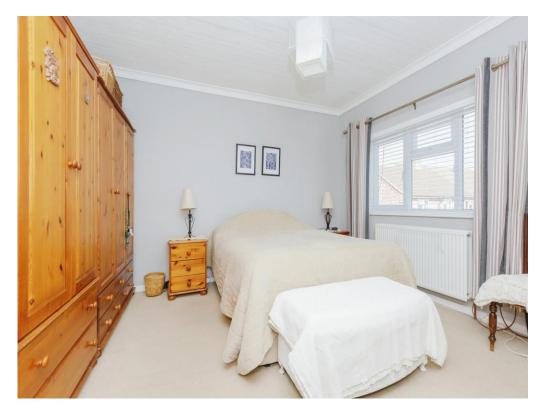

#### **Bedroom One**

11' 9" x 10' 10" ( 3.58m x 3.30m )

With a double glazed bay window to the front of the property, fitted wardrobes and central heating radiator.

# Bedroom Two

12' 7" x 12' 1" ( 3.84m x 3.68m )

With a double glazed window to the rear of the property and central heating radiator.

# **Bedroom Three**

8' 5" x 7' 6" ( 2.57m x 2.29m )

With a double glazed window to the front of the property and central heating radiator.