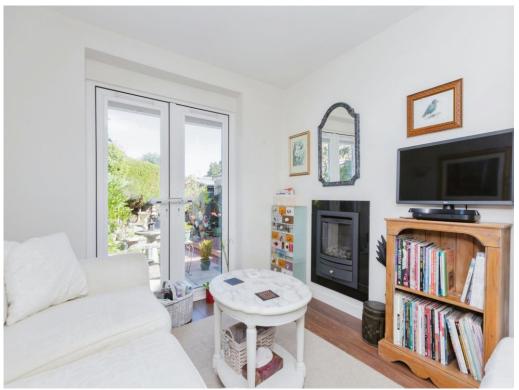

#### **Third Reception Room/ Snug**

9' x 7' 10" (2.74m x 2.39m)

With a central heating radiator, fireplace and double glazed patio doors to the rear garden.