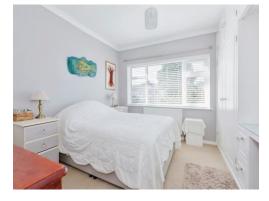

#### **Bedroom One**

11' 9" x 10' 10" ( 3.58m x 3.30m )

With a double glazed bay window to the front of the property, fitted wardrobes and central heating radiator.

# Bedroom Two

12' 7" x 12' 1" ( 3.84m x 3.68m )

With a double glazed window to the rear of the property and central heating radiator.

# **Bedroom Three**

8' 5" x 7' 6" ( 2.57m x 2.29m )

With a double glazed window to the front of the property and central heating radiator.