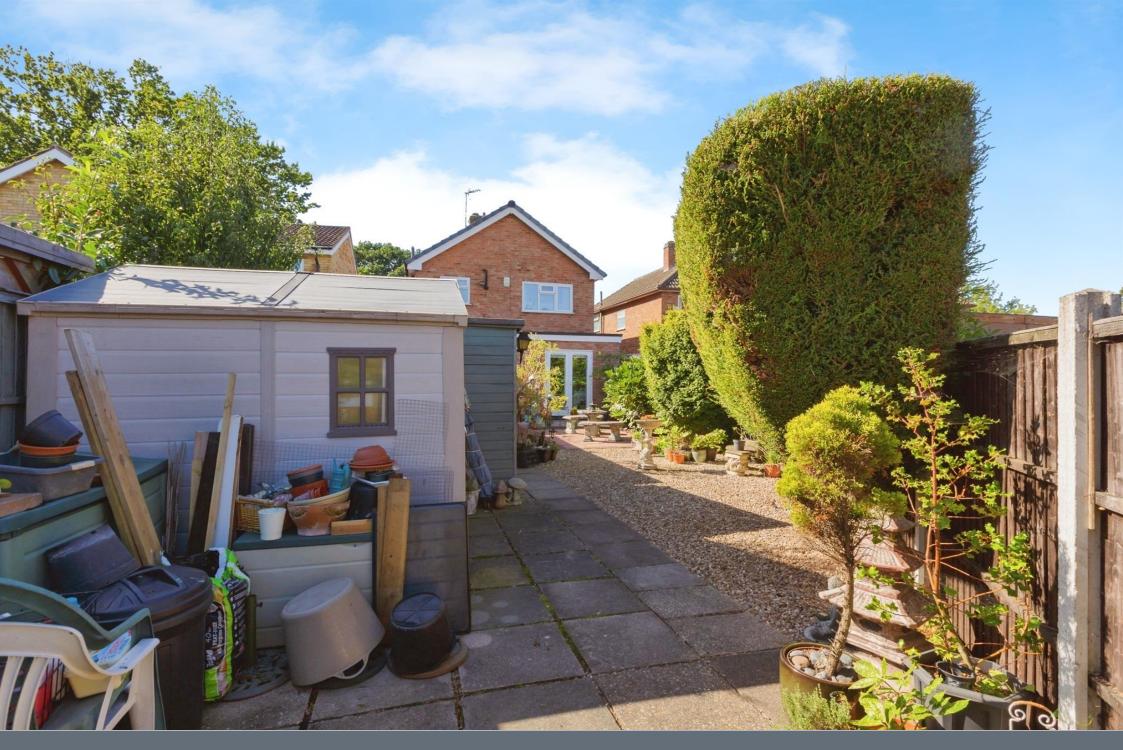

# Outside

At the front of the property there is a driveway providing off road parking.

The rear garden has a patio area, gravelled areas, shed and timber fencing.