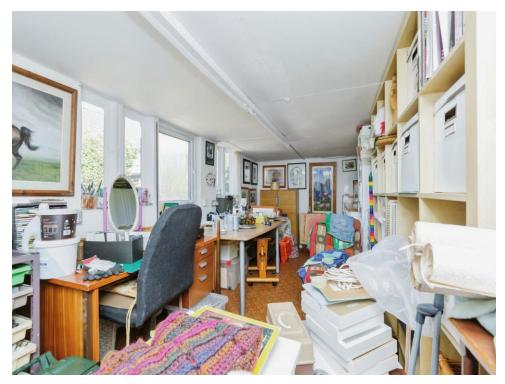

#### **Outbuilding/ Office Area**

18' 5" x 8' 6" ( 5.61m x 2.59m ) With double glazed windows and a door to the front and three windows to the side.

Residential Sales & Lettings | Mortgage Services | Conveyancing | Surveyors | Land & New Homes