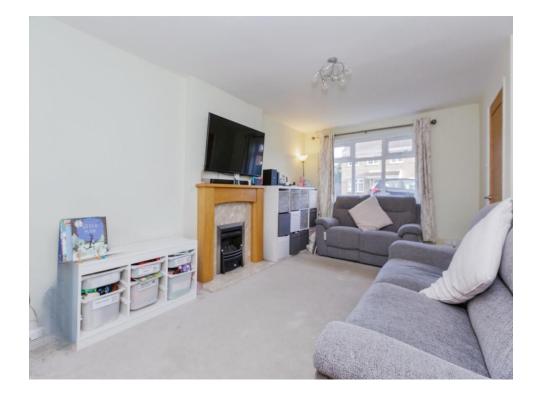

#### Lounge

16' x 10' 6" ( 4.88m x 3.20m )

With a double glazed window to the front of the property, gas fire with feature surround and two central heating radiators.