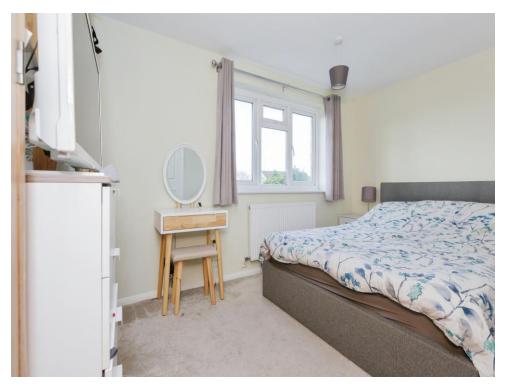

#### **Bedroom One**

13' 10" x 9' 5" ( 4.22m x 2.87m ) With a double glazed window to the rear of the property and central heating radiator.

# **Bedroom Two**

10' 7" x 7' 1" ( 3.23m x 2.16m )

With a window to the front and central heating radiator.

# **Bedroom Three**

7' 6" x 6' 5" ( 2.29m x 1.96m )

With a double glazed window to the front of the property and central heating radiator.