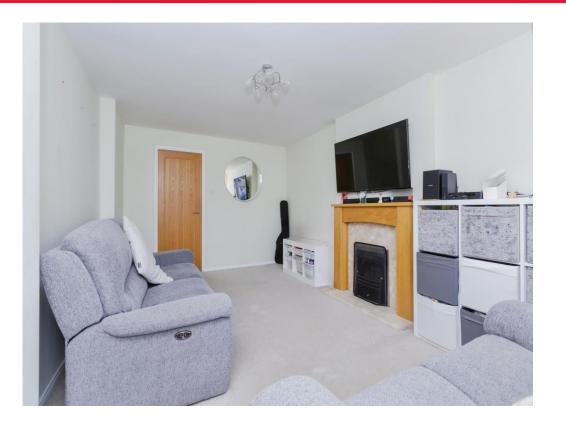

#### Lounge

16' x 10' 6" ( 4.88m x 3.20m )

With a double glazed window to the front of the property, gas fire with feature surround and two central heating radiators.