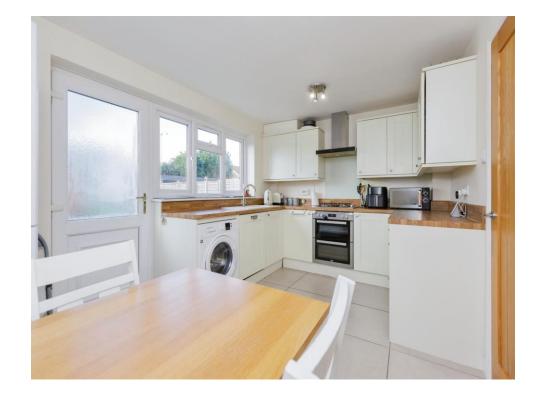

#### Kitchen//Diner

13' 9" x 9' 3" ( 4.19m x 2.82m )

Fitted with wall and base units, work surfaces housing the sink drainer, plumbing for a washing machine and dish washer, integrated electric oven and gas hob with extractor fan over, vertical central heating radiator, tiled flooring, under stairs cupboard and double glazed windows to the rear and double glazed door leading out to the rear garden.