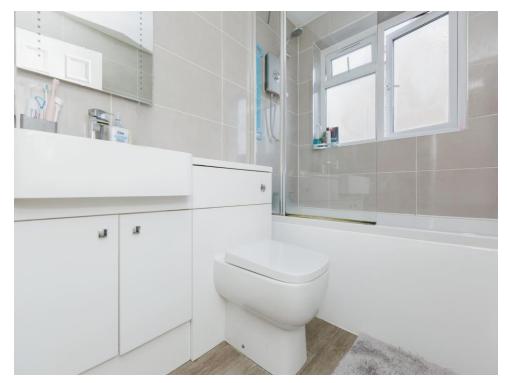

# Bathroom

There is a bath with mixer taps and shower over, wc with concealed cistern, wash hand basin in a vanity unit, central heating radiator and double glazed window to the side of the property.