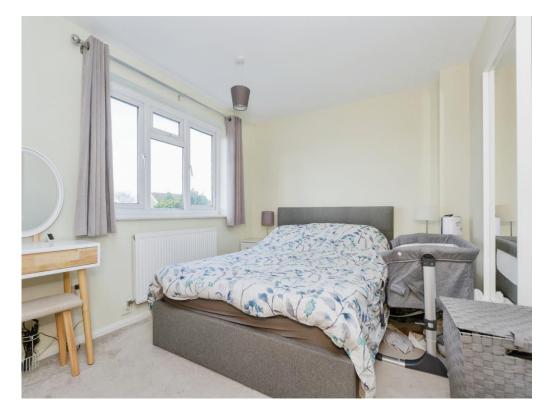

#### **Bedroom One**

13' 10" x 9' 5" ( 4.22m x 2.87m ) With a double glazed window to the rear of the property and central heating radiator.

# **Bedroom Two**

10' 7" x 7' 1" ( 3.23m x 2.16m )

With a window to the front and central heating radiator.

# **Bedroom Three**

7' 6" x 6' 5" ( 2.29m x 1.96m )

With a double glazed window to the front of the property and central heating radiator.