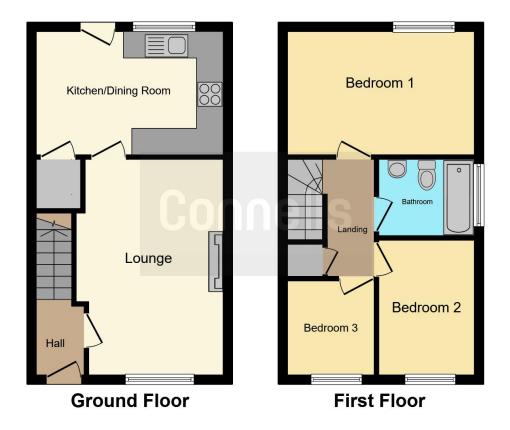

#### **Entrance Hall**

With a door to the front of the property and central heating radiator.

#### Lounge

16' x 10' 6" ( 4.88m x 3.20m )

With a double glazed window to the front of the property, gas fire with feature surround and two central heating radiators.

#### Kitchen//Diner

13' 9" x 9' 3" ( 4.19m x 2.82m )

Fitted with wall and base units, work surfaces housing the sink drainer, plumbing for a washing machine and dish washer, integrated electric oven and gas hob with extractor fan over, vertical central heating radiator, tiled flooring, under stairs cupboard and double glazed windows to the rear and double glazed door leading out to the rear garden.

# **First Floor Landing**

With stairs rising from the ground floor, airing cupboard and loft access.

#### **Bedroom One**

13' 10" x 9' 5" ( 4.22m x 2.87m ) With a double glazed window to the rear of the property and central heating radiator.

# **Bedroom Two**

10' 7" x 7' 1" ( 3.23m x 2.16m )

With a window to the front and central heating radiator.

# **Bedroom Three**

7' 6" x 6' 5" ( 2.29m x 1.96m )

With a double glazed window to the front of the property and central heating radiator.

# Bathroom

There is a bath with mixer taps and shower over, wc with concealed cistern, wash hand basin in a vanity unit, central heating radiator and double glazed window to the side of the property.