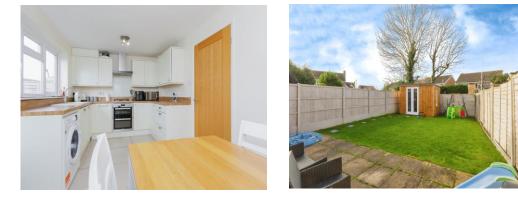

#### Kitchen//Diner

13' 9" x 9' 3" ( 4.19m x 2.82m )

Fitted with wall and base units, work surfaces housing the sink drainer, plumbing for a washing machine and dish washer, integrated electric oven and gas hob with extractor fan over, vertical central heating radiator, tiled flooring, under stairs cupboard and double glazed windows to the rear and double glazed door leading out to the rear garden.

# Outside

At the front of the property there is a driveway providing off road parking and a lawned garden.

The rear garden has a paved patio area, lawn, an outbuilding, outside tap and plug sockets and a gate at the side.

# Outbuilding

9' 2" x 7' 2" ( 2.79m x 2.18m ) With electric connected and lighting, double glazed window and door.

Residential Sales & Lettings | Mortgage Services | Conveyancing | Surveyors | Land & New Homes