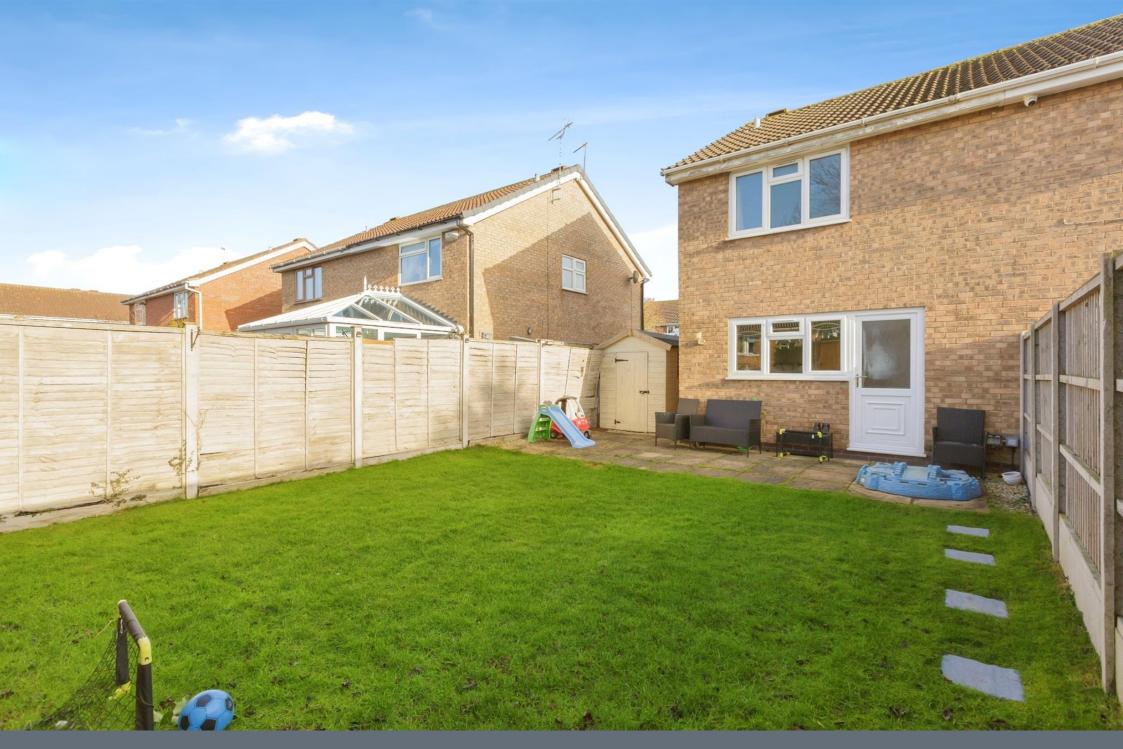

# Outside

At the front of the property there is a driveway providing off road parking and a lawned garden.

The rear garden has a paved patio area, lawn, an outbuilding, outside tap and plug sockets and a gate at the side.

# Outbuilding

9' 2" x 7' 2" ( 2.79m x 2.18m ) With electric connected and lighting, double glazed window and door.

Residential Sales & Lettings | Mortgage Services | Conveyancing | Surveyors | Land & New Homes