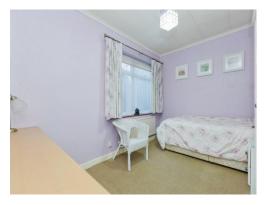

# **Bedroom Two**

9' 11" x 9' 6" ( 3.02m x 2.90m )

With a double glazed window to the rear of the property and central heating radiator.

# **Bedroom Three**

10' 3" x 8' 9" ( 3.12m x 2.67m )

With a double glazed window to the rear of the property and central heating radiator.