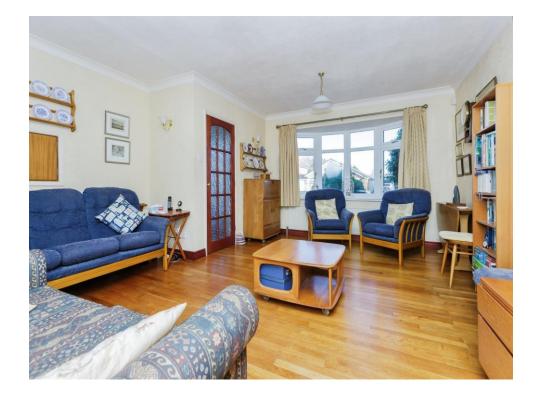

#### Lounge

16' 11" x 15' 2" ( 5.16m x 4.62m )

With a double glazed window to the front of the property, two central heating radiators and double glazed French doors to the rear of the property.