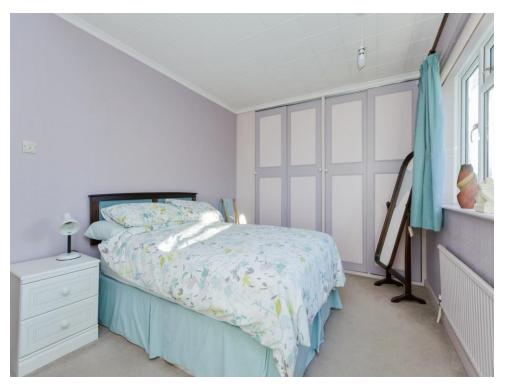

### **Bedroom One**

15' x 9' 7" ( 4.57m x 2.92m )

With a double glazed window to the rear of the property, built in wardrobes and central heating radiator.

# **Bedroom Two**

9' 11" x 9' 6" ( 3.02m x 2.90m )

With a double glazed window to the rear of the property and central heating radiator.

# **Bedroom Three**

10' 3" x 8' 9" ( 3.12m x 2.67m )

With a double glazed window to the rear of the property and central heating radiator.

## **Bedroom Four**

11' 9" x 7' 1" (  $3.58m\ x\ 2.16m$  ) With a double glazed window to the front of the property and central heating radiator.