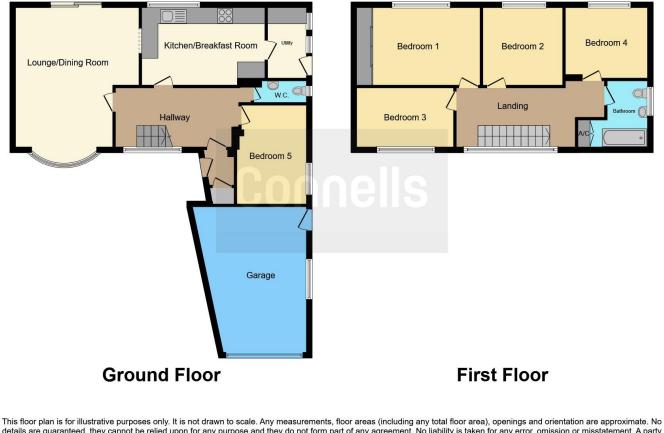

#### Study

11' 11" x 8' 7" ( 3.63m x 2.62m )

With a double glazed window to the front of the property and central heating radiator.

#### Lounge

16' 11" x 15' 2" ( 5.16m x 4.62m )

With a double glazed window to the front of the property, two central heating radiators and double glazed French doors to the rear of the property.

#### Kitchen

15' 2" x 9' 7" (4.62m x 2.92m)

Fitted with wall and base units, work surfaces housing the sink drainer, splashback tiling, space for an oven, cooker hood, central heating radiator and double glazed window to the rear of the property.

# **Utility Room**

There are wall and base units, work surfaces, double glazed window to the side and door to the side of the property.

#### Porch

With a double glazed door to the front of the property and storage cupboard.

#### Entrance Hall

With a door from the porch, stairs rising to the first floor, cupboard, central heating radiator and window to the front of the property.

#### Cloakroom

There is a wc, wash hand basin and window to the side of the property.

## **First Floor Landing**

With stairs rising from the ground floor, loft access and double glazed window to the front of the property.

### **Bedroom One**

15' x 9' 7" ( 4.57m x 2.92m )

With a double glazed window to the rear of the property, built in wardrobes and central heating radiator.

# **Bedroom Two**

9' 11" x 9' 6" ( 3.02m x 2.90m )

With a double glazed window to the rear of the property and central heating radiator.

# **Bedroom Three**

10' 3" x 8' 9" ( 3.12m x 2.67m )

With a double glazed window to the rear of the property and central heating radiator.

## **Bedroom Four**

11' 9" x 7' 1" (  $3.58m\ x\ 2.16m$  ) With a double glazed window to the front of the property and central heating radiator.

#### **Family Bathroom**

There is a suite comprising of: bath with mixer taps, wash hand basin and a wc. Tiled walls, heated chrome towel radiator and double glazed window to the side of the property.

#### Garage

18' 1" x 10' 6" ( 5.51m x 3.20m )

With an up and over door, power and lighting and a double glazed window to the side.

Residential Sales & Lettings | Mortgage Services | Conveyancing | Surveyors | Land & New Homes

This floor plan is for illustrative purposes only. It is not drawn to scale. Any measurements, floor areas (including any total floor area), openings and orientation are approximate. No details are guaranteed, they cannot be relied upon for any purpose and they do not form part of any agreement. No liability is taken for any error, omission or misstatement. A party must rely upon its own inspection(s). Powered by www.focalagent.com