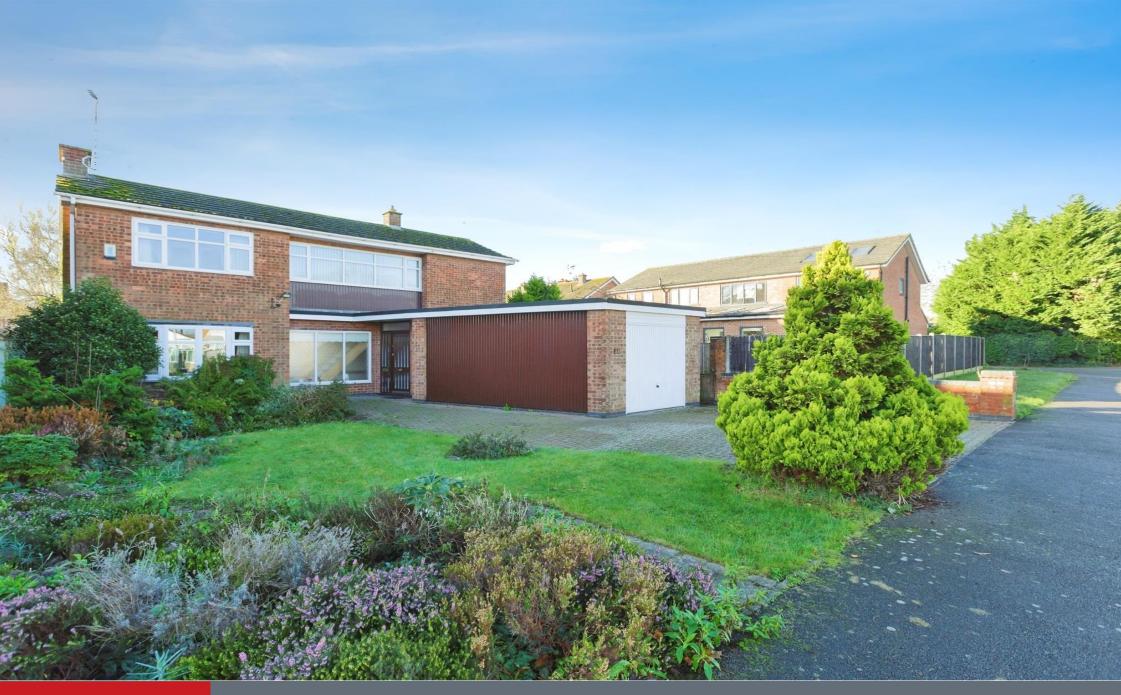

# Windermere Drive Croft Leicester LE9 3HE

This four bedroom detached property would make an ideal family home. Situated on a culde-Sac location the property is spacious throughout and viewing is highly recommended to appreciate the size of the accommodation on offer, Being offered to the market with no onward chain call now to view.

#### Outside

At the front of the property there is a driveway providing off road parking and leads to the garage.

The rear garden has a lawn, patio area, mature shrubs and timber fencing.

#### Garage

18' 1" x 10' 6" ( 5.51m x 3.20m )

With an up and over door, power and lighting and a double glazed window to the side.

Residential Sales & Lettings | Mortgage Services | Conveyancing | Surveyors | Land & New Homes