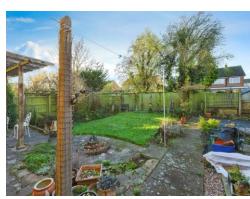

#### Outside

At the front of the property there is a driveway providing off road parking and leads to the garage.

The rear garden has a lawn, patio area, mature shrubs and timber fencing.