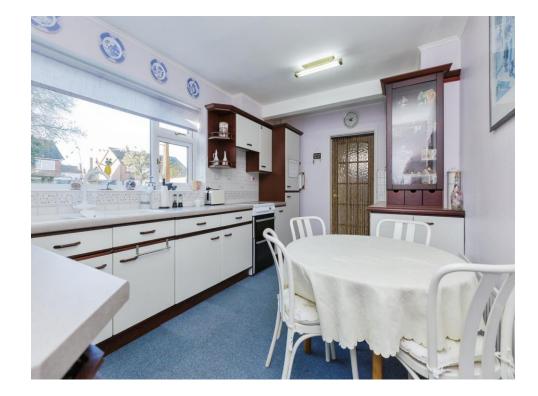

#### Kitchen

15' 2" x 9' 7" (4.62m x 2.92m)

Fitted with wall and base units, work surfaces housing the sink drainer, splashback tiling, space for an oven, cooker hood, central heating radiator and double glazed window to the rear of the property.

# **Utility Room**

There are wall and base units, work surfaces, double glazed window to the side and door to the side of the property.