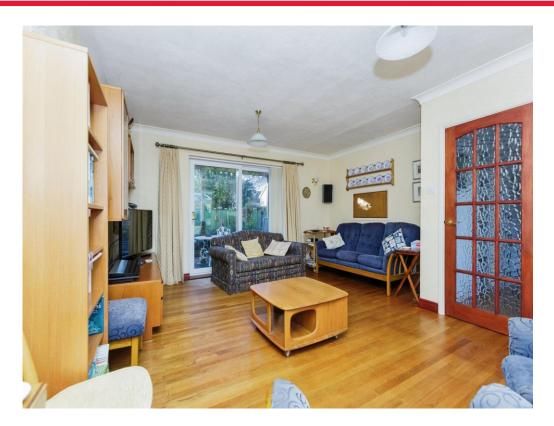

#### Lounge

16' 11" x 15' 2" ( 5.16m x 4.62m )

With a double glazed window to the front of the property, two central heating radiators and double glazed French doors to the rear of the property.