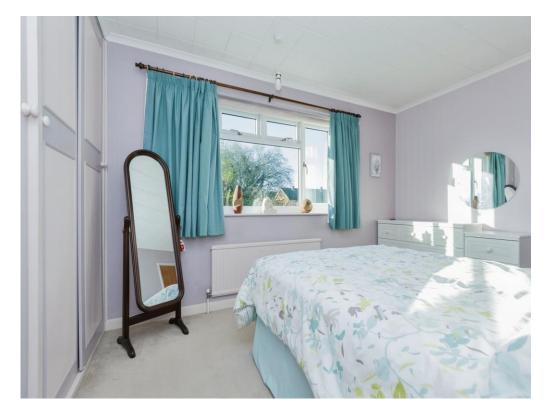

### **Bedroom One**

15' x 9' 7" ( 4.57m x 2.92m )

With a double glazed window to the rear of the property, built in wardrobes and central heating radiator.