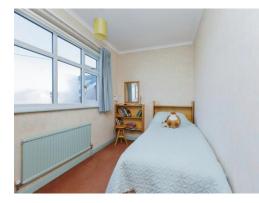

## **Bedroom Four**

11' 9" x 7' 1" (  $3.58m\ x\ 2.16m$  ) With a double glazed window to the front of the property and central heating radiator.