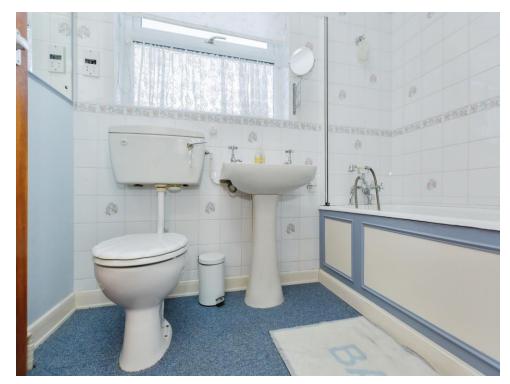

#### **Family Bathroom**

There is a suite comprising of: bath with mixer taps, wash hand basin and a wc. Tiled walls, heated chrome towel radiator and double glazed window to the side of the property.