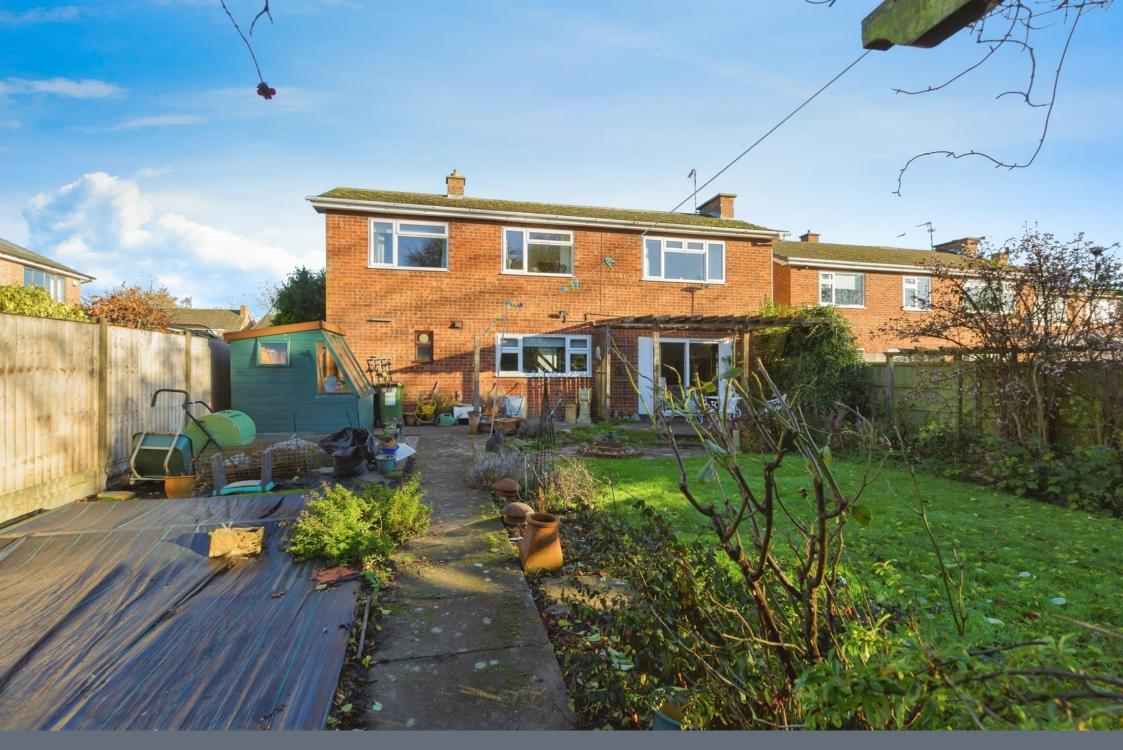

#### Outside

At the front of the property there is a driveway providing off road parking and leads to the garage.

The rear garden has a lawn, patio area, mature shrubs and timber fencing.