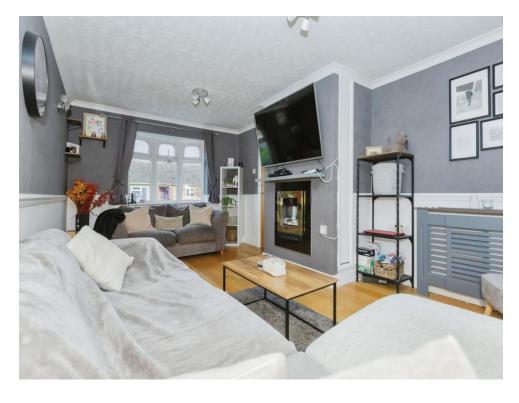

### Lounge

18' 8" x 10' 11" ( 5.69m x 3.33m )

With a double glazed window to the front of the property, central heating radiator and double glazed French doors leading out to the rear garden.