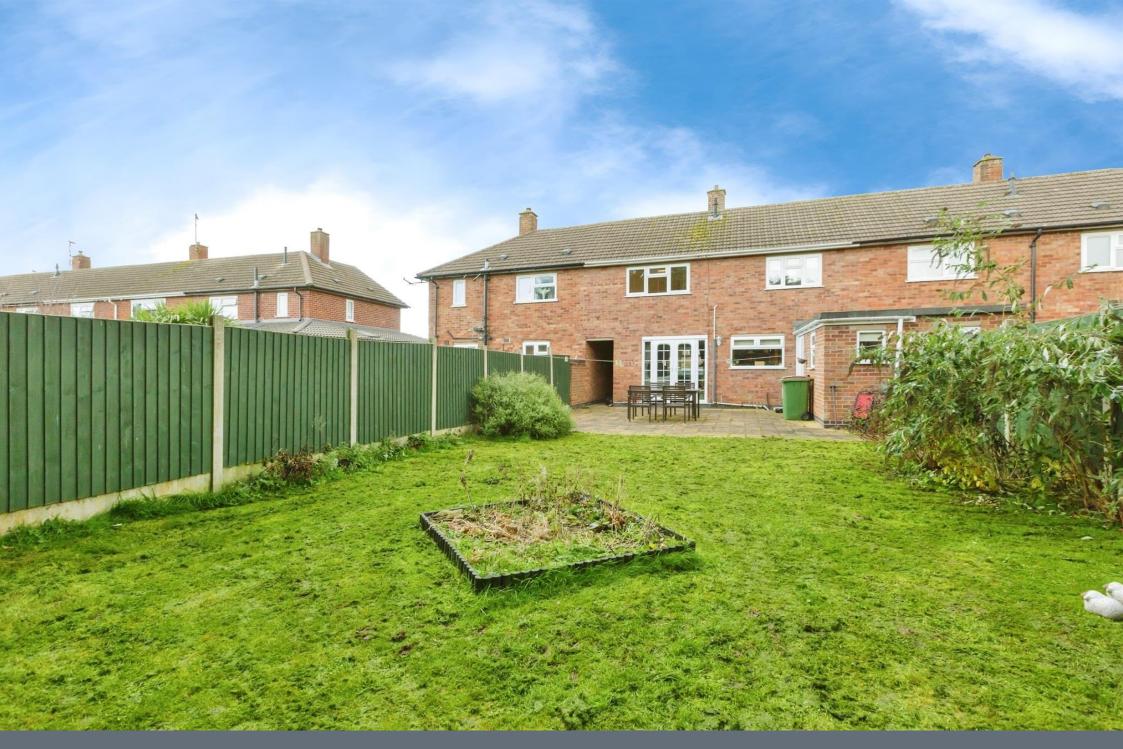

#### Outside

At the front of the property there is a lawned garden with pathway to the front door.

The rear garden has a paved patio area, lawn and timber fenced borders.

Residential Sales & Lettings | Mortgage Services | Conveyancing | Surveyors | Land & New Homes