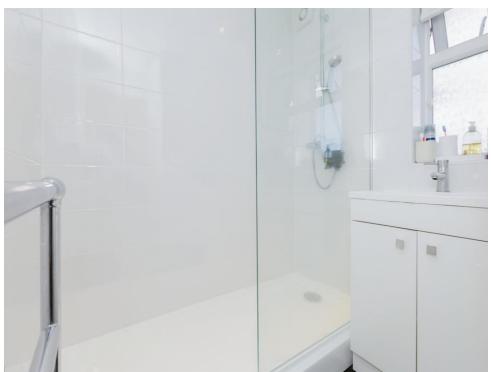

### **Shower Room**

There is a shower cubicle, wash hand basin in a vanity unit and double glazed window to the front of the property.