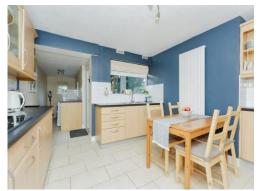

#### Kitchen/ Diner

11' 3" x 10' 11" ( 3.43m x 3.33m )

Fitted with wall and base units, work surfaces housing the stainless steel sink drainer, splashback tiling, integrated double oven, integrated hob with cooker hood over, vertical radiator, tiled flooring and a double glazed window to the rear of the property.