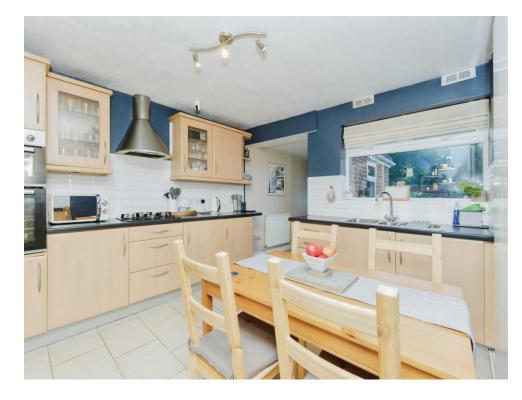

#### Kitchen/ Diner

11' 3" x 10' 11" ( 3.43m x 3.33m )

Fitted with wall and base units, work surfaces housing the stainless steel sink drainer, splashback tiling, integrated double oven, integrated hob with cooker hood over, vertical radiator, tiled flooring and a double glazed window to the rear of the property.