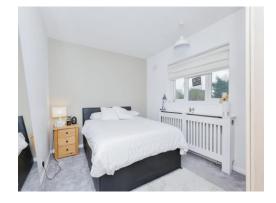

### **Bedroom One**

12' x 11' 6" max ( 3.66m x 3.51m max )

With a double glazed window to the rear of the property and central heating radiator.