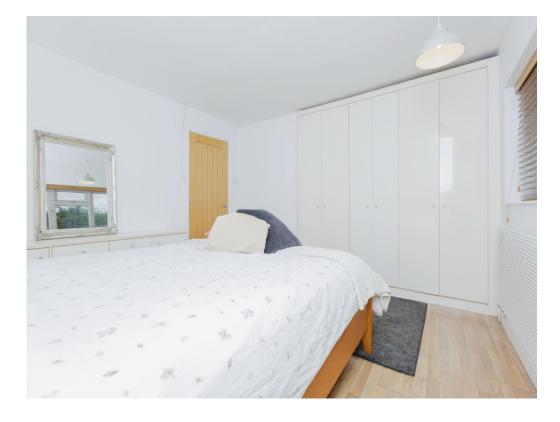

### **Bedroom Two**

11' 9" x 11' 7" ( 3.58m x 3.53m )

With a double glazed window to the rear of the property, an array of built in wardrobes and a central heating radiator.