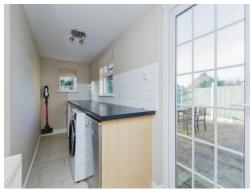

# **Utility Room**

14' 4" x 4' 6" ( 4.37m x 1.37m )

There are base units, work surface, plumbing for a washing machine, space for a freezer, central heating radiator, double glazed windows to the rear and side of the property a door leading out to the rear garden.