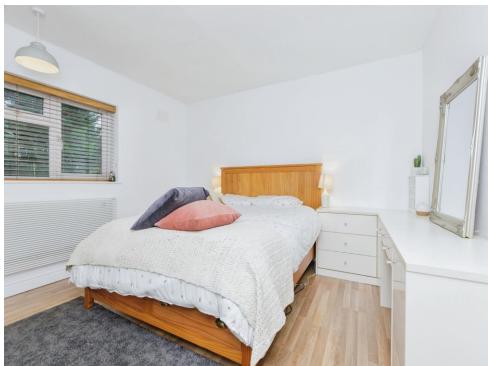

### **Bedroom One**

12' x 11' 6" max ( 3.66m x 3.51m max )

With a double glazed window to the rear of the property and central heating radiator.

### **Bedroom Two**

11' 9" x 11' 7" ( 3.58m x 3.53m )

With a double glazed window to the rear of the property, an array of built in wardrobes and a central heating radiator.

### **Bedroom Three**

8' 11" x 8' 6" ( 2.72m x 2.59m )

With a double glazed window to the front of the property and central heating radiator.