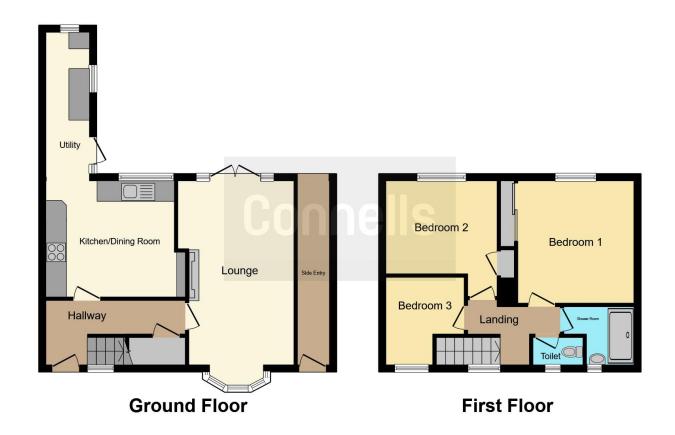

#### **Entrance Hall**

With a door to the front of the property, stairs rising to the first floor and understairs cupboard.

### Lounge

18' 8" x 10' 11" ( 5.69m x 3.33m )

With a double glazed window to the front of the property, central heating radiator and double glazed French doors leading out to the rear garden.

#### Kitchen/ Diner

11' 3" x 10' 11" ( 3.43m x 3.33m )

Fitted with wall and base units, work surfaces housing the stainless steel sink drainer, splashback tiling, integrated double oven, integrated hob with cooker hood over, vertical radiator, tiled flooring and a double glazed window to the rear of the property.

# **Utility Room**

14' 4" x 4' 6" ( 4.37m x 1.37m )

There are base units, work surface, plumbing for a washing machine, space for a freezer, central heating radiator, double glazed windows to the rear and side of the property a door leading out to the rear garden.

# **First Floor Landing**

With stairs rising from the hallway and a window to the front of the property.

### **Bedroom One**

12' x 11' 6" max ( 3.66m x 3.51m max )

With a double glazed window to the rear of the property and central heating radiator.

### **Bedroom Two**

11' 9" x 11' 7" ( 3.58m x 3.53m )

With a double glazed window to the rear of the property, an array of built in wardrobes and a central heating radiator.

### **Bedroom Three**

8' 11" x 8' 6" ( 2.72m x 2.59m )

With a double glazed window to the front of the property and central heating radiator.

### **Shower Room**

There is a shower cubicle, wash hand basin in a vanity unit and double glazed window to the front of the property.

## Separate W.C.

There is a wc and window to the front of the property.

This floor plan is for illustrative purposes only. It is not drawn to scale. Any measurements, floor areas (including any total floor area), openings and orientation are approximate. No details are guaranteed, they cannot be relied upon for any purpose and they do not form part of any agreement. No liability is taken for any error, omission or misstatement. A party must rely upon its own inspection(s). Powered by www.focalagent.com