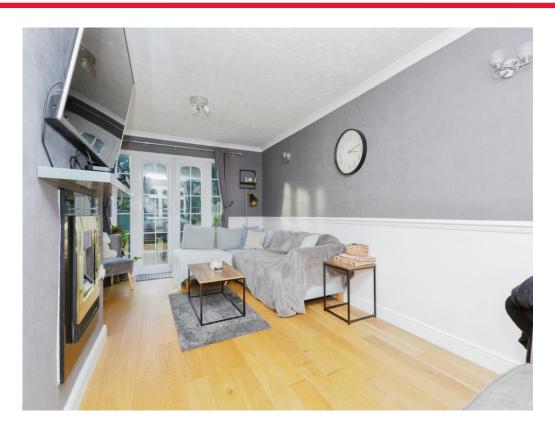

### Lounge

18' 8" x 10' 11" ( 5.69m x 3.33m )

With a double glazed window to the front of the property, central heating radiator and double glazed French doors leading out to the rear garden.