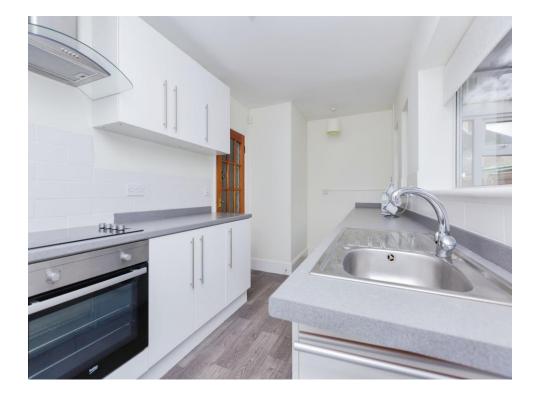

## **Kitchen**

15' 9" x 7' 1" (4.80m x 2.16m)

Fitted with matching wall and base units, work surfaces housing the stainless steel sink drainer, splashback tiling, integrated oven and hob with cooker hood over, plumbing for a washing machine, three double glazed windows to side of the property and double glazed door leading through to the side porch.