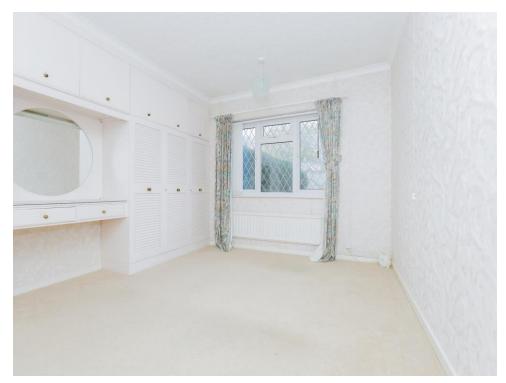

## **Bedroom One**

#### 12' 8" x 11' 6" ( 3.86m x 3.51m )

With a double glazed window to the rear of the property, built in wardrobes and dressing table and a central heating radiator.