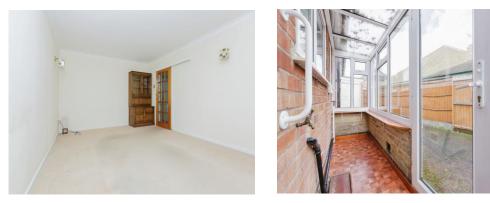

## **Entrance Hall**

With a door to the front of the property, storage cupboard and central heating radiator.

## Side Porch

With double glazed windows and door to the side and has an outside tap.