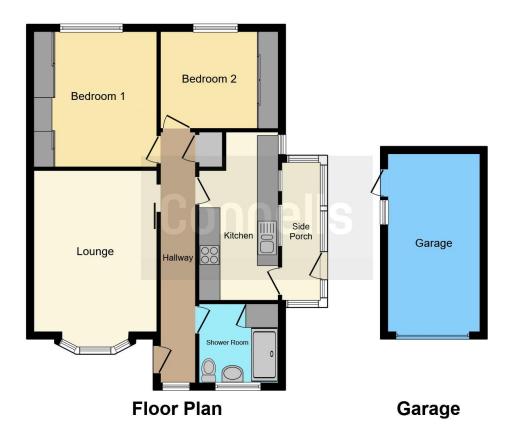

## **Entrance Hall**

With a door to the front of the property, storage cupboard and central heating radiator.

## Lounge

15' x 11' 5" ( 4.57m x 3.48m )

With a double glazed bay window to the front of the property and central heating radiator.

## **Kitchen**

15' 9" x 7' 1" (4.80m x 2.16m)

Fitted with matching wall and base units, work surfaces housing the stainless steel sink drainer, splashback tiling, integrated oven and hob with cooker hood over, plumbing for a washing machine, three double glazed windows to side of the property and double glazed door leading through to the side porch.

## Side Porch

With double glazed windows and door to the side and has an outside tap.

## **Bedroom One**

#### 12' 8" x 11' 6" ( 3.86m x 3.51m )

With a double glazed window to the rear of the property, built in wardrobes and dressing table and a central heating radiator.

# **Bedroom Two**

#### 11' x 9' 1" ( 3.35m x 2.77m )

With a double glazed window to the rear of the property, built in wardrobes and central heating radiator.

# **Shower Room**

There is a walk in shower cubicle, wash hand basin with vanity unit, wc, tiled walls and double glazed window to the front of the property.

# Garage

16' 11" x 8' 7" ( 5.16m x 2.62m )

With an up and over door to the front and a single door and window to the side.

Residential Sales & Lettings | Mortgage Services | Conveyancing | Surveyors | Land & New Homes