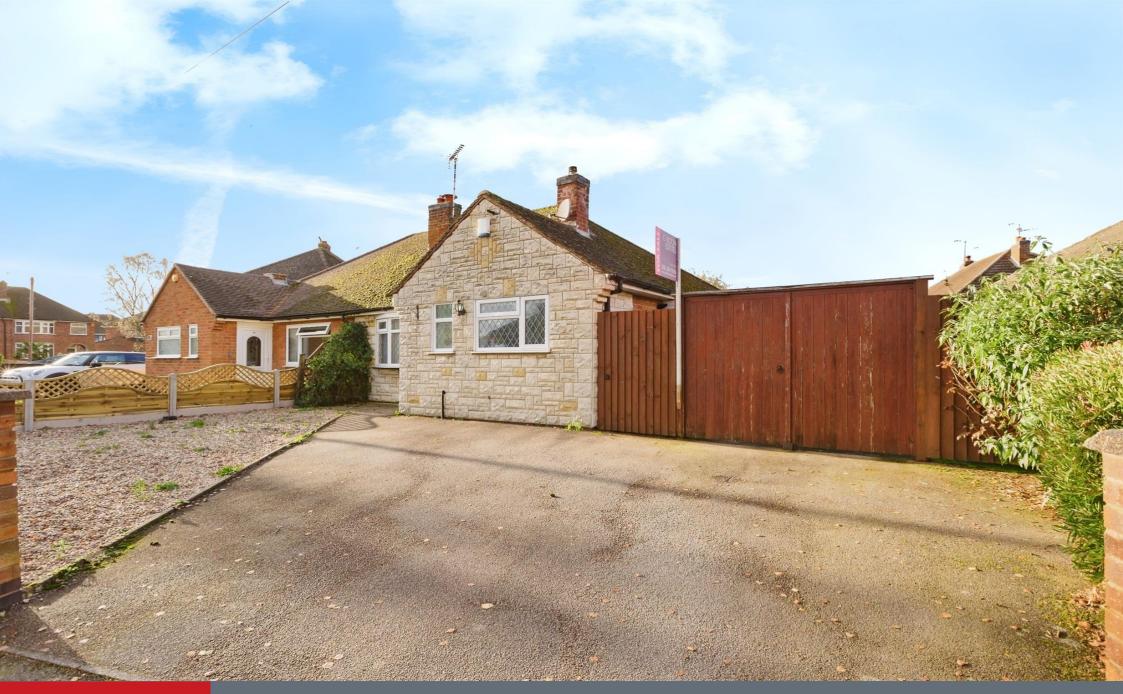

This two bedroom property is being offered to the market with no onward chain is situated in the sought after location of Blaby. The property is well presented throughout and has the benefit of a low maintenance garden and a generous sized driveway. Viewing is highly recommended.

#### Outside

At the front of the property there is a gravelled garden area, ample off road parking with double wooden gates leading through to the rear garden and garage.

The rear garden is low maintenance with paved areas and mature shrubs.