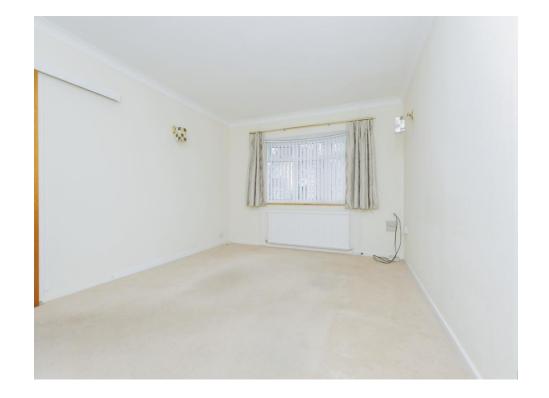

## Lounge

15' x 11' 5" ( 4.57m x 3.48m )

With a double glazed bay window to the front of the property and central heating radiator.