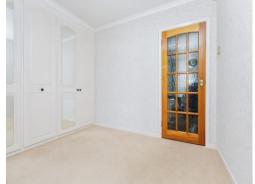

# **Bedroom Two**

#### 11' x 9' 1" ( 3.35m x 2.77m )

With a double glazed window to the rear of the property, built in wardrobes and central heating radiator.