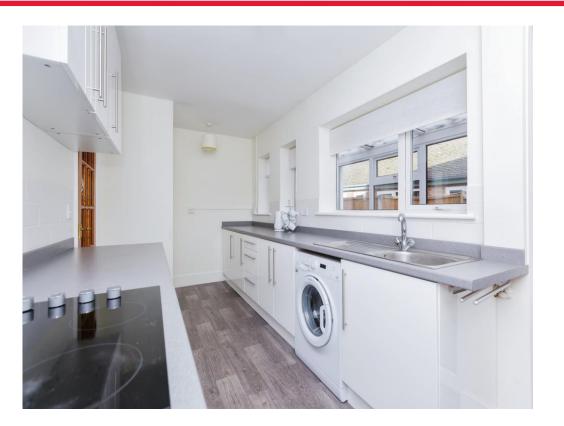

## **Kitchen**

15' 9" x 7' 1" (4.80m x 2.16m)

Fitted with matching wall and base units, work surfaces housing the stainless steel sink drainer, splashback tiling, integrated oven and hob with cooker hood over, plumbing for a washing machine, three double glazed windows to side of the property and double glazed door leading through to the side porch.