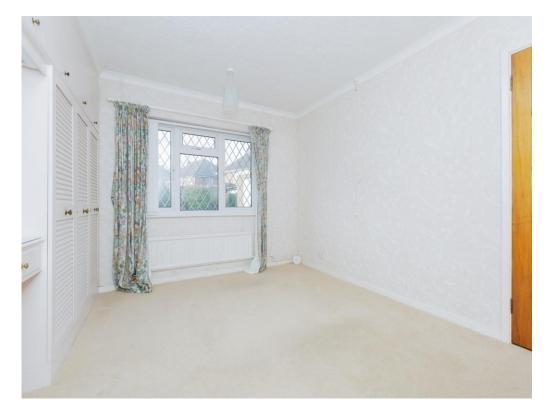

## **Bedroom One**

#### 12' 8" x 11' 6" ( 3.86m x 3.51m )

With a double glazed window to the rear of the property, built in wardrobes and dressing table and a central heating radiator.

# **Bedroom Two**

#### 11' x 9' 1" ( 3.35m x 2.77m )

With a double glazed window to the rear of the property, built in wardrobes and central heating radiator.