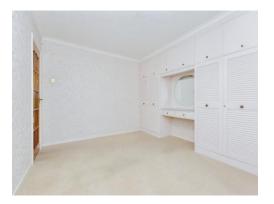

## **Bedroom One**

#### 12' 8" x 11' 6" ( 3.86m x 3.51m )

With a double glazed window to the rear of the property, built in wardrobes and dressing table and a central heating radiator.