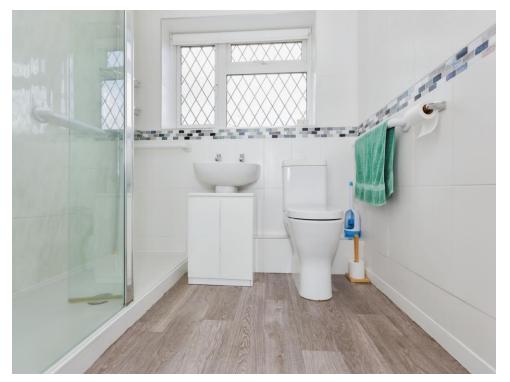

# **Shower Room**

There is a walk in shower cubicle, wash hand basin with vanity unit, wc, tiled walls and double glazed window to the front of the property.