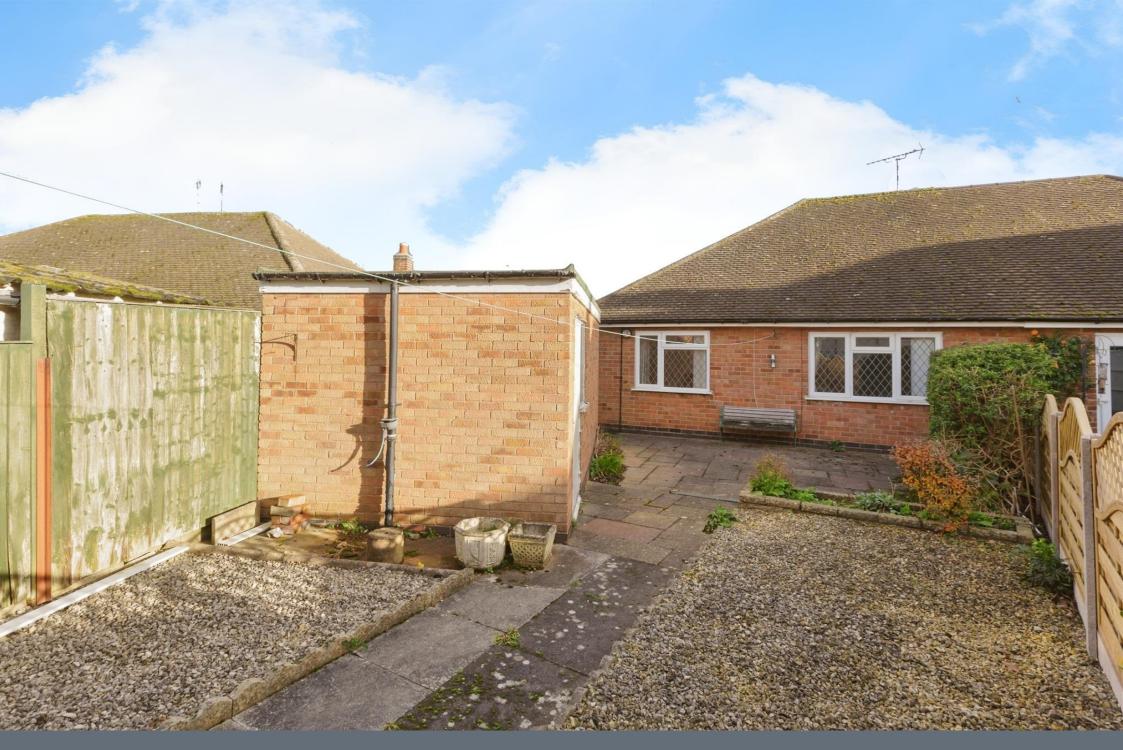

#### Outside

At the front of the property there is a gravelled garden area, ample off road parking with double wooden gates leading through to the rear garden and garage.

The rear garden is low maintenance with paved areas and mature shrubs.

# Garage

16' 11" x 8' 7" ( 5.16m x 2.62m )

With an up and over door to the front and a single door and window to the side.

Residential Sales & Lettings | Mortgage Services | Conveyancing | Surveyors | Land & New Homes