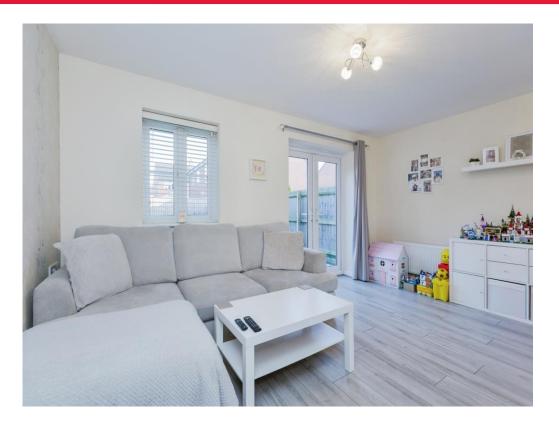

## **Lounge Area**

15' 3" x 14' 7" ( 4.65m x 4.45m )

With a double glazed window and double glazed French doors to the rear of the property leading out to the garden and a central heating radiator.