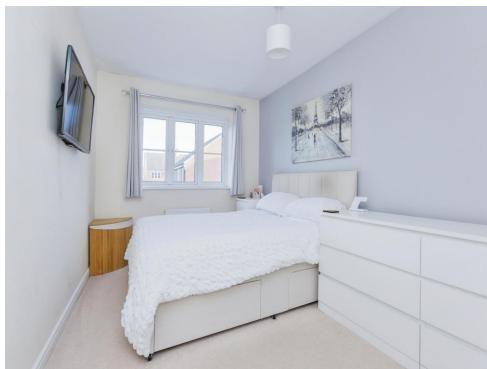

#### **Bedroom One**

13' 6" x 8' 3" ( 4.11m x 2.51m )

With a double glazed window to the rear of the property, tv point, central heating radiator and door to the en-suite.