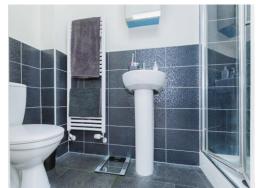

### **Bathroom**

There is a bath, wash hand basin, wc, partly tiled walls, central heating radiator and double glazed window to the front of the property.