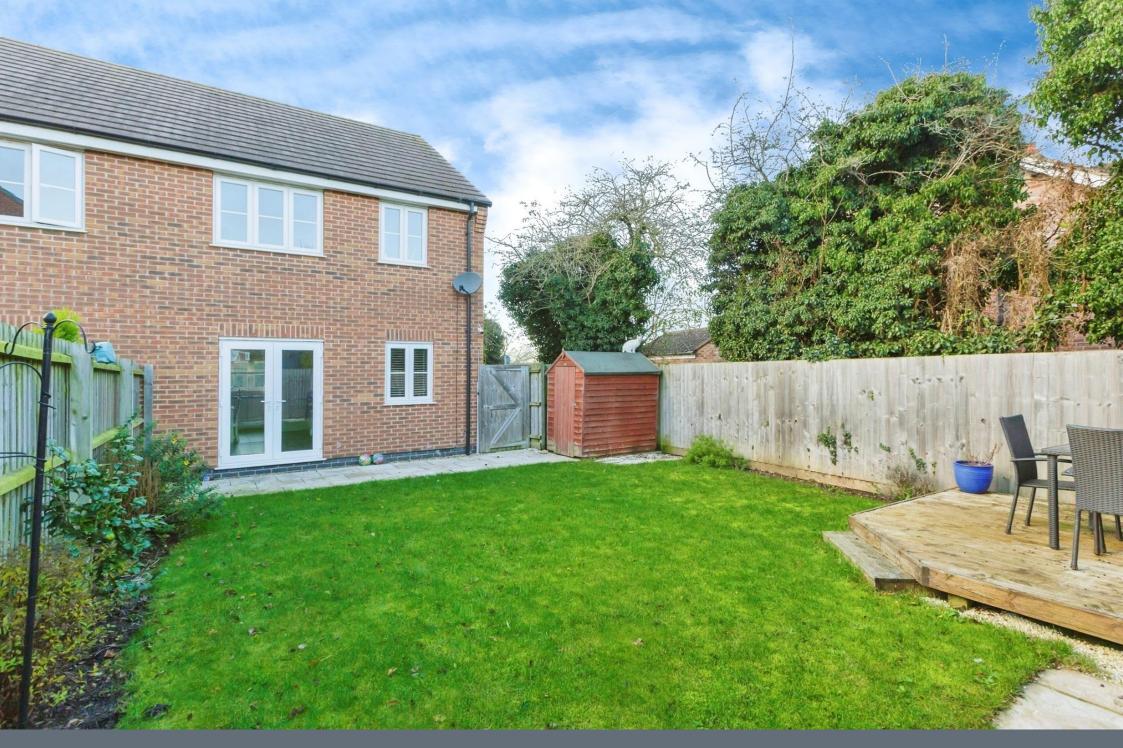

#### Outside

At the front of the property there is a lawned area and driveway to the side providing off road parking.

The rear garden has a patio, lawn, borders with shrubs, decked area, shed and side access.