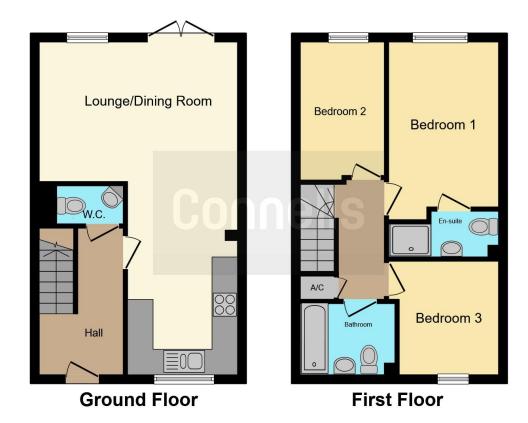

#### **Entrance Hall**

With a door to the front of the property, stairs rising to the first floor, central heating radiator and under stairs cupboard.

#### Cloakroom

With a wc, wash hand basin, tiling and central heating radiator.

#### Kitchen Area

8' 9" x 8' 3" ( 2.67m x 2.51m )

Fitted with wall and base units, work surfaces housing the sink drainer, splashback tiling, plumbing for a washing machine, space for a fridge freezer, integrated oven and gas hob with cooker hood over, tiled flooring and double glazed window to the front of the property.

## **Lounge Area**

15' 3" x 14' 7" ( 4.65m x 4.45m )

With a double glazed window and double glazed French doors to the rear of the property leading out to the garden and a central heating radiator.

## **First Floor Landing**

With stairs rising from the hall and airing cupboard.

#### **Bedroom One**

13' 6" x 8' 3" ( 4.11m x 2.51m )

With a double glazed window to the rear of the property, tv point, central heating radiator and door to the en-suite.

## **En-Suite**

There is a shower cubicle, wash hand basin, wc and partly tiled walls.

### **Bedroom Two**

8' 9" x 8' 1" ( 2.67m x 2.46m )

With a double glazed window to the front of the property and central heating radiator.

#### **Bedroom Three**

10' 6" x 6' 3" ( 3.20m x 1.91m )

With a double glazed window to the rear of the property and central heating radiator.

### **Bathroom**

There is a bath, wash hand basin, wc, partly tiled walls, central heating radiator and double glazed window to the front of the property.