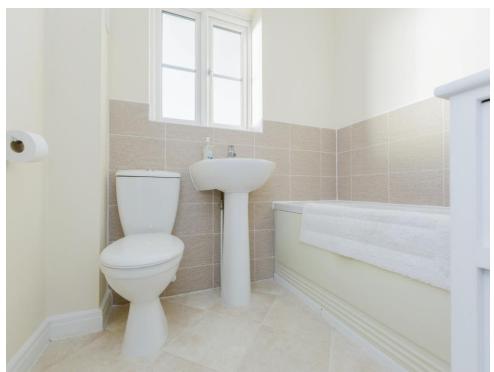

### **Bathroom**

There is a bath, wash hand basin, wc, partly tiled walls, central heating radiator and double glazed window to the front of the property.