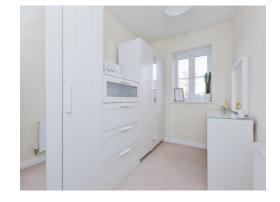

#### Kitchen Area

8' 9" x 8' 3" ( 2.67m x 2.51m )

Fitted with wall and base units, work surfaces housing the sink drainer, splashback tiling, plumbing for a washing machine, space for a fridge freezer, integrated oven and gas hob with cooker hood over, tiled flooring and double glazed window to the front of the property.