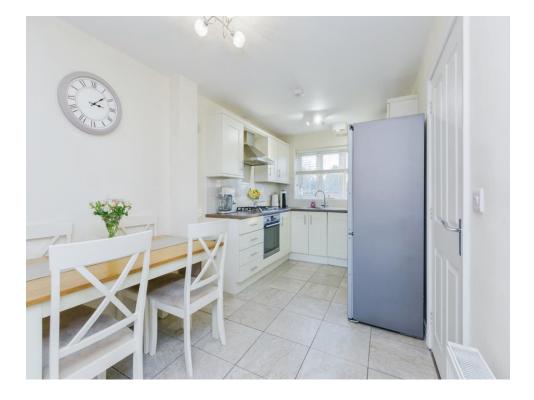

#### Kitchen Area

8' 9" x 8' 3" ( 2.67m x 2.51m )

Fitted with wall and base units, work surfaces housing the sink drainer, splashback tiling, plumbing for a washing machine, space for a fridge freezer, integrated oven and gas hob with cooker hood over, tiled flooring and double glazed window to the front of the property.