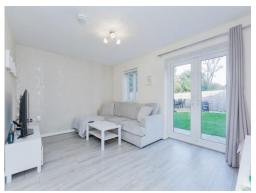

## **Lounge Area**

15' 3" x 14' 7" ( 4.65m x 4.45m )

With a double glazed window and double glazed French doors to the rear of the property leading out to the garden and a central heating radiator.