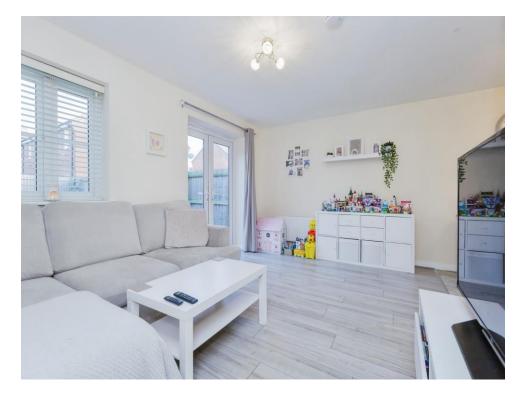

## **Lounge Area**

15' 3" x 14' 7" ( 4.65m x 4.45m )

With a double glazed window and double glazed French doors to the rear of the property leading out to the garden and a central heating radiator.