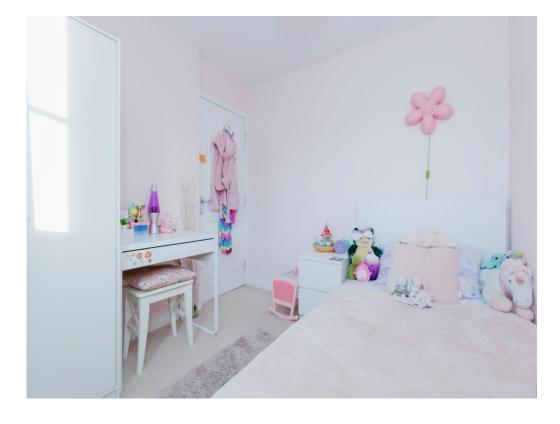

#### **Bedroom One**

13' 6" x 8' 3" ( 4.11m x 2.51m )

With a double glazed window to the rear of the property, tv point, central heating radiator and door to the en-suite.

## **En-Suite**

There is a shower cubicle, wash hand basin, wc and partly tiled walls.