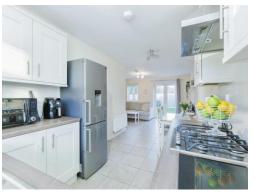

#### Kitchen Area

8' 9" x 8' 3" ( 2.67m x 2.51m )

Fitted with wall and base units, work surfaces housing the sink drainer, splashback tiling, plumbing for a washing machine, space for a fridge freezer, integrated oven and gas hob with cooker hood over, tiled flooring and double glazed window to the front of the property.