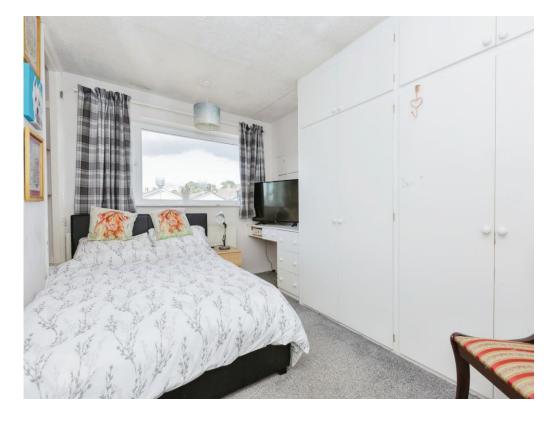

# **Bedroom One**

12' 3" x 10' 8" into robes (  $3.73m\ x\ 3.25m$  into robes )

With a double glazed window to the front of the property, fitted wardrobes and central heating radiator.