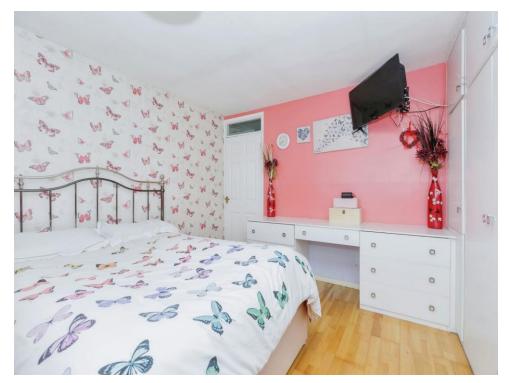

# **Bedroom One**

12' 3" x 10' 8" into robes (  $3.73m\ x\ 3.25m$  into robes )

With a double glazed window to the front of the property, fitted wardrobes and central heating radiator.

# **Bedroom Two**

10' 11" x 10' 3" ( 3.33m x 3.12m )

With a double glazed window to the rear of the property, fitted wardrobes and central heating radiator.

#### **Bedroom Three**

9' x 7' 3" (2.74m x 2.21m)

With a double glazed window to the front of the property and central heating radiator.