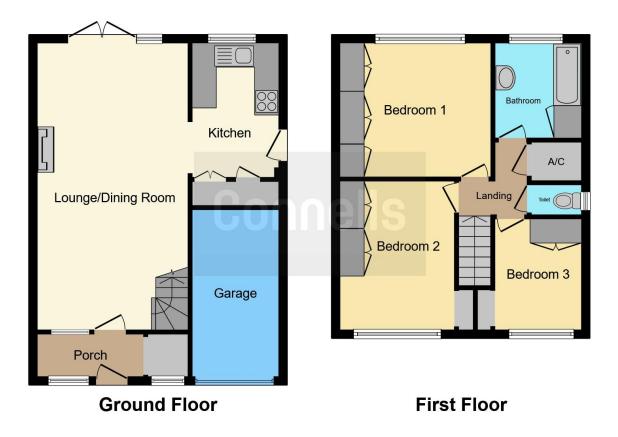

#### **Entrance Porch**

With a door and double glazed window to the front of the property.

#### Lounge/ Diner

24' 9" x 12' 5" (7.54m x 3.78m)

With a double glazed window to the front of the property, gas fireplace, two central heating radiators and double glazed patio doors to the rear of the property.

#### Kitchen

10' 11" x 6' 11" ( 3.33m x 2.11m )

Fitted with wall and base units, work surfaces housing the sink, space for a cooker, cooker hood, plumbing for a washing machine, space for a fridge freezer, central heating radiator, LED spot lights and double glazed window to the rear of the property.

# **First Floor Landing**

With stairs rising from the ground floor.

# **Bedroom One**

12' 3" x 10' 8" into robes (  $3.73m\ x\ 3.25m$  into robes )

With a double glazed window to the front of the property, fitted wardrobes and central heating radiator.

# **Bedroom Two**

10' 11" x 10' 3" ( 3.33m x 3.12m )

With a double glazed window to the rear of the property, fitted wardrobes and central heating radiator.

#### **Bedroom Three**

9' x 7' 3" (2.74m x 2.21m)

With a double glazed window to the front of the property and central heating radiator.

## Bathroom

There is a bath with mixer taps, wash hand basin, heated towel radiator, tiled walls, tiled flooring and double glazed window to the rear of the property.

## Separate W.C.

With a wc and double glazed window to the side of the property.

#### Outside

At the front of the property there is a driveway providing off road parking and leads to the garage.

The rear garden has a lawn, paved patio area and timber fenced borders.

#### **Integral Garage**

With an up and over door to the front

Residential Sales & Lettings | Mortgage Services | Conveyancing | Surveyors | Land & New Homes

This floor plan is for illustrative purposes only. It is not drawn to scale. Any measurements, floor areas (including any total floor area), openings and orientation are approximate. No details are guaranteed, they cannot be relied upon for any purpose and they do not form part of any agreement. No liability is taken for any error, omission or misstatement. A party must rely upon its own inspection(s). Powered by www.focalagent.com