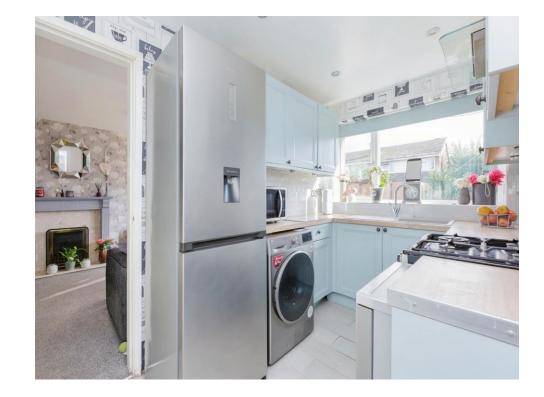

#### Kitchen

10' 11" x 6' 11" ( 3.33m x 2.11m )

Fitted with wall and base units, work surfaces housing the sink, space for a cooker, cooker hood, plumbing for a washing machine, space for a fridge freezer, central heating radiator, LED spot lights and double glazed window to the rear of the property.