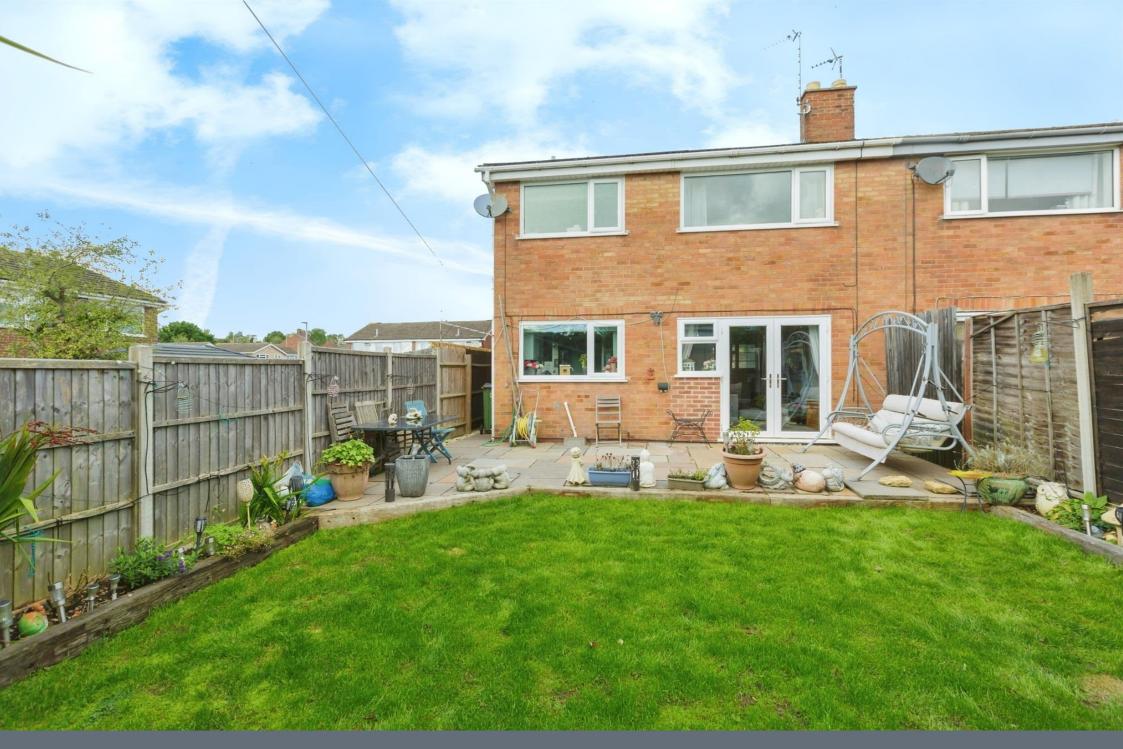

#### Outside

At the front of the property there is a driveway providing off road parking and leads to the garage.

The rear garden has a lawn, paved patio area and timber fenced borders.