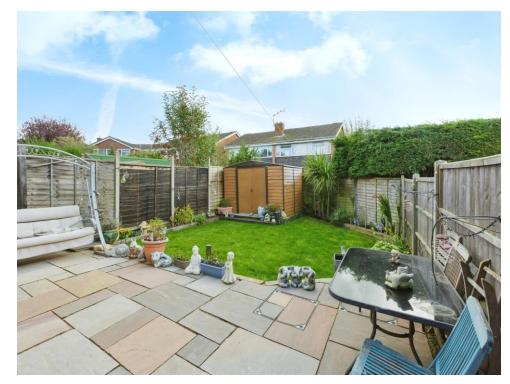

#### Outside

At the front of the property there is a driveway providing off road parking and leads to the garage.

The rear garden has a lawn, paved patio area and timber fenced borders.