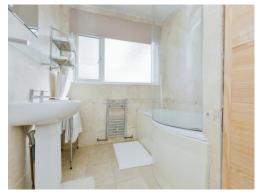

## Bathroom

There is a bath with mixer taps, wash hand basin, heated towel radiator, tiled walls, tiled flooring and double glazed window to the rear of the property.