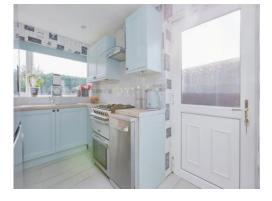

#### Kitchen

10' 11" x 6' 11" ( 3.33m x 2.11m )

Fitted with wall and base units, work surfaces housing the sink, space for a cooker, cooker hood, plumbing for a washing machine, space for a fridge freezer, central heating radiator, LED spot lights and double glazed window to the rear of the property.