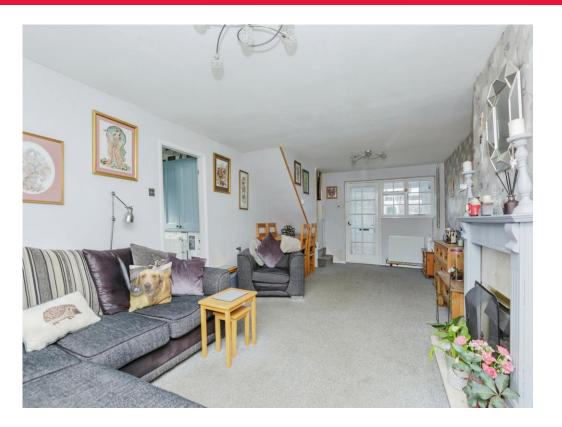

#### Lounge/ Diner

24' 9" x 12' 5" (7.54m x 3.78m)

With a double glazed window to the front of the property, gas fireplace, two central heating radiators and double glazed patio doors to the rear of the property.