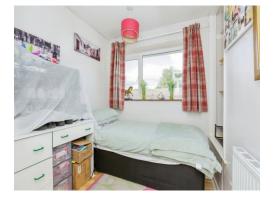

#### **Bedroom Three**

9' x 7' 3" (2.74m x 2.21m)

With a double glazed window to the front of the property and central heating radiator.