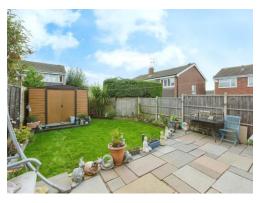

#### Outside

At the front of the property there is a driveway providing off road parking and leads to the garage.

The rear garden has a lawn, paved patio area and timber fenced borders.