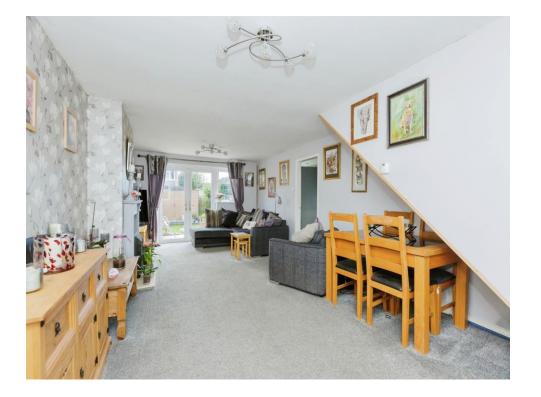

#### Lounge/ Diner

24' 9" x 12' 5" (7.54m x 3.78m)

With a double glazed window to the front of the property, gas fireplace, two central heating radiators and double glazed patio doors to the rear of the property.