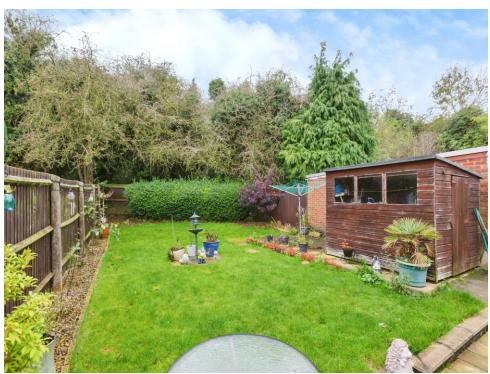

### Outside

At the front of the property there is a driveway providing off road parking and a lawned garden.

The rear garden has a patio area, lawn with mature shrubs, a shed and fenced and hedge borders.