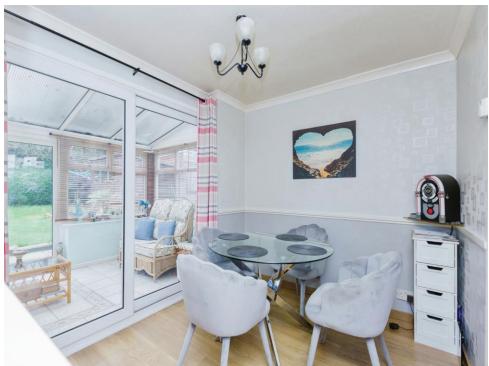

# **Dining Room**

9' x 7' 11" ( 2.74m x 2.41m )

With double glazed patio doors through to the conservatory, coving to the ceiling and central heating radiator.

# Conservatory

16' 4" x 8' 11" ( 4.98m x 2.72m )

With upvc double glazed windows to the rear and side and double glazed doors leading out to the garden.