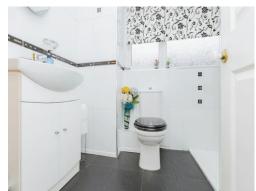

## **Shower Room**

There is a walk-in shower cubicle, wash hand basin, wc, tiled walls, tiled floor, central heating radiator and double glazed window to the rear of the property.