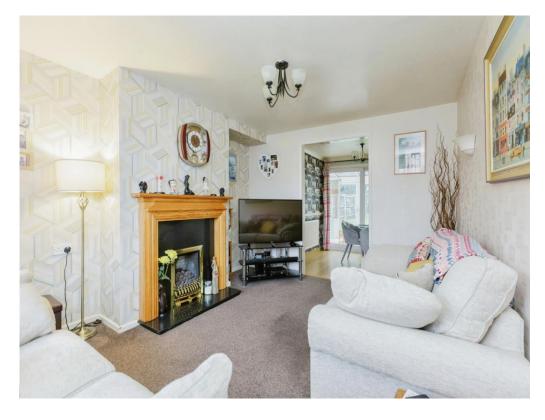

### Lounge

14' 1" x 11' (4.29m x 3.35m)

With a double glazed bow window to the front of the property, gas fireplace with feature surround and central heating radiator.