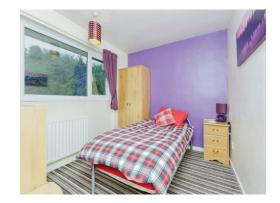

## **Bedroom Two**

11' 4" x 8' 8" ( 3.45m x 2.64m )

With a double glazed window to the rear of the property and central heating radiator.

# **Bedroom Three**

9' x 7' 10" ( 2.74m x 2.39m )

With a double glazed window to the front of the property, central heating radiator and built in bed.