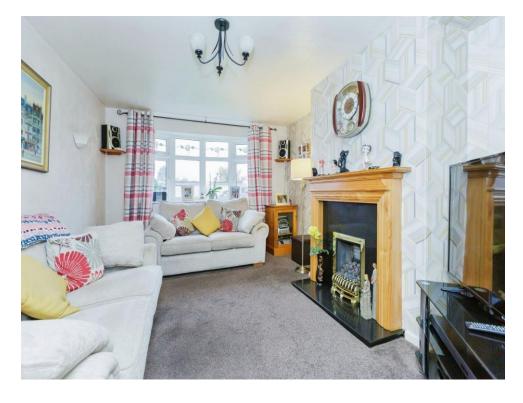

### Lounge

14' 1" x 11' (4.29m x 3.35m)

With a double glazed bow window to the front of the property, gas fireplace with feature surround and central heating radiator.