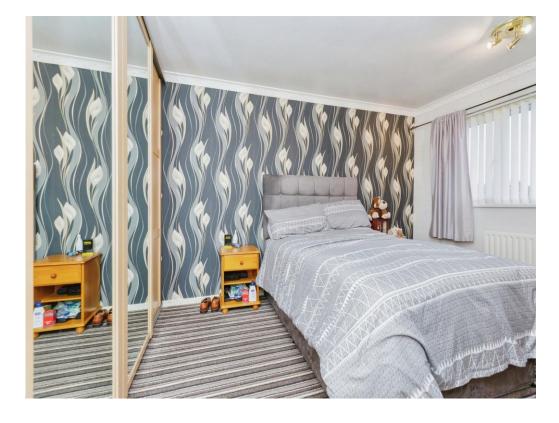

### **Bedroom One**

12' 2" x 11' 4" ( 3.71m x 3.45m )

With a double glazed window to the front of the property, built in wardrobes and central heating radiator.