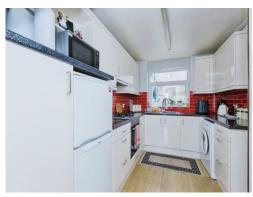

#### Kitchen

11' 10" x 8' 2" ( 3.61m x 2.49m )

This kitchen is fitted with wall and base units, work surfaces housing the sink drainer, splashback tiling, integrated electric oven and gas hob with cooker hood over, plumbing for a washing machine, space for a fridge freezer, central heating radiator and double glazed window to the rear of the property. The kitchen has been refurbished and is only 1 year old.