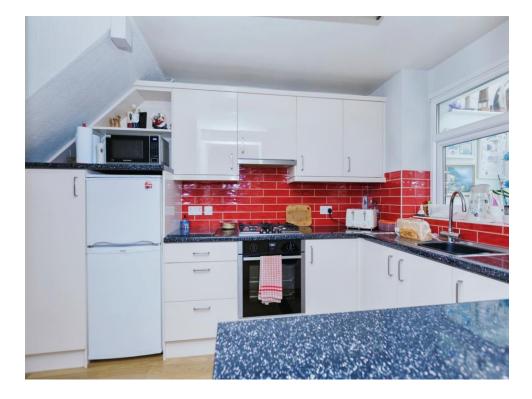

#### Kitchen

11' 10" x 8' 2" ( 3.61m x 2.49m )

This kitchen is fitted with wall and base units, work surfaces housing the sink drainer, splashback tiling, integrated electric oven and gas hob with cooker hood over, plumbing for a washing machine, space for a fridge freezer, central heating radiator and double glazed window to the rear of the property. The kitchen has been refurbished and is only 1 year old.