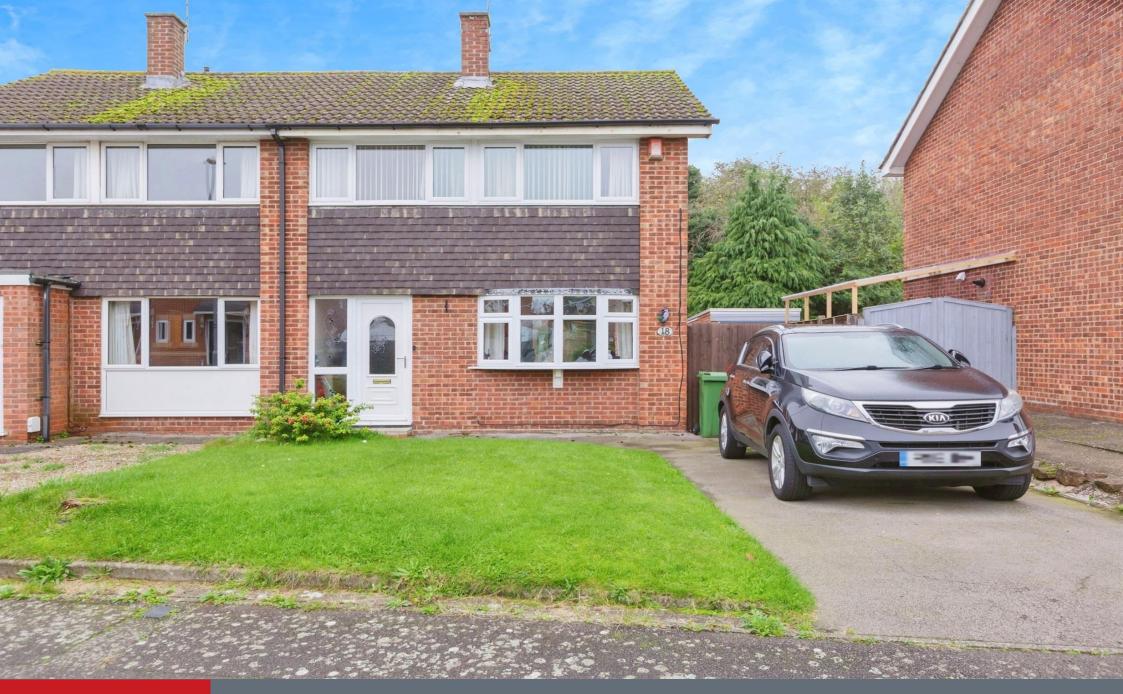

This three bedroom semi-detached property is situated in the sought after area of Whetstone. The property benefits from a rear garden, off road parking and conservatory for extra space. Viewing highly advised to see the properties full potential. Call now.

### Outside

At the front of the property there is a driveway providing off road parking and a lawned garden.

The rear garden has a patio area, lawn with mature shrubs, a shed and fenced and hedge borders.