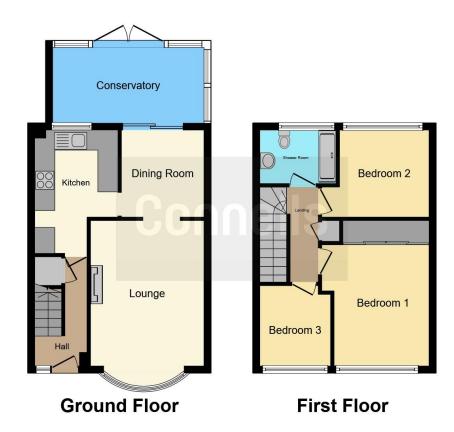

#### **Entrance Hall**

With a double glazed door and window to the front of the property, stairs rising to the first floor, under stairs cupboard and central heating radiator.

### Lounge

14' 1" x 11' (4.29m x 3.35m)

With a double glazed bow window to the front of the property, gas fireplace with feature surround and central heating radiator.

# **Dining Room**

9' x 7' 11" ( 2.74m x 2.41m )

With double glazed patio doors through to the conservatory, coving to the ceiling and central heating radiator.

# Conservatory

16' 4" x 8' 11" ( 4.98m x 2.72m )

With upvc double glazed windows to the rear and side and double glazed doors leading out to the garden.

#### Kitchen

11' 10" x 8' 2" ( 3.61m x 2.49m )

This kitchen is fitted with wall and base units, work surfaces housing the sink drainer, splashback tiling, integrated electric oven and gas hob with cooker hood over, plumbing for a washing machine, space for a fridge freezer, central heating radiator and double glazed window to the rear of the property. The kitchen has been refurbished and is only 1 year old.

# **First Floor Landing**

With stairs rising from the hallway and airing cupboard.

### **Bedroom One**

12' 2" x 11' 4" ( 3.71m x 3.45m )

With a double glazed window to the front of the property, built in wardrobes and central heating radiator.

## **Bedroom Two**

11' 4" x 8' 8" ( 3.45m x 2.64m )

With a double glazed window to the rear of the property and central heating radiator.

# **Bedroom Three**

9' x 7' 10" ( 2.74m x 2.39m )

With a double glazed window to the front of the property, central heating radiator and built in bed.

## **Shower Room**

There is a walk-in shower cubicle, wash hand basin, wc, tiled walls, tiled floor, central heating radiator and double glazed window to the rear of the property.