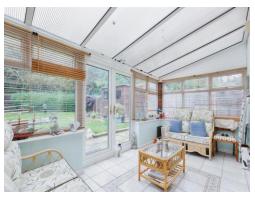

# Conservatory

16' 4" x 8' 11" ( 4.98m x 2.72m )

With upvc double glazed windows to the rear and side and double glazed doors leading out to the garden.