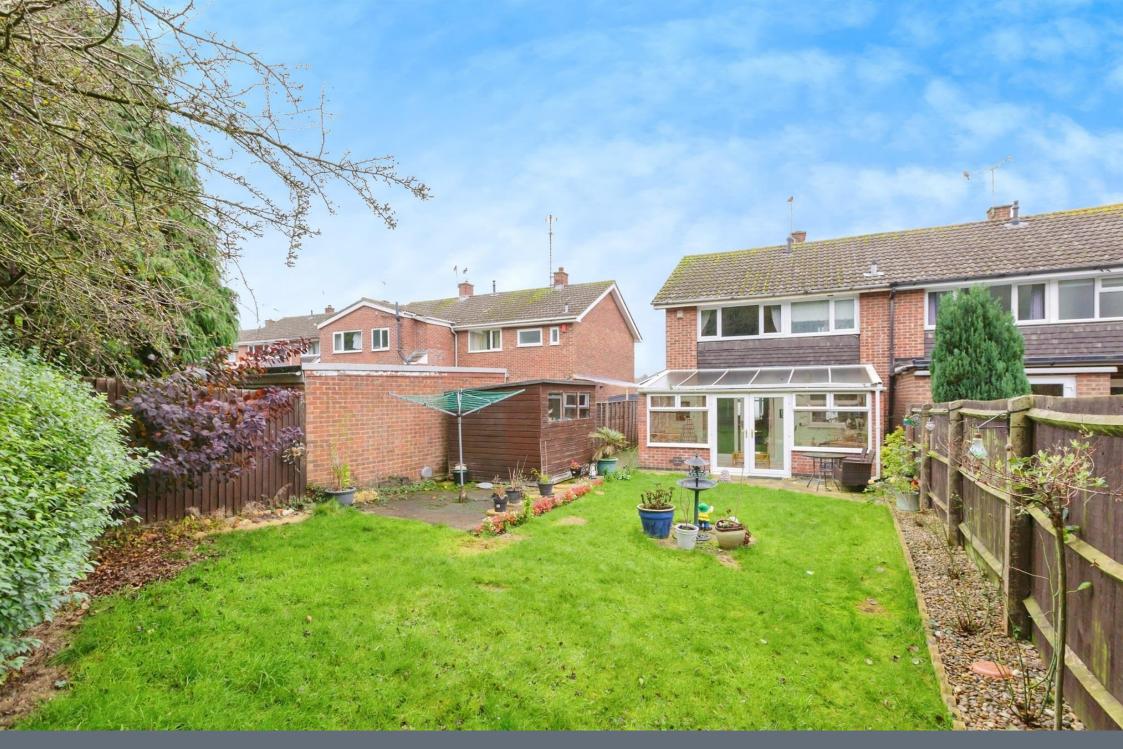

### Outside

At the front of the property there is a driveway providing off road parking and a lawned garden.

The rear garden has a patio area, lawn with mature shrubs, a shed and fenced and hedge borders.