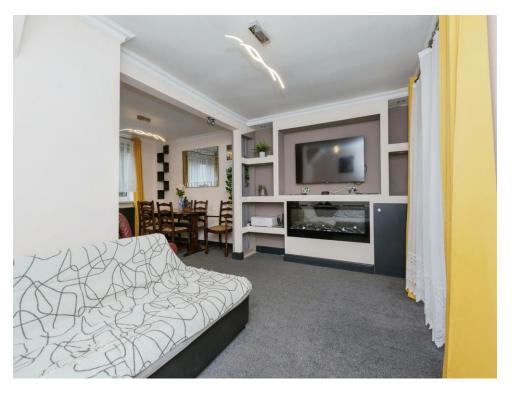

## **Lounge/ Diner**

18' 11" max x 14' max ( 5.77m max x 4.27m max )

With a double glazed window to the front of the property, double glazed patio doors to the rear of the property and two central heating radiators.