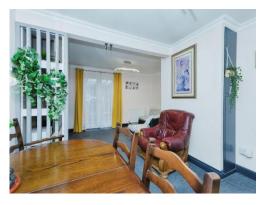

## **Lounge/ Diner**

18' 11" max x 14' max ( 5.77m max x 4.27m max )

With a double glazed window to the front of the property, double glazed patio doors to the rear of the property and two central heating radiators.