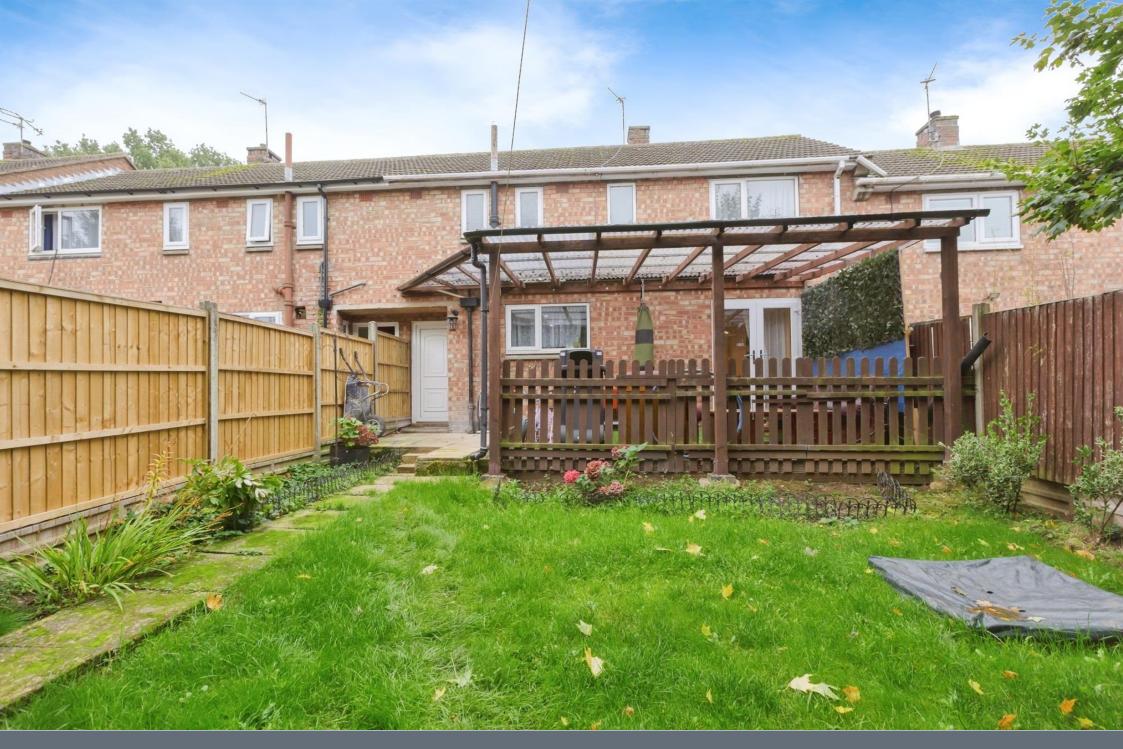

#### Outside

To the front of the property there is a driveway providing off road parking.

The rear garden has a lawn, decked area, patio area and timber fenced surrounds.

Residential Sales & Lettings | Mortgage Services | Conveyancing | Surveyors | Land & New Homes