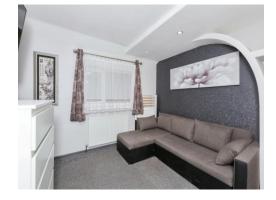

## **Lounge/ Diner**

18' 11" max x 14' max ( 5.77m max x 4.27m max )

With a double glazed window to the front of the property, double glazed patio doors to the rear of the property and two central heating radiators.