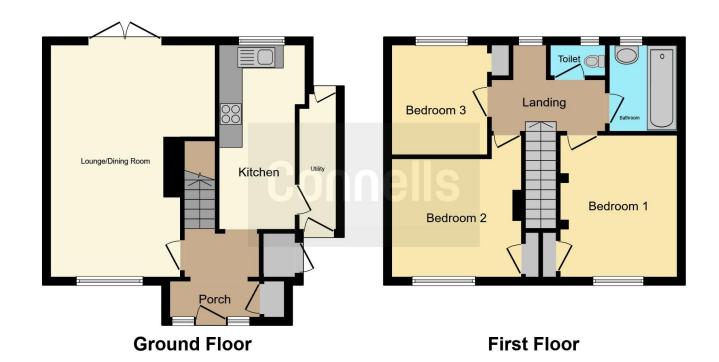

#### **Entrance Hall**

With a door to the front of the property, stairs rising to the first floor, under stairs cupboard, central heating radiator and tiled flooring.

## **Lounge/ Diner**

18' 11" max x 14' max ( 5.77m max x 4.27m max )

With a double glazed window to the front of the property, double glazed patio doors to the rear of the property and two central heating radiators.

#### Kitchen

13' 4" x 6' 7" ( 4.06m x 2.01m )

Fitted with wall and base units, work surfaces housing the sink drainer, electric oven, gas hob with cooker hood over, plumbing for a washing machine, LED lights and double glazed window to the rear of the property.

## **Utility/ Storage**

Accessed from the kitchen, there are doors to the front and rear.

## **First Floor Landing**

With stairs rising from the hallway, central heating radiator, loft access and double glazed window.

#### **Bedroom One**

12' 1" x 11' 4" ( 3.68m x 3.45m )

With a double glazed window to the front of the property, central heating radiator and cupboard housing the boiler.

### **Bedroom Two**

12' 1" max x 10' 11" max ( 3.68m max x 3.33m max )

With a double glazed window to the front of the property, loft access and central heating radiator.

#### **Bedroom Three**

8' 1" x 7' 8" ( 2.46m x 2.34m )

With a double glazed window to the rear of the property and central heating radiator.

## **Family Bathroom**

There is a bath with mixer taps and shower over, wash hand basin in a vanity unit, tiled walls, central heating radiator and double glazed window to the rear of the property.

## Separate W.C.

With a w.c. and central heating radiator.

This floor plan is for illustrative purposes only. It is not drawn to scale. Any measurements, floor areas (including any total floor area), openings and orientation are approximate. No details are guaranteed, they cannot be relied upon for any purpose and they do not form part of any agreement. No liability is taken for any error, omission or misstatement. A party must rely upon its own inspection(s). Powered by www.focalagent.com