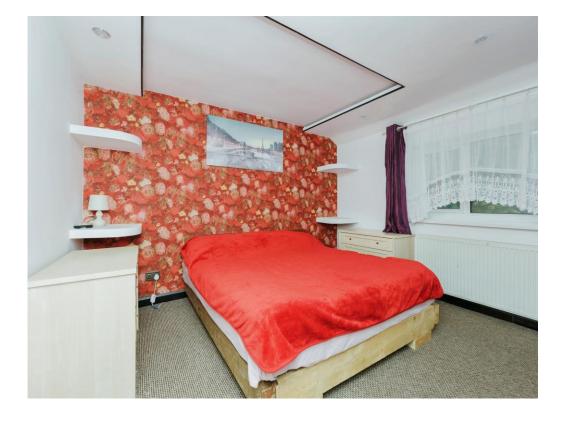

#### **Bedroom One**

12' 1" x 11' 4" ( 3.68m x 3.45m )

With a double glazed window to the front of the property, central heating radiator and cupboard housing the boiler.

### **Bedroom Two**

12' 1" max x 10' 11" max ( 3.68m max x 3.33m max )

With a double glazed window to the front of the property, loft access and central heating radiator.

#### **Bedroom Three**

8' 1" x 7' 8" ( 2.46m x 2.34m )

With a double glazed window to the rear of the property and central heating radiator.