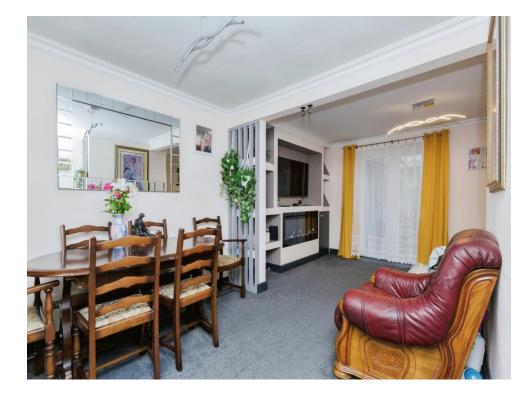

## **Lounge/ Diner**

18' 11" max x 14' max ( 5.77m max x 4.27m max )

With a double glazed window to the front of the property, double glazed patio doors to the rear of the property and two central heating radiators.