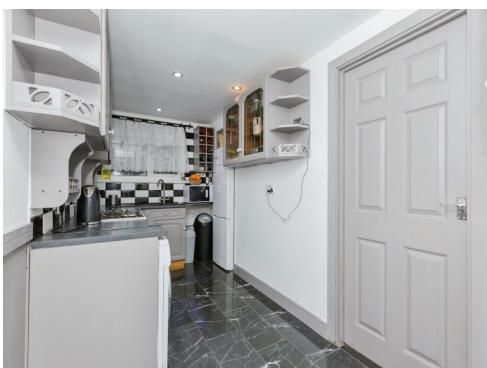

#### Kitchen

13' 4" x 6' 7" ( 4.06m x 2.01m )

Fitted with wall and base units, work surfaces housing the sink drainer, electric oven, gas hob with cooker hood over, plumbing for a washing machine, LED lights and double glazed window to the rear of the property.