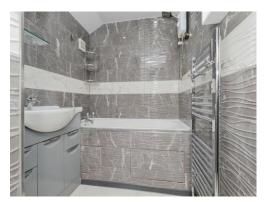

## **Family Bathroom**

There is a bath with mixer taps and shower over, wash hand basin in a vanity unit, tiled walls, central heating radiator and double glazed window to the rear of the property.