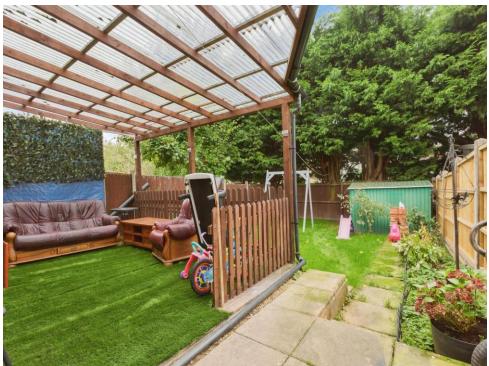

#### Outside

To the front of the property there is a driveway providing off road parking.

The rear garden has a lawn, decked area, patio area and timber fenced surrounds.

Residential Sales & Lettings | Mortgage Services | Conveyancing | Surveyors | Land & New Homes