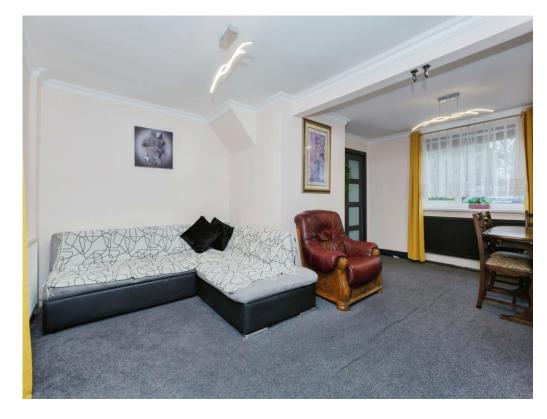

## **Lounge/ Diner**

18' 11" max x 14' max ( 5.77m max x 4.27m max )

With a double glazed window to the front of the property, double glazed patio doors to the rear of the property and two central heating radiators.