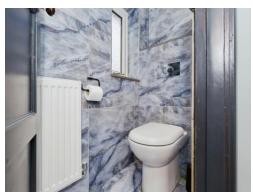

age and has generous sized rooms. Call now to view.

#### **Entrance Hall**

With a door to the front of the property, stairs rising to the first floor, under stairs cupboard, central heating radiator and tiled flooring.

## **Lounge/ Diner**

18' 11" max x 14' max ( 5.77m max x 4.27m max )

With a double glazed window to the front of the property, double glazed patio doors to the rear of the property and two central heating radiators.

#### Kitchen

13' 4" x 6' 7" ( 4.06m x 2.01m )

Fitted with wall and base units, work surfaces housing the sink drainer, electric oven, gas hob with cooker hood over, plumbing for a washing machine, LED lights and double glazed window to the rear of the property.

## **Utility/ Storage**

Accessed from the kitchen, there are doors to the front and rear.





## **First Floor Landing**

With stairs rising from the hallway, central heating radiator, loft access and double glazed window.

#### **Bedroom One**

12' 1" x 11' 4" ( 3.68m x 3.45m )

With a double glazed window to the front of the property, central heating radiator and cupboard housing the boiler.

### **Bedroom Two**

12' 1" max x 10' 11" max ( 3.68m max x 3.33m max )

With a double glazed window to the front of the property, loft access and central heating radiator.

#### **Bedroom Three**

8' 1" x 7' 8" ( 2.46m x 2.34m )

With a double glazed window to the rear of the property and central heating radiator.

## **Family Bathroom**

There is a bath with mixer taps and shower over, wash hand basin in a vanity unit, tiled walls, central heating radiator and double glazed window to the