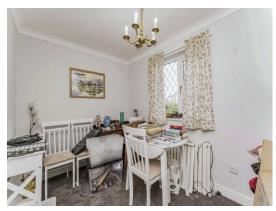

# The Hawthorns Lutterworth LE17 4UL

**Lounge** 13' 9" x 13' 2" ( 4.19m x 4.01m )

With a window to the side of the property, double glazed patio doors to the rear of the property and electric radiator.

Dining Room/ Bedroom Two 13' 10"  $\times$  7' 7" (  $4.22m \times 2.31m$  ) With a double glazed window to the rear of the property and electric radiator.