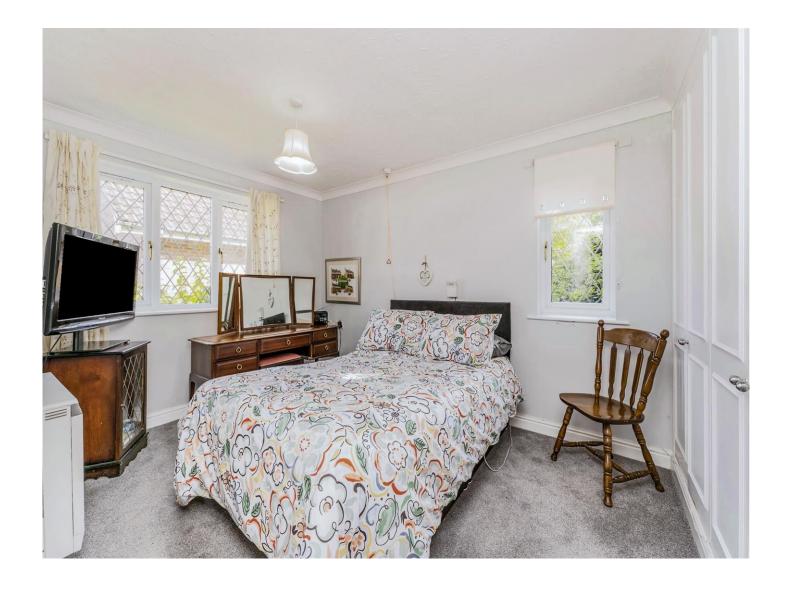

### **Bedroom One**

12' 9" x 10' 3" ( 3.89m x 3.12m )

With a double glazed window to the front of the property, built in wardrobes and electric radiator.