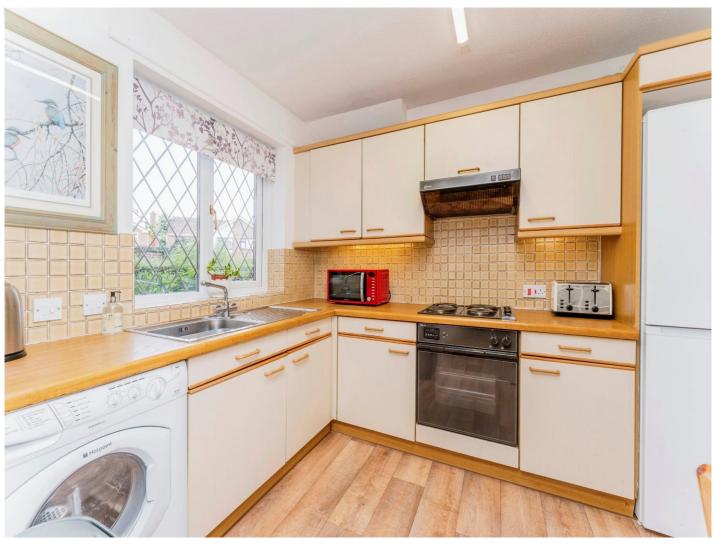

## Kitchen

9' 8" x 7' 8" ( 2.95m x 2.34m )
Fitted with wall and base units, work surfaces housing the stainless steel sink drainer, splashback tiling electric oven and hob with cooker hood over, plumbing for a washing machine and double glazed window to the front of the property.