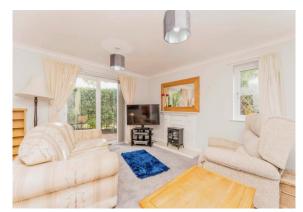

# The Hawthorns Lutterworth LE17 4UL

**Lounge** 13' 9" x 13' 2" ( 4.19m x 4.01m )

With a window to the side of the property, double glazed patio doors to the rear of the property and electric radiator.

Dining Room/ Bedroom Two 13' 10"  $\times$  7' 7" (  $4.22m \times 2.31m$  ) With a double glazed window to the rear of the property and electric radiator.