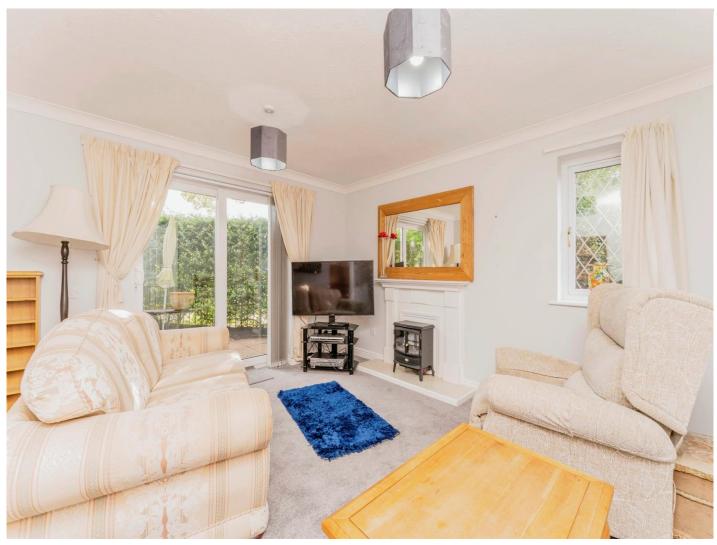

# The Hawthorns Lutterworth LE17 4UL

**Lounge** 13' 9" x 13' 2" ( 4.19m x 4.01m )

With a window to the side of the property, double glazed patio doors to the rear of the property and electric radiator.

Dining Room/ Bedroom Two 13' 10"  $\times$  7' 7" (  $4.22m \times 2.31m$  ) With a double glazed window to the rear of the property and electric radiator.