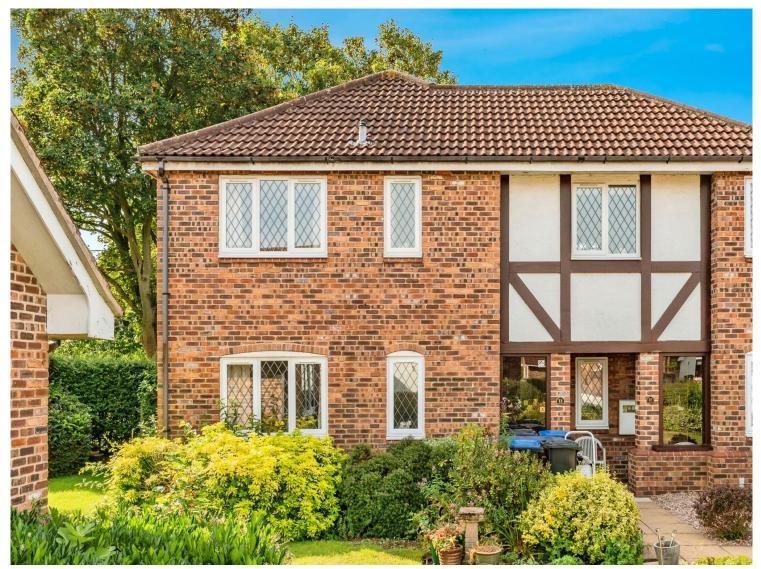

for sale

£150,000

The Hawthorns Lutterworth LE17 4UL

This ground floor flat benefits from two bedrooms, shower room, lounge & kitchen. Situated on this over-55s development, the residents enjoy independent living but also have the use of the communal facilities and for that extra piece of mind, an on-site warden.

# The Hawthorns Lutterworth LE17 4UL

**Lounge** 13' 9" x 13' 2" ( 4.19m x 4.01m )

With a window to the side of the property, double glazed patio doors to the rear of the property and electric radiator.

Dining Room/ Bedroom Two 13' 10"  $\times$  7' 7" (  $4.22m \times 2.31m$  ) With a double glazed window to the rear of the property and electric radiator.