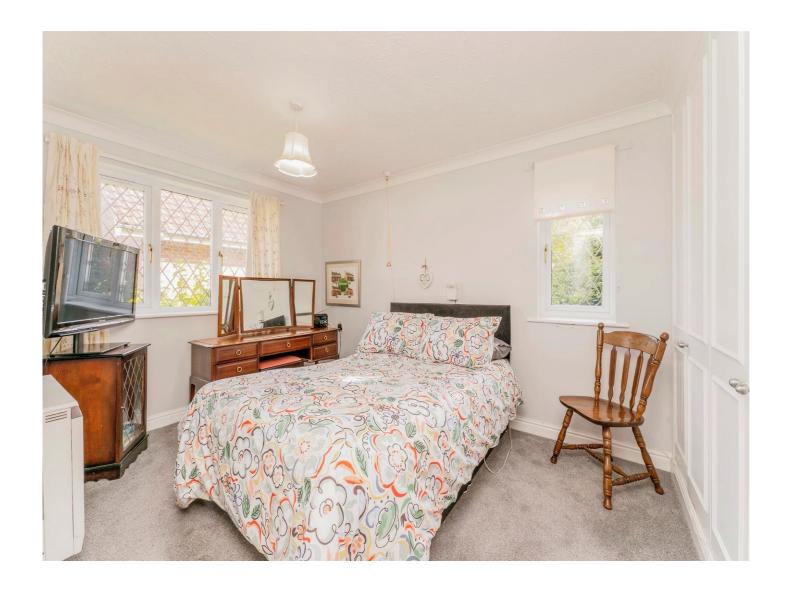

### **Bedroom One**

12' 9" x 10' 3" ( 3.89m x 3.12m )

With a double glazed window to the front of the property, built in wardrobes and electric radiator.