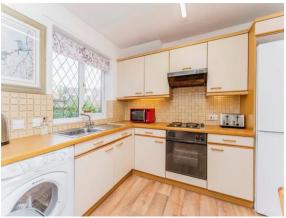

## Kitchen

9' 8" x 7' 8" ( 2.95m x 2.34m )
Fitted with wall and base units, work surfaces housing the stainless steel sink drainer, splashback tiling electric oven and hob with cooker hood over, plumbing for a washing machine and double glazed window to the front of the property.