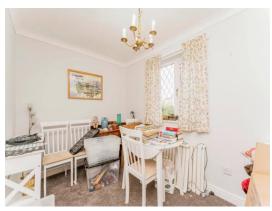

# The Hawthorns Lutterworth LE17 4UL

**Lounge** 13' 9" x 13' 2" ( 4.19m x 4.01m )

With a window to the side of the property, double glazed patio doors to the rear of the property and electric radiator.

Dining Room/ Bedroom Two 13' 10"  $\times$  7' 7" (  $4.22m \times 2.31m$  ) With a double glazed window to the rear of the property and electric radiator.