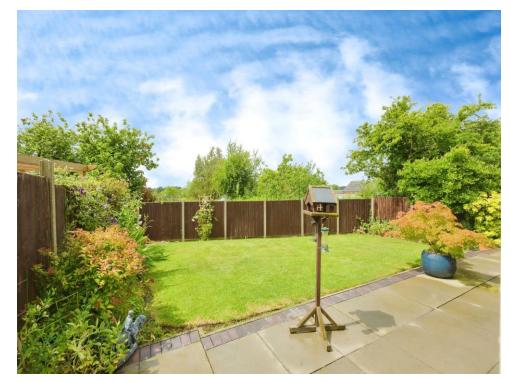

## Outside

At the front of the property there is a driveway leading to the double garage.

The rear garden has a lawn, patio seating area, mature shrubs and trees and fenced borders.