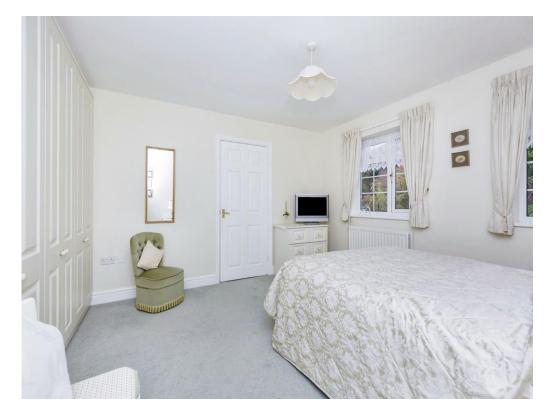

## **Bedroom One**

## 12' 8" x 11' 11" ( 3.86m x 3.63m )

With two double glazed windows, built in wardrobes, central heating radiator and door to the en-suite..