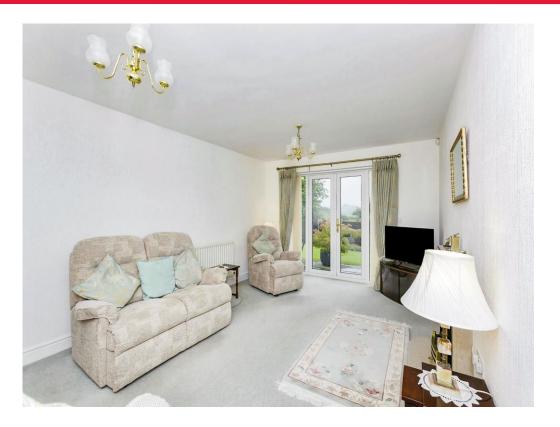

## Lounge

#### 20' 7" x 11' 5" ( 6.27m x 3.48m )

With a double glazed window to the side of the property, double glazed French doors to the rear garden, two central heating radiators and feature fireplace.