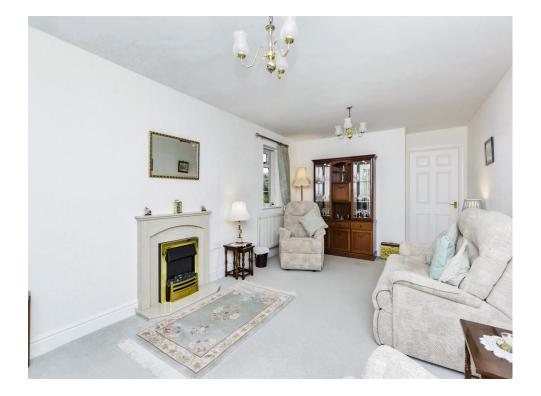

## Lounge

#### 20' 7" x 11' 5" ( 6.27m x 3.48m )

With a double glazed window to the side of the property, double glazed French doors to the rear garden, two central heating radiators and feature fireplace.