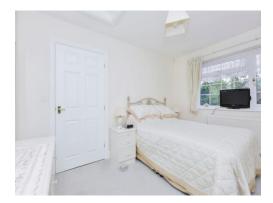

# **Bedroom Two**

## 12' 2" x 9' 5" ( 3.71m x 2.87m )

With a double glazed window to the side of the property, built in wardrobes, loft access and central heating radiator.