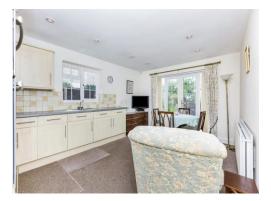

## **Kitchen/Diner**

#### 16' 9" x 11' 7" ( 5.11m x 3.53m )

Fitted with wall and base units, work surfaces housing the sink drainer, splashback tiling, integrated double electric oven, gas hob with cooker hood over, integrated dishwasher, integrated fridge, central heating radiator, spot lights to the ceiling, double glazed window to the side of the property and double glazed French doors to the rear garden.