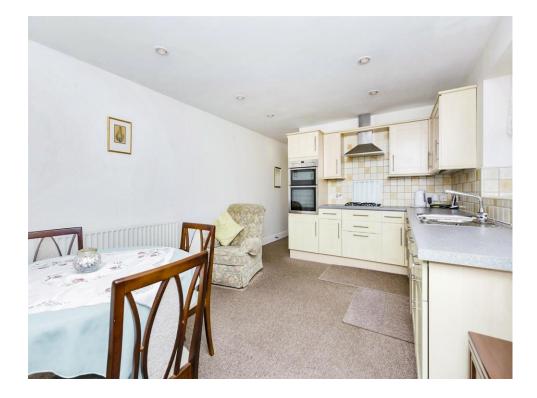

## **Kitchen/Diner**

#### 16' 9" x 11' 7" ( 5.11m x 3.53m )

Fitted with wall and base units, work surfaces housing the sink drainer, splashback tiling, integrated double electric oven, gas hob with cooker hood over, integrated dishwasher, integrated fridge, central heating radiator, spot lights to the ceiling, double glazed window to the side of the property and double glazed French doors to the rear garden.