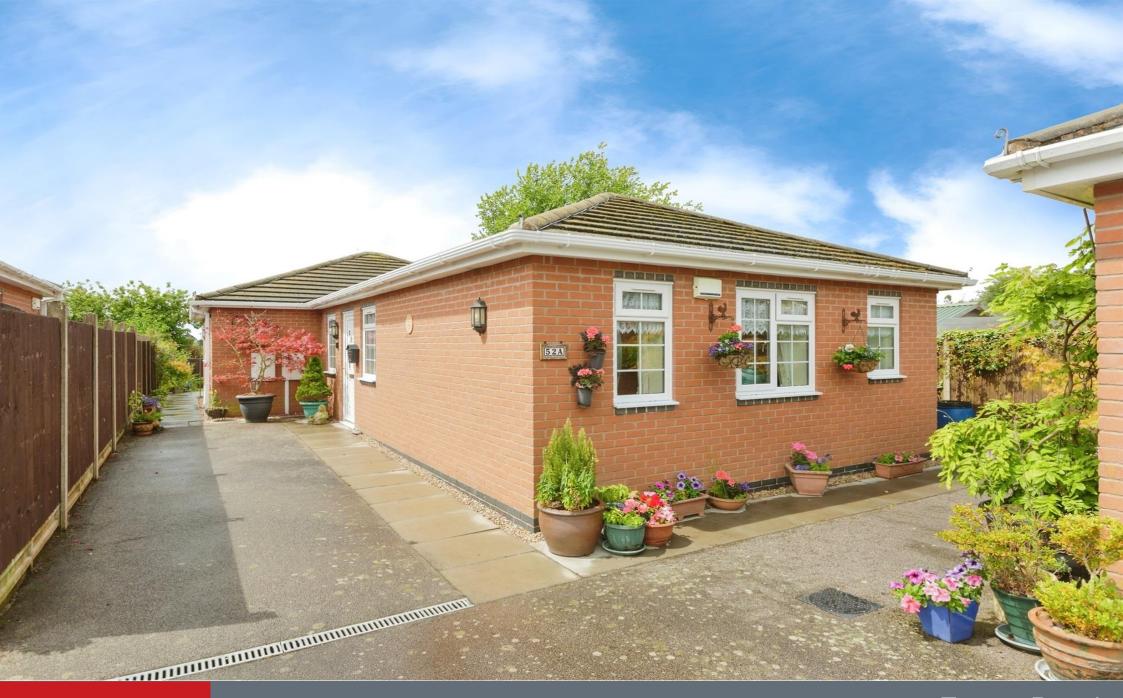

This is bungalow is situated in the sought after village of Huncote and is being offered to the market with no onward chain. The property is immaculate throughout and has views from the rear garden making it an ideal spot for a quiet life. Call now to view.

## Outside

At the front of the property there is a driveway leading to the double garage.

The rear garden has a lawn, patio seating area, mature shrubs and trees and fenced borders.