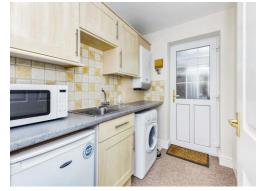

## **Utility Room**

#### 8'8" x 6' (2.64m x 1.83m)

With wall and base units, work surfaces housing the sink drainer, splashback tiling, plumbing for a washing machine, space for a freezer and tumble dryer, central heating boiler, central heating radiator and double glazed door to the side of the property.