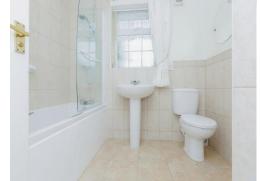

## Bathroom

There is a bath with shower over, wash hand basin, wc, partly tiled walls, tiled flooring, central heating radiator and double glazed window to the side of the property.