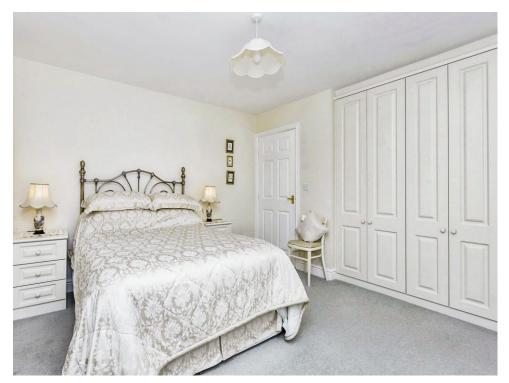

## **Bedroom One**

## 12' 8" x 11' 11" ( 3.86m x 3.63m )

With two double glazed windows, built in wardrobes, central heating radiator and door to the en-suite..