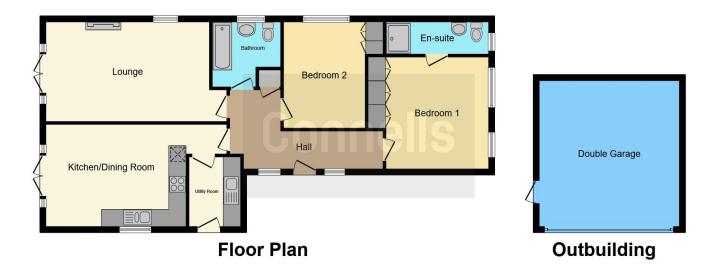

## **Entrance Hall**

With a door to the side of the property with double glazed windows either side and central heating radiator.

## Lounge

#### 20' 7" x 11' 5" ( 6.27m x 3.48m )

With a double glazed window to the side of the property, double glazed French doors to the rear garden, two central heating radiators and feature fireplace.

## **Kitchen/Diner**

#### 16' 9" x 11' 7" ( 5.11m x 3.53m )

Fitted with wall and base units, work surfaces housing the sink drainer, splashback tiling, integrated double electric oven, gas hob with cooker hood over, integrated dishwasher, integrated fridge, central heating radiator, spot lights to the ceiling, double glazed window to the side of the property and double glazed French doors to the rear garden.

## **Utility Room**

#### 8'8" x 6' (2.64m x 1.83m)

With wall and base units, work surfaces housing the sink drainer, splashback tiling, plumbing for a washing machine, space for a freezer and tumble dryer, central heating boiler, central heating radiator and double glazed door to the side of the property.

## **Bedroom One**

## 12' 8" x 11' 11" ( 3.86m x 3.63m )

With two double glazed windows, built in wardrobes, central heating radiator and door to the en-suite..

## **En-Suite**

There is a shower cubicle, wash hand basin, wc, heated towel radiator, partly tiled walls, tiled flooring and double glazed window.

# **Bedroom Two**

## 12' 2" x 9' 5" ( 3.71m x 2.87m )

With a double glazed window to the side of the property, built in wardrobes, loft access and central heating radiator.

## Bathroom

There is a bath with shower over, wash hand basin, wc, partly tiled walls, tiled flooring, central heating radiator and double glazed window to the side of the property.