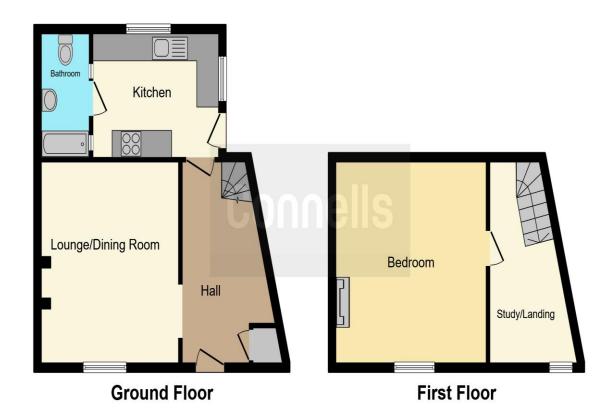

#### **Entrance Hall**

With a door to the front of the property, central heating radiator and stairs rising to the first floor.

#### Lounge

14' 7" x 12' 9" ( 4.45m x 3.89m )

With a double glazed window to the front of the property, fireplace, central heating radiator and beams to the ceiling.

### **Kitchen**

11' 4" x 9' 2" ( 3.45m x 2.79m )

Fitted with wall and base units, work surfaces housing the sink drainer, electric oven, gas hob, central heating boiler, quarry tiled floor, beams to the ceiling, double glazed window to the rear and side of the property and door to the rear.

#### **Bathroom**

Located off the kitchen, there is a bath, wash hand basin, wc, tiled walls and tiled floor.

**First Floor Landing**With stairs from the ground floor, secondary double glazed window to the front of the property, central heating radiator and beams to the ceiling.

# **Bedroom**

15' x 13' 7" ( 4.57m x 4.14m ) With a secondary double glazed window to the front of the property, feature fireplace, central heating radiator and beams to the ceiling.

#### Outside

The rear garden has a lawn and timber fencing.

This floor plan is for illustrative purposes only. It is not drawn to scale. Any measurements, floor areas (including any total floor area), openings and orientation are approximate. No details are guaranteed, they cannot be relied upon for any purpose and they do not form part of any agreement. No liability is taken for any error, omission or misstatement. A party must rely upon its own inspection(s). Powered by www.focalagent.com