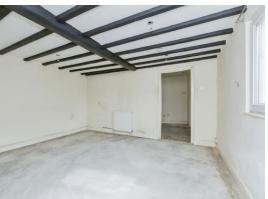

#### Lounge

14' 7" x 12' 9" ( 4.45m x 3.89m )

With a double glazed window to the front of the property, fireplace, central heating radiator and beams to the ceiling.

# **Bedroom**

15' x 13' 7" ( 4.57m x 4.14m ) With a secondary double glazed window to the front of the property, feature fireplace, central heating radiator and beams to the ceiling.