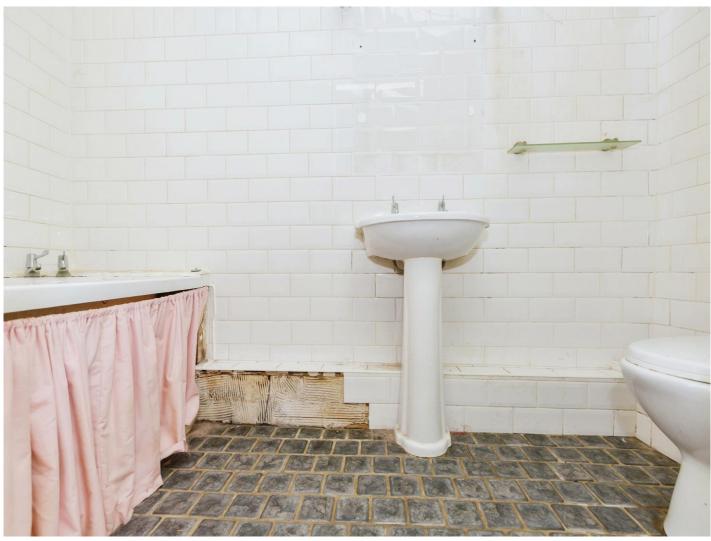

#### **Bathroom**

Located off the kitchen, there is a bath, wash hand basin, wc, tiled walls and tiled floor.

**First Floor Landing**With stairs from the ground floor, secondary double glazed window to the front of the property, central heating radiator and beams to the ceiling.