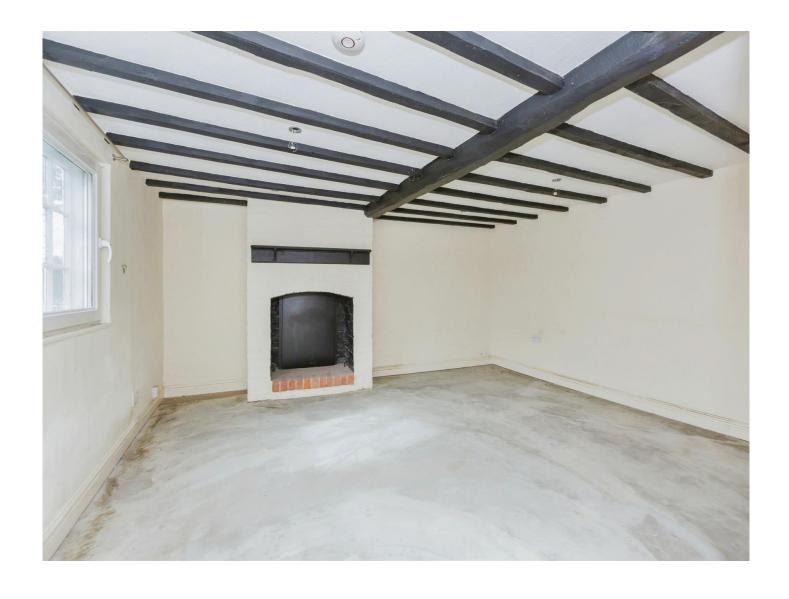

#### Lounge

14' 7" x 12' 9" ( 4.45m x 3.89m )

With a double glazed window to the front of the property, fireplace, central heating radiator and beams to the ceiling.