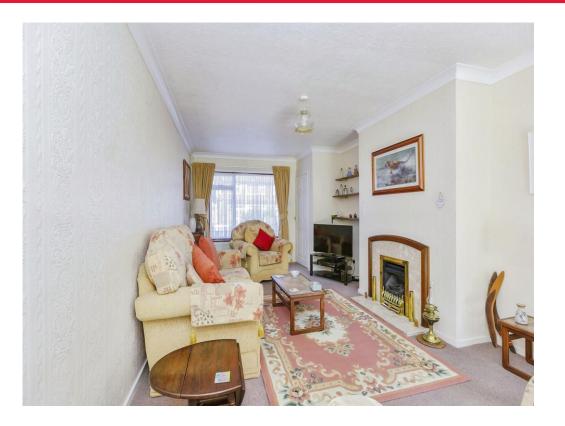

#### Lounge

19'3" x 11' (5.87m x 3.35m)

With a double glazed window to the front of the property, gas fireplace, coving to the ceiling and central heating radiator.