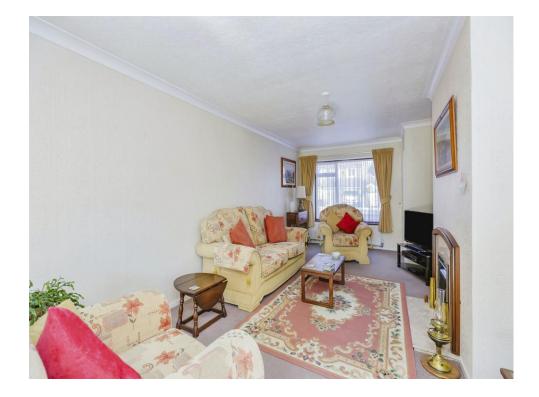

#### Lounge

19'3" x 11' (5.87m x 3.35m)

With a double glazed window to the front of the property, gas fireplace, coving to the ceiling and central heating radiator.