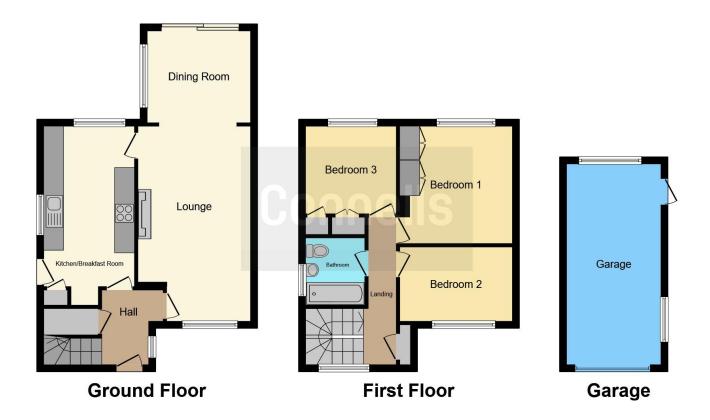

#### **Entrance Hall**

With a door to the front of the property, stairs rising to the first floor, under stairs cupboard, central heating radiator and double glazed window to the side of the property.

#### Lounge

19'3" x 11' (5.87m x 3.35m)

With a double glazed window to the front of the property, gas fireplace, coving to the ceiling and central heating radiator.

### Dining Room

10' 2" x 9' 8" ( 3.10m x 2.95m )

With a double glazed window to the side of the property, central heating radiator and double glazed patio doors to the rear garden.

#### **Kitchen**

16' 3" x 9' 6" ( 4.95m x 2.90m )

Fitted with wall and base units, work surfaces housing the stainless steel sink drainer, splashback tiling, pantry cupboard, integrated electric oven and gas hob with cooker hood over, plumbing for a washing machine, central heating radiator, tiled flooring, door and double glazed window to the side of the property and double glazed window to the rear of the property.

# **First Floor Landing**

With stairs rising from the hallway, loft access with ladder, storage cupboard and double glazed window to the front of the property.

## **Bedroom One**

#### 11' 6" x 11' 1" ( 3.51m x 3.38m )

With a double glazed window to the rear of the property and central heating radiator.

# **Bedroom Two**

#### 10' 9" x 9' (3.28m x 2.74m)

With a double glazed window to the front of the property and central heating radiator.

# **Bedroom Three**

11' 3" x 7' 11" ( 3.43m x 2.41m )

With a double glazed window to the rear of the property and central heating radiator.

# **Family Bathroom**

There is a bath with shower over, wash hand basin, wc, tiled walls, central heating radiator and double glazed window to the side of the property.

# Garage

20' 6" x 9' 4" ( 6.25m x 2.84m )

With an up and over door, power and light and windows to the rear and side.

Residential Sales & Lettings | Mortgage Services | Conveyancing | Surveyors | Land & New Homes