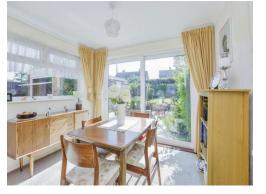

### Dining Room

10' 2" x 9' 8" ( 3.10m x 2.95m )

With a double glazed window to the side of the property, central heating radiator and double glazed patio doors to the rear garden.