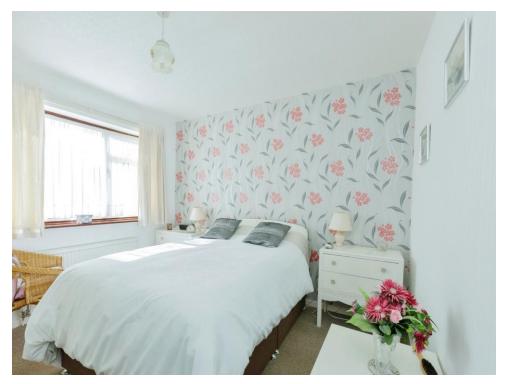

## **Bedroom One**

#### 11' 6" x 11' 1" ( 3.51m x 3.38m )

With a double glazed window to the rear of the property and central heating radiator.