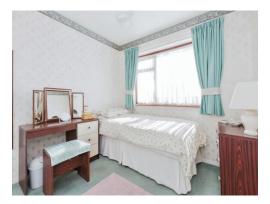

# **Bedroom Two**

#### 10' 9" x 9' (3.28m x 2.74m)

With a double glazed window to the front of the property and central heating radiator.