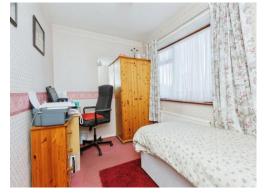

# **Bedroom Three**

11' 3" x 7' 11" ( 3.43m x 2.41m )

With a double glazed window to the rear of the property and central heating radiator.