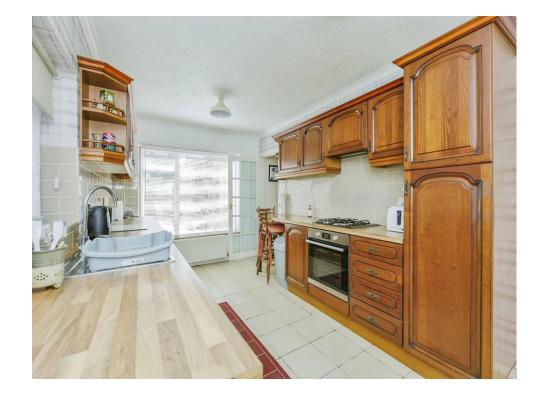

#### **Kitchen**

16' 3" x 9' 6" ( 4.95m x 2.90m )

Fitted with wall and base units, work surfaces housing the stainless steel sink drainer, splashback tiling, pantry cupboard, integrated electric oven and gas hob with cooker hood over, plumbing for a washing machine, central heating radiator, tiled flooring, door and double glazed window to the side of the property and double glazed window to the rear of the property.