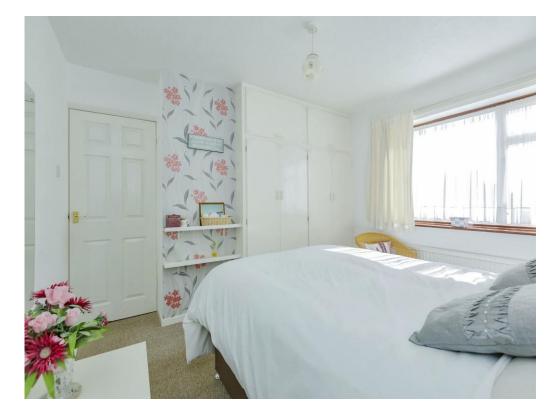

## **Bedroom One**

#### 11' 6" x 11' 1" ( 3.51m x 3.38m )

With a double glazed window to the rear of the property and central heating radiator.