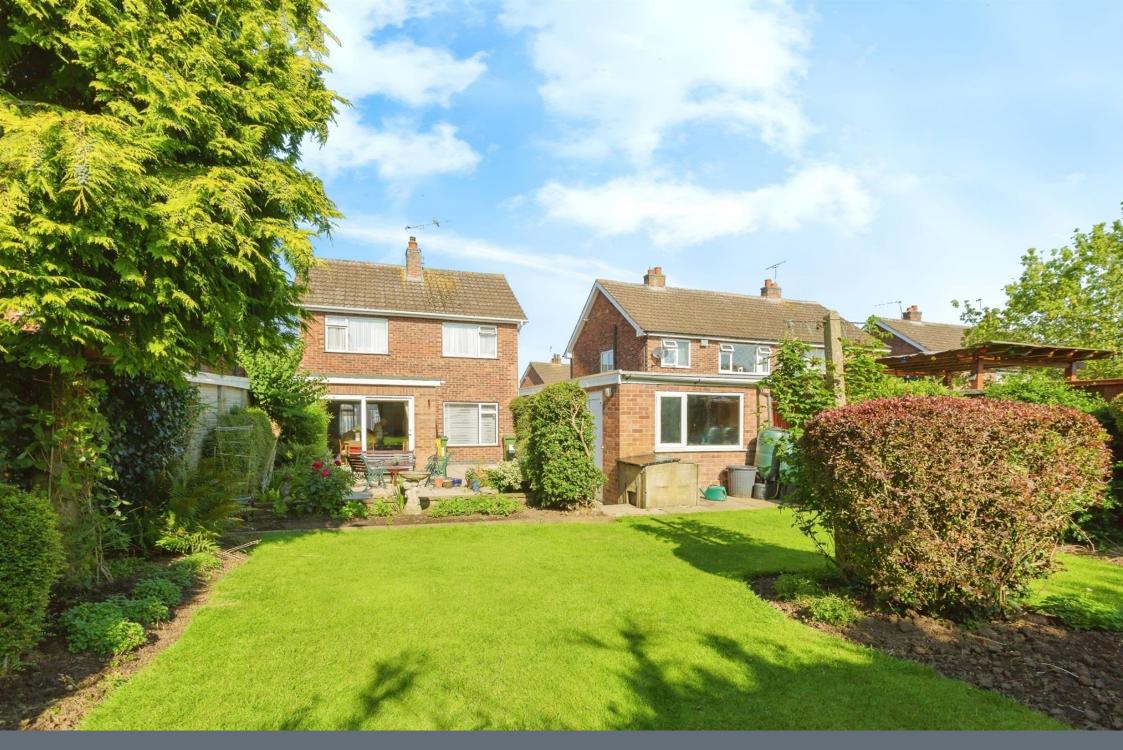

#### Outside

At the front of the property there is a driveway providing off road parking, a lawned garden with mature shrubs and iron gates at the side leading to the garage and rear garden.

The rear garden has a lawn, patio area and border with mature shrubs.