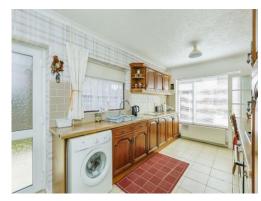

#### **Kitchen**

16' 3" x 9' 6" ( 4.95m x 2.90m )

Fitted with wall and base units, work surfaces housing the stainless steel sink drainer, splashback tiling, pantry cupboard, integrated electric oven and gas hob with cooker hood over, plumbing for a washing machine, central heating radiator, tiled flooring, door and double glazed window to the side of the property and double glazed window to the rear of the property.