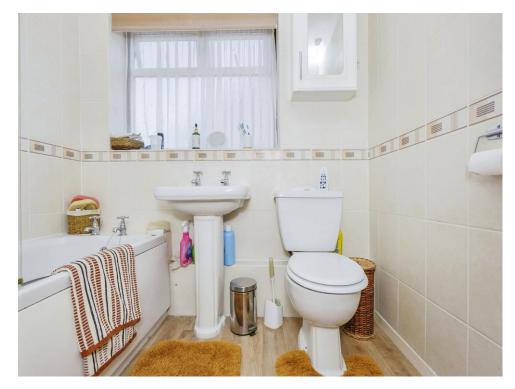

# **Family Bathroom**

There is a bath with shower over, wash hand basin, wc, tiled walls, central heating radiator and double glazed window to the side of the property.