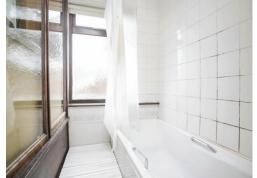

# Bathroom

There is a bath, shower cubicle, wash hand basin in a vanity unit, wc, plumbing for a washing machine, partly tiled walls, central heating radiator and double glazed window to the rear of the property.