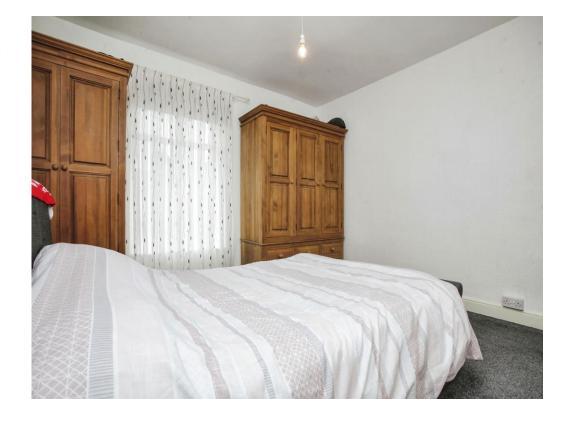

# **Bedroom One**

12' 10" x 12' 3" ( 3.91m x 3.73m ) With a double glazed window to the front of the property, cupboard and central heating radiator.

# **Bedroom Two**

12' 1" x 9' 5" (  $3.68m\ x\ 2.87m$  ) With a double glazed window to the rear of the property and central heating radiator.