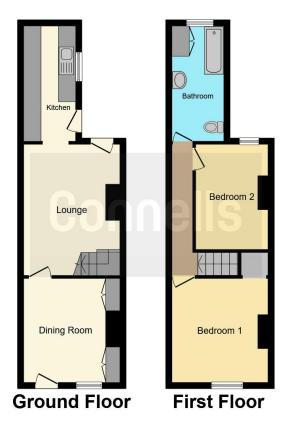

### **Dining Room**

11' 1" x 9' 9" ( 3.38m x 2.97m )

With a door and double glazed window to the front of the property, original fireplace and central heating radiator.

#### Lounge

14' 11" x 11' 1" ( 4.55m x 3.38m )

With a door leading out to the rear garden, central heating radiator and stairs rising to the first floor.

#### Kitchen

#### 13' 2" x 10' 1" (4.01m x 3.07m)

Fitted with wall and base units, work surfaces housing the stainless steel sink drainer, splashback tiling, gas oven and hob with cooker hood over and a door and double glazed window to the side of the property.

# **Bedroom One**

12' 10" x 12' 3" ( 3.91m x 3.73m ) With a double glazed window to the front of the property, cupboard and central heating radiator.

# **Bedroom Two**

12' 1" x 9' 5" (  $3.68m\ x\ 2.87m$  ) With a double glazed window to the rear of the property and central heating radiator.

# Bathroom

There is a bath, shower cubicle, wash hand basin in a vanity unit, wc, plumbing for a washing machine, partly tiled walls, central heating radiator and double glazed window to the rear of the property.