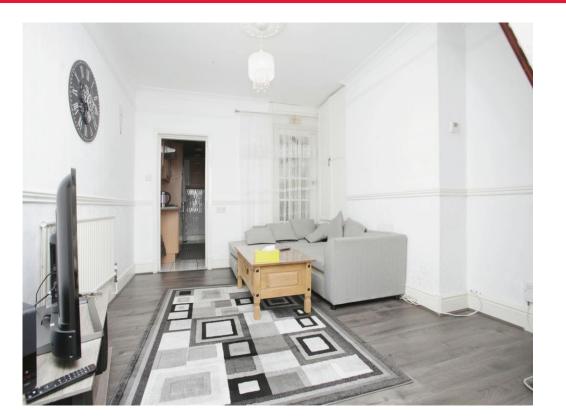

#### Lounge

14' 11" x 11' 1" ( 4.55m x 3.38m )

With a door leading out to the rear garden, central heating radiator and stairs rising to the first floor.