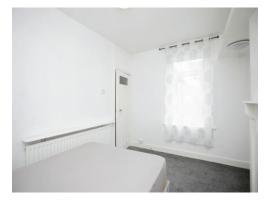

# **Bedroom One**

12' 10" x 12' 3" ( 3.91m x 3.73m ) With a double glazed window to the front of the property, cupboard and central heating radiator.

# **Bedroom Two**

12' 1" x 9' 5" (  $3.68m\ x\ 2.87m$  ) With a double glazed window to the rear of the property and central heating radiator.