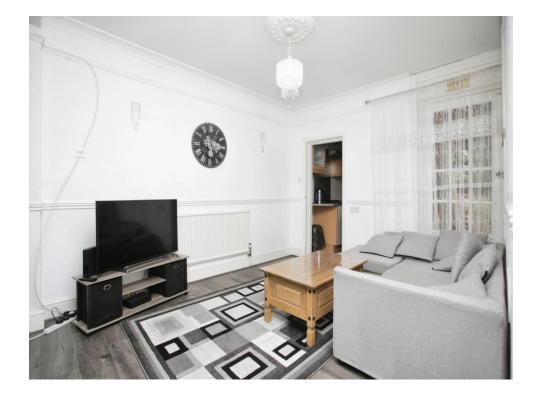

#### Lounge

14' 11" x 11' 1" ( 4.55m x 3.38m )

With a door leading out to the rear garden, central heating radiator and stairs rising to the first floor.