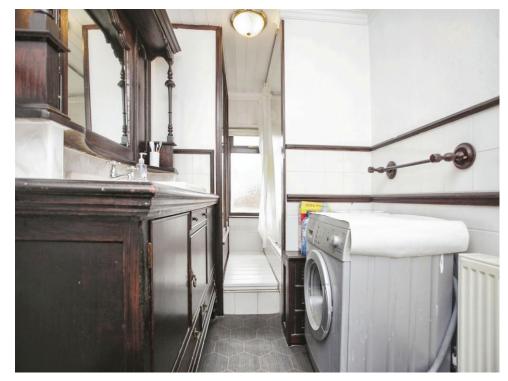

# Bathroom

There is a bath, shower cubicle, wash hand basin in a vanity unit, wc, plumbing for a washing machine, partly tiled walls, central heating radiator and double glazed window to the rear of the property.