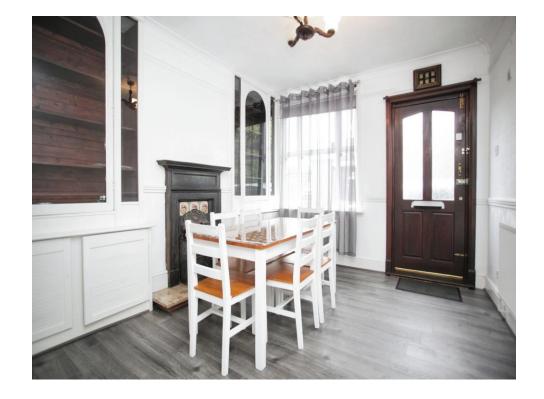

### **Dining Room**

11' 1" x 9' 9" ( 3.38m x 2.97m )

With a door and double glazed window to the front of the property, original fireplace and central heating radiator.