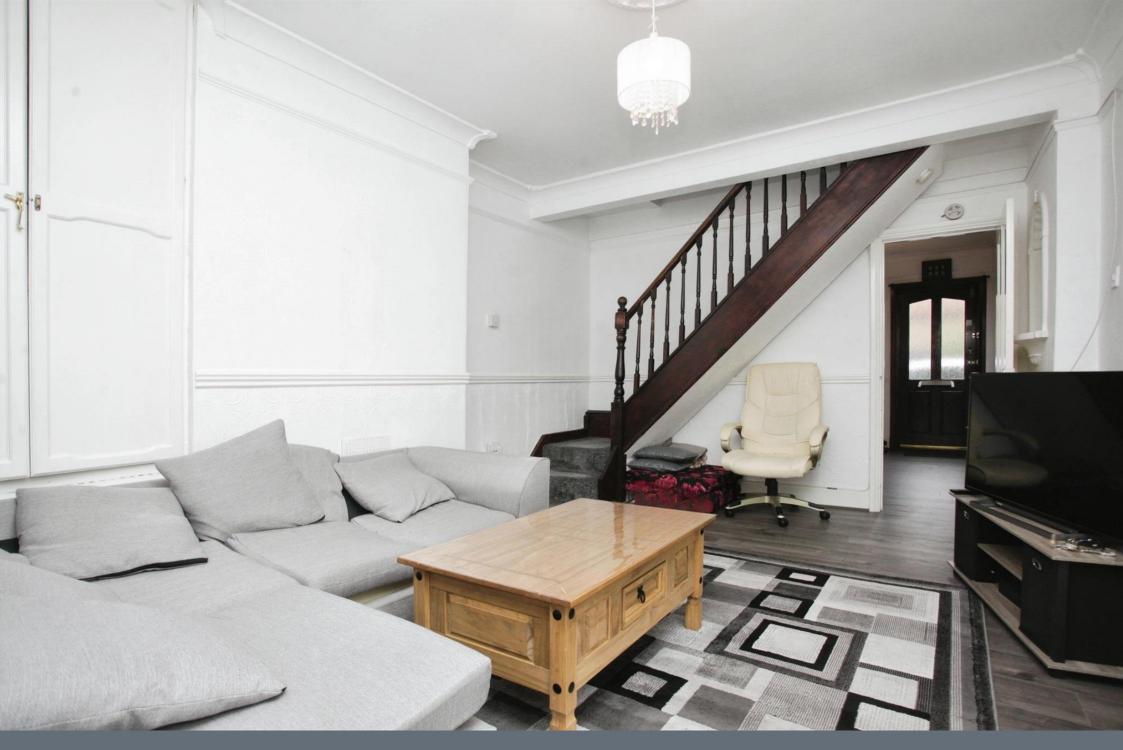

#### Lounge

14' 11" x 11' 1" ( 4.55m x 3.38m )

With a door leading out to the rear garden, central heating radiator and stairs rising to the first floor.