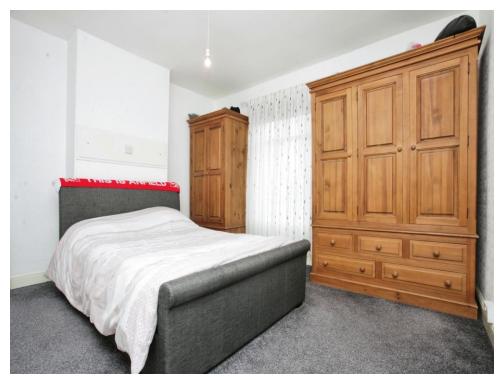

# **Bedroom One**

12' 10" x 12' 3" ( 3.91m x 3.73m ) With a double glazed window to the front of the property, cupboard and central heating radiator.

# **Bedroom Two**

12' 1" x 9' 5" (  $3.68m\ x\ 2.87m$  ) With a double glazed window to the rear of the property and central heating radiator.