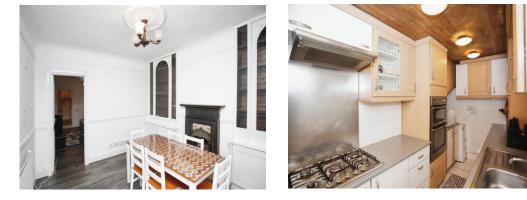

### **Dining Room**

11' 1" x 9' 9" ( 3.38m x 2.97m )

With a door and double glazed window to the front of the property, original fireplace and central heating radiator.

#### Kitchen

#### 13' 2" x 10' 1" (4.01m x 3.07m)

Fitted with wall and base units, work surfaces housing the stainless steel sink drainer, splashback tiling, gas oven and hob with cooker hood over and a door and double glazed window to the side of the property.