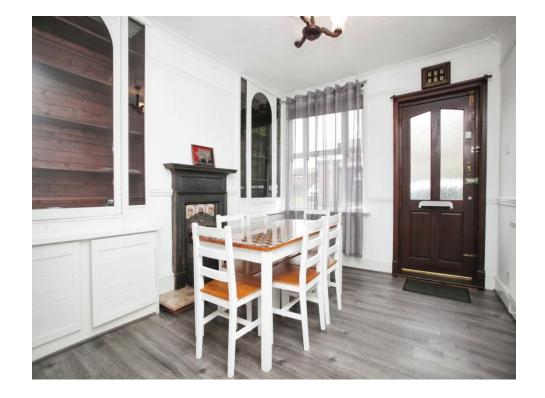

#### **Dining Room**

11' 1" x 9' 9" ( 3.38m x 2.97m )

With a door and double glazed window to the front of the property, original fireplace and central heating radiator.