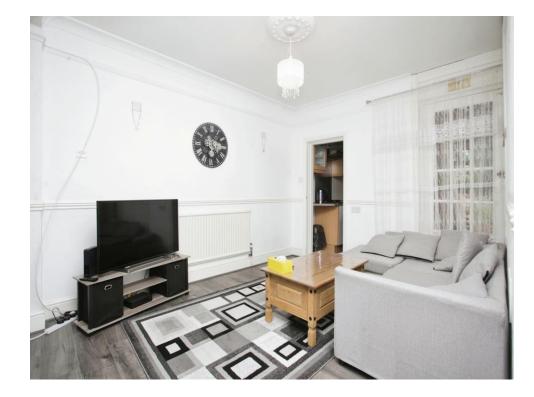

#### Lounge

14' 11" x 11' 1" ( 4.55m x 3.38m )

With a door leading out to the rear garden, central heating radiator and stairs rising to the first floor.