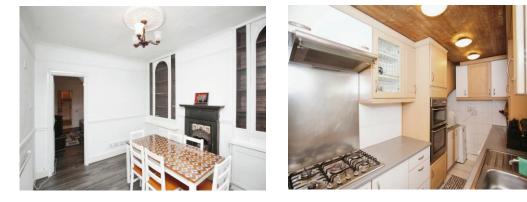

#### **Dining Room**

11' 1" x 9' 9" ( 3.38m x 2.97m )

With a door and double glazed window to the front of the property, original fireplace and central heating radiator.

#### Kitchen

13' 2" x 10' 1" ( 4.01m x 3.07m )

Fitted with wall and base units, work surfaces housing the stainless steel sink drainer, splashback tiling, gas oven and hob with cooker hood over and a door and double glazed window to the side of the property.