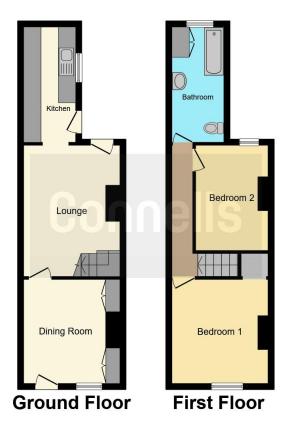

This two bedroom property is situated in the sought after location of Enderby close to local amenities. The property is spacious throughout and viewing is highly recommended to appreciate the accommodation on offer.

#### **Dining Room**

11' 1" x 9' 9" ( 3.38m x 2.97m )

With a door and double glazed window to the front of the property, original fireplace and central heating radiator.

#### Lounge

14' 11" x 11' 1" ( 4.55m x 3.38m )

With a door leading out to the rear garden, central heating radiator and stairs rising to the first floor.

#### Kitchen

13' 2" x 10' 1" ( 4.01m x 3.07m )

Fitted with wall and base units, work surfaces housing the stainless steel sink drainer, splashback tiling, gas oven and hob with cooker hood over and a door and double glazed window to the side of the property.

# **Bedroom One**

12' 10" x 12' 3" ( 3.91m x 3.73m ) With a double glazed window to the front of the property, cupboard and central heating radiator.

# **Bedroom Two**

12' 1" x 9' 5" (  $3.68m\ x\ 2.87m$  ) With a double glazed window to the rear of the property and central heating radiator.

### Bathroom

There is a bath, shower cubicle, wash hand basin in a vanity unit, wc, plumbing for a washing machine, partly tiled walls, central heating radiator and double glazed window to the rear of the property.