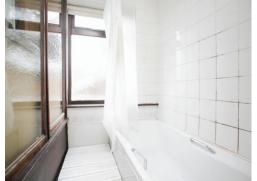

### Bathroom

There is a bath, shower cubicle, wash hand basin in a vanity unit, wc, plumbing for a washing machine, partly tiled walls, central heating radiator and double glazed window to the rear of the property.