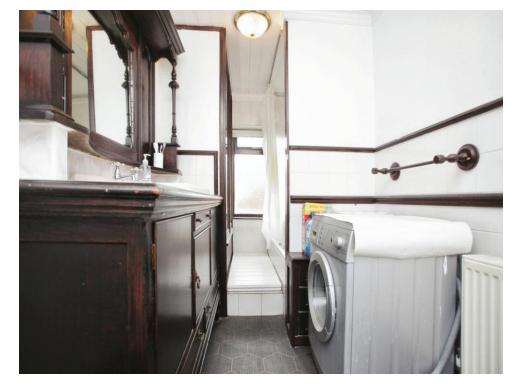

### Bathroom

There is a bath, shower cubicle, wash hand basin in a vanity unit, wc, plumbing for a washing machine, partly tiled walls, central heating radiator and double glazed window to the rear of the property.