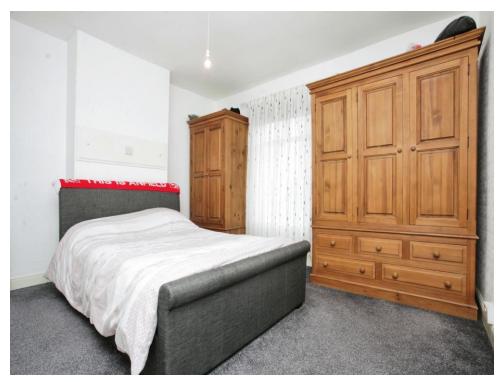

# **Bedroom One**

12' 10" x 12' 3" ( 3.91m x 3.73m ) With a double glazed window to the front of the property, cupboard and central heating radiator.