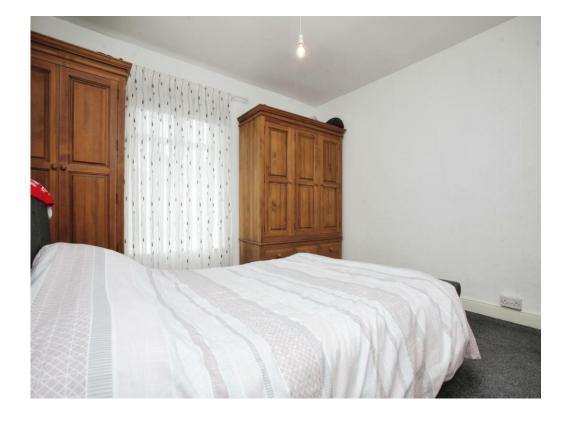

# **Bedroom One**

12' 10" x 12' 3" ( 3.91m x 3.73m ) With a double glazed window to the front of the property, cupboard and central heating radiator.

# **Bedroom Two**

12' 1" x 9' 5" (  $3.68m\ x\ 2.87m$  ) With a double glazed window to the rear of the property and central heating radiator.