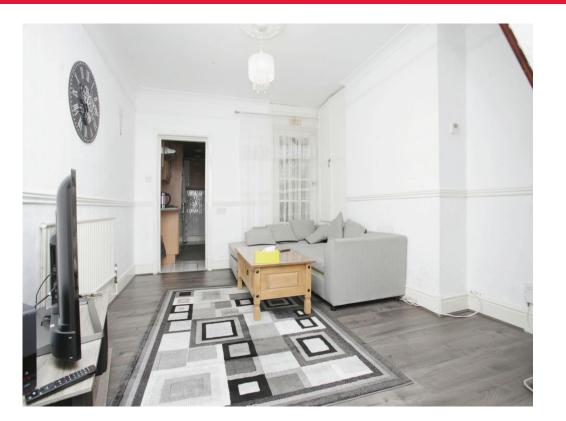

#### Lounge

14' 11" x 11' 1" ( 4.55m x 3.38m )

With a door leading out to the rear garden, central heating radiator and stairs rising to the first floor.