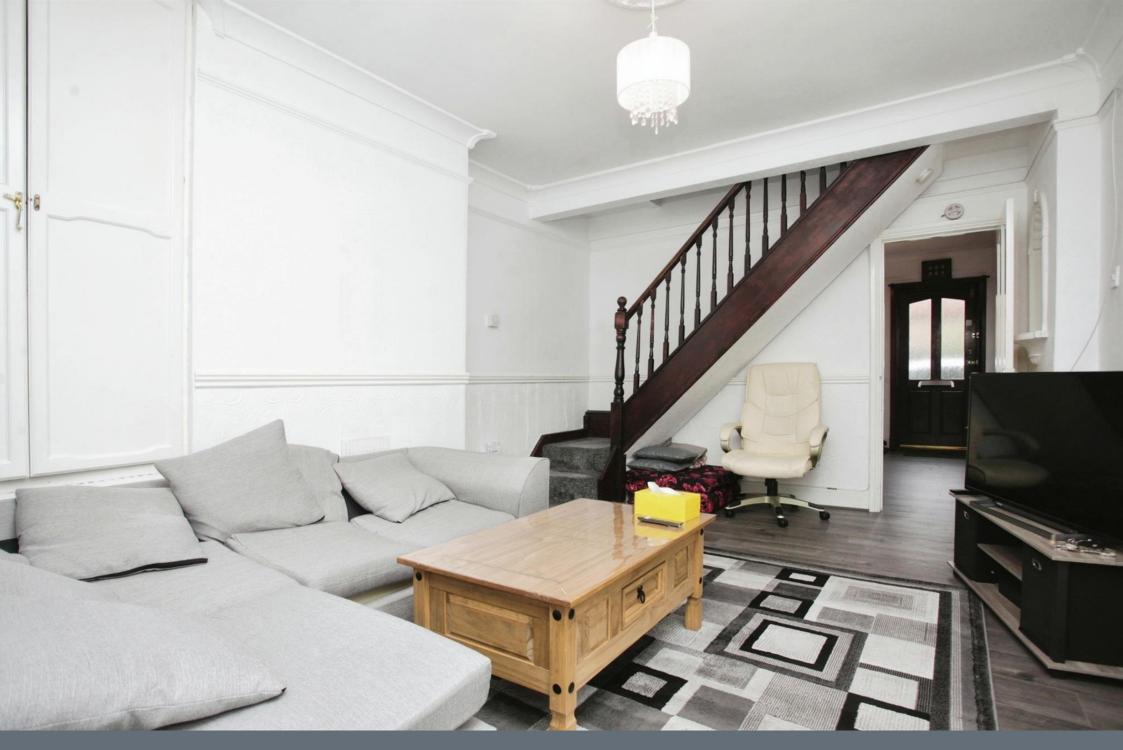

#### Lounge

14' 11" x 11' 1" ( 4.55m x 3.38m )

With a door leading out to the rear garden, central heating radiator and stairs rising to the first floor.

# **First Floor Landing**

With stairs rising from the lounge.