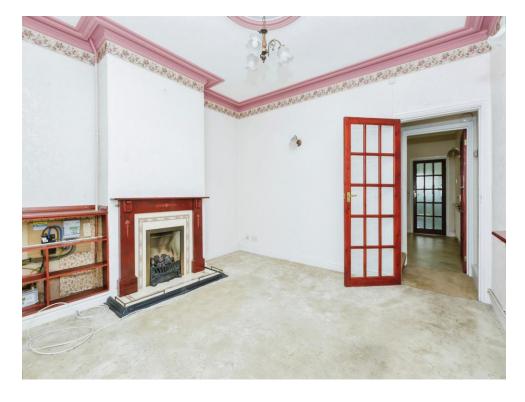

## Lounge

12' 1" max x 12' max ( 3.68m max x 3.66m max )

There is a door and double glazed window to the front of the property, gas fireplace and central heating radiator.