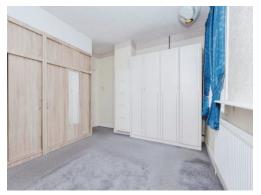

## **Bedroom One**

12' 2" x 12' 1" ( 3.71m x 3.68m )

With a double glazed window to the rear of the property, built in wardrobes and central heating radiator.

### **Bedroom Two**

12' 1" max x 12' max ( 3.68m max x 3.66m max )

With a double glazed window to the front of the property, cupboard and central heating radiator.