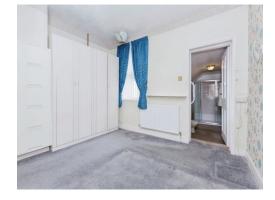

## **Bedroom One**

12' 2" x 12' 1" ( 3.71m x 3.68m )

With a double glazed window to the rear of the property, built in wardrobes and central heating radiator.