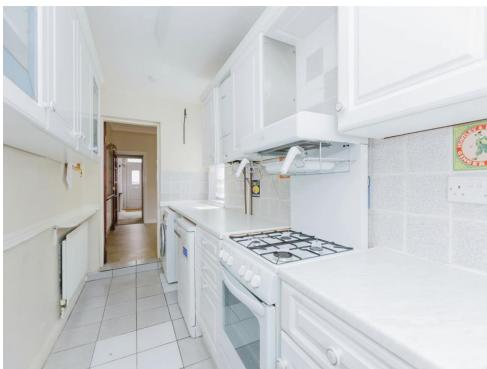

#### Kitchen

13' 5" x 5' 9" ( 4.09m x 1.75m )

Fitted with wall and base units, work surfaces housing the one and a half bowl, stainless steel sink drainer, electric oven, gas hob, central heating radiator and double glazed windows to the rear and side of the property.