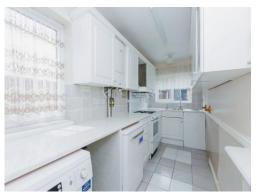

#### Kitchen

13' 5" x 5' 9" ( 4.09m x 1.75m )

Fitted with wall and base units, work surfaces housing the one and a half bowl, stainless steel sink drainer, electric oven, gas hob, central heating radiator and double glazed windows to the rear and side of the property.