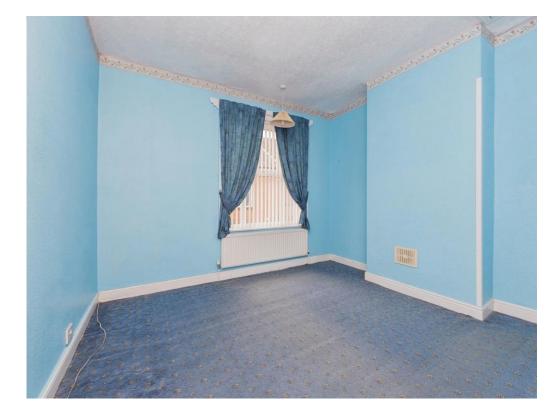

### **Bedroom Two**

12' 1" max x 12' max ( 3.68m max x 3.66m max )

With a double glazed window to the front of the property, cupboard and central heating radiator.