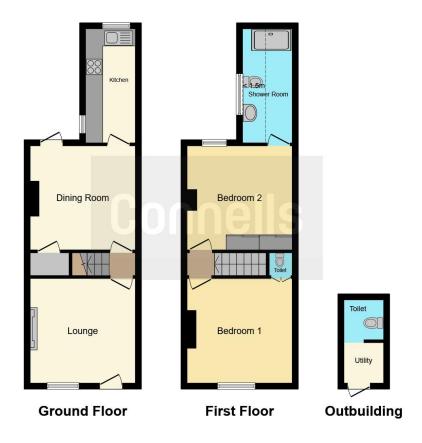

## Lounge

12' 1" max x 12' max ( 3.68m max x 3.66m max )

There is a door and double glazed window to the front of the property, gas fireplace and central heating radiator.

# **Dining Room**

12' x 11' 11" ( 3.66m x 3.63m )

With double glazed patio doors to the rear of the property and central heating radiator.

#### Kitchen

13' 5" x 5' 9" ( 4.09m x 1.75m )

Fitted with wall and base units, work surfaces housing the one and a half bowl, stainless steel sink drainer, electric oven, gas hob, central heating radiator and double glazed windows to the rear and side of the property.

# **First Floor Landing**

With stairs rising from the ground floor.

## **Bedroom One**

12' 2" x 12' 1" ( 3.71m x 3.68m )

With a double glazed window to the rear of the property, built in wardrobes and central heating radiator.

### **Bedroom Two**

12' 1" max x 12' max ( 3.68m max x 3.66m max )

With a double glazed window to the front of the property, cupboard and central heating radiator.

#### **En-Suite**

There is a shower cubicle, wash hand basin in a vanity unit, wc, central heating radiator and double glazed window to the side of the property.

#### Outside

There is a low maintenance rear garden with a patio area and timber fence surrounds.

Residential Sales & Lettings | Mortgage Services | Conveyancing | Surveyors | Land & New Homes

This floor plan is for illustrative purposes only. It is not drawn to scale. Any measurements, floor areas (including any total floor area), openings and orientation are approximate. No details are guaranteed, they cannot be relied upon for any purpose and they do not form part of any agreement. No liability is taken for any error, omission or misstatement. A party must rely upon its own inspection(s). Powered by www.focalagent.com