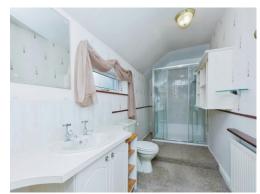

#### **En-Suite**

There is a shower cubicle, wash hand basin in a vanity unit, wc, central heating radiator and double glazed window to the side of the property.