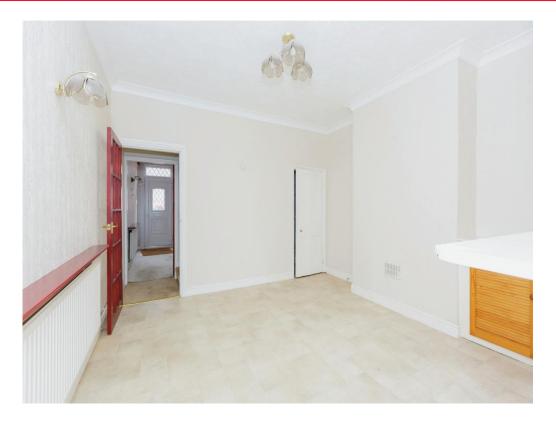

## Lounge

12' 1" max x 12' max ( 3.68m max x 3.66m max )

There is a door and double glazed window to the front of the property, gas fireplace and central heating radiator.

# **Dining Room**

12' x 11' 11" ( 3.66m x 3.63m )

With double glazed patio doors to the rear of the property and central heating radiator.

# **First Floor Landing**

With stairs rising from the ground floor.