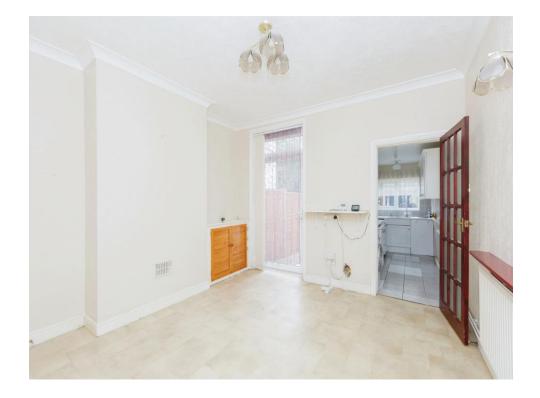

## Lounge

12' 1" max x 12' max ( 3.68m max x 3.66m max )

There is a door and double glazed window to the front of the property, gas fireplace and central heating radiator.

# **Dining Room**

12' x 11' 11" ( 3.66m x 3.63m )

With double glazed patio doors to the rear of the property and central heating radiator.