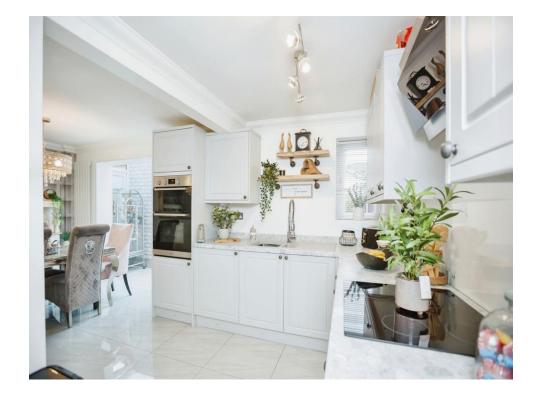

#### **Kitchen/ Diner**

18' x 13' max (5.49m x 3.96m max)

There are work surfaces, electric oven, electric hob, tiled walls and window.