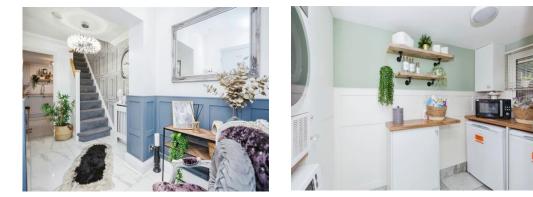

#### **Utility Room**

8'7" x 4' 4" (2.62m x 1.32m)

There are cupboards, work surfaces, plumbing for a washing machine and dish washer, tiled walls and window.

# **First Floor Landing**

With stairs rising from the ground floor.