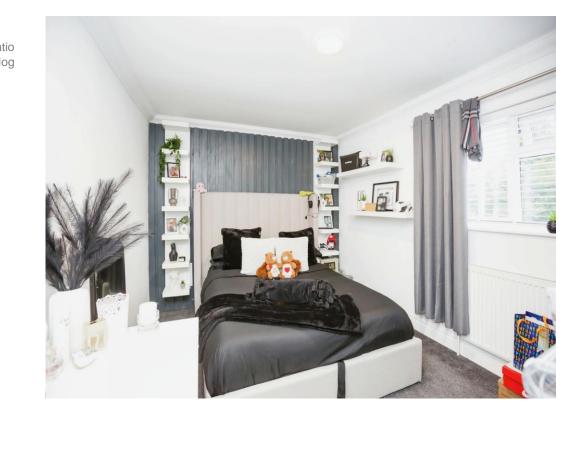

# **Bedroom One**

10' 11" x 9' 2" ( 3.33m x 2.79m ) With a window to the rear of the property, built in wardrobes and central heating radiator.

# Bedroom Two

16' 4" max x 9' 4" ( 4.98m max x 2.84m ) With a window to the front of the property and central heating radiator.

### **Bedroom Three**

#### 7' 11" x 6' 11" ( 2.41m x 2.11m )

With a window to the front of the property, wardrobes and central heating radiator.