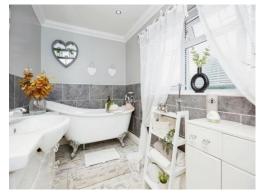

## Bathroom

There is a bath to the rear of the property, wc, tiled walls, central heating radiator and window.