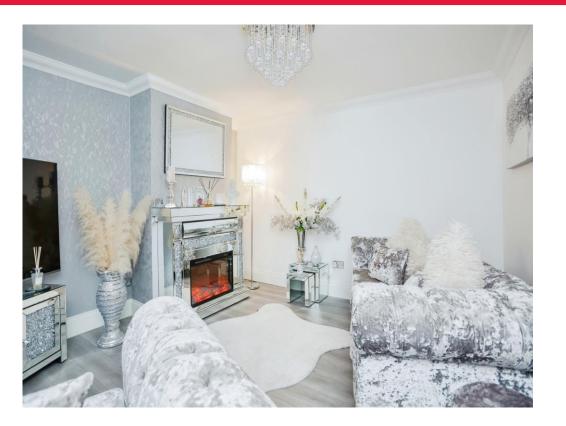

#### Lounge

13' 3" x 11' 4" ( 4.04m x 3.45m ) With a window, electric fireplace and laminate flooring.