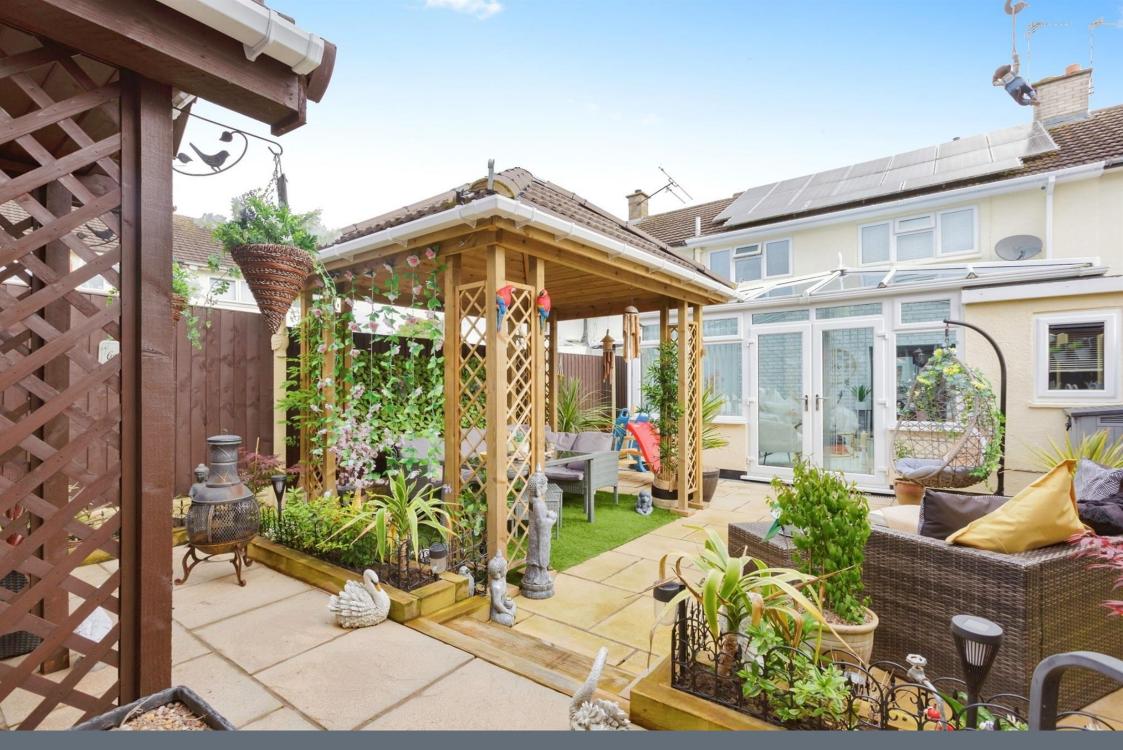

# Outside

The low maintenance rear garden has a patio area, astro turf area with pergola and log cabin.

# Outbuilding

12' 7" x 7' 4" ( 3.84m x 2.24m ) With power and light and is insulated.

Residential Sales & Lettings | Mortgage Services | Conveyancing | Surveyors | Land & New Homes

To view this property please contact Connells on