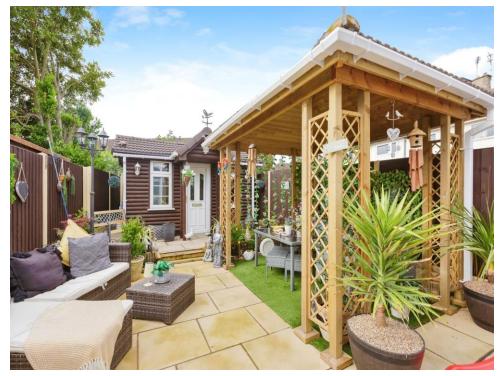

# Outside

The low maintenance rear garden has a patio area, astro turf area with pergola and log cabin.

# Outbuilding

12' 7" x 7' 4" ( 3.84m x 2.24m ) With power and light and is insulated.

Residential Sales & Lettings | Mortgage Services | Conveyancing | Surveyors | Land & New Homes

To view this property please contact Connells on