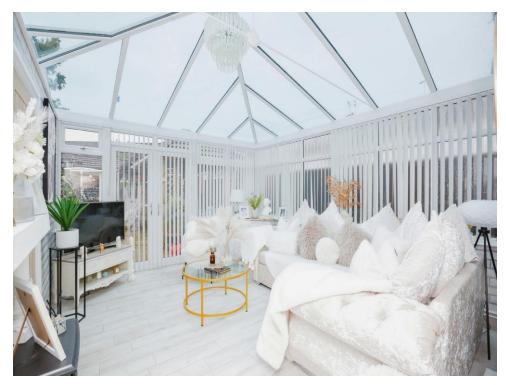

#### Conservatory

14' 4" x 12' 9" (4.37m x 3.89m)

A upvc construction with windows to the sides and rear and double doors opening out to the rear garden.