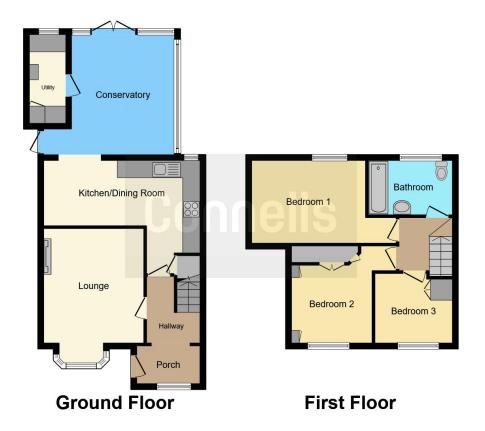

#### **Entrance Porch**

With a door to the front, stairs rising to the first floor, tiled flooring and central heating radiator.

#### Lounge

13' 3" x 11' 4" ( 4.04m x 3.45m ) With a window, electric fireplace and laminate flooring.

#### **Kitchen/ Diner**

18' x 13' max (5.49m x 3.96m max)

There are work surfaces, electric oven, electric hob, tiled walls and window.

#### Conservatory

14' 4" x 12' 9" (4.37m x 3.89m)

A upvc construction with windows to the sides and rear and double doors opening out to the rear garden.

#### **Utility Room**

8'7" x 4' 4" (2.62m x 1.32m)

There are cupboards, work surfaces, plumbing for a washing machine and dish washer, tiled walls and window.

# **First Floor Landing**

With stairs rising from the ground floor.

# **Bedroom One**

10' 11" x 9' 2" ( 3.33m x 2.79m ) With a window to the rear of the property, built in wardrobes and central heating radiator.

# Bedroom Two

16' 4" max x 9' 4" ( 4.98m max x 2.84m ) With a window to the front of the property and central heating radiator.

### **Bedroom Three**

#### 7' 11" x 6' 11" ( 2.41m x 2.11m )

With a window to the front of the property, wardrobes and central heating radiator.

## Bathroom

There is a bath to the rear of the property, wc, tiled walls, central heating radiator and window.