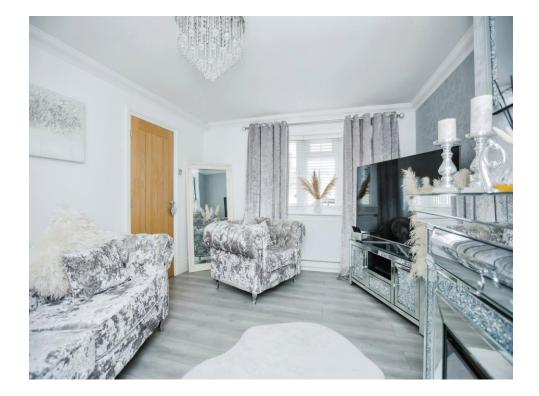

#### Lounge

13' 3" x 11' 4" ( 4.04m x 3.45m ) With a window, electric fireplace and laminate flooring.