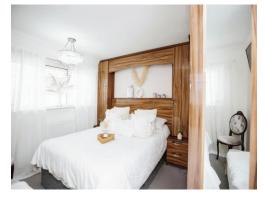

# **Bedroom One**

10' 11" x 9' 2" ( 3.33m x 2.79m ) With a window to the rear of the property, built in wardrobes and central heating radiator.

# Bedroom Two

16' 4" max x 9' 4" ( 4.98m max x 2.84m ) With a window to the front of the property and central heating radiator.