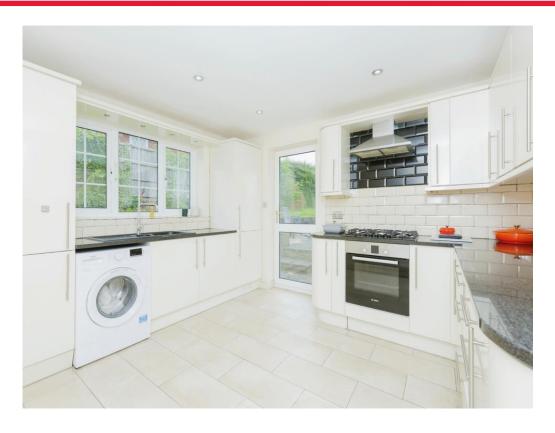

#### Kitchen

12' 3" x 11' 7" ( 3.73m x 3.53m )

Fitted with wall and base units, granite work surfaces housing the sink drainer, splashback tiling, electric oven, 5 ring gas hob with cooker hood over, plumbing for a washing machine, space for a fridge freezer, central heating radiator, tiled flooring, double glazed window to the side and door to the side of the property.