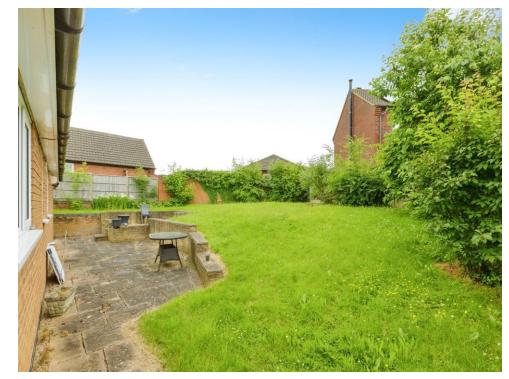

#### Outside

At the front of the property there is a driveway providing off road parking and leads to the double garage. There is a lawned garden with steps leading up to the front door.

The rear garden has a lawn, patio area and timber fenced surrounds.