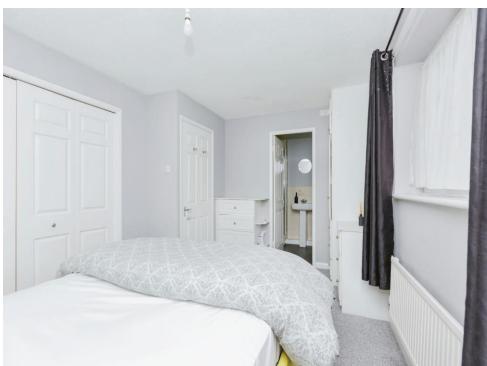

### **Bedroom One**

13' 4" x 9' 10" ( 4.06m x 3.00m )

With a double glazed window to the rear of the property, fitted wardrobes and central heating radiator.

#### **En-Suite**

There is a shower cubicle, wash hand basin, wc, partly tiled walls and double glazed window to the rear of the property.

#### **Bedroom Two**

11' 11" x 9' 5" ( 3.63m x 2.87m )

With a double glazed window to the front of the property. wardrobes and central heating radiator.

### **Bedroom Three**

9' 6" x 9' 4" ( 2.90m x 2.84m )

With a double glazed window to the front of the property and central heating radiator.

### **Bedroom Four**

12' 5" max x 9' 9" max ( 3.78m max x 2.97m max )

With a double glazed window to the side of the property and central heating radiator.