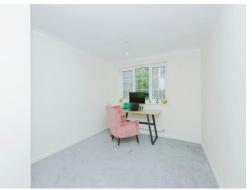

### **Bedroom Three**

9' 6" x 9' 4" ( 2.90m x 2.84m )

With a double glazed window to the front of the property and central heating radiator.

### **Bedroom Four**

12' 5" max x 9' 9" max ( 3.78m max x 2.97m max )

With a double glazed window to the side of the property and central heating radiator.