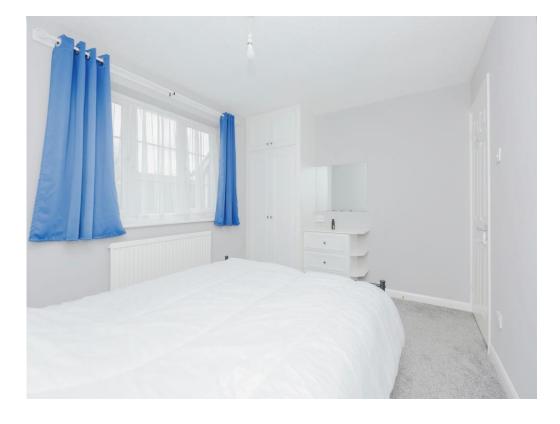

### **Bedroom One**

13' 4" x 9' 10" ( 4.06m x 3.00m )

With a double glazed window to the rear of the property, fitted wardrobes and central heating radiator.