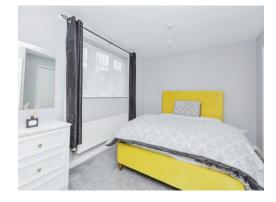

#### **Bedroom Two**

11' 11" x 9' 5" ( 3.63m x 2.87m )

With a double glazed window to the front of the property. wardrobes and central heating radiator.

### **Bedroom Three**

9' 6" x 9' 4" ( 2.90m x 2.84m )

With a double glazed window to the front of the property and central heating radiator.

### **Bedroom Four**

12' 5" max x 9' 9" max ( 3.78m max x 2.97m max )

With a double glazed window to the side of the property and central heating radiator.