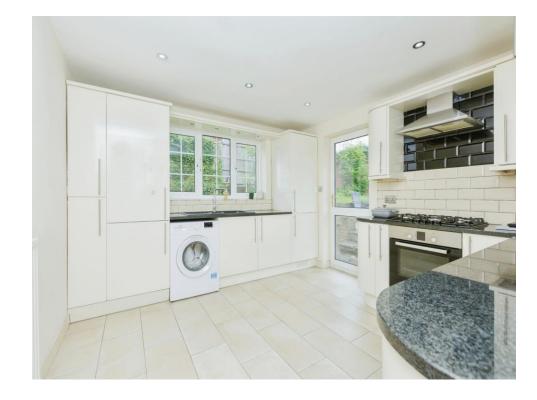

#### Kitchen

12' 3" x 11' 7" ( 3.73m x 3.53m )

Fitted with wall and base units, granite work surfaces housing the sink drainer, splashback tiling, electric oven, 5 ring gas hob with cooker hood over, plumbing for a washing machine, space for a fridge freezer, central heating radiator, tiled flooring, double glazed window to the side and door to the side of the property.