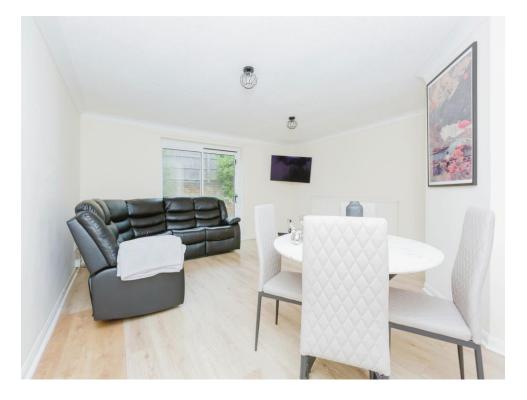

### Lounge

17' 6" max x 15' 11" max ( 5.33m max x 4.85m max )

With a double glazed window to the front of the property, central heating radiator and double glazed patio doors to the rear garden.