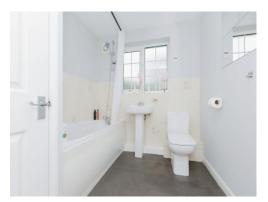

# **Family Bathroom**

There is a bath with shower over, wash hand basin, wc, partly tiled walls, storage cupboard, central heating radiator and double glazed window to the rear of the property.