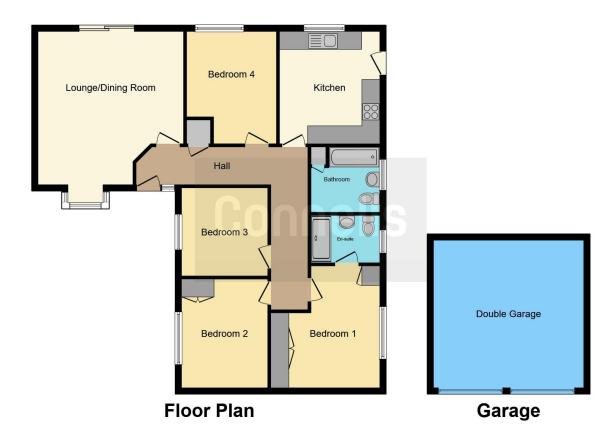

### **Entrance Hall**

With a door to the front, storage cupboard, loft access and central heating radiator.

### Lounge

17' 6" max x 15' 11" max ( 5.33m max x 4.85m max )

With a double glazed window to the front of the property, central heating radiator and double glazed patio doors to the rear garden.

#### Kitchen

12' 3" x 11' 7" ( 3.73m x 3.53m )

Fitted with wall and base units, granite work surfaces housing the sink drainer, splashback tiling, electric oven, 5 ring gas hob with cooker hood over, plumbing for a washing machine, space for a fridge freezer, central heating radiator, tiled flooring, double glazed window to the side and door to the side of the property.

### **Bedroom One**

13' 4" x 9' 10" ( 4.06m x 3.00m )

With a double glazed window to the rear of the property, fitted wardrobes and central heating radiator.

#### **En-Suite**

There is a shower cubicle, wash hand basin, wc, partly tiled walls and double glazed window to the rear of the property.

#### **Bedroom Two**

11' 11" x 9' 5" ( 3.63m x 2.87m )

With a double glazed window to the front of the property. wardrobes and central heating radiator.

### **Bedroom Three**

9' 6" x 9' 4" ( 2.90m x 2.84m )

With a double glazed window to the front of the property and central heating radiator.

### **Bedroom Four**

12' 5" max x 9' 9" max ( 3.78m max x 2.97m max )

With a double glazed window to the side of the property and central heating radiator.

# **Family Bathroom**

There is a bath with shower over, wash hand basin, wc, partly tiled walls, storage cupboard, central heating radiator and double glazed window to the rear of the property.

#### Outside

At the front of the property there is a driveway providing off road parking and leads to the double garage. There is a lawned garden with steps leading up to the front door.

The rear garden has a lawn, patio area and timber fenced surrounds.

# **Double Garage**

With two up and over doors.

Residential Sales & Lettings | Mortgage Services | Conveyancing | Surveyors | Land & New Homes

This floor plan is for illustrative purposes only. It is not drawn to scale. Any measurements, floor areas (including any total floor area), openings and orientation are approximate. No details are guaranteed, they cannot be relied upon for any purpose and they do not form part of any agreement. No liability is taken for any error, omission or misstatement. A party must rely upon its own inspection(s). Powered by www.focalagent.com