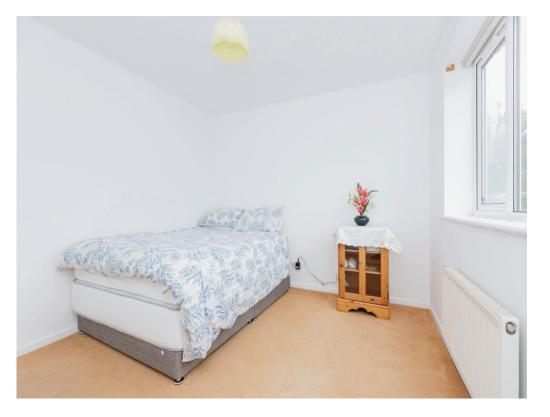

# **Bedroom One**

11' 5" x 10' 10" ( 3.48m x 3.30m ) With a window to the front of the property and central heating radiator.

# **Bedroom Two**

11' 3" x 10' 2" ( 3.43m x 3.10m ) With a window to the front of the property and central heating radiator.

# **Bedroom Three**

9' 6" x 8' 10" ( 2.90m x 2.69m ) With a window to the rear of the property and central heating radiator.