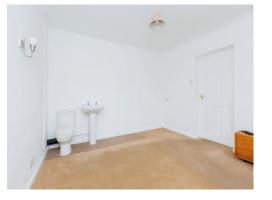

# Bathroom

There is a bath with shower over, wc, central heating radiator and window to the side of the property.