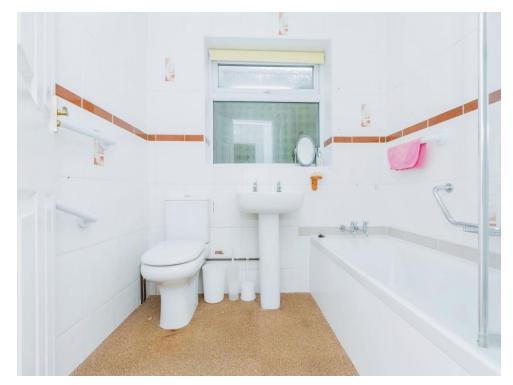

# Bathroom

There is a bath with shower over, wc, central heating radiator and window to the side of the property.