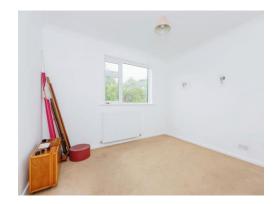

# **Bedroom One**

11' 5" x 10' 10" ( 3.48m x 3.30m ) With a window to the front of the property and central heating radiator.

# **Bedroom Two**

11' 3" x 10' 2" ( 3.43m x 3.10m ) With a window to the front of the property and central heating radiator.

# **Bedroom Three**

9' 6" x 8' 10" ( 2.90m x 2.69m ) With a window to the rear of the property and central heating radiator.