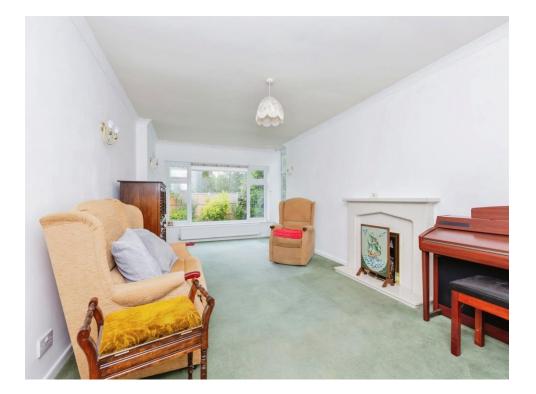

#### Lounge

21' 11" x 11' 8" ( 6.68m x 3.56m )

With a window, gas fireplace, wall lights, coving to the ceiling and central heating radiator.