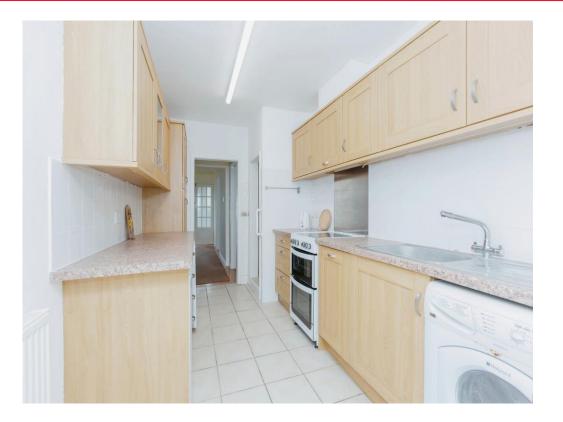

#### Kitchen

10' 6" x 7' 4" ( 3.20m x 2.24m )

Fitted with wall and base units, work surfaces housing the sink drainer, space for a cooker, plumbing for a washing machine, central heating radiator and door to the conservatory.