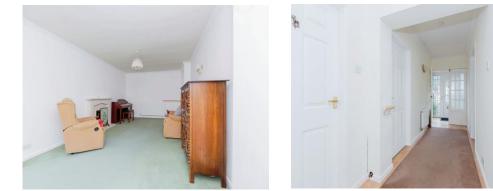

#### Hallway

With a door from the porch, storage cupboard, central heating radiator and access to all rooms.

#### Lounge

21' 11" x 11' 8" ( 6.68m x 3.56m )

With a window, gas fireplace, wall lights, coving to the ceiling and central heating radiator.