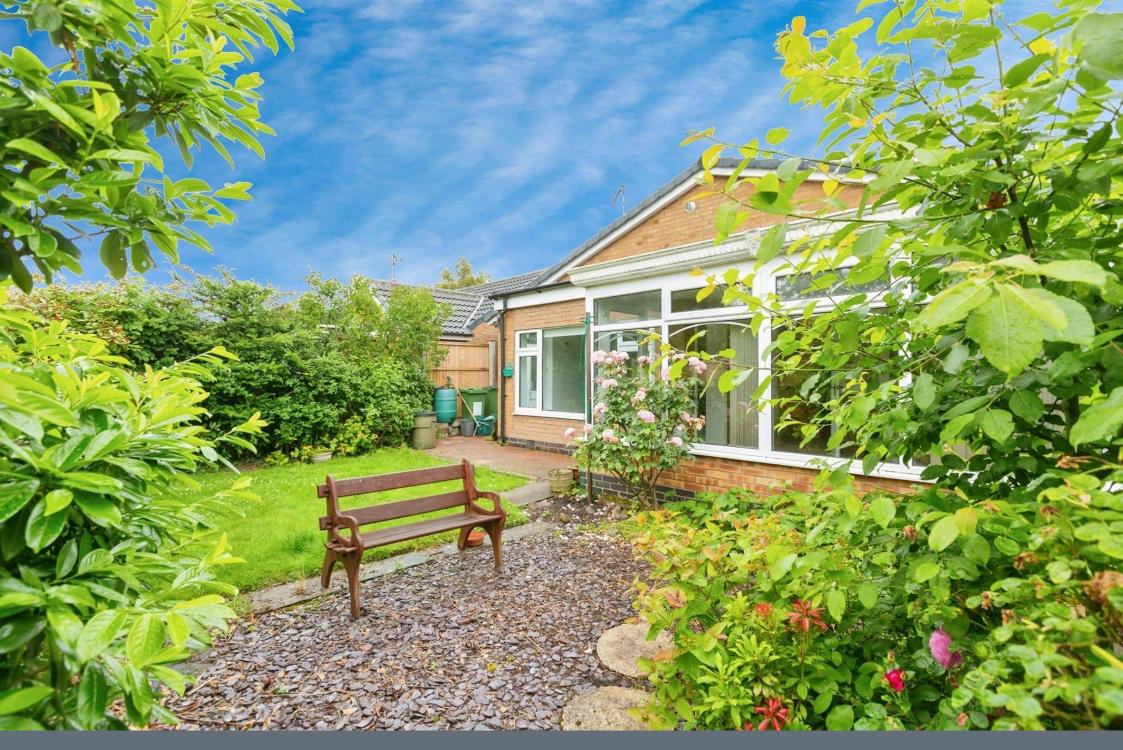

# Outside

At the front of the property there is off road parking leading to the garage and steps to the front door.

The rear garden has a patio area, gravelled area, lawn, mature plants and fenced borders.