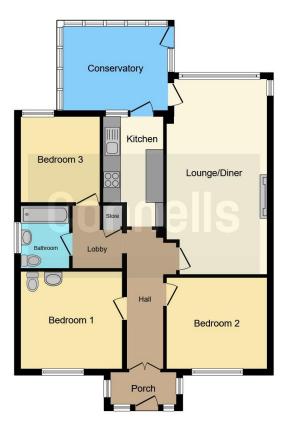

#### **Entrance Porch**

With a door to the front of the property, windows on both sides and door to the hallway.

#### Hallway

With a door from the porch, storage cupboard, central heating radiator and access to all rooms.

#### Lounge

21' 11" x 11' 8" ( 6.68m x 3.56m )

With a window, gas fireplace, wall lights, coving to the ceiling and central heating radiator.

#### Kitchen

10' 6" x 7' 4" ( 3.20m x 2.24m )

Fitted with wall and base units, work surfaces housing the sink drainer, space for a cooker, plumbing for a washing machine, central heating radiator and door to the conservatory.

### Conservatory

With glazing to the sides and rear and a door leading out to the garden.

# **Bedroom One**

11' 5" x 10' 10" ( 3.48m x 3.30m ) With a window to the front of the property and central heating radiator.

# **Bedroom Two**

11' 3" x 10' 2" ( 3.43m x 3.10m ) With a window to the front of the property and central heating radiator.

# **Bedroom Three**

9' 6" x 8' 10" ( 2.90m x 2.69m ) With a window to the rear of the property and central heating radiator.

# Bathroom

There is a bath with shower over, wc, central heating radiator and window to the side of the property.