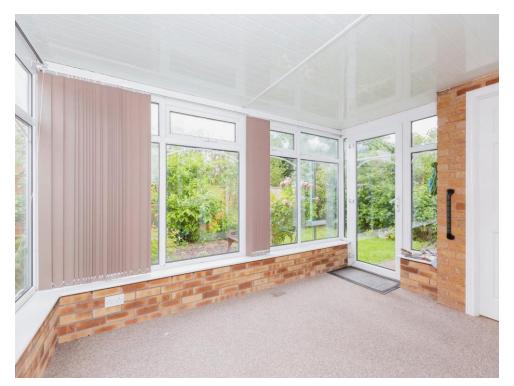

### Conservatory

With glazing to the sides and rear and a door leading out to the garden.