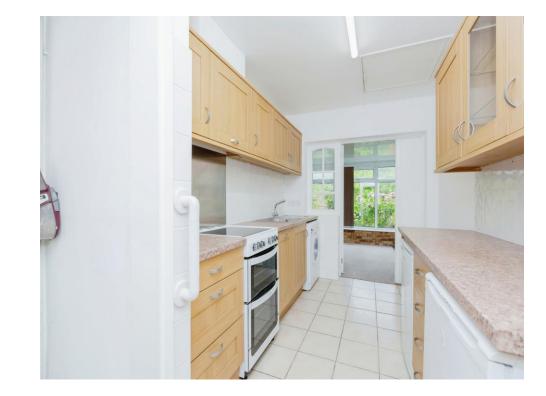

#### Kitchen

10' 6" x 7' 4" ( 3.20m x 2.24m )

Fitted with wall and base units, work surfaces housing the sink drainer, space for a cooker, plumbing for a washing machine, central heating radiator and door to the conservatory.