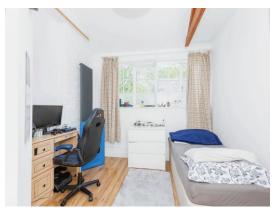

#### **Bedroom Two**

10' 10" x 10' 6" ( 3.30m x 3.20m )

With a double glazed window to the side of the property and central heating radiator.