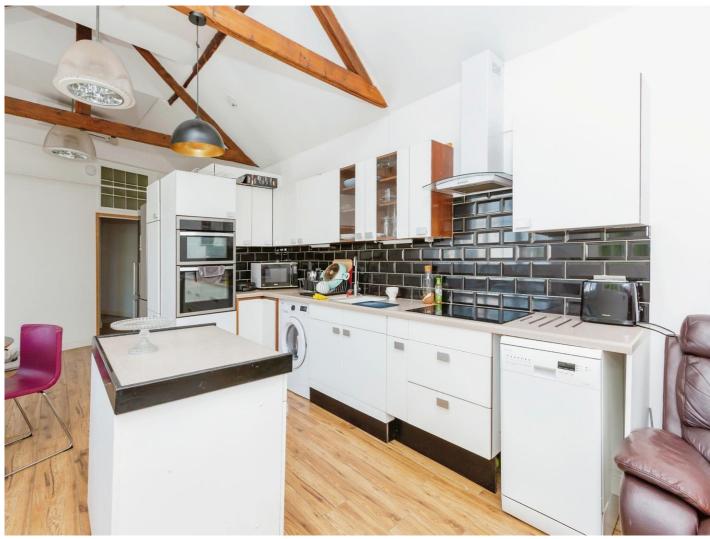

### Kitchen Area

The kitchen has been fitted with wall and base units, work surfaces housing the sink drainer, breakfast bar, splashback tiling, electric oven, induction hob, plumbing for a washing machine, two central heating radiators and a double glazed