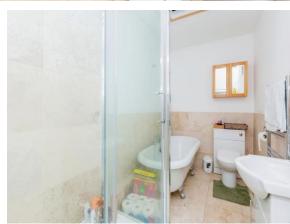

# Bathroom

There is a free standing roll top bath with mixer taps, shower cubicle, wash hand basin in a vanity unit, wc, partly tiled walls and heated chrome radiator.