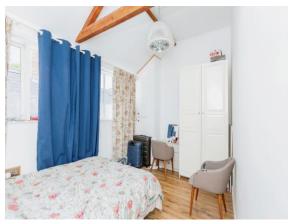

# **Bedroom One**

14' 4" x 10' 6" ( 4.37m x 3.20m )

With a double glazed window to the side of the property, central heating radiator and boiler cupboard.

#### **Bedroom Two**

10' 10" x 10' 6" ( 3.30m x 3.20m )

With a double glazed window to the side of the property and central heating radiator.