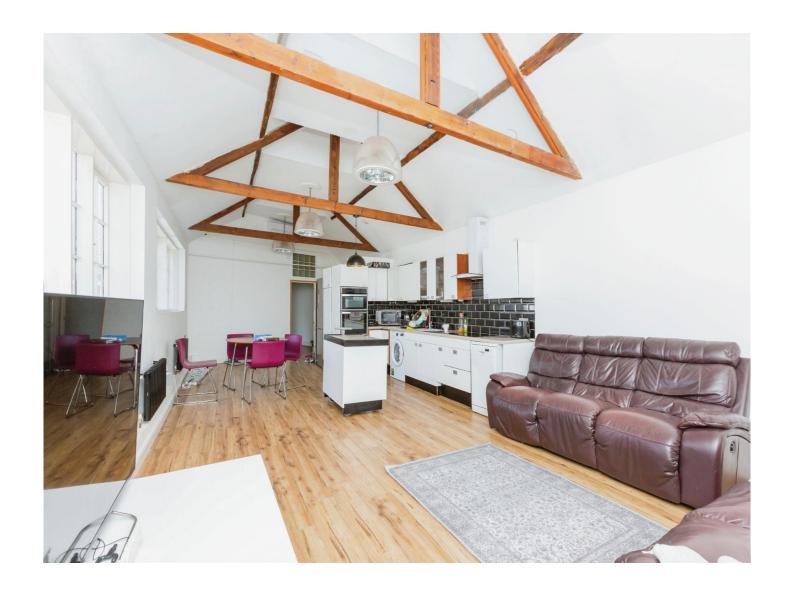

# **Open Plan Lounge/ Kitchen:** 32' x 14' 3" ( 9.75m x 4.34m )

#### Lounge Area

With a window to the side and a window to the front of the property and central heating radiator.

### Kitchen Area

The kitchen has been fitted with wall and base units, work surfaces housing the sink drainer, breakfast bar, splashback tiling, electric oven, induction hob, plumbing for a washing machine, two central heating radiators and a double glazed