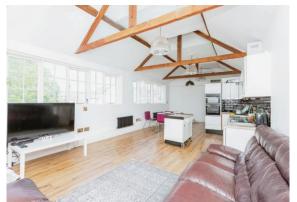

# **Open Plan Lounge/ Kitchen:** 32' x 14' 3" ( 9.75m x 4.34m )

#### Lounge Area

With a window to the side and a window to the front of the property and central heating radiator.

### Kitchen Area

The kitchen has been fitted with wall and base units, work surfaces housing the sink drainer, breakfast bar, splashback tiling, electric oven, induction hob, plumbing for a washing machine, two central heating radiators and a double glazed