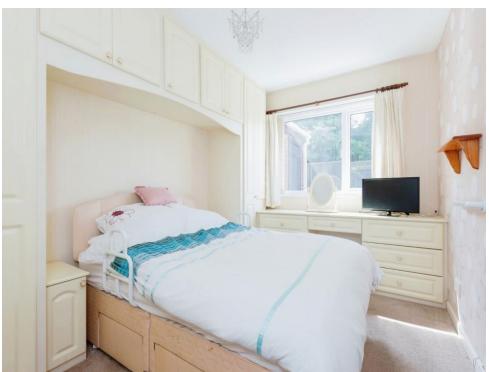

### Bedroom

11' 1" max x 8' 10" ( 3.38m max x 2.69m )

With a double glazed window to the rear of the property, central heating radiator and built in wardrobes and dressing table.