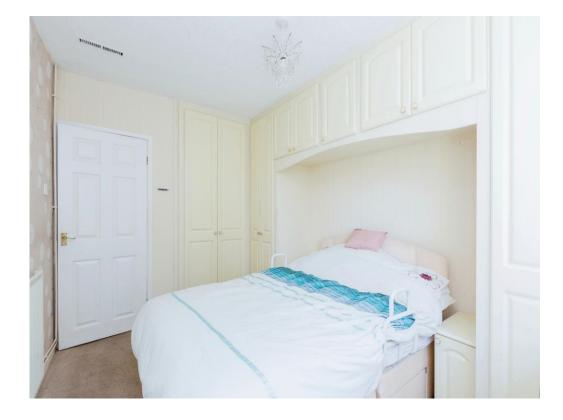

### Bedroom

11' 1" max x 8' 10" ( 3.38m max x 2.69m )

With a double glazed window to the rear of the property, central heating radiator and built in wardrobes and dressing table.