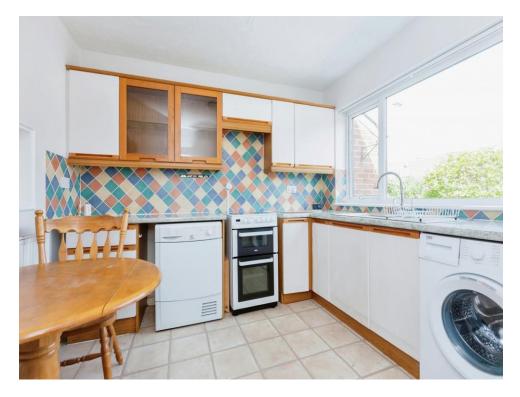

#### Kitchen

10' 1" x 9' 7" ( 3.07m x 2.92m )

Fitted with wall and base units, work surfaces housing the sink drainer, splashback tiling, plumbing for a washing machine, space for a cooker. space for a fridge freezer, tiled flooring and window to the front of the property.