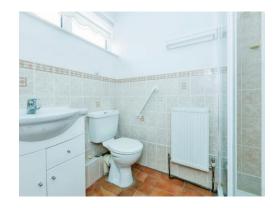

### **Shower Room**

There is a walk in shower cubicle with electric shower and pull down seat, wash hand basin, wc, partly tiled walls, tiled flooring, central heating radiator and obscure double glazed window to the front of the property.