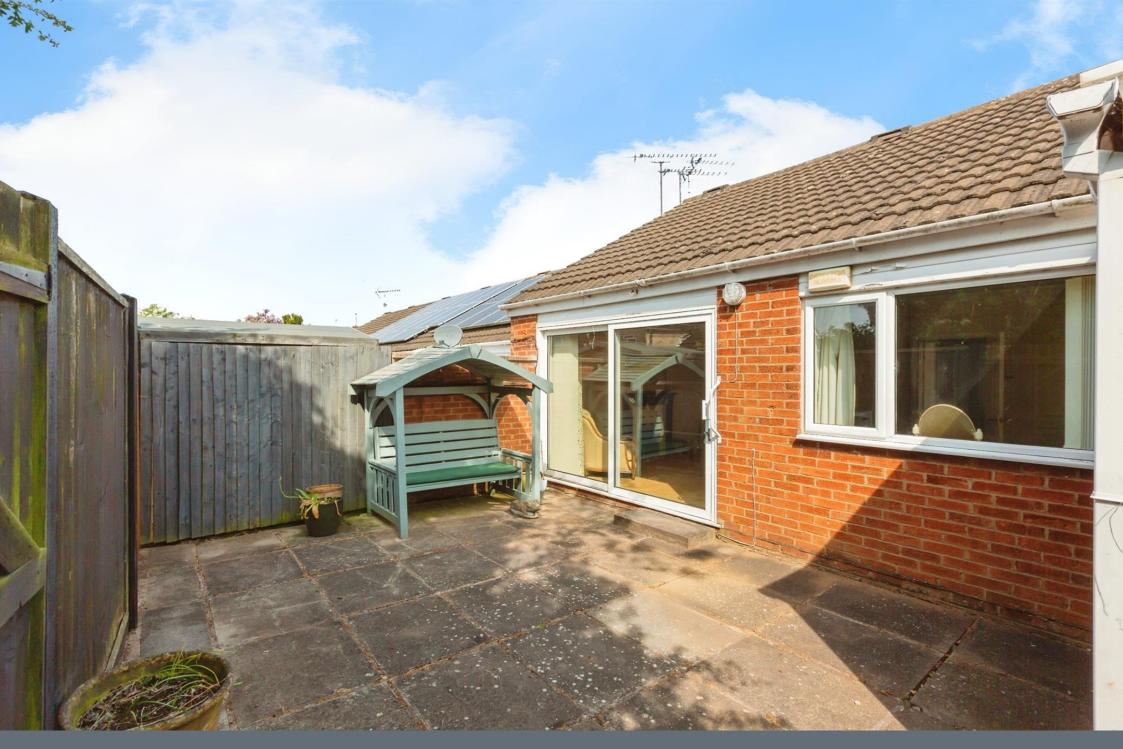

### Outside

At the front of the property there is block paving.

There is a low maintenance rear garden with a brick built shed and fenced borders.

Residential Sales & Lettings | Mortgage Services | Conveyancing | Surveyors | Land & New Homes