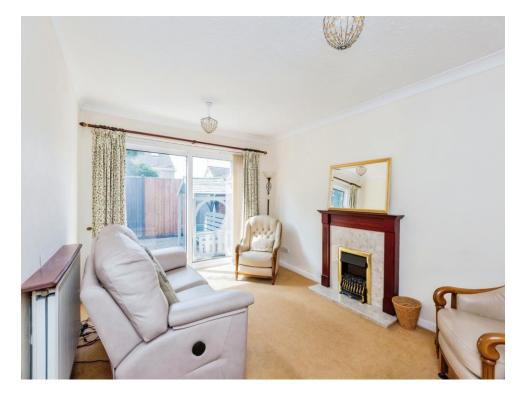

#### Lounge

14' 10" x 10' 10" ( 4.52m x 3.30m )

With an electric fire with feature surround, coving to the ceiling, two central heating radiators and double glazed sliding patio doors to the rear.