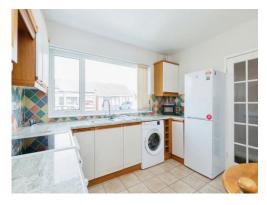

#### Kitchen

10' 1" x 9' 7" ( 3.07m x 2.92m )

Fitted with wall and base units, work surfaces housing the sink drainer, splashback tiling, plumbing for a washing machine, space for a cooker. space for a fridge freezer, tiled flooring and window to the front of the property.