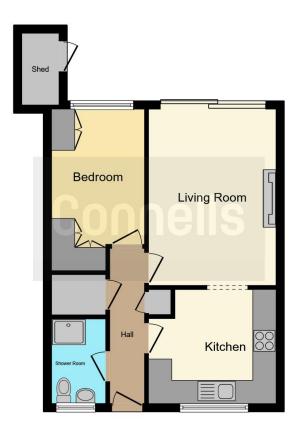

This mid terrace bungalow is located in a culde-sac position and benefits from a lounge, kitchen, bedroom and shower room. There is also a low maintenance rear garden. Viewing is highly recommended.

#### **Entrance Hall**

With a door to the front of the property and a storage cupboard.

#### Lounge

14' 10" x 10' 10" ( 4.52m x 3.30m )

With an electric fire with feature surround, coving to the ceiling, two central heating radiators and double glazed sliding patio doors to the rear.

#### Kitchen

10' 1" x 9' 7" ( 3.07m x 2.92m )

Fitted with wall and base units, work surfaces housing the sink drainer, splashback tiling, plumbing for a washing machine, space for a cooker. space for a fridge freezer, tiled flooring and window to the front of the property.

### Bedroom

11' 1" max x 8' 10" ( 3.38m max x 2.69m )

With a double glazed window to the rear of the property, central heating radiator and built in wardrobes and dressing table.

### **Shower Room**

There is a walk in shower cubicle with electric shower and pull down seat, wash hand basin, wc, partly tiled walls, tiled flooring, central heating radiator and obscure double glazed window to the front of the property.

### Outside

At the front of the property there is block paving.

There is a low maintenance rear garden with a brick built shed and fenced borders.

Residential Sales & Lettings | Mortgage Services | Conveyancing | Surveyors | Land & New Homes

This floor plan is for illustrative purposes only. It is not drawn to scale. Any measurements, floor areas (including any total floor area), openings and orientation are approximate. No details are guaranteed, they cannot be relied upon for any purpose and they do not form part of any agreement. No liability is taken for any error, omission or misstatement. A party must rely upon its own inspection(s). Powered by www.focalagent.com