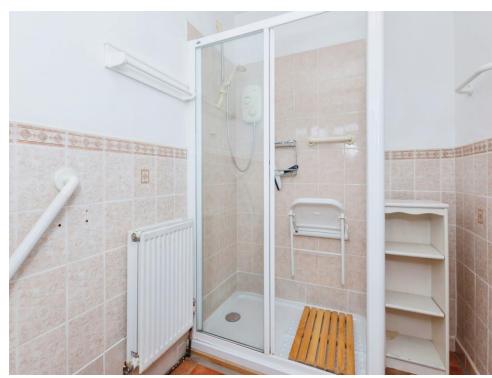

### **Shower Room**

There is a walk in shower cubicle with electric shower and pull down seat, wash hand basin, wc, partly tiled walls, tiled flooring, central heating radiator and obscure double glazed window to the front of the property.