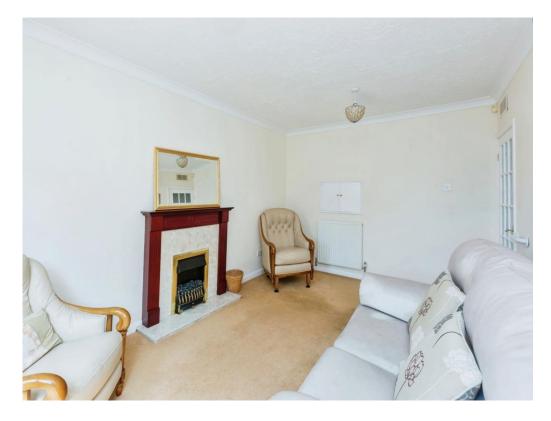

#### Lounge

14' 10" x 10' 10" ( 4.52m x 3.30m )

With an electric fire with feature surround, coving to the ceiling, two central heating radiators and double glazed sliding patio doors to the rear.