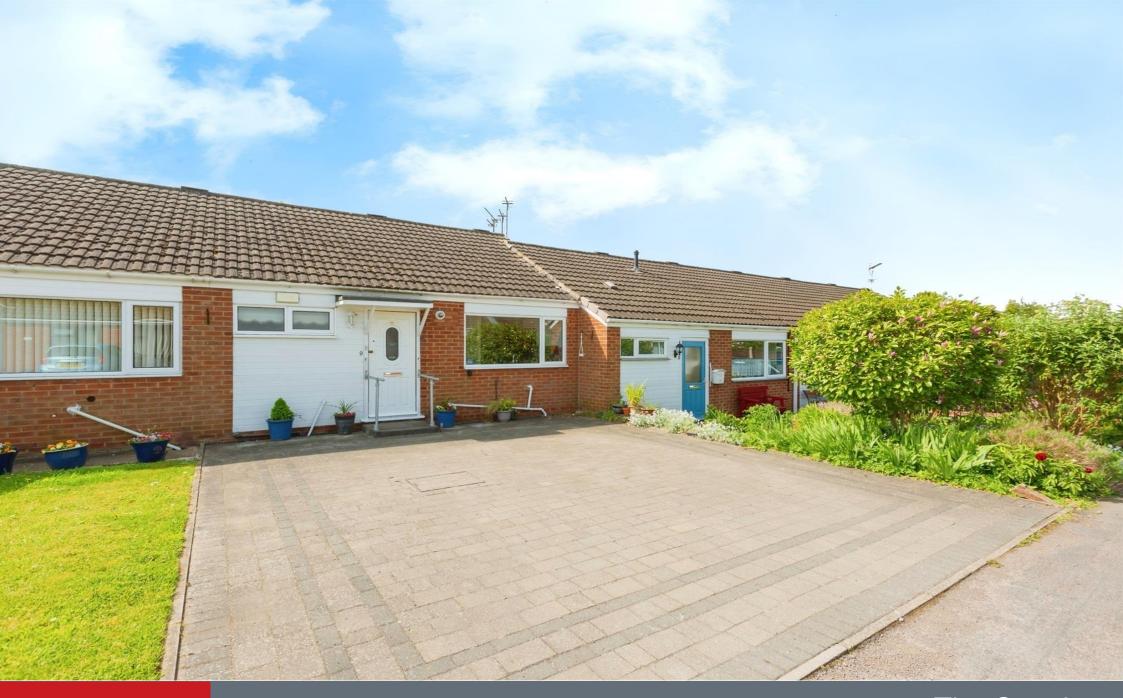

This mid terrace bungalow is located in a culde-sac position and benefits from a lounge, kitchen, bedroom and shower room. There is also a low maintenance rear garden. Viewing is highly recommended.

### Outside

At the front of the property there is block paving.

There is a low maintenance rear garden with a brick built shed and fenced borders.

Residential Sales & Lettings | Mortgage Services | Conveyancing | Surveyors | Land & New Homes