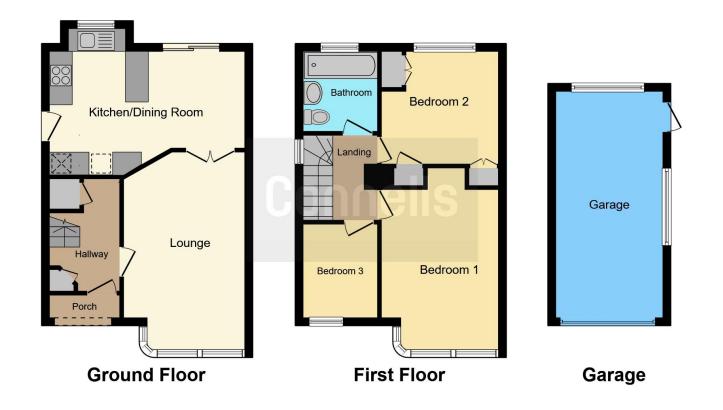

#### **Entrance Hall**

With a door to the front of the property, stairs rising to the first floor and central heating radiator.

# Lounge

16' 10" x 10' 7" ( 5.13m x 3.23m )

With a window to the front of the property, central heating radiator and double doors through to the kitchen/diner.

#### Kitchen/ Diner

16' 10" x 9' 4" ( 5.13m x 2.84m )

Fitted with wall and base units, work surfaces housing the sink drainer, integrated electric oven, gas hob with cooker hood over, integrated washing machine, integrated fridge freezer, central heating radiator, spot lights to the ceiling, door to the side of the property, double glazed window to the rear of the property and double glazed patio doors leading out to the rear garden.

# **First Floor Landing**

With stairs rising from the ground floor.

## **Bedroom One**

14' 7" x 9' 11" ( 4.45m x 3.02m )

With a double glazed window to the front of the property and central heating radiator.

### **Bedroom Two**

12' x 10' 2" ( 3.66m x 3.10m )

With a double glazed window to the rear of the property, fitted wardrobes, boiler and water tank and central heating radiator.

## **Bedroom Three**

8' 1" x 6' 5" ( 2.46m x 1.96m )

With a double glazed window to the front of the property and central heating radiator.

# **Family Bathroom**

7' 2" x 6' 4" ( 2.18m x 1.93m )

There is an 'L' shaped bath with mixer taps and shower over, wash hand basin in a vanity unit, wc, extractor fan, partly tiled walls and double glazed window to the rear of the property.

# Garage

The garage has an electric door at the front, electric connected with three double sockets, windows to the rear and side and a single door at the side leading out to the rear garden.

Residential Sales & Lettings | Mortgage Services | Conveyancing | Surveyors | Land & New Homes