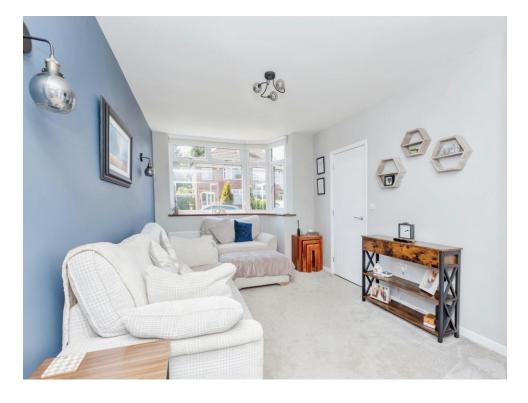

# Lounge

16' 10" x 10' 7" ( 5.13m x 3.23m )

With a window to the front of the property, central heating radiator and double doors through to the kitchen/diner.