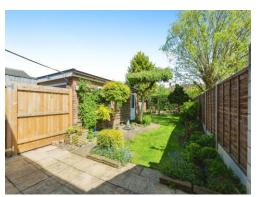

#### Outside

At the front of the property there is a block paved driveway which leads to the garage. There is a lawned garden with a small wall to the front.

The rear garden has paved patio areas, lawn and borders with mature shrubs and trees.