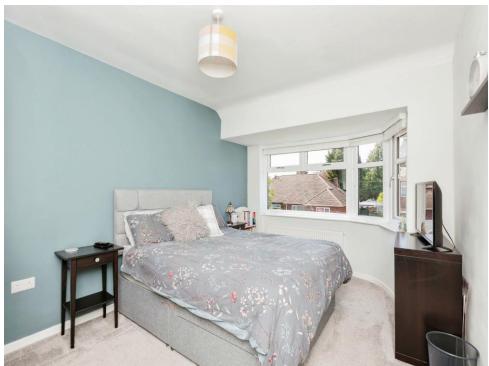

## **Bedroom One**

14' 7" x 9' 11" ( 4.45m x 3.02m )

With a double glazed window to the front of the property and central heating radiator.

### **Bedroom Two**

12' x 10' 2" ( 3.66m x 3.10m )

With a double glazed window to the rear of the property, fitted wardrobes, boiler and water tank and central heating radiator.

## **Bedroom Three**

8' 1" x 6' 5" ( 2.46m x 1.96m )

With a double glazed window to the front of the property and central heating radiator.