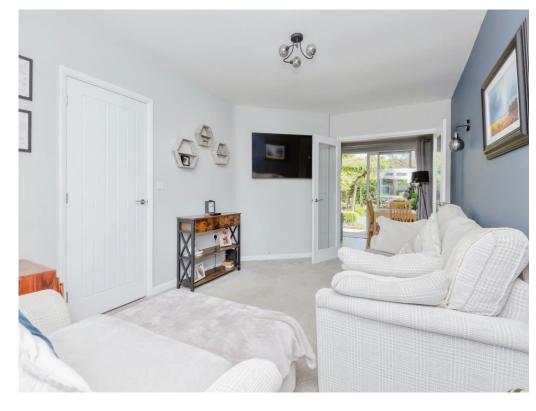

# Lounge

16' 10" x 10' 7" ( 5.13m x 3.23m )

With a window to the front of the property, central heating radiator and double doors through to the kitchen/diner.