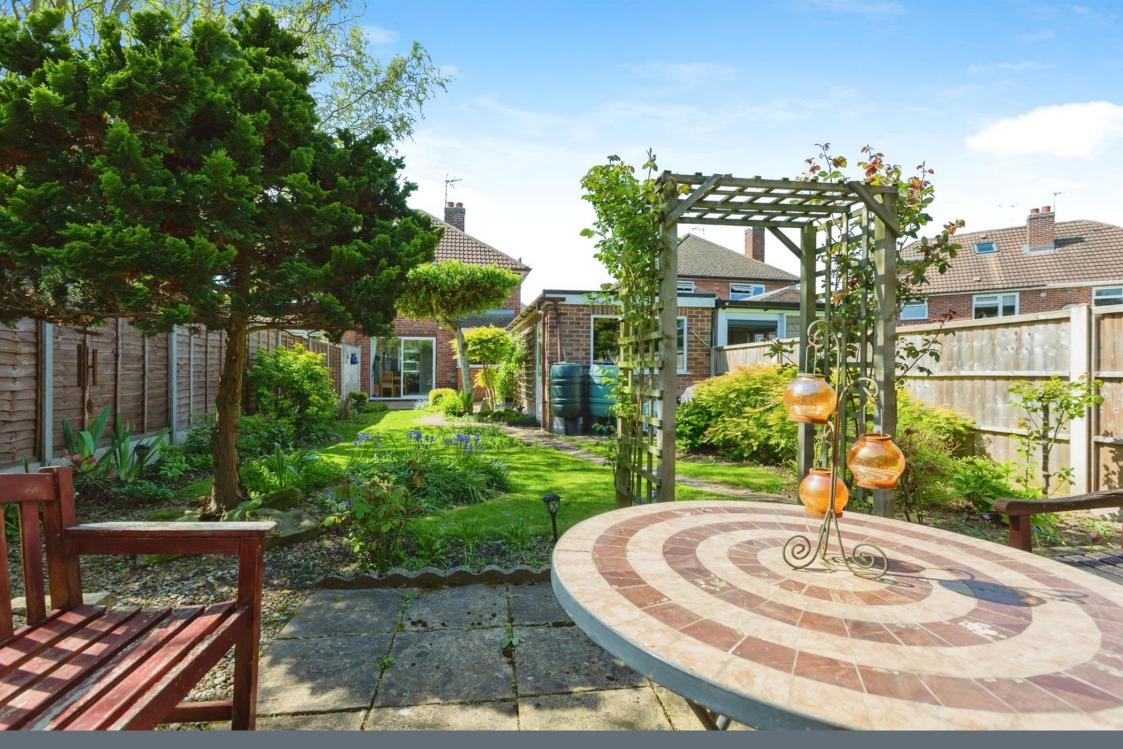

#### Outside

At the front of the property there is a block paved driveway which leads to the garage. There is a lawned garden with a small wall to the front.

The rear garden has paved patio areas, lawn and borders with mature shrubs and trees.