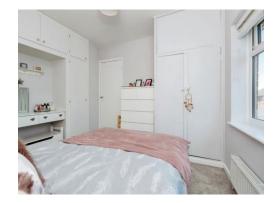

### **Bedroom Two**

12' x 10' 2" ( 3.66m x 3.10m )

With a double glazed window to the rear of the property, fitted wardrobes, boiler and water tank and central heating radiator.

## **Bedroom Three**

8' 1" x 6' 5" ( 2.46m x 1.96m )

With a double glazed window to the front of the property and central heating radiator.