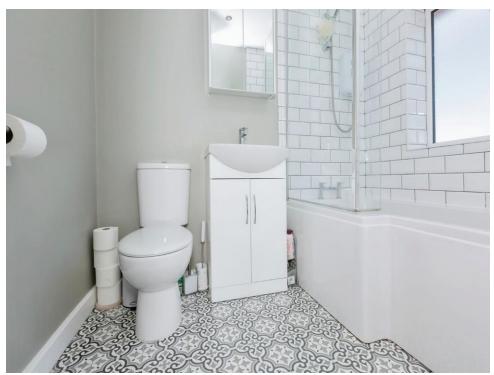

# **Family Bathroom**

7' 2" x 6' 4" ( 2.18m x 1.93m )

There is an 'L' shaped bath with mixer taps and shower over, wash hand basin in a vanity unit, wc, extractor fan, partly tiled walls and double glazed window to the rear of the property.