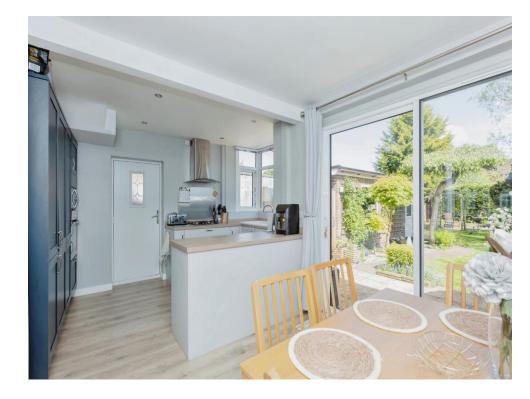

#### Kitchen/ Diner

16' 10" x 9' 4" ( 5.13m x 2.84m )

Fitted with wall and base units, work surfaces housing the sink drainer, integrated electric oven, gas hob with cooker hood over, integrated washing machine, integrated fridge freezer, central heating radiator, spot lights to the ceiling, door to the side of the property, double glazed window to the rear of the property and double glazed patio doors leading out to the rear garden.