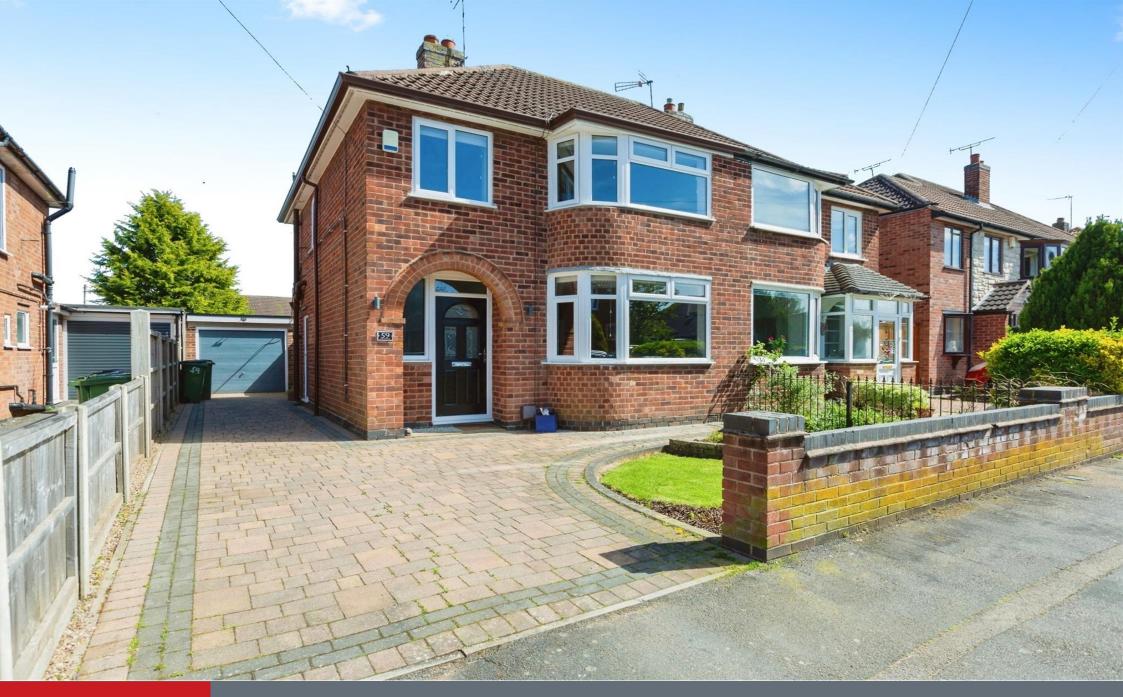

This semi-detached property is well presented throughout and is situated in a popular area of Blaby. It benefits from three bedrooms, and a bathroom, lounge, kitchen/diner, off road parking, garage and mature rear garden. Viewing is highly recommended.

#### Outside

At the front of the property there is a block paved driveway which leads to the garage. There is a lawned garden with a small wall to the front.

The rear garden has paved patio areas, lawn and borders with mature shrubs and trees.