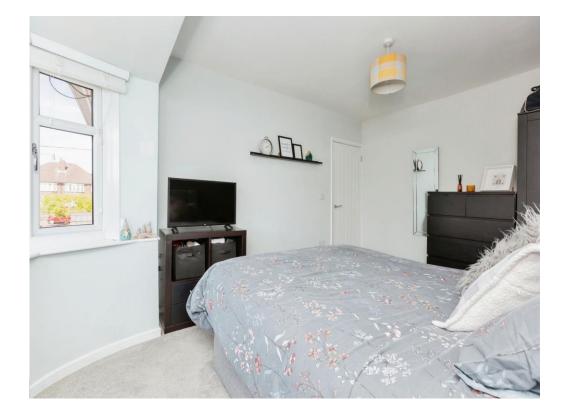

## **Bedroom One**

14' 7" x 9' 11" ( 4.45m x 3.02m )

With a double glazed window to the front of the property and central heating radiator.

### **Bedroom Two**

12' x 10' 2" ( 3.66m x 3.10m )

With a double glazed window to the rear of the property, fitted wardrobes, boiler and water tank and central heating radiator.

## **Bedroom Three**

8' 1" x 6' 5" ( 2.46m x 1.96m )

With a double glazed window to the front of the property and central heating radiator.