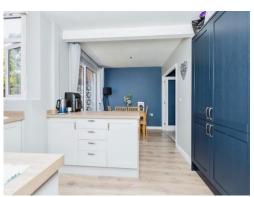

#### Kitchen/ Diner

16' 10" x 9' 4" ( 5.13m x 2.84m )

Fitted with wall and base units, work surfaces housing the sink drainer, integrated electric oven, gas hob with cooker hood over, integrated washing machine, integrated fridge freezer, central heating radiator, spot lights to the ceiling, door to the side of the property, double glazed window to the rear of the property and double glazed patio doors leading out to the rear garden.