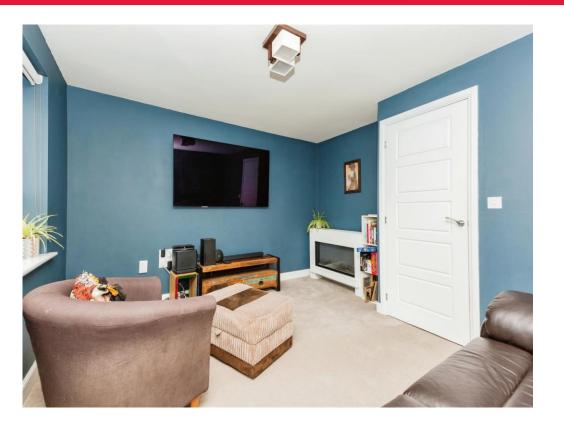

## Lounge

12' 11" max x 11' 10" ( 3.94m max x 3.61m ) With two double glazed windows to the front of the property and central heating radiator.