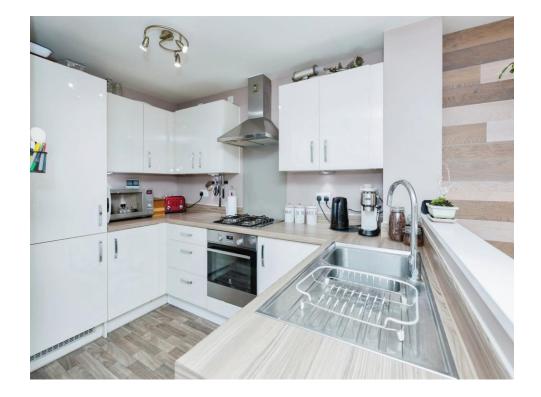

## **Kitchen/ Diner**

#### 23' 11" x 12' 10" (7.29m x 3.91m)

Fitted with wall and base units, work surfaces housing the stainless steel sink drainer, breakfast bar, integrated gas oven, gas hob with cooker hood over, integrated dish washer, space and plumbing for an integrated washing machine, integrated fridge/freezer, central heating radiator and double glazed doors leading out to the garden.