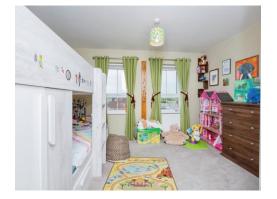

# **Bedroom Two**

#### 13' 1" x 12' 10" ( 3.99m x 3.91m )

There are two double glazed windows to the front of the property, two double built in wardrobes, central heating radiator and a raised storage cupboard.

## **Bedroom Three**

#### 12' 11" x 11' 5" ( 3.94m x 3.48m )

With two double glazed windows to the rear of the property, storage cupboard and central heating radiator.