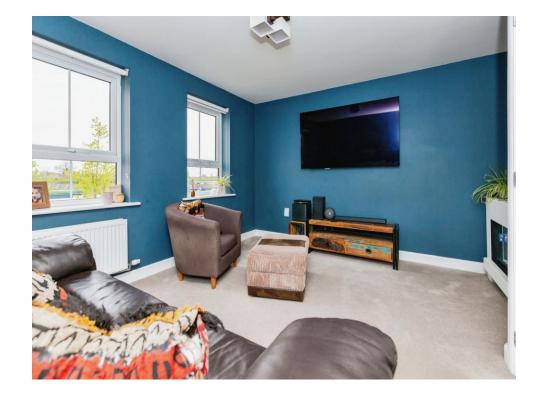

## Lounge

12' 11" max x 11' 10" ( 3.94m max x 3.61m ) With two double glazed windows to the front of the property and central heating radiator.