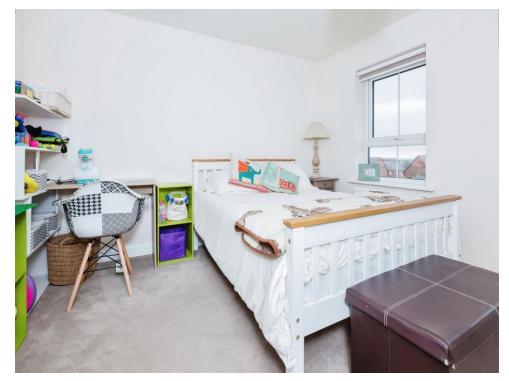

#### **Bedroom One**

10' 10" x 9' 11" ( 3.30m x 3.02m )

With two double glazed windows to the rear of the property, built in wardrobes with built in dressing table, central heating radiator and access to the en-suite.

# **Bedroom Two**

## **Bedroom Three**