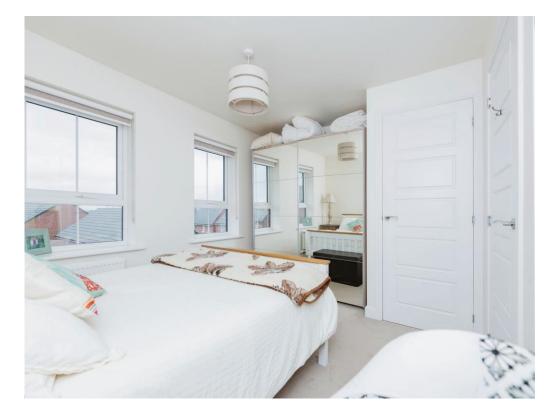

#### **Bedroom One**

10' 10" x 9' 11" ( 3.30m x 3.02m )

With two double glazed windows to the rear of the property, built in wardrobes with built in dressing table, central heating radiator and access to the en-suite.

# **Bedroom Two**

#### 13' 1" x 12' 10" ( 3.99m x 3.91m )

There are two double glazed windows to the front of the property, two double built in wardrobes, central heating radiator and a raised storage cupboard.

## **Bedroom Three**

#### 12' 11" x 11' 5" ( 3.94m x 3.48m )

With two double glazed windows to the rear of the property, storage cupboard and central heating radiator.