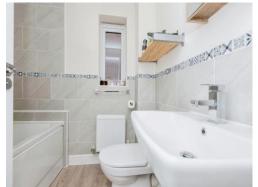

# Family Bathroom

There is a bath with shower over, wash hand basin, wc, partly tiled walls, central heating radiator and double glazed window to the side of the property.