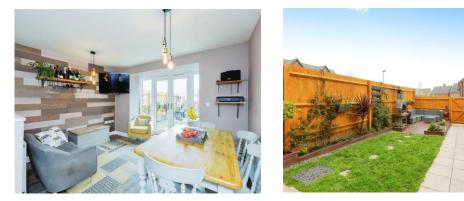

## **Kitchen/ Diner**

#### 23' 11" x 12' 10" (7.29m x 3.91m)

Fitted with wall and base units, work surfaces housing the stainless steel sink drainer, breakfast bar, integrated gas oven, gas hob with cooker hood over, integrated dish washer, space and plumbing for an integrated washing machine, integrated fridge/freezer, central heating radiator and double glazed doors leading out to the garden.

## Outside

At the front of the property there is a small area with shrubs, wrought iron fence and path to the front door.

The south facing rear garden has a lawn, decking area, flower beds, paved pathway to the rear gate and timber fenced borders.