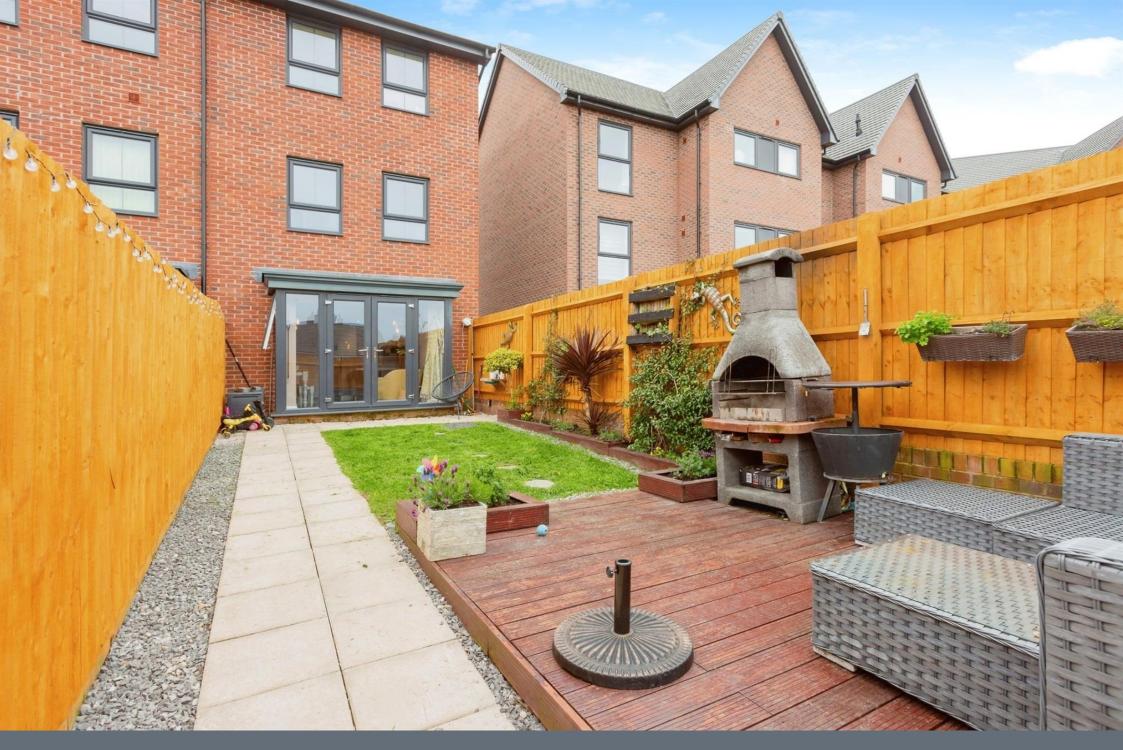

## Outside

At the front of the property there is a small area with shrubs, wrought iron fence and path to the front door.

The south facing rear garden has a lawn, decking area, flower beds, paved pathway to the rear gate and timber fenced borders.

There is off road parking and a separate Leasehold single garage.

Residential Sales & Lettings | Mortgage Services | Conveyancing | Surveyors | Land & New Homes

This floor plan is for illustrative purposes only. It is not drawn to scale. Any measurements, floor areas (including any total floor area), openings and orientation are approximate. No details are guaranteed, they cannot be relied upon for any purpose and they do not form part of any agreement. No liability is taken for any error, omission or misstatement. A party must rely upon its own inspection(s). Powered by www.focalagent.com