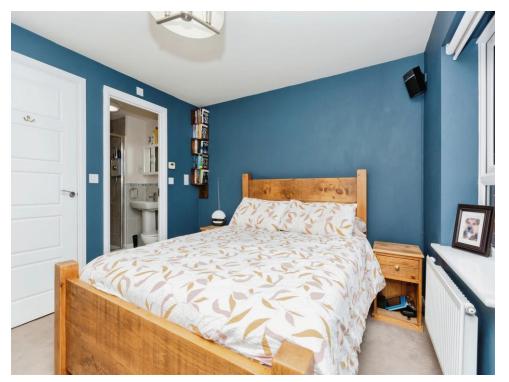

#### **Bedroom One**

10' 10" x 9' 11" ( 3.30m x 3.02m )

With two double glazed windows to the rear of the property, built in wardrobes with built in dressing table, central heating radiator and access to the en-suite.

## **En-Suite**

There is a shower cubicle, wash hand basin, wc, partly tiled walls and central heating radiator.