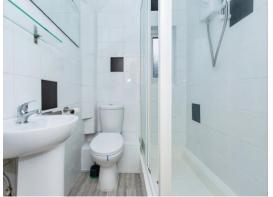

#### Shower Room

There is a shower cubicle, wash hand basin, wc, tiled walls and double glazed window to the rear of the property.