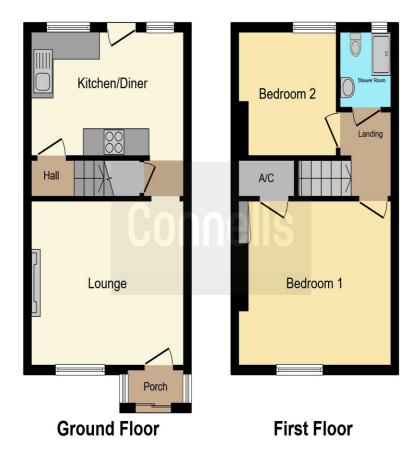

#### Outside

There is a small frontage with steps to the front door.

The rear garden is paved for low maintenance with fenced borders.

This floor plan is for illustrative purposes only. It is not drawn to scale. Any measurements, floor areas (including any total floor area), openings and orientation are approximate. No details are guaranteed, they cannot be relied upon for any purpose and they do not form part of any agreement. No liability is taken for any error, omission or missiatement. A party must rely upon its own inspection(s). Powered by www.focalagent.com