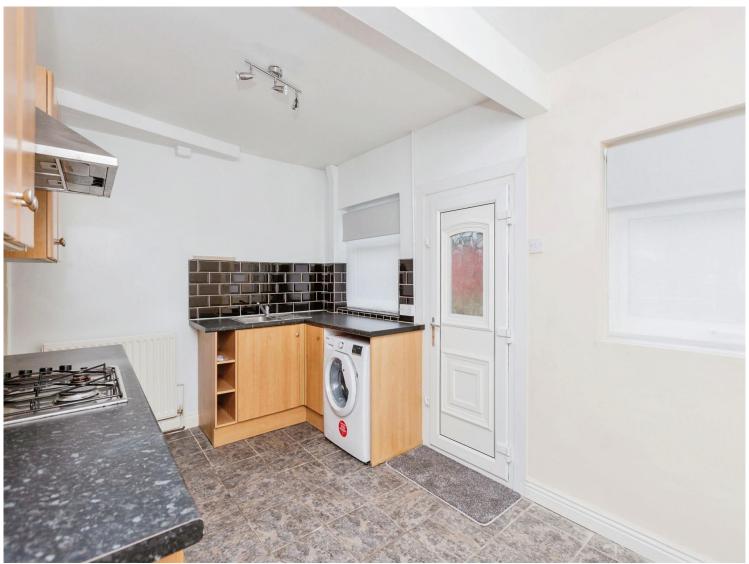

#### **Kitchen/Diner**

13' 8" x 8' 10" (4.17m x 2.69m) Fitted with wall and base units, work surfaces housing the stainless steel sink drainer, splashback tiling, integrated electric oven and gas hob with cooker hood over, plumbing for a washing machine, central heating radiator, door to the stairs, understairs cupboard, two double glazed windows to the rear and door leading out to the rear garden.