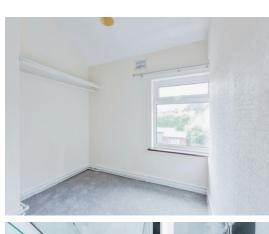

#### **Bedroom Two**

 $8^{'}$  10" x 8' 3" ( 2.69m x 2.51m ) With a double glazed window to the rear of the property and central heating radiator.