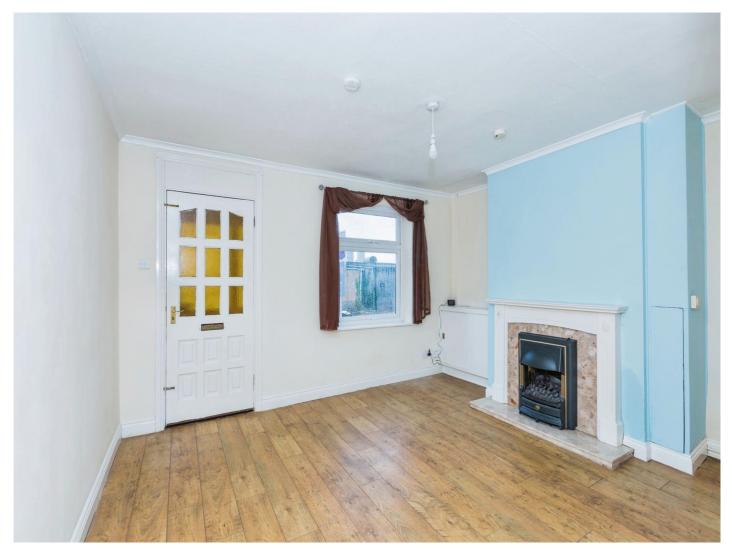

#### Lounge

13' 9" max x 11' 11" max ( 4.19m max x 3.63m max ) There is a double glazed window to the front of the property, fireplace with surround and central heating radiator.