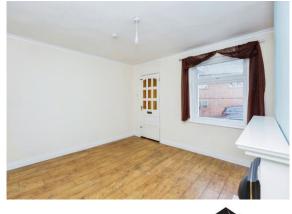

#### **Entrance Porch**

With a door to the front of the property and door through to the lounge.

#### Lounge

13' 9" max x 11' 11" max ( 4.19m max x 3.63m max ) There is a double glazed window to the front of the property, fireplace with surround and central heating radiator.