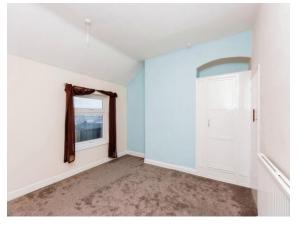

#### **Bedroom One**

13' 9" max x 12' (4.19m max x 3.66m) With a double glazed window to the front of the property, built in wardrobe, central heating radiator.

#### **Bedroom Two**

 $8^{'}$  10" x 8' 3" ( 2.69m x 2.51m ) With a double glazed window to the rear of the property and central heating radiator.