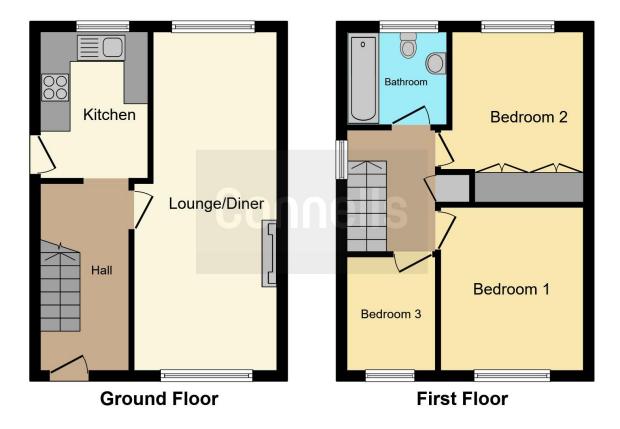

#### **Entrance Hall**

With a door to the front of the property and stairs rising to the first floor.

### Lounge/ Diner

23' 2" x 9' 5" (7.06m x 2.87m)

With a double glazed window to the front of the property, electric fireplace, central heating radiator and double glazed window to the rear.

#### Kitchen

#### 9' 5" x 7' 11" ( 2.87m x 2.41m )

Fitted with wall and base units, work surfaces housing the stainless steel sink drainer, splashback tiling, integrated electric oven, gas hob with cooker hood over, plumbing for a washing machine, space for a fridge freezer, tiled flooring, double glazed window to the rear and door to the side of the property.

### **First Floor Landing**

With stairs rising from the hallway, airing cupboard, loft access and double glazed window to the side of the property.

### **Bedroom One**

11' 2" x 9' 4" ( 3.40m x 2.84m )

With a double glazed window to the front of the property and central heating radiator.

# **Bedroom Two**

9' 7" max x 9' 4" max ( 2.92m max x 2.84m max )

With a double glazed window to the rear of the property, built in wardrobes and central heating radiator.

#### **Bedroom Three**

8' 1" x 6' 2" (2.46m x 1.88m)

With a double glazed window to the front of the property and central heating radiator.

#### Bathroom

There is a bath with shower over, wash hand basin, wc, tiled walls, tiled floor, heated chrome towel radiator and double glazed window to the rear of the property.