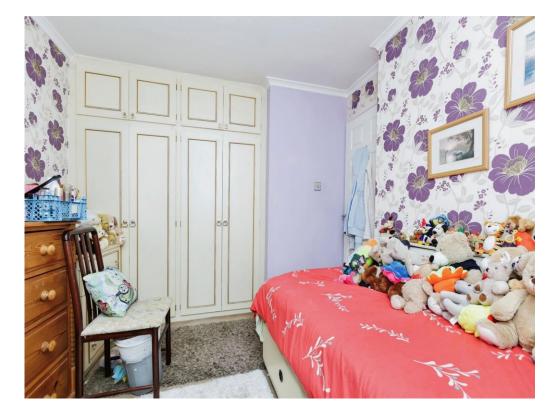

### **Bedroom One**

11' 2" x 9' 4" ( 3.40m x 2.84m )

With a double glazed window to the front of the property and central heating radiator.

# **Bedroom Two**

9' 7" max x 9' 4" max ( 2.92m max x 2.84m max )

With a double glazed window to the rear of the property, built in wardrobes and central heating radiator.

#### **Bedroom Three**

8' 1" x 6' 2" (2.46m x 1.88m)

With a double glazed window to the front of the property and central heating radiator.