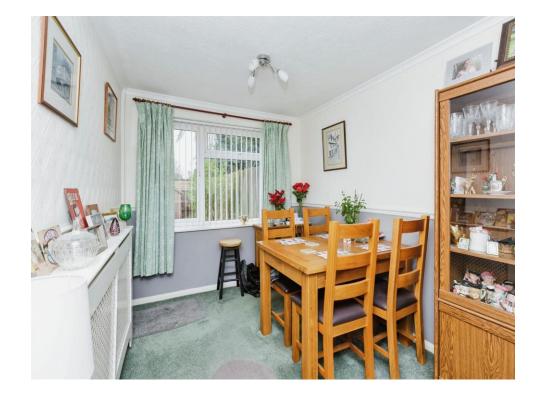

### Lounge/ Diner

23' 2" x 9' 5" (7.06m x 2.87m)

With a double glazed window to the front of the property, electric fireplace, central heating radiator and double glazed window to the rear.