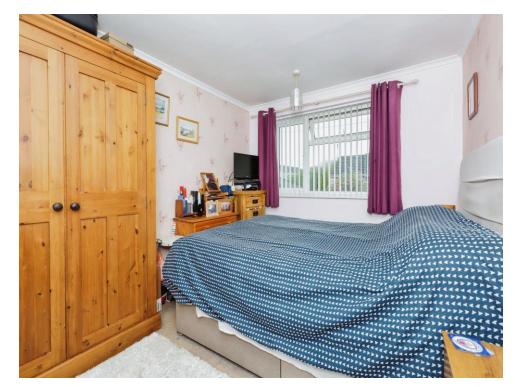

### **Bedroom One**

11' 2" x 9' 4" ( 3.40m x 2.84m )

With a double glazed window to the front of the property and central heating radiator.

# **Bedroom Two**

9' 7" max x 9' 4" max ( 2.92m max x 2.84m max )

With a double glazed window to the rear of the property, built in wardrobes and central heating radiator.

#### **Bedroom Three**

8' 1" x 6' 2" (2.46m x 1.88m)

With a double glazed window to the front of the property and central heating radiator.