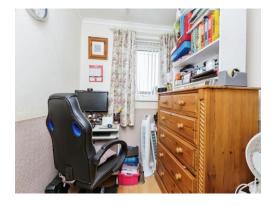

#### **Bedroom Three**

8' 1" x 6' 2" (2.46m x 1.88m)

With a double glazed window to the front of the property and central heating radiator.