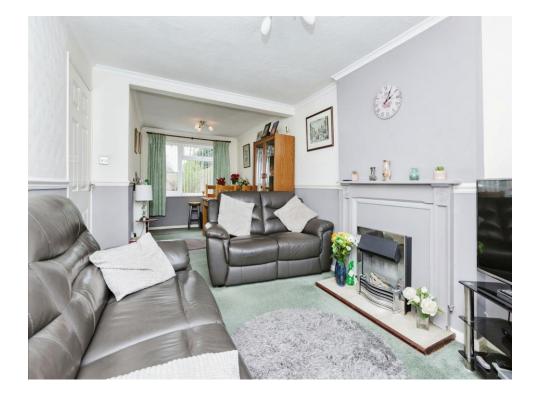

### Lounge/ Diner

23' 2" x 9' 5" (7.06m x 2.87m)

With a double glazed window to the front of the property, electric fireplace, central heating radiator and double glazed window to the rear.