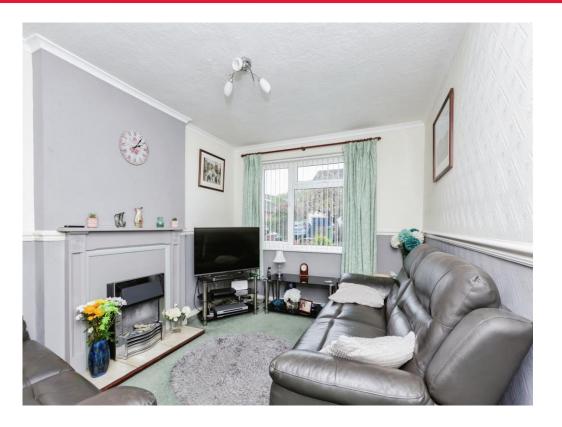

### Lounge/ Diner

23' 2" x 9' 5" (7.06m x 2.87m)

With a double glazed window to the front of the property, electric fireplace, central heating radiator and double glazed window to the rear.