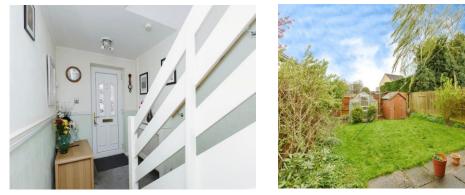

#### **Entrance Hall**

With a door to the front of the property and stairs rising to the first floor.

# Outside

At the front of the property there is a lawned garden with driveway to the side

The rear garden has a lawn, patio area and timber fenced borders. There is a carport at the side.

Residential Sales & Lettings | Mortgage Services | Conveyancing | Surveyors | Land & New Homes