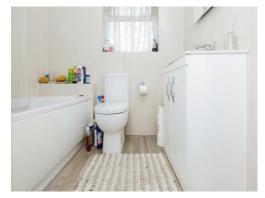

#### Bathroom

There is a bath with shower over, wash hand basin, wc, tiled walls, tiled floor, heated chrome towel radiator and double glazed window to the rear of the property.