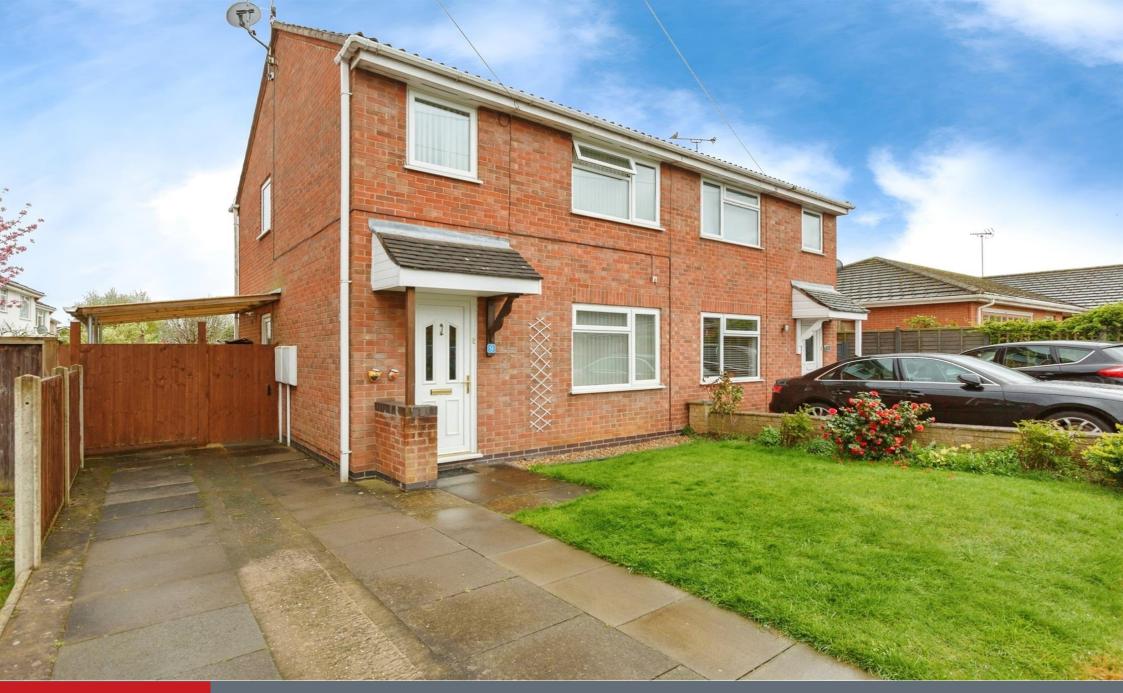

This three bedroom semi-detached property is situated in a cul-de-sac location in Whetstone. The property would make an ideal home for a first time purchaser and benefits from a driveway. Viewing is highly recommended to appreciate this property.

# Outside

At the front of the property there is a lawned garden with driveway to the side

The rear garden has a lawn, patio area and timber fenced borders. There is a carport at the side.

Residential Sales & Lettings | Mortgage Services | Conveyancing | Surveyors | Land & New Homes