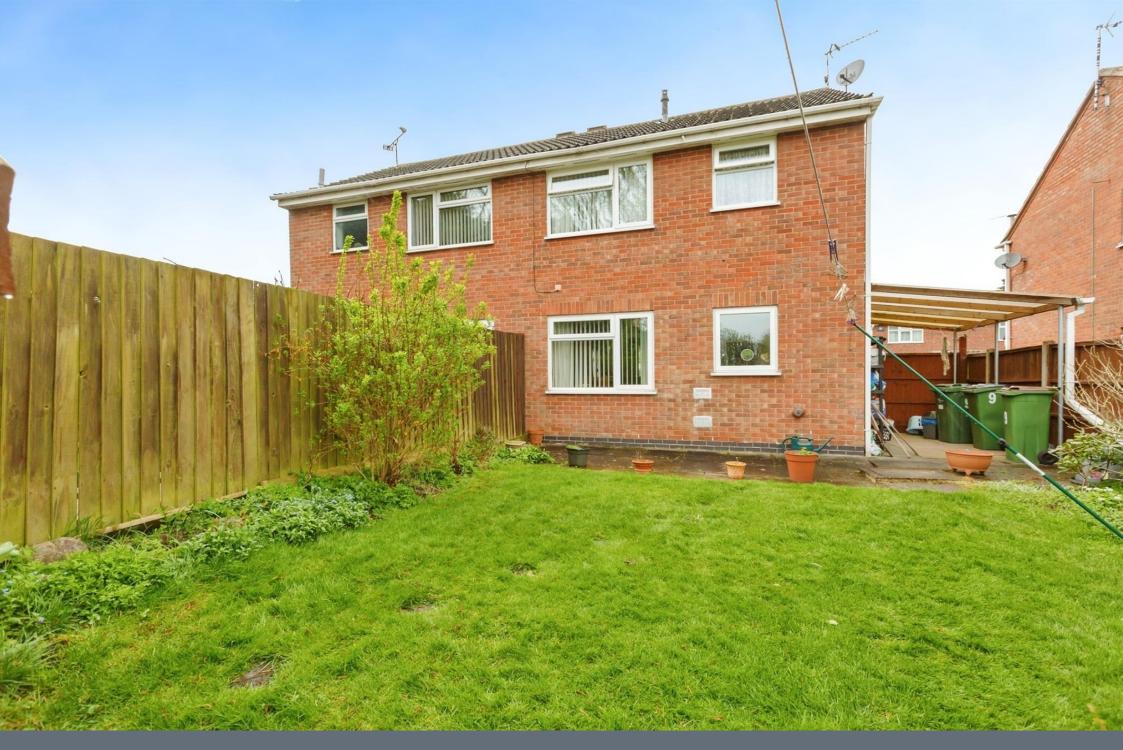

# Outside

At the front of the property there is a lawned garden with driveway to the side

The rear garden has a lawn, patio area and timber fenced borders. There is a carport at the side.

Residential Sales & Lettings | Mortgage Services | Conveyancing | Surveyors | Land & New Homes