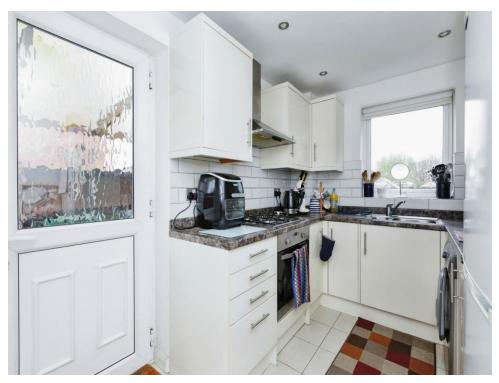

#### Kitchen

#### 9' 5" x 7' 11" ( 2.87m x 2.41m )

Fitted with wall and base units, work surfaces housing the stainless steel sink drainer, splashback tiling, integrated electric oven, gas hob with cooker hood over, plumbing for a washing machine, space for a fridge freezer, tiled flooring, double glazed window to the rear and door to the side of the property.