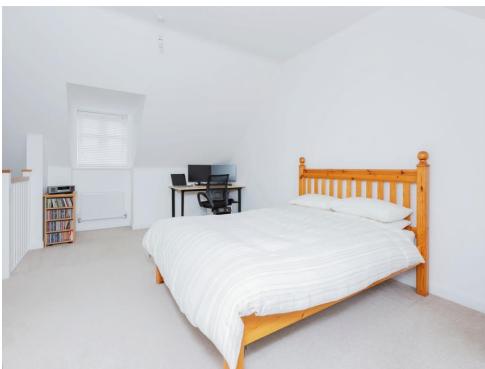

#### **Bedroom One**

20' x 15' 5" ( 6.10m x 4.70m )

With stairs rising from the first floor, double glazed window to the front, two skylight windows to the rear of the property and two central heating radiators.