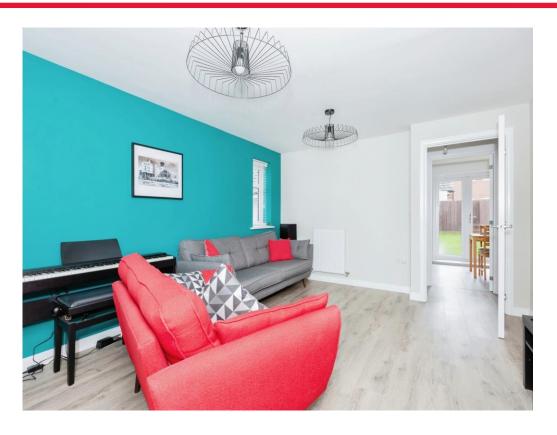

### Lounge

16' 9" x 12' 2" (5.11m x 3.71m)

With double glazed windows to the front and side and of the property, under stairs cupboard, central heating radiator and door to the inner hall.