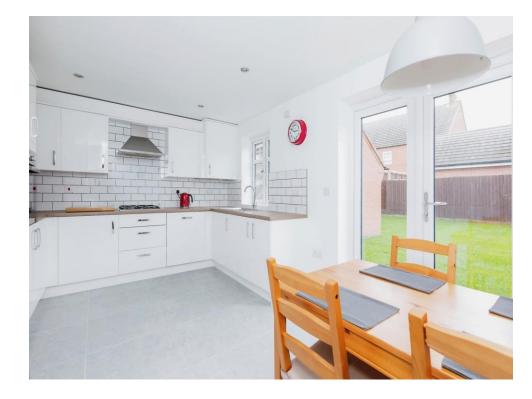

## Kitchen/ Diner

15' 5" x 10' 5" ( 4.70m x 3.17m )

Fitted with wall and base units, work surfaces housing the stainless steel sink drainer, electric oven, gas hob, integrated fridge freezer, integrated washing machine and dish washer, tiled flooring, central heating radiator, double glazed window to the rear and double glazed french doors leading out to the rear garden.