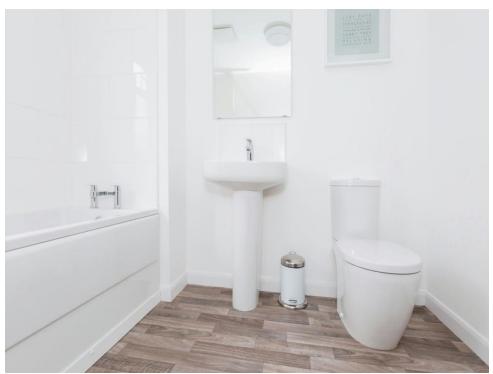

# **Family Bathroom**

There is a bath with mixer taps, wash hand basin, wc, towel radiator and double glazed window to the rear of the property.

# **En-Suite**

There is a double shower cubicle, wash hand basin, wc, partly tiled walls and heated towel radiator.