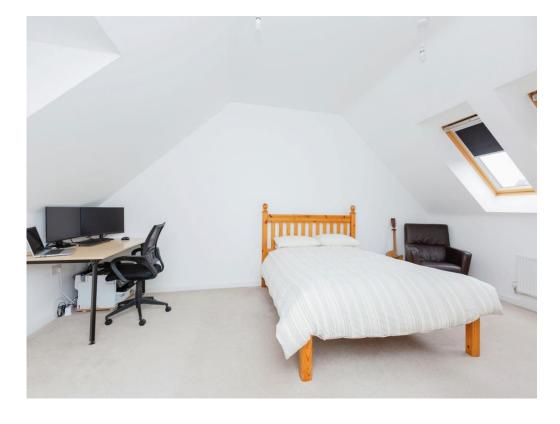

#### **Bedroom One**

20' x 15' 5" ( 6.10m x 4.70m )

With stairs rising from the first floor, double glazed window to the front, two skylight windows to the rear of the property and two central heating radiators.