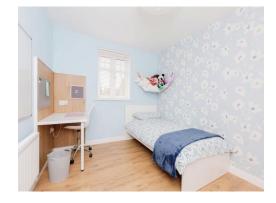

#### **Bedroom Two**

13' 5" x 8' 7" ( 4.09m x 2.62m )

With a double glazed window to the rear of the property, central heating radiator and fitted wardrobes.

### **Bedroom Three**

12' x 8' 8" ( 3.66m x 2.64m )

With a double glazed window to the front of the property, fitted wardrobes and central heating radiator.