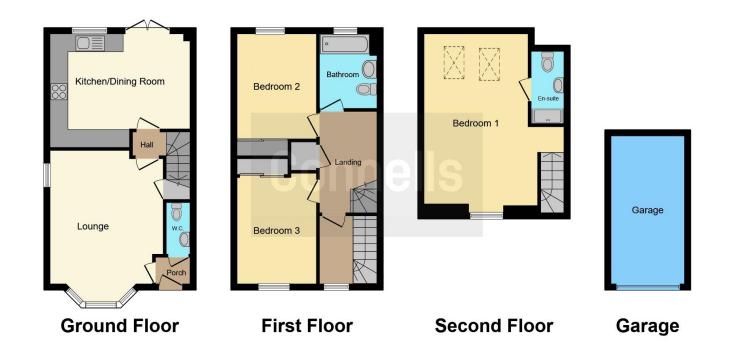

# Garage

17' 4" x 8' 11" ( 5.28m x 2.72m )

With an up and over door, power and lighting.

Residential Sales & Lettings | Mortgage Services | Conveyancing | Surveyors | Land & New Homes

This floor plan is for illustrative purposes only. It is not drawn to scale. Any measurements, floor areas (including any total floor area), openings and orientation are approximate. No details are guaranteed, they cannot be relied upon for any purpose and they do not form part of any agreement. No liability is taken for any error, omission or misstatement. A party must rely upon its own inspection(s). Powered by www.focalagent.com