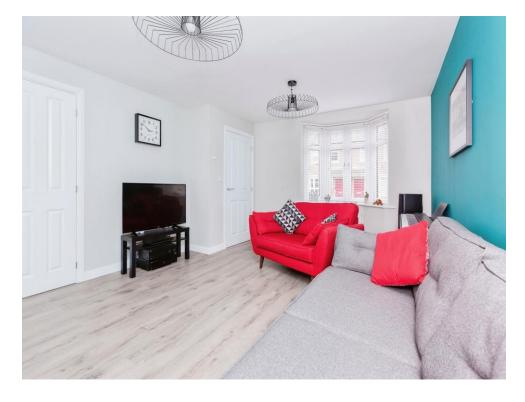

### Lounge

16' 9" x 12' 2" (5.11m x 3.71m)

With double glazed windows to the front and side and of the property, under stairs cupboard, central heating radiator and door to the inner hall.