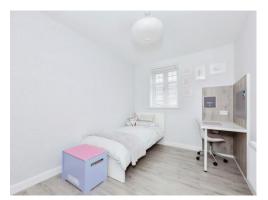

#### **Bedroom Two**

13' 5" x 8' 7" ( 4.09m x 2.62m )

With a double glazed window to the rear of the property, central heating radiator and fitted wardrobes.

### **Bedroom Three**

12' x 8' 8" ( 3.66m x 2.64m )

With a double glazed window to the front of the property, fitted wardrobes and central heating radiator.