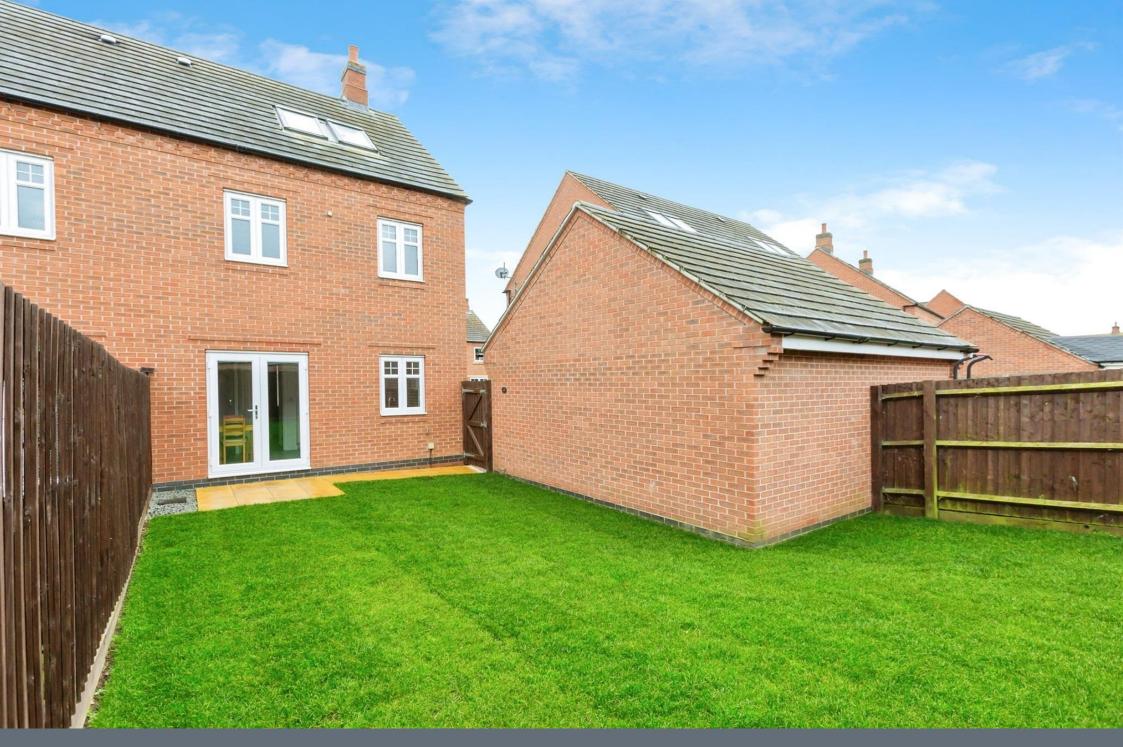

#### Outside

There is a driveway leading to the garage and a pathway to the front door.

The rear garden has a lawn, patio area and fenced borders.