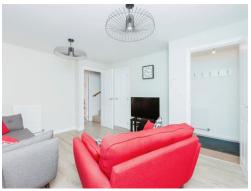

### Lounge

16' 9" x 12' 2" (5.11m x 3.71m)

With double glazed windows to the front and side and of the property, under stairs cupboard, central heating radiator and door to the inner hall.