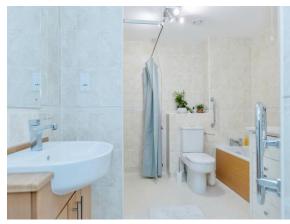

#### **Bathroom**

9' 9" x 9' 2" (  $2.97m \times 2.79m$  ) There is a bath, shower cubicle, wash hand basin in a vanity unit, wc, tiled walls and towel radiator.