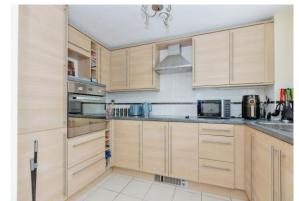

#### Kitchen

9' 10" x 7' 3" ( 3.00m x 2.21m )
Fitted with wall and base units, work surfaces housing the stainless steel sink drainer, splashback tiling, electric oven, electric hob, integrated fridge freezer and double glazed window overlooking the Grand Union Canal.