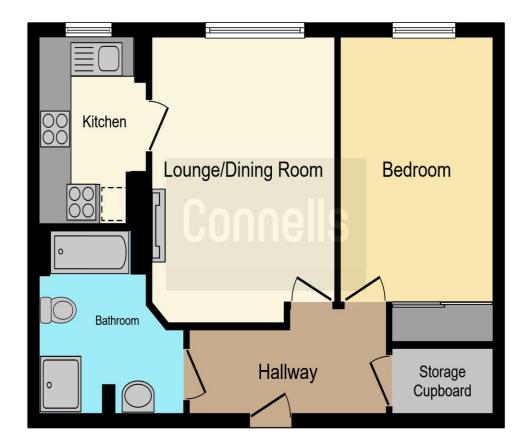

#### Outside

There are communal gardens.

This floor plan is for illustrative purposes only. It is not drawn to scale. Any measurements, floor areas (including any total floor area), openings and orientation are approximate. No details are guaranteed, they cannot be relied upon for any purpose and they do not form part of any agreement. No liability is taken for any error, omission or misstatement. A party must rely upon its own inspection(s). Powered by www.focalagent.com