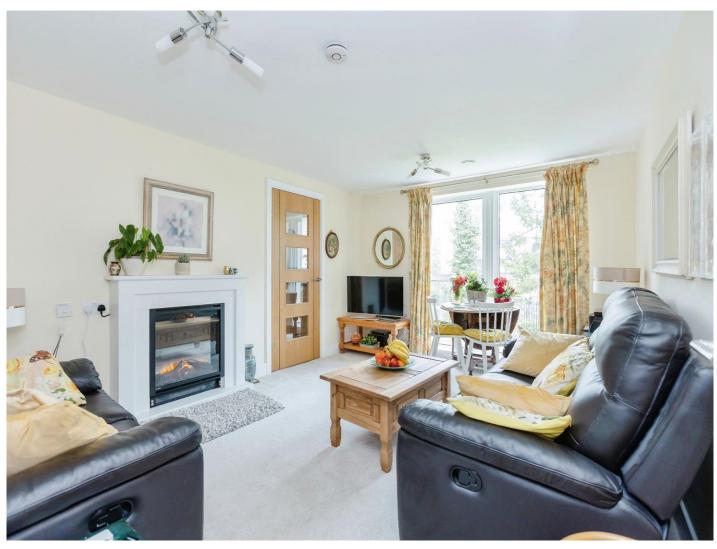

Lounge

15' 9" x 11' 5" ( 4.80m x 3.48m )

With a large double glazed window overlooking the Grand Union Canal letting in lots of natural light and a feature electric fireplace.