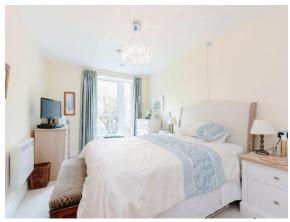

#### **Bedroom**

14' 4" x 9' 5" (  $4.37m\ x\ 2.87m$  )

There is a large double glazed window overlooking the Grand Union Canal, built in wardrobes with sliding mirror doors and an electric heater.