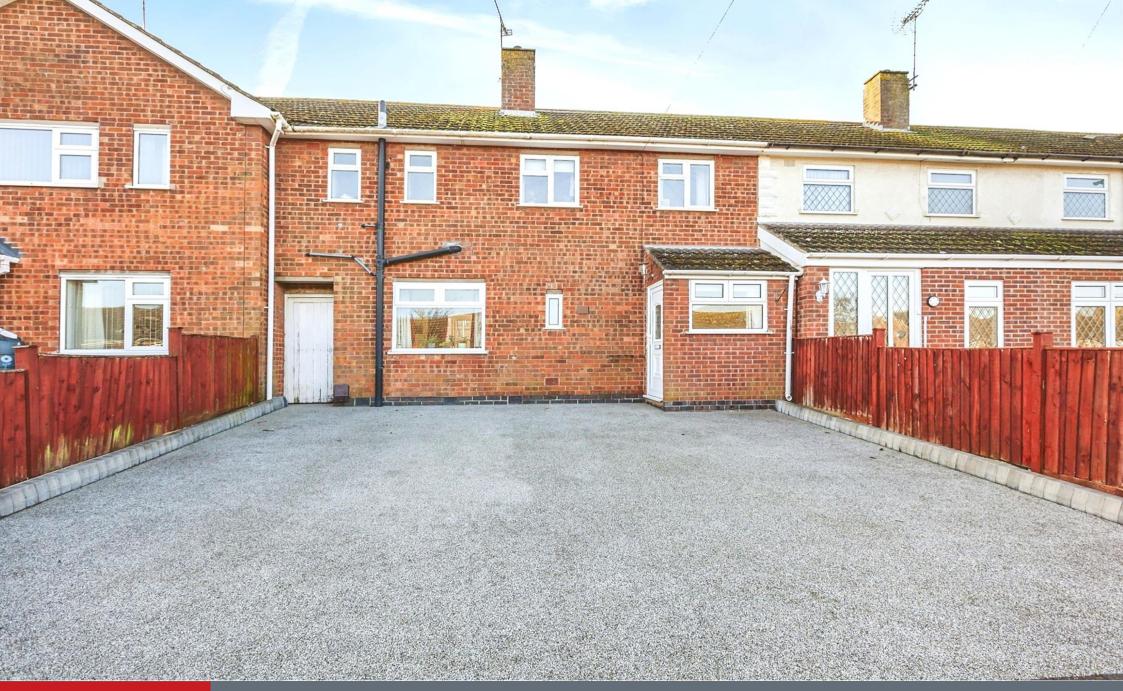

# Outside

To the front of the property there is a driveway providing ample off road parking.

The rear garden has a lawn, patio area, mature shrubs and fenced borders.

Residential Sales & Lettings | Mortgage Services | Conveyancing | Surveyors | Land & New Homes