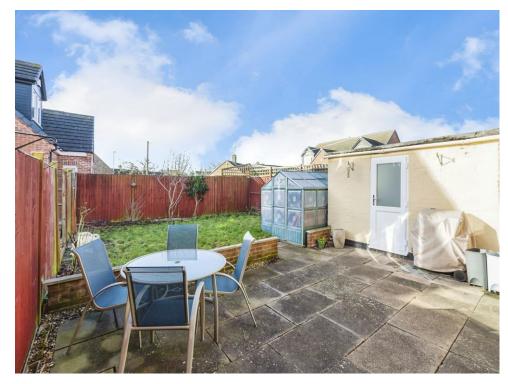

# Outside

To the front of the property there is a driveway providing ample off road parking.

The rear garden has a lawn, patio area, mature shrubs and fenced borders.

Residential Sales & Lettings | Mortgage Services | Conveyancing | Surveyors | Land & New Homes