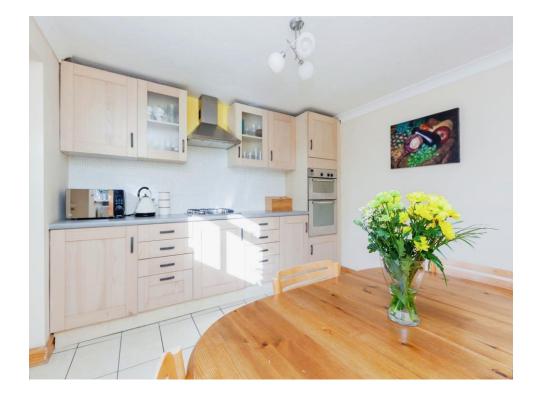

#### Kitchen

#### 12' 1" x 11' 5" ( 3.68m x 3.48m )

Fitted with wall and base units, work surfaces, electric double oven, gas hob with cooker hood over, tiled flooring, central heating radiator and double glazed window to the rear of the property and door to the utility room.