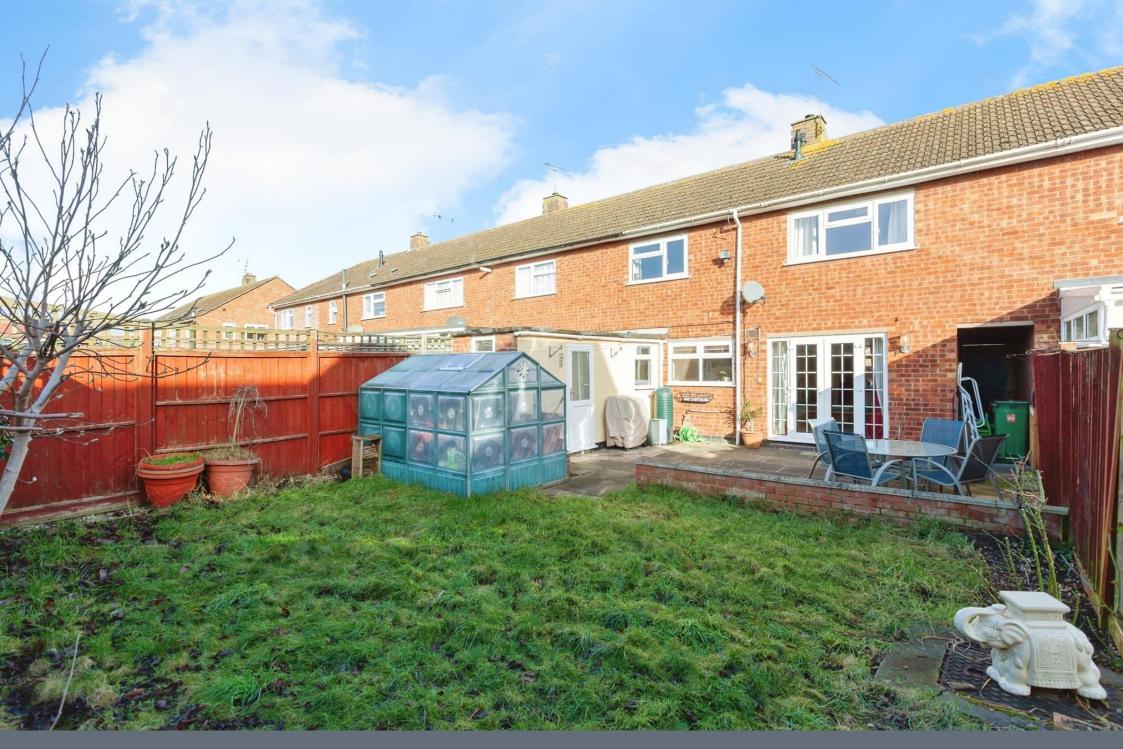

# Outside

To the front of the property there is a driveway providing ample off road parking.

The rear garden has a lawn, patio area, mature shrubs and fenced borders.

Residential Sales & Lettings | Mortgage Services | Conveyancing | Surveyors | Land & New Homes