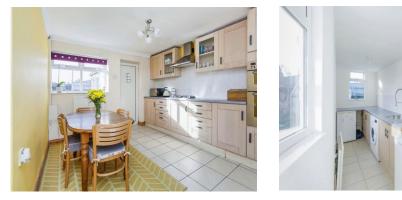

#### Kitchen

#### 12' 1" x 11' 5" ( 3.68m x 3.48m )

Fitted with wall and base units, work surfaces, electric double oven, gas hob with cooker hood over, tiled flooring, central heating radiator and double glazed window to the rear of the property and door to the utility room.

## **Utility Room**

#### 13' 11" x 4' 8" ( 4.24m x 1.42m )

There are base units, work surfaces housing the sink drainer, splashback tiling, plumbing for a washing machine, central heating radiator, space for a fridge, tiled flooring, windows to the side and rear and door to the side leading out to the garden.