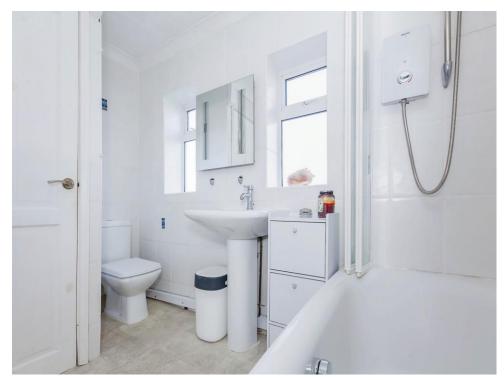

# **Family Bathroom**

There is a bath with shower over, wash hand basin, wc, fully tiled walls, heated chrome towel radiator and two double glazed windows to the front of the property.