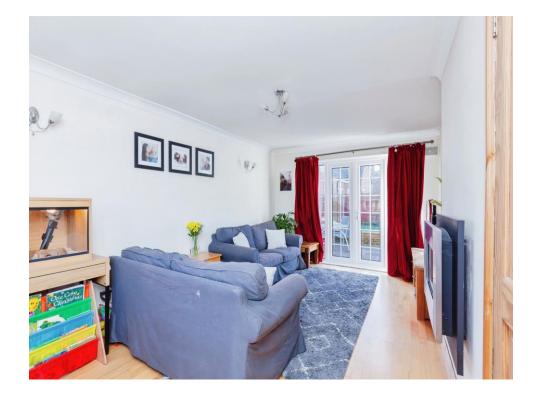

#### Lounge/ Diner

#### 19' 2" x 10' 10" ( 5.84m x 3.30m )

There is a double glazed window to the front of the property, electric fireplace, central heating radiator, coving to the ceiling and double glazed French doors to the rear.