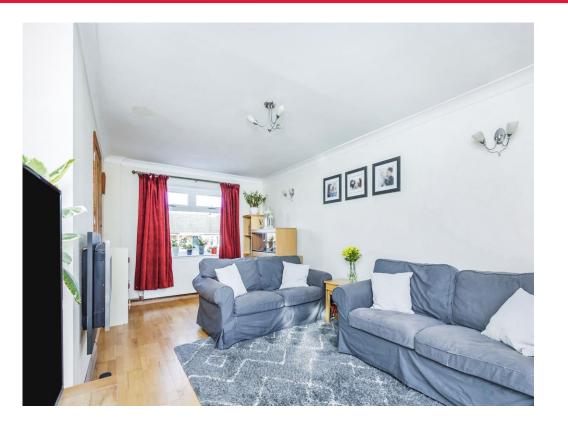

#### Lounge/ Diner

#### 19' 2" x 10' 10" ( 5.84m x 3.30m )

There is a double glazed window to the front of the property, electric fireplace, central heating radiator, coving to the ceiling and double glazed French doors to the rear.