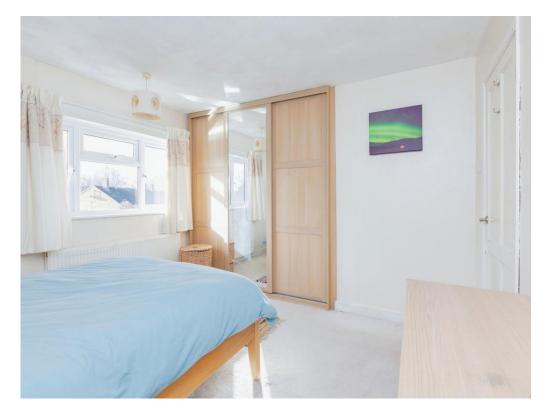

# **Bedroom One**

11' 7" x 11' 1" ( 3.53m x 3.38m )

With a double glazed window to the rear of the property, central heating radiator and built in wardrobes with sliding doors.

# **Bedroom Two**

12' 2" max x 11' 8" ( 3.71m max x 3.56m )

With a double glazed window to the rear of the property, central heating radiator and boiler cupboard.

# **Bedroom Three**

9' 5" max x 8' 9" ( 2.87m max x 2.67m ) With a double glazed window to the front of the property and central heating radiator.