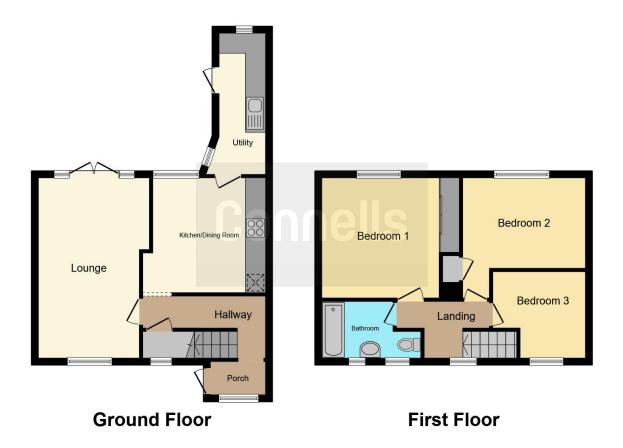

### Entrance Hall

With a door and double glazed window to the front of the property, central heating radiator, stairs rising to the first floor and understairs cupboard also with a window to the front.

#### Lounge/ Diner

#### 19' 2" x 10' 10" ( 5.84m x 3.30m )

There is a double glazed window to the front of the property, electric fireplace, central heating radiator, coving to the ceiling and double glazed French doors to the rear.

#### Kitchen

#### 12' 1" x 11' 5" ( 3.68m x 3.48m )

Fitted with wall and base units, work surfaces, electric double oven, gas hob with cooker hood over, tiled flooring, central heating radiator and double glazed window to the rear of the property and door to the utility room.

## **Utility Room**

#### 13' 11" x 4' 8" ( 4.24m x 1.42m )

There are base units, work surfaces housing the sink drainer, splashback tiling, plumbing for a washing machine, central heating radiator, space for a fridge, tiled flooring, windows to the side and rear and door to the side leading out to the garden.

# **First Floor Landing**

With stairs rising from the ground floor, loft access and double glazed window to the front of the property.

# **Bedroom One**

11' 7" x 11' 1" ( 3.53m x 3.38m )

With a double glazed window to the rear of the property, central heating radiator and built in wardrobes with sliding doors.

# **Bedroom Two**

12' 2" max x 11' 8" ( 3.71m max x 3.56m )

With a double glazed window to the rear of the property, central heating radiator and boiler cupboard.

# **Bedroom Three**

9' 5" max x 8' 9" ( 2.87m max x 2.67m ) With a double glazed window to the front of the property and central heating radiator.

# **Family Bathroom**

There is a bath with shower over, wash hand basin, wc, fully tiled walls, heated chrome towel radiator and two double glazed windows to the front of the property.

This floorplan is for illustrative purposes only and is not drawn to scale. Measurements, floor-areas, openings and orientations are approximate. They should not be relied upon for any purpose and do not form any part of an agreement. No liability is taken for any error or mis-statement. All parties must rely on their own inspections.