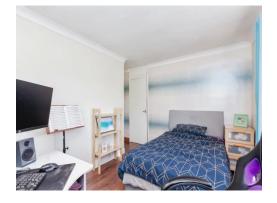

# **Bedroom One**

11' 7" x 11' 1" ( 3.53m x 3.38m )

With a double glazed window to the rear of the property, central heating radiator and built in wardrobes with sliding doors.

# **Bedroom Two**

12' 2" max x 11' 8" ( 3.71m max x 3.56m )

With a double glazed window to the rear of the property, central heating radiator and boiler cupboard.

# **Bedroom Three**

9' 5" max x 8' 9" ( 2.87m max x 2.67m ) With a double glazed window to the front of the property and central heating radiator.