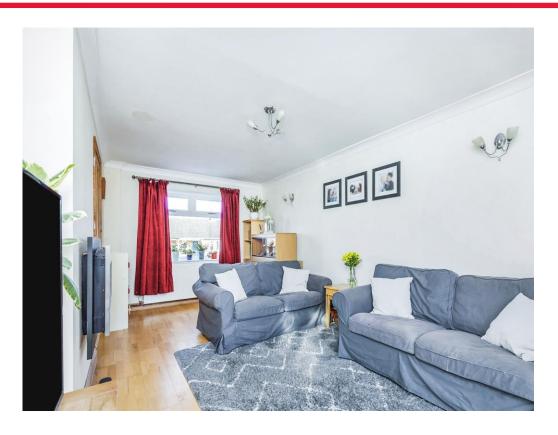

# **Lounge/ Diner**

19' 2" x 10' 10" ( 5.84m x 3.30m )

There is a double glazed window to the front of the property, electric fireplace, central heating radiator, coving to the ceiling and double glazed French doors to the rear.