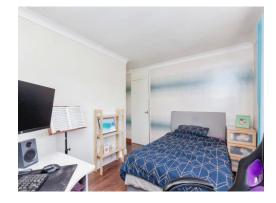

### **Bedroom Three**

9' 5" max x 8' 9" ( 2.87m max x 2.67m )

With a double glazed window to the front of the property and central heating radiator.