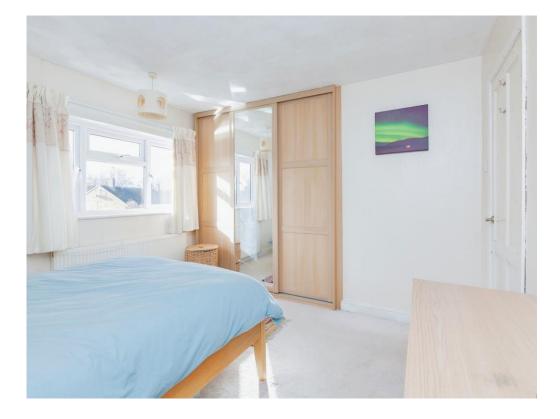

### **Bedroom One**

11' 7" x 11' 1" ( 3.53m x 3.38m )

With a double glazed window to the rear of the property, central heating radiator and built in wardrobes with sliding doors.

### **Bedroom Two**

12' 2" max x 11' 8" ( 3.71m max x 3.56m )

With a double glazed window to the rear of the property, central heating radiator and boiler cupboard.