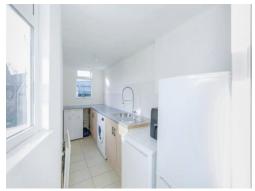

## **Utility Room**

13' 11" x 4' 8" ( 4.24m x 1.42m )

There are base units, work surfaces housing the sink drainer, splashback tiling, plumbing for a washing machine, central heating radiator, space for a fridge, tiled flooring, windows to the side and rear and door to the side leading out to the garden.