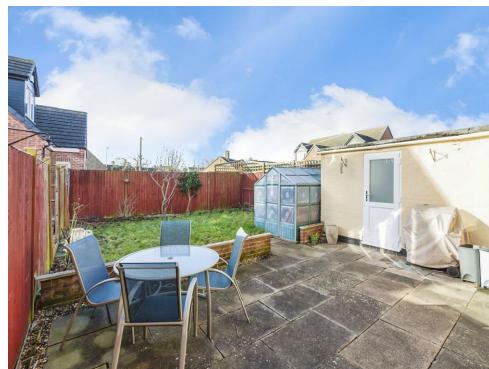

### Outside

To the front of the property there is a driveway providing ample off road parking.

The rear garden has a lawn, patio area, mature shrubs and fenced borders.

Residential Sales & Lettings | Mortgage Services | Conveyancing | Surveyors | Land & New Homes