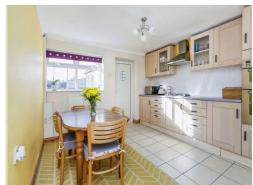

#### Kitchen

12' 1" x 11' 5" ( 3.68m x 3.48m )

Fitted with wall and base units, work surfaces, electric double oven, gas hob with cooker hood over, tiled flooring, central heating radiator and double glazed window to the rear of the property and door to the utility room.