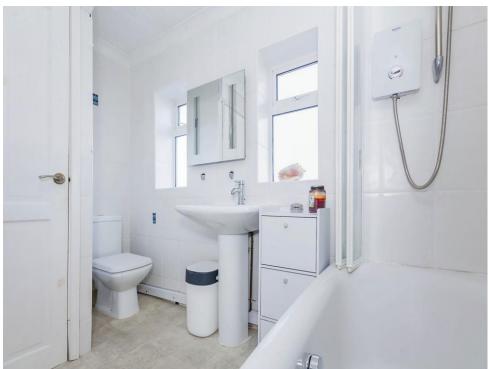

# **Family Bathroom**

There is a bath with shower over, wash hand basin, wc, fully tiled walls, heated chrome towel radiator and two double glazed windows to the front of the property.