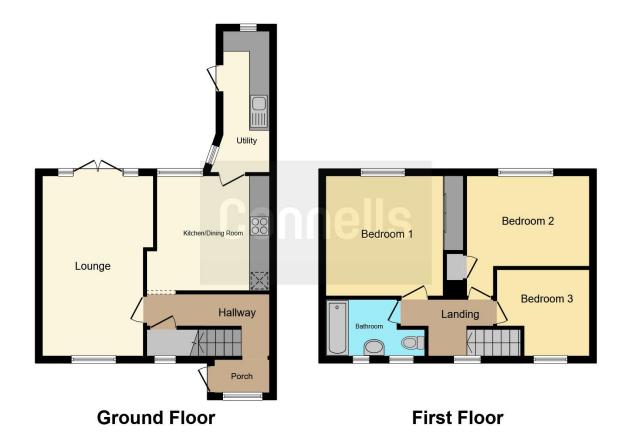

#### **Entrance Hall**

With a door and double glazed window to the front of the property, central heating radiator, stairs rising to the first floor and understairs cupboard also with a window to the front.

# **Lounge/ Diner**

19' 2" x 10' 10" ( 5.84m x 3.30m )

There is a double glazed window to the front of the property, electric fireplace, central heating radiator, coving to the ceiling and double glazed French doors to the rear.

#### Kitchen

12' 1" x 11' 5" ( 3.68m x 3.48m )

Fitted with wall and base units, work surfaces, electric double oven, gas hob with cooker hood over, tiled flooring, central heating radiator and double glazed window to the rear of the property and door to the utility room.

## **Utility Room**

13' 11" x 4' 8" ( 4.24m x 1.42m )

There are base units, work surfaces housing the sink drainer, splashback tiling, plumbing for a washing machine, central heating radiator, space for a fridge, tiled flooring, windows to the side and rear and door to the side leading out to the garden.

# **First Floor Landing**

With stairs rising from the ground floor, loft access and double glazed window to the front of the property.

### **Bedroom One**

11' 7" x 11' 1" ( 3.53m x 3.38m )

With a double glazed window to the rear of the property, central heating radiator and built in wardrobes with sliding doors.

### **Bedroom Two**

12' 2" max x 11' 8" ( 3.71m max x 3.56m )

With a double glazed window to the rear of the property, central heating radiator and boiler cupboard.

### **Bedroom Three**

9' 5" max x 8' 9" ( 2.87m max x 2.67m )

With a double glazed window to the front of the property and central heating radiator.

# **Family Bathroom**

There is a bath with shower over, wash hand basin, wc, fully tiled walls, heated chrome towel radiator and two double glazed windows to the front of the property.

This floorplan is for illustrative purposes only and is not drawn to scale. Measurements, floor-areas, openings and orientations are approximate. They should not be relied upon for any purpose and do not form any part of an agreement. No liability is taken for any error or mis-statement. All parties must rely on their own inspections.