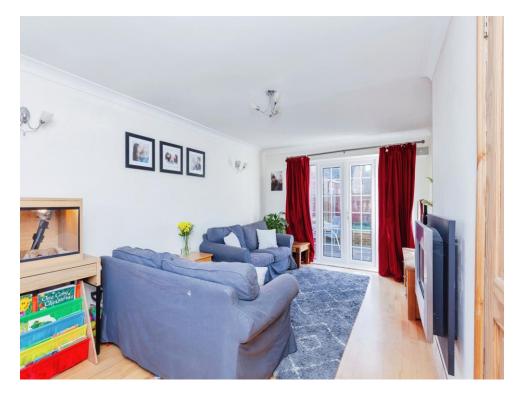

# **Lounge/ Diner**

19' 2" x 10' 10" ( 5.84m x 3.30m )

There is a double glazed window to the front of the property, electric fireplace, central heating radiator, coving to the ceiling and double glazed French doors to the rear.