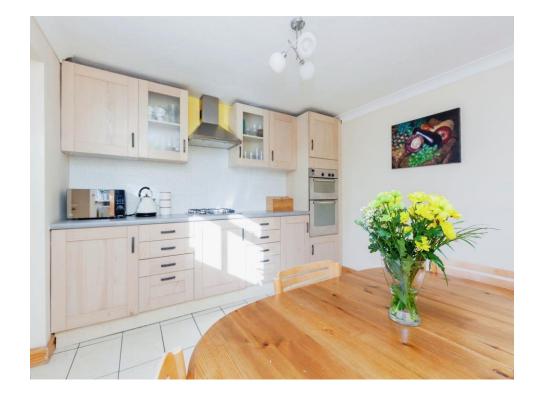

#### Kitchen

12' 1" x 11' 5" ( 3.68m x 3.48m )

Fitted with wall and base units, work surfaces, electric double oven, gas hob with cooker hood over, tiled flooring, central heating radiator and double glazed window to the rear of the property and door to the utility room.