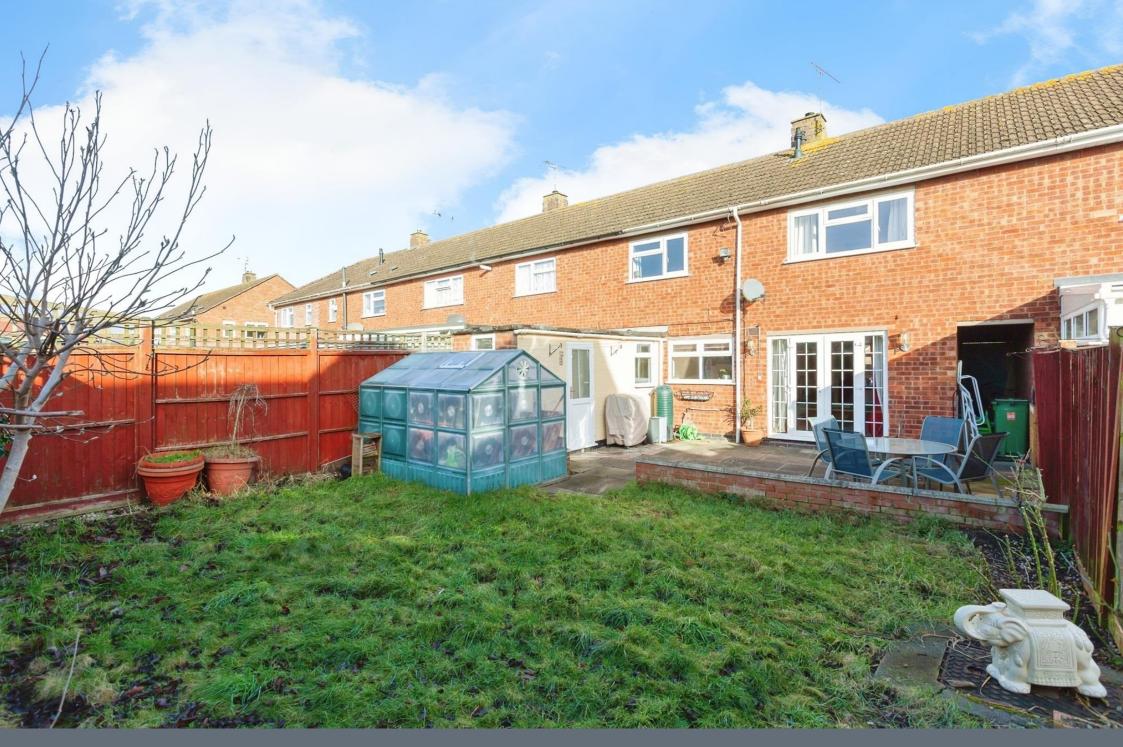

### Outside

To the front of the property there is a driveway providing ample off road parking.

The rear garden has a lawn, patio area, mature shrubs and fenced borders.

Residential Sales & Lettings | Mortgage Services | Conveyancing | Surveyors | Land & New Homes