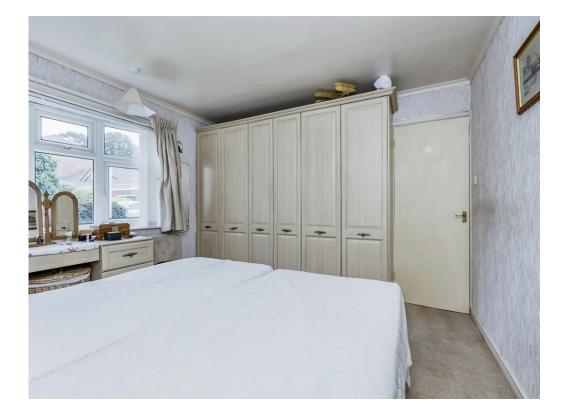

#### **Bedroom One**

 $11^{\prime}\,11^{"}\,x\,11^{\prime}\,10^{"}$  (  $3.63m\,x\,3.61m$  ) With a double glazed window to the front of the property, an array of fitted wardrobes, coving to the ceiling and central heating radiator.