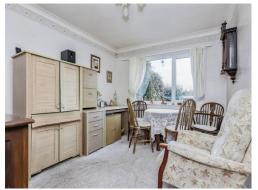

#### Kitchen/ Breakfast Room

#### 12' 5" x 11' 11" ( 3.78m x 3.63m )

Fitted with wall and base units, work surfaces housing the sink drainer, space for an oven, cooker hood, space for a fridge freezer, plumbing for a washing machine, central heating radiator, coving to the ceiling, door and double glazed window to the side of the property.