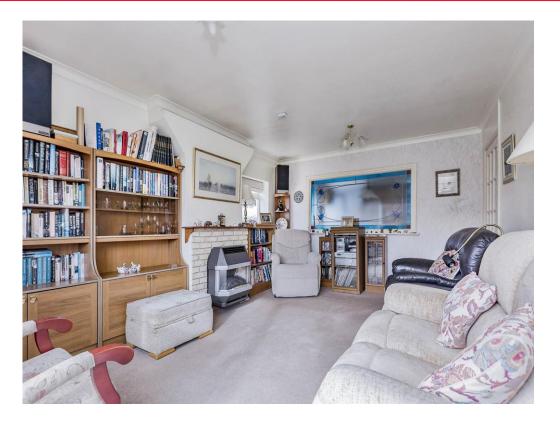

#### Lounge

#### 16' 4" x 11' 11" ( 4.98m x 3.63m )

There is a fireplace, central heating radiator, coving to the ceiling, double glazed window to the side of the property and double glazed patio doors to the rear of the property leading out to the garden.