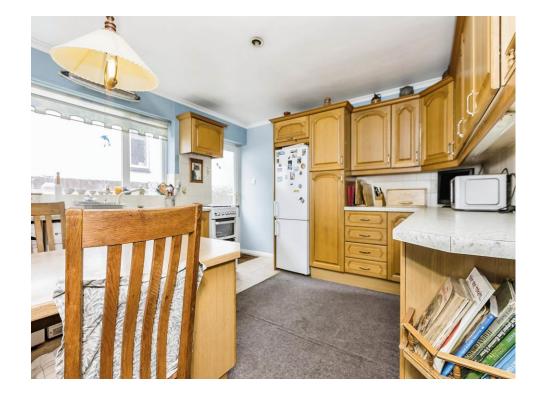

#### Kitchen/ Breakfast Room

#### 12' 5" x 11' 11" ( 3.78m x 3.63m )

Fitted with wall and base units, work surfaces housing the sink drainer, space for an oven, cooker hood, space for a fridge freezer, plumbing for a washing machine, central heating radiator, coving to the ceiling, door and double glazed window to the side of the property.