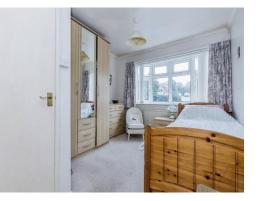

# **Bedroom Two**

11' 10" max x 9' 11" max ( 3.61m max x 3.02m max )

There is a double glazed window to the front of the property, fitted wardrobes, coving to the ceiling and central heating radiator.

#### **Bedroom Three**

#### 11' 7" x 9' 8" (3.53m x 2.95m)

With a double glazed window to the rear of the property, coving to the ceiling and central heating radiator.