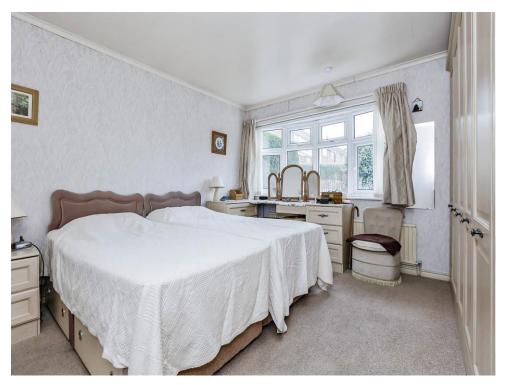

#### **Bedroom One**

 $11^{\prime}\,11^{"}\,x\,11^{\prime}\,10^{"}$  (  $3.63m\,x\,3.61m$  ) With a double glazed window to the front of the property, an array of fitted wardrobes, coving to the ceiling and central heating radiator.

# **Bedroom Two**

11' 10" max x 9' 11" max ( 3.61m max x 3.02m max )

There is a double glazed window to the front of the property, fitted wardrobes, coving to the ceiling and central heating radiator.