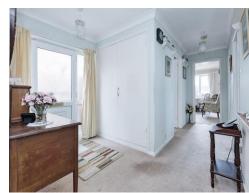

# Entrance Hall

With a door to the side of the property, coat and meter cupboard, coving to the ceiling and a central heating radiator.