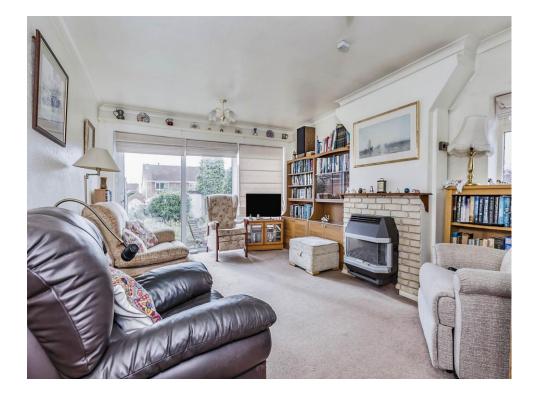

#### Lounge

#### 16' 4" x 11' 11" ( 4.98m x 3.63m )

There is a fireplace, central heating radiator, coving to the ceiling, double glazed window to the side of the property and double glazed patio doors to the rear of the property leading out to the garden.