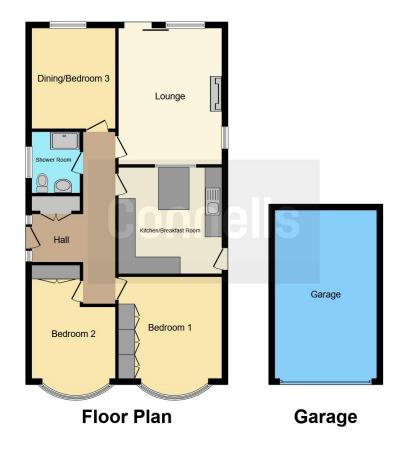

# Entrance Hall

With a door to the side of the property, coat and meter cupboard, coving to the ceiling and a central heating radiator.

#### Lounge

#### 16' 4" x 11' 11" ( 4.98m x 3.63m )

There is a fireplace, central heating radiator, coving to the ceiling, double glazed window to the side of the property and double glazed patio doors to the rear of the property leading out to the garden.

#### Kitchen/ Breakfast Room

#### 12' 5" x 11' 11" ( 3.78m x 3.63m )

Fitted with wall and base units, work surfaces housing the sink drainer, space for an oven, cooker hood, space for a fridge freezer, plumbing for a washing machine, central heating radiator, coving to the ceiling, door and double glazed window to the side of the property.

#### **Bedroom One**

 $11^{\prime}\,11^{"}\,x\,11^{\prime}\,10^{"}$  (  $3.63m\,x\,3.61m$  ) With a double glazed window to the front of the property, an array of fitted wardrobes, coving to the ceiling and central heating radiator.

# **Bedroom Two**

11' 10" max x 9' 11" max ( 3.61m max x 3.02m max )

There is a double glazed window to the front of the property, fitted wardrobes, coving to the ceiling and central heating radiator.

#### **Bedroom Three**

#### 11' 7" x 9' 8" (3.53m x 2.95m)

With a double glazed window to the rear of the property, coving to the ceiling and central heating radiator.

# **Shower Room**

There is a shower cubicle, wash hand basin, wc, partly tiled walls, tiled flooring, central heating radiator and double glazed window to the side of the property.

#### Outside

There is a driveway providing off road parking.

The rear garden has a lawn, mature shrubs, greenhouse and shed.

Residential Sales & Lettings | Mortgage Services | Conveyancing | Surveyors | Land & New Homes