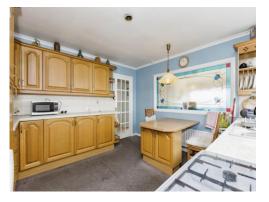

#### Kitchen/ Breakfast Room

#### 12' 5" x 11' 11" ( 3.78m x 3.63m )

Fitted with wall and base units, work surfaces housing the sink drainer, space for an oven, cooker hood, space for a fridge freezer, plumbing for a washing machine, central heating radiator, coving to the ceiling, door and double glazed window to the side of the property.