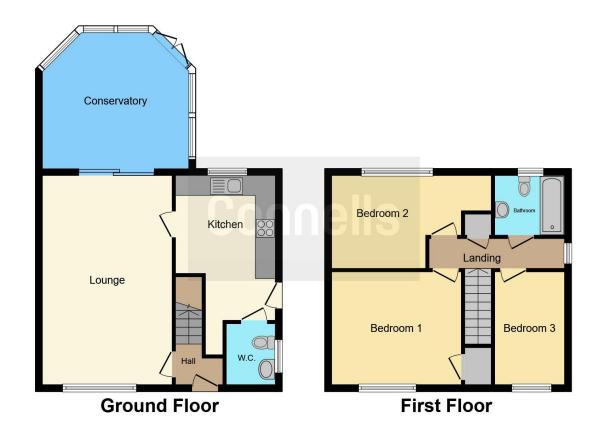

#### **Entrance Hall**

Access to lounge and staircase rising to all areas of the first floor accommodation.

### Lounge

20' 6" x 11' 2" ( 6.25m x 3.40m )

Feature gas fireplace, sliding patio to conservatory and window to front elevation.

## Conservatory

13' 8" x 12' (4.17m x 3.66m)

The addition of a conservatory offers versatile living spaces for entertaining guests, unwinding with family, or simply enjoying the natural surroundings.

#### Kitchen

16' 4" x 9' 7" ( 4.98m x 2.92m )

Newly renovated kitchen with breakfast bar: The heart of the home, the newly renovated kitchen features modern amenities and a breakfast bar, creating the perfect space for culinary adventures and family meals. Window to rear elevation and side access door to garden.

## WC

Enjoy the convenience of a downstairs cloakroom comparing WC and wash hand basin, providing easy access for residents and guests on the ground floor.

# **First Floor Landing**

Discover three spacious double bedrooms and a family bathroom.

# **Bedroom One (Master)**

11' 9" x 11' 1" ( 3.58m x 3.38m )

Master bedroom boasts the added luxury of a built-in shower for convenience and comfort. Window to front elevation.

#### **Bedroom Two**

13' 4" x 9' 3" ( 4.06m x 2.82m )

### **Bedroom Three**

11' 4" x 6' 5" ( 3.45m x 1.96m )

Window to front elevation.

# **Family Bathroom**

The family bathroom serves the needs of the household.