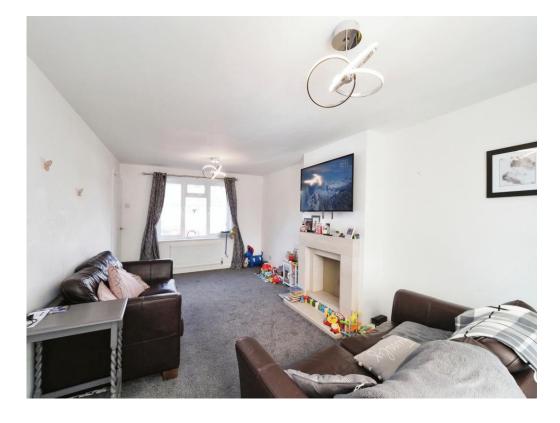

### Lounge

20' 6" x 11' 2" ( 6.25m x 3.40m )

Feature gas fireplace, sliding patio to conservatory and window to front elevation.