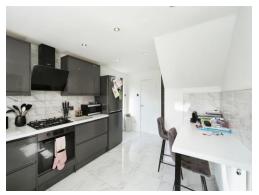

#### Kitchen

16' 4" x 9' 7" ( 4.98m x 2.92m )

Newly renovated kitchen with breakfast bar: The heart of the home, the newly renovated kitchen features modern amenities and a breakfast bar, creating the perfect space for culinary adventures and family meals. Window to rear elevation and side access door to garden.