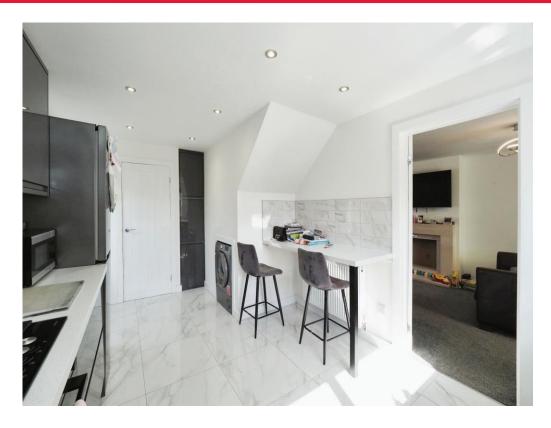

#### Kitchen

16' 4" x 9' 7" ( 4.98m x 2.92m )

Newly renovated kitchen with breakfast bar: The heart of the home, the newly renovated kitchen features modern amenities and a breakfast bar, creating the perfect space for culinary adventures and family meals. Window to rear elevation and side access door to garden.