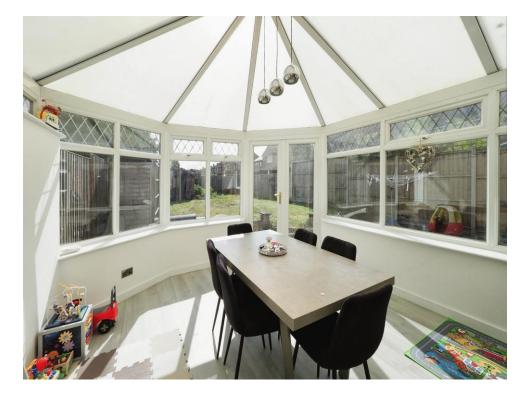

## Conservatory

13' 8" x 12' (4.17m x 3.66m)

The addition of a conservatory offers versatile living spaces for entertaining guests, unwinding with family, or simply enjoying the natural surroundings.