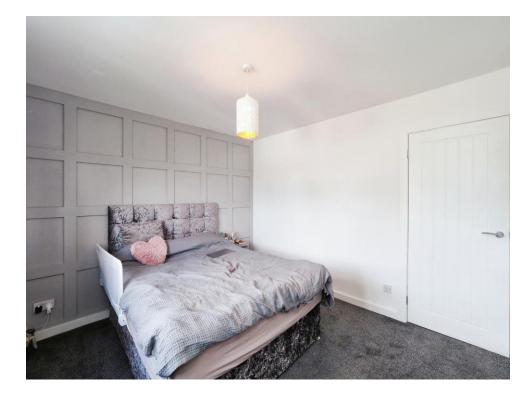

# **Bedroom One (Master)**

11' 9" x 11' 1" ( 3.58m x 3.38m )

Master bedroom boasts the added luxury of a built-in shower for convenience and comfort. Window to front elevation.