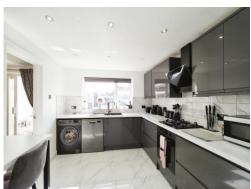

#### Kitchen

16' 4" x 9' 7" ( 4.98m x 2.92m )

Newly renovated kitchen with breakfast bar: The heart of the home, the newly renovated kitchen features modern amenities and a breakfast bar, creating the perfect space for culinary adventures and family meals. Window to rear elevation and side access door to garden.