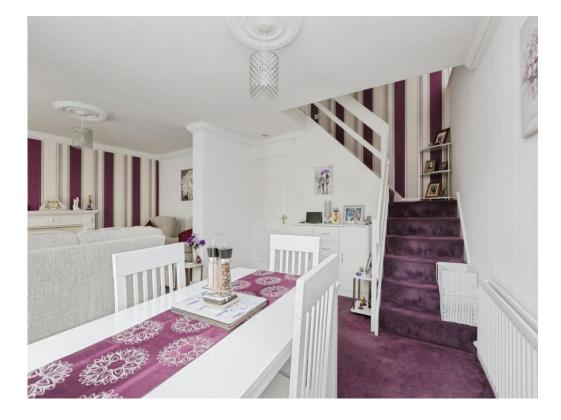

## Lounge/Dining Room

19' 2" x 13' 5" ( 5.84m x 4.09m )

The open plan of the lounge and dining areas enhances the sense of space and facilitates a seamless flow between living and dining activities. This setup is particularly beneficial for hosting guests or enjoying family time, large double glazed widows allows natural light to flood the space, creating a bring and inviting atmosphere

## **First Flooring Landing**