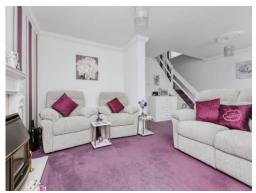

The open-plan living and dining area is the heart of the home, featuring a cozy gas fireplace, perfect for relaxing evenings and family gatherings. Enjoy the beauty of the outdoors from the comfort of your home in the bright and airy conservatory, ideal for a morning coffee or an evening read.

## Lounge/Dining Room

19' 2" x 13' 5" ( 5.84m x 4.09m )

The open plan of the lounge and dining areas enhances the sense of space and facilitates a seamless flow between living and dining activities. This setup is particularly beneficial for hosting guests or enjoying family time, large double glazed widows allows natural light to flood the space, creating a bring and inviting atmosphere