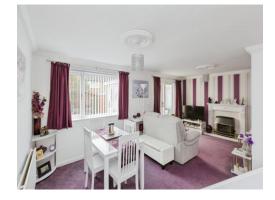

The open-plan living and dining area is the heart of the home, featuring a cozy gas fireplace, perfect for relaxing evenings and family gatherings. Enjoy the beauty of the outdoors from the comfort of your home in the bright and airy conservatory, ideal for a morning coffee or an evening read.

## Lounge/Dining Room

19' 2" x 13' 5" ( 5.84m x 4.09m )

The open plan of the lounge and dining areas enhances the sense of space and facilitates a seamless flow between living and dining activities. This setup is particularly beneficial for hosting guests or enjoying family time, large double glazed widows allows natural light to flood the space, creating a bring and inviting atmosphere