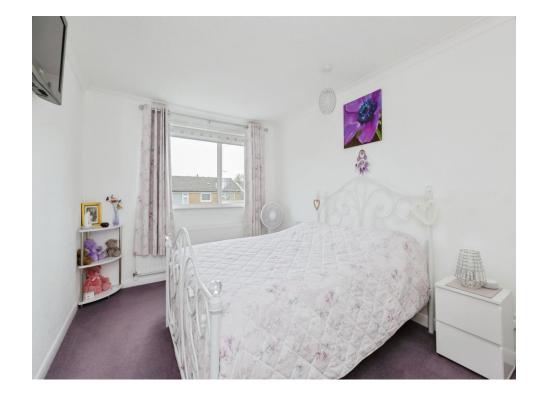

Each of the three bedrooms is generously sized and comes with fitted wardrobes, providing ample storage space and a clutter-free environment. The property includes a well-maintained bathroom, designed with contemporary fixtures and fittings.

#### **Bedroom One**

9' 3" x 12' 6" ( 2.82m x 3.81m )

The room provides ample space and having double glazed window to the front

## **Bedroom Two**

10' 3" x 10' 6" ( 3.12m x 3.20m )

Generously sized room, offering ample space for additional furniture and having double glazed window allowing ample natural light

#### **Bedroom Three**

10' 7" x 7' 2" ( 3.23m x 2.18m )

Ideal use as a guest room or home office and has double glazed window and radiator