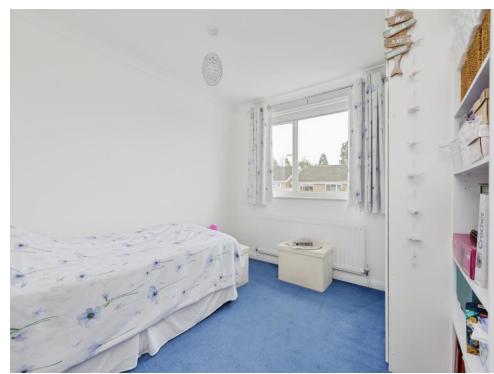

Each of the three bedrooms is generously sized and comes with fitted wardrobes, providing ample storage space and a clutter-free environment. The property includes a well-maintained bathroom, designed with contemporary fixtures and fittings.

#### **Bedroom Three**

10' 7" x 7' 2" ( 3.23m x 2.18m )

Ideal use as a guest room or home office and has double glazed window and radiator