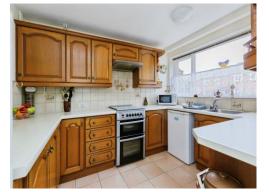

#### Kitchen

8' 7" x 10' 7" ( 2.62m x 3.23m )

Fitted with wall and base units providing ample storage for kitchen essentials, cooker hood, stainless sink unit and large double glazed window