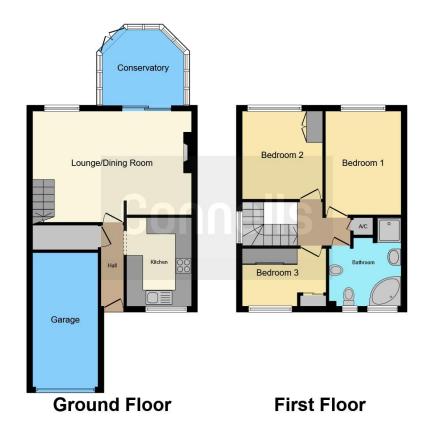

## Lounge/Dining Room

19' 2" x 13' 5" ( 5.84m x 4.09m )

The open plan of the lounge and dining areas enhances the sense of space and facilitates a seamless flow between living and dining activities. This setup is particularly beneficial for hosting guests or enjoying family time, large double glazed widows allows natural light to flood the space, creating a bring and inviting atmosphere

#### Kitchen

8' 7" x 10' 7" ( 2.62m x 3.23m )

Fitted with wall and base units providing ample storage for kitchen essentials, cooker hood, stainless sink unit and large double glazed window

## Conservatory

9' 8" x 9' 5" ( 2.95m x 2.87m )

This versatile area can serve multiple purposes, such as a sunroom, additional sitting area or a tranquil space for reading and relaxation

#### **Bedroom One**

9' 3" x 12' 6" ( 2.82m x 3.81m )

The room provides ample space and having double glazed window to the front

## **Bedroom Two**

10' 3" x 10' 6" ( 3.12m x 3.20m )

Generously sized room, offering ample space for additional furniture and having double glazed window allowing ample natural light

#### **Bedroom Three**

10' 7" x 7' 2" ( 3.23m x 2.18m )

Ideal use as a guest room or home office and has double glazed window and radiator

### **Bathroom**

8' 7" x 10' 4" ( 2.62m x 3.15m )

Four piece bathroom suite, including corner bath, wash hand basin, low level WC and shower cubicle and two double glazed windows

This floor plan is for illustrative purposes only. It is not drawn to scale. Any measurements, floor areas (including any total floor area), openings and orientation are approximate. No details are guaranteed, they cannot be relied upon for any purpose and they do not form part of any agreement. No liability is taken for any error, omission or misstatement. A party must rely upon its own inspection(s). Powered by www.focalagent.com