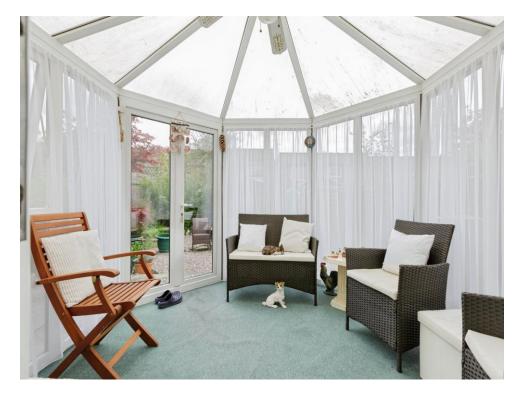

The open-plan living and dining area is the heart of the home, featuring a cozy gas fireplace, perfect for relaxing evenings and family gatherings. Enjoy the beauty of the outdoors from the comfort of your home in the bright and airy conservatory, ideal for a morning coffee or an evening read.

## Conservatory

9' 8" x 9' 5" ( 2.95m x 2.87m )

This versatile area can serve multiple purposes, such as a sunroom, additional sitting area or a tranquil space for reading and relaxation