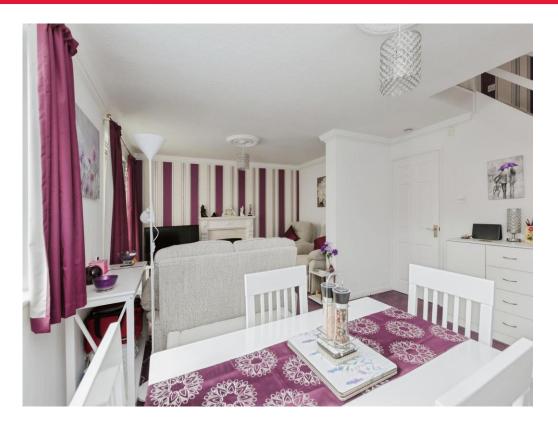

The open-plan living and dining area is the heart of the home, featuring a cozy gas fireplace, perfect for relaxing evenings and family gatherings. Enjoy the beauty of the outdoors from the comfort of your home in the bright and airy conservatory, ideal for a morning coffee or an evening read.

## Lounge/Dining Room

19' 2" x 13' 5" ( 5.84m x 4.09m )

The open plan of the lounge and dining areas enhances the sense of space and facilitates a seamless flow between living and dining activities. This setup is particularly beneficial for hosting guests or enjoying family time, large double glazed widows allows natural light to flood the space, creating a bring and inviting atmosphere