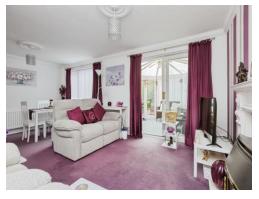

The open-plan living and dining area is the heart of the home, featuring a cozy gas fireplace, perfect for relaxing evenings and family gatherings. Enjoy the beauty of the outdoors from the comfort of your home in the bright and airy conservatory, ideal for a morning coffee or an evening read.

## Conservatory

9' 8" x 9' 5" ( 2.95m x 2.87m )

This versatile area can serve multiple purposes, such as a sunroom, additional sitting area or a tranquil space for reading and relaxation