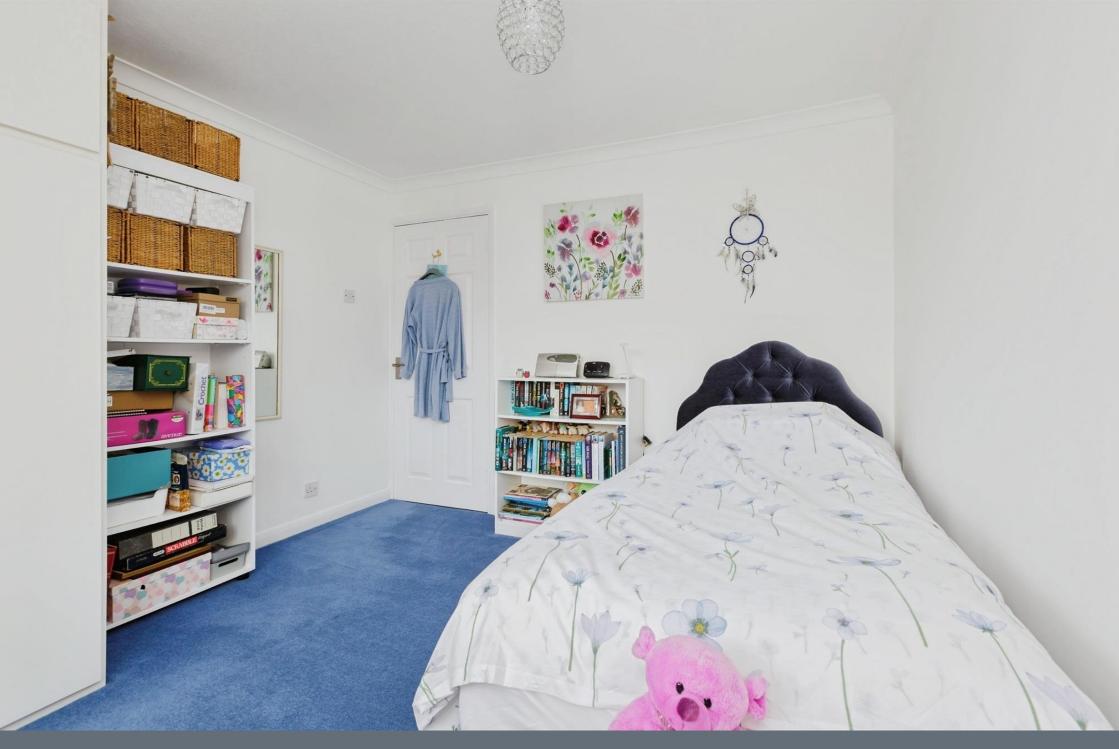

Each of the three bedrooms is generously sized and comes with fitted wardrobes, providing ample storage space and a clutter-free environment. The property includes a well-maintained bathroom, designed with contemporary fixtures and fittings.

#### **Bedroom Three**

10' 7" x 7' 2" ( 3.23m x 2.18m )

Ideal use as a guest room or home office and has double glazed window and radiator