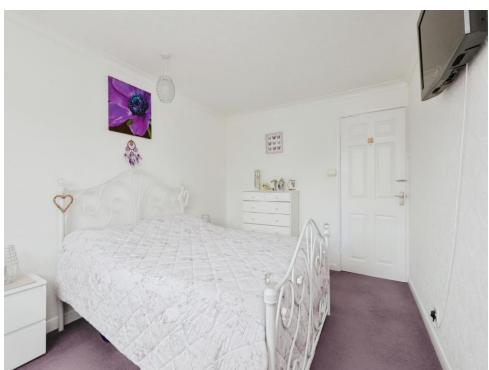

Each of the three bedrooms is generously sized and comes with fitted wardrobes, providing ample storage space and a clutter-free environment. The property includes a well-maintained bathroom, designed with contemporary fixtures and fittings.

#### **Bedroom One**

9' 3" x 12' 6" ( 2.82m x 3.81m )

The room provides ample space and having double glazed window to the front

## **Bedroom Two**

10' 3" x 10' 6" ( 3.12m x 3.20m )

Generously sized room, offering ample space for additional furniture and having double glazed window allowing ample natural light

#### **Bedroom Three**

10' 7" x 7' 2" ( 3.23m x 2.18m )

Ideal use as a guest room or home office and has double glazed window and radiator